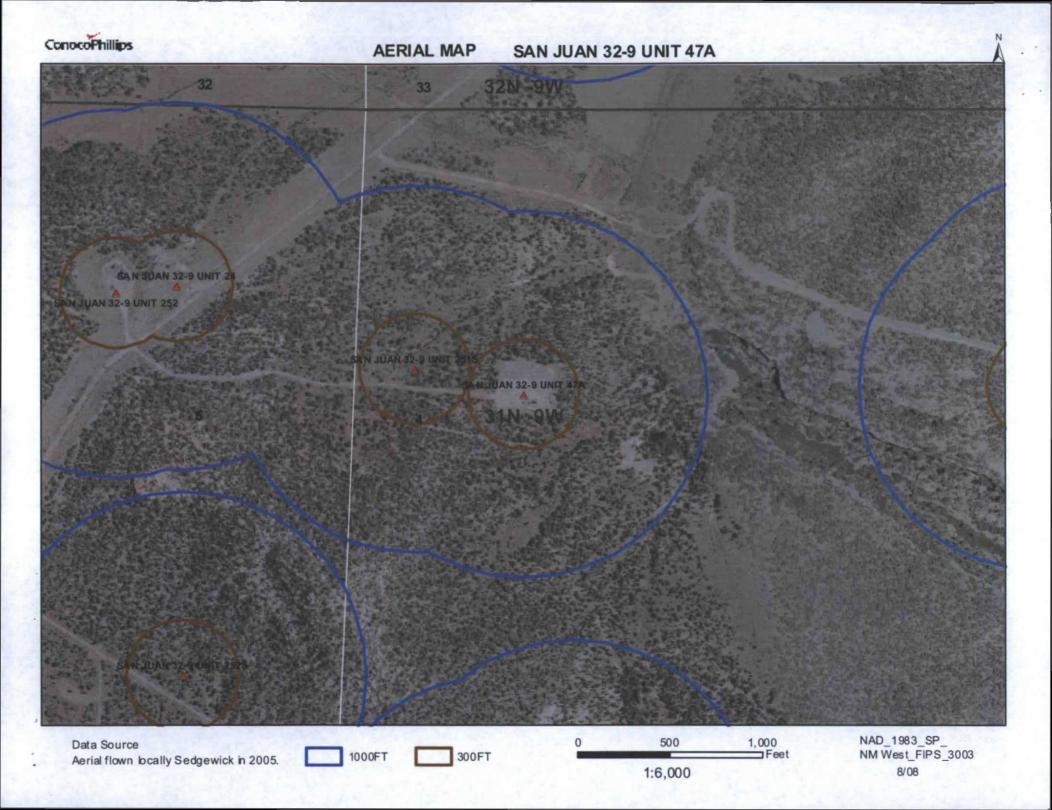

| Fencing: Subsection D of 19.15.17.11 NMAC (Applies to permanent pit, temporary pits, and below-grade tanks)  Chain link, six feet in height, two strands of barbed wire at top (Required if located within 1000 feet of a permanent residence, school, hospital, in  Four foot height, four strands of barbed wire evenly spaced between one and four feet  X Alternate. Please specify 4' hog wire fencing topped with two strands barbed wire.  Netting: Subsection E of 19.15.17.11 NMAC (Applies to permanent pits and permanent open top tanks)  X Screen Netting Other                                                                                                                                       | estitution or ch | urch)     |
|--------------------------------------------------------------------------------------------------------------------------------------------------------------------------------------------------------------------------------------------------------------------------------------------------------------------------------------------------------------------------------------------------------------------------------------------------------------------------------------------------------------------------------------------------------------------------------------------------------------------------------------------------------------------------------------------------------------------|------------------|-----------|
| Monthly inspections (If netting or screening is not physically feasible)                                                                                                                                                                                                                                                                                                                                                                                                                                                                                                                                                                                                                                           |                  |           |
| Signs: Subsection C of 19.15.17.11 NMAC  12" X 24", 2" lettering, providing Operator's name, site location, and emergency telephone numbers  X Signed in compliance with 19.15.3.103 NMAC                                                                                                                                                                                                                                                                                                                                                                                                                                                                                                                          |                  |           |
| Administrative Approvals and Exceptions:  Justifications and/or demonstrations of equivalency are required. Please refer to 19.15.17 NMAC for guidance.  Please check a box if one or more of the following is requested, if not leave blank:  X Administrative approval(s): Requests must be submitted to the appropriate division district of the Santa Fe Environmental Bureau office for con-                                                                                                                                                                                                                                                                                                                  | nsideration of a | approval. |
| (Fencing/BGT Liner)  Exception(s): Requests must be submitted to the Santa Fe Environmental Bureau office for consideration of approval.                                                                                                                                                                                                                                                                                                                                                                                                                                                                                                                                                                           |                  |           |
|                                                                                                                                                                                                                                                                                                                                                                                                                                                                                                                                                                                                                                                                                                                    |                  |           |
| Siting Criteria (regarding permitting): 19.15.17.10 NMAC Instructions: The applicant must demonstrate compliance for each siting criteria below in the application. Recommendations of acceptable source material are provided below. Requests regarding changes to certain siting criteria may require administrative approval from the appropriate district office or may be considered an exception which must be submitted to the Santa Fe Environmental Bureau Office for consideration of approval. Applicant must attach justification for request. Please refer to 19.15.17.10 NMAC for guidance. Siting criteria does not apply to drying pads or above grade-tanks associated with a closed-loop system. |                  |           |
| Ground water is less than 50 feet below the bottom of the temporary pit, permanent pit, or below-grade tank.  NM Office of the State Engineer - iWATERS database search; USGS; Data obtained from nearby wells                                                                                                                                                                                                                                                                                                                                                                                                                                                                                                     | Yes              | XNo       |
| Within 300 feet of a continuously flowing watercourse, or 200 feet of any other watercourse, lakebed, sinkhole, or playa lake (measured from the ordinary high-water mark).  - Topographic map; Visual inspection (certification) of the proposed site                                                                                                                                                                                                                                                                                                                                                                                                                                                             | Yes              | XNo       |
| Within 300 feet from a permanent residence, school, hospital, institution, or church in existence at the time of initial application.                                                                                                                                                                                                                                                                                                                                                                                                                                                                                                                                                                              | Yes              | XNo       |
| (Applies to temporary, emergency, or cavitation pits and below-grade tanks)  - Visual inspection (certification) of the proposed site; Aerial photo; Satellite image                                                                                                                                                                                                                                                                                                                                                                                                                                                                                                                                               | NA               |           |
| Within 1000 feet from a permanent residence, school, hospital, institution, or church in existence at the time of initial application.                                                                                                                                                                                                                                                                                                                                                                                                                                                                                                                                                                             | Yes              | No        |
| (Applied to permanent pits)  - Visual inspection (certification) of the proposed site; Aerial photo; Satellite image                                                                                                                                                                                                                                                                                                                                                                                                                                                                                                                                                                                               | XNA              |           |
| Within 500 horizonal feet of a private, domestic fresh water well or spring that less than five households use for domestic or stock watering purposes, or within 1000 horizontal feet of any other fresh water well or spring, in existence at the time of initial application.                                                                                                                                                                                                                                                                                                                                                                                                                                   | Yes              | XNo       |
| <ul> <li>NM Office of the State Engineer - iWATERS database search; Visual inspection (certification) of the proposed site.</li> </ul>                                                                                                                                                                                                                                                                                                                                                                                                                                                                                                                                                                             | 1.3.5            | 100       |
| Within incorporated municipal boundaries or within a defined municipal fresh water well field covered under a municipal ordinance adopted pursuant to NMSA 1978, Section 3-27-3, as amended                                                                                                                                                                                                                                                                                                                                                                                                                                                                                                                        | Yes              | XNo       |
| <ul> <li>Written confirmation or verification from the municipality; Written approval obtained from the municipality</li> <li>Within 500 feet of a wetland.</li> </ul>                                                                                                                                                                                                                                                                                                                                                                                                                                                                                                                                             | Пун              | VNo       |
| - US Fish and Wildlife Wetland Identification map; Topographic map; Visual inspection (certification) of the proposed site                                                                                                                                                                                                                                                                                                                                                                                                                                                                                                                                                                                         | Yes              | XNo       |
| Within the area overlying a subsurface mine.  - Written confirmation or verification or map from the NM EMNRD - Mining and Mineral Division                                                                                                                                                                                                                                                                                                                                                                                                                                                                                                                                                                        | Yes              | XNo       |
| Within an unstable area.  - Engineering measures incorporated into the design; NM Bureau of Geology & Mineral Resources; USGS; NM Geological                                                                                                                                                                                                                                                                                                                                                                                                                                                                                                                                                                       | Yes              | X No      |
| Society; Topographic map Within a 100-year floodplain - FEMA map                                                                                                                                                                                                                                                                                                                                                                                                                                                                                                                                                                                                                                                   | Yes              | XNo       |
|                                                                                                                                                                                                                                                                                                                                                                                                                                                                                                                                                                                                                                                                                                                    |                  |           |