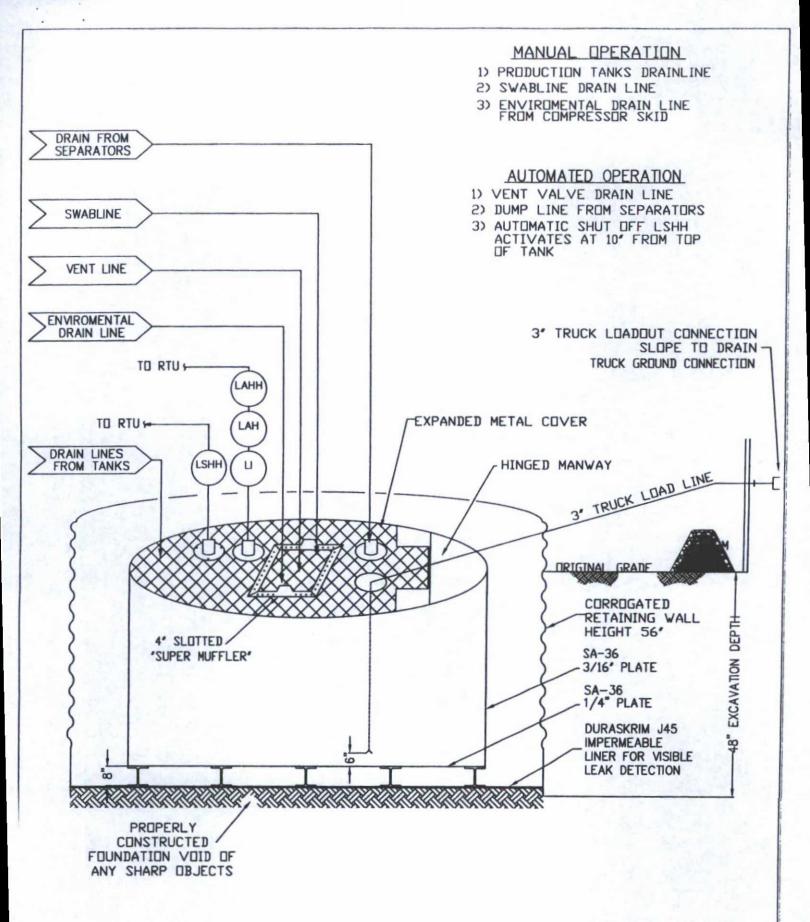

| environment. Nor does approval relieve the operator of its responsibility to comply with                  | any other applicable governmental authority's rules, regulations or ordinances. |
|-----------------------------------------------------------------------------------------------------------|---------------------------------------------------------------------------------|
| Operator: Burlington Resources Oil & Gas Company, LP                                                      | OGRID#: 14538                                                                   |
| Address: PO Box 4289, Farmington, NM 87499                                                                |                                                                                 |
| Facility or well name: SAN JUAN 32-9 UNIT 47A                                                             |                                                                                 |
| API Number: 3004529332 OC                                                                                 | D Permit Number:                                                                |
| U/L or Qtr/Qtr: E Section: 4 Township: 31N                                                                | Range: 9W County: San Juan                                                      |
| Center of Proposed Design: Latitude: 36.92962°N L                                                         | ongitude: -107.79048°W NAD: X 1927 1983                                         |
| Surface Owner: X Federal State Private Triba                                                              | l Trust or Indian Allotment                                                     |
| String-Reinforced                                                                                         | LLDPE HDPE PVC Other  Tolume:bbl Dimensions Lx Wx D                             |
| notice of intent)  Drying Pad Above Ground Steel Tanks Haul-off Bins                                      | Other                                                                           |
| X   Below-grade tank:   Subsection I of 19.15.17.11 NMAC                                                  | -inch lift and automatic overflow shut-off  X Other Unspecified                 |
| 5  Alternative Method: Submittal of an exception request is required. Exceptions must be submitted to the | Santa Fe Environmental Bureau office for consideration of approval.             |