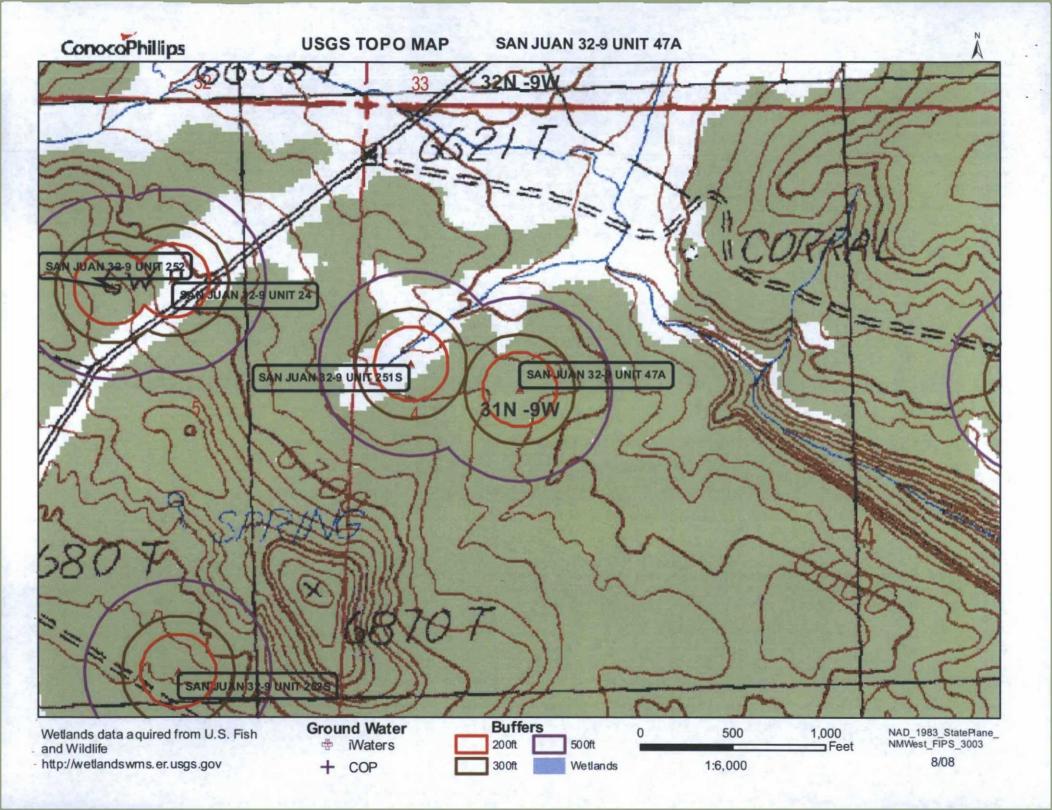

| Fencing: Subsection D of 19.15.17.11 NMAC (Applies to permanent pit, temporary pits, and below-grade tanks)  Chain link, six feet in height, two strands of barbed wire at top (Required if located within 1000 feet of a permanent residence, school, hospital, in  Four foot height, four strands of barbed wire evenly spaced between one and four feet  X Alternate. Please specify 4' hog wire fencing topped with two strands barbed wire.  Netting: Subsection E of 19.15.17.11 NMAC (Applies to permanent pits and permanent open top tanks)  X Screen Netting Other                                                                                                                                       | estitution or ch | urch)     |
|--------------------------------------------------------------------------------------------------------------------------------------------------------------------------------------------------------------------------------------------------------------------------------------------------------------------------------------------------------------------------------------------------------------------------------------------------------------------------------------------------------------------------------------------------------------------------------------------------------------------------------------------------------------------------------------------------------------------|------------------|-----------|
| Monthly inspections (If netting or screening is not physically feasible)                                                                                                                                                                                                                                                                                                                                                                                                                                                                                                                                                                                                                                           |                  |           |
| Signs: Subsection C of 19.15.17.11 NMAC  12" X 24", 2" lettering, providing Operator's name, site location, and emergency telephone numbers  X Signed in compliance with 19.15.3.103 NMAC                                                                                                                                                                                                                                                                                                                                                                                                                                                                                                                          |                  |           |
| Administrative Approvals and Exceptions:  Justifications and/or demonstrations of equivalency are required. Please refer to 19.15.17 NMAC for guidance.  Please check a box if one or more of the following is requested, if not leave blank:  X Administrative approval(s): Requests must be submitted to the appropriate division district of the Santa Fe Environmental Bureau office for con-                                                                                                                                                                                                                                                                                                                  | nsideration of a | approval. |
| (Fencing/BGT Liner)  Exception(s): Requests must be submitted to the Santa Fe Environmental Bureau office for consideration of approval.                                                                                                                                                                                                                                                                                                                                                                                                                                                                                                                                                                           |                  |           |
|                                                                                                                                                                                                                                                                                                                                                                                                                                                                                                                                                                                                                                                                                                                    |                  |           |
| Siting Criteria (regarding permitting): 19.15.17.10 NMAC Instructions: The applicant must demonstrate compliance for each siting criteria below in the application. Recommendations of acceptable source material are provided below. Requests regarding changes to certain siting criteria may require administrative approval from the appropriate district office or may be considered an exception which must be submitted to the Santa Fe Environmental Bureau Office for consideration of approval. Applicant must attach justification for request. Please refer to 19.15.17.10 NMAC for guidance. Siting criteria does not apply to drying pads or above grade-tanks associated with a closed-loop system. |                  |           |
| Ground water is less than 50 feet below the bottom of the temporary pit, permanent pit, or below-grade tank.  NM Office of the State Engineer - iWATERS database search; USGS; Data obtained from nearby wells                                                                                                                                                                                                                                                                                                                                                                                                                                                                                                     | Yes              | XNo       |
| Within 300 feet of a continuously flowing watercourse, or 200 feet of any other watercourse, lakebed, sinkhole, or playa lake (measured from the ordinary high-water mark).  - Topographic map; Visual inspection (certification) of the proposed site                                                                                                                                                                                                                                                                                                                                                                                                                                                             | Yes              | XNo       |
| Within 300 feet from a permanent residence, school, hospital, institution, or church in existence at the time of initial application.                                                                                                                                                                                                                                                                                                                                                                                                                                                                                                                                                                              | Yes              | XNo       |
| (Applies to temporary, emergency, or cavitation pits and below-grade tanks)  - Visual inspection (certification) of the proposed site; Aerial photo; Satellite image                                                                                                                                                                                                                                                                                                                                                                                                                                                                                                                                               | NA               |           |
| Within 1000 feet from a permanent residence, school, hospital, institution, or church in existence at the time of initial application.                                                                                                                                                                                                                                                                                                                                                                                                                                                                                                                                                                             | Yes              | No        |
| (Applied to permanent pits)  - Visual inspection (certification) of the proposed site; Aerial photo; Satellite image                                                                                                                                                                                                                                                                                                                                                                                                                                                                                                                                                                                               | XNA              |           |
| Within 500 horizonal feet of a private, domestic fresh water well or spring that less than five households use for domestic or stock watering purposes, or within 1000 horizontal feet of any other fresh water well or spring, in existence at the time of initial application.                                                                                                                                                                                                                                                                                                                                                                                                                                   | Yes              | XNo       |
| <ul> <li>NM Office of the State Engineer - iWATERS database search; Visual inspection (certification) of the proposed site.</li> </ul>                                                                                                                                                                                                                                                                                                                                                                                                                                                                                                                                                                             | 1.3.5            | 100       |
| Within incorporated municipal boundaries or within a defined municipal fresh water well field covered under a municipal ordinance adopted pursuant to NMSA 1978, Section 3-27-3, as amended                                                                                                                                                                                                                                                                                                                                                                                                                                                                                                                        | Yes              | XNo       |
| <ul> <li>Written confirmation or verification from the municipality; Written approval obtained from the municipality</li> <li>Within 500 feet of a wetland.</li> </ul>                                                                                                                                                                                                                                                                                                                                                                                                                                                                                                                                             | Пун              | VNo       |
| - US Fish and Wildlife Wetland Identification map; Topographic map; Visual inspection (certification) of the proposed site                                                                                                                                                                                                                                                                                                                                                                                                                                                                                                                                                                                         | Yes              | XNo       |
| Within the area overlying a subsurface mine.  - Written confirmation or verification or map from the NM EMNRD - Mining and Mineral Division                                                                                                                                                                                                                                                                                                                                                                                                                                                                                                                                                                        | Yes              | XNo       |
| Within an unstable area.  - Engineering measures incorporated into the design; NM Bureau of Geology & Mineral Resources; USGS; NM Geological                                                                                                                                                                                                                                                                                                                                                                                                                                                                                                                                                                       | Yes              | X No      |
| Society; Topographic map Within a 100-year floodplain - FEMA map                                                                                                                                                                                                                                                                                                                                                                                                                                                                                                                                                                                                                                                   | Yes              | XNo       |
|                                                                                                                                                                                                                                                                                                                                                                                                                                                                                                                                                                                                                                                                                                                    |                  |           |