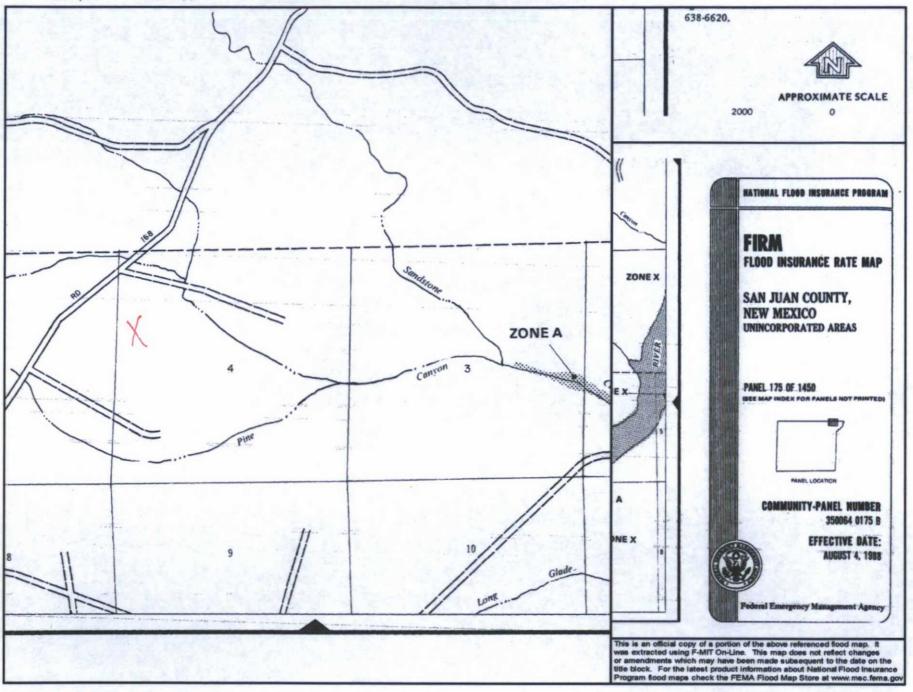

| Fencing: Subsection D of 19.15.17.11 NMAC (Applies to permanent pit, temporary pits, and below-grade tanks)  Chain link, six feet in height, two strands of barbed wire at top (Required if located within 1000 feet of a permanent residence, school, hospital, in  Four foot height, four strands of barbed wire evenly spaced between one and four feet  X Alternate. Please specify 4' hog wire fencing topped with two strands barbed wire.  Netting: Subsection E of 19.15.17.11 NMAC (Applies to permanent pits and permanent open top tanks)  X Screen Netting Other                                                                                                                                       | estitution or ch | urch)     |
|--------------------------------------------------------------------------------------------------------------------------------------------------------------------------------------------------------------------------------------------------------------------------------------------------------------------------------------------------------------------------------------------------------------------------------------------------------------------------------------------------------------------------------------------------------------------------------------------------------------------------------------------------------------------------------------------------------------------|------------------|-----------|
| Monthly inspections (If netting or screening is not physically feasible)                                                                                                                                                                                                                                                                                                                                                                                                                                                                                                                                                                                                                                           |                  |           |
| Signs: Subsection C of 19.15.17.11 NMAC  12" X 24", 2" lettering, providing Operator's name, site location, and emergency telephone numbers  X Signed in compliance with 19.15.3.103 NMAC                                                                                                                                                                                                                                                                                                                                                                                                                                                                                                                          |                  |           |
| Administrative Approvals and Exceptions:  Justifications and/or demonstrations of equivalency are required. Please refer to 19.15.17 NMAC for guidance.  Please check a box if one or more of the following is requested, if not leave blank:  X Administrative approval(s): Requests must be submitted to the appropriate division district of the Santa Fe Environmental Bureau office for con-                                                                                                                                                                                                                                                                                                                  | nsideration of a | approval. |
| (Fencing/BGT Liner)  Exception(s): Requests must be submitted to the Santa Fe Environmental Bureau office for consideration of approval.                                                                                                                                                                                                                                                                                                                                                                                                                                                                                                                                                                           |                  |           |
|                                                                                                                                                                                                                                                                                                                                                                                                                                                                                                                                                                                                                                                                                                                    |                  |           |
| Siting Criteria (regarding permitting): 19.15.17.10 NMAC Instructions: The applicant must demonstrate compliance for each siting criteria below in the application. Recommendations of acceptable source material are provided below. Requests regarding changes to certain siting criteria may require administrative approval from the appropriate district office or may be considered an exception which must be submitted to the Santa Fe Environmental Bureau Office for consideration of approval. Applicant must attach justification for request. Please refer to 19.15.17.10 NMAC for guidance. Siting criteria does not apply to drying pads or above grade-tanks associated with a closed-loop system. |                  |           |
| Ground water is less than 50 feet below the bottom of the temporary pit, permanent pit, or below-grade tank.  NM Office of the State Engineer - iWATERS database search; USGS; Data obtained from nearby wells                                                                                                                                                                                                                                                                                                                                                                                                                                                                                                     | Yes              | XNo       |
| Within 300 feet of a continuously flowing watercourse, or 200 feet of any other watercourse, lakebed, sinkhole, or playa lake (measured from the ordinary high-water mark).  - Topographic map; Visual inspection (certification) of the proposed site                                                                                                                                                                                                                                                                                                                                                                                                                                                             | Yes              | XNo       |
| Within 300 feet from a permanent residence, school, hospital, institution, or church in existence at the time of initial application.                                                                                                                                                                                                                                                                                                                                                                                                                                                                                                                                                                              | Yes              | XNo       |
| (Applies to temporary, emergency, or cavitation pits and below-grade tanks)  - Visual inspection (certification) of the proposed site; Aerial photo; Satellite image                                                                                                                                                                                                                                                                                                                                                                                                                                                                                                                                               | NA               |           |
| Within 1000 feet from a permanent residence, school, hospital, institution, or church in existence at the time of initial application.                                                                                                                                                                                                                                                                                                                                                                                                                                                                                                                                                                             | Yes              | No        |
| (Applied to permanent pits)  - Visual inspection (certification) of the proposed site; Aerial photo; Satellite image                                                                                                                                                                                                                                                                                                                                                                                                                                                                                                                                                                                               | XNA              |           |
| Within 500 horizonal feet of a private, domestic fresh water well or spring that less than five households use for domestic or stock watering purposes, or within 1000 horizontal feet of any other fresh water well or spring, in existence at the time of initial application.                                                                                                                                                                                                                                                                                                                                                                                                                                   | Yes              | XNo       |
| <ul> <li>NM Office of the State Engineer - iWATERS database search; Visual inspection (certification) of the proposed site.</li> </ul>                                                                                                                                                                                                                                                                                                                                                                                                                                                                                                                                                                             | 1.3.5            | 100       |
| Within incorporated municipal boundaries or within a defined municipal fresh water well field covered under a municipal ordinance adopted pursuant to NMSA 1978, Section 3-27-3, as amended                                                                                                                                                                                                                                                                                                                                                                                                                                                                                                                        | Yes              | XNo       |
| <ul> <li>Written confirmation or verification from the municipality; Written approval obtained from the municipality</li> <li>Within 500 feet of a wetland.</li> </ul>                                                                                                                                                                                                                                                                                                                                                                                                                                                                                                                                             | Пун              | VNo       |
| - US Fish and Wildlife Wetland Identification map; Topographic map; Visual inspection (certification) of the proposed site                                                                                                                                                                                                                                                                                                                                                                                                                                                                                                                                                                                         | Yes              | XNo       |
| Within the area overlying a subsurface mine.  - Written confirmation or verification or map from the NM EMNRD - Mining and Mineral Division                                                                                                                                                                                                                                                                                                                                                                                                                                                                                                                                                                        | Yes              | XNo       |
| Within an unstable area.  - Engineering measures incorporated into the design; NM Bureau of Geology & Mineral Resources; USGS; NM Geological                                                                                                                                                                                                                                                                                                                                                                                                                                                                                                                                                                       | Yes              | X No      |
| Society; Topographic map Within a 100-year floodplain - FEMA map                                                                                                                                                                                                                                                                                                                                                                                                                                                                                                                                                                                                                                                   | Yes              | XNo       |
|                                                                                                                                                                                                                                                                                                                                                                                                                                                                                                                                                                                                                                                                                                                    |                  |           |