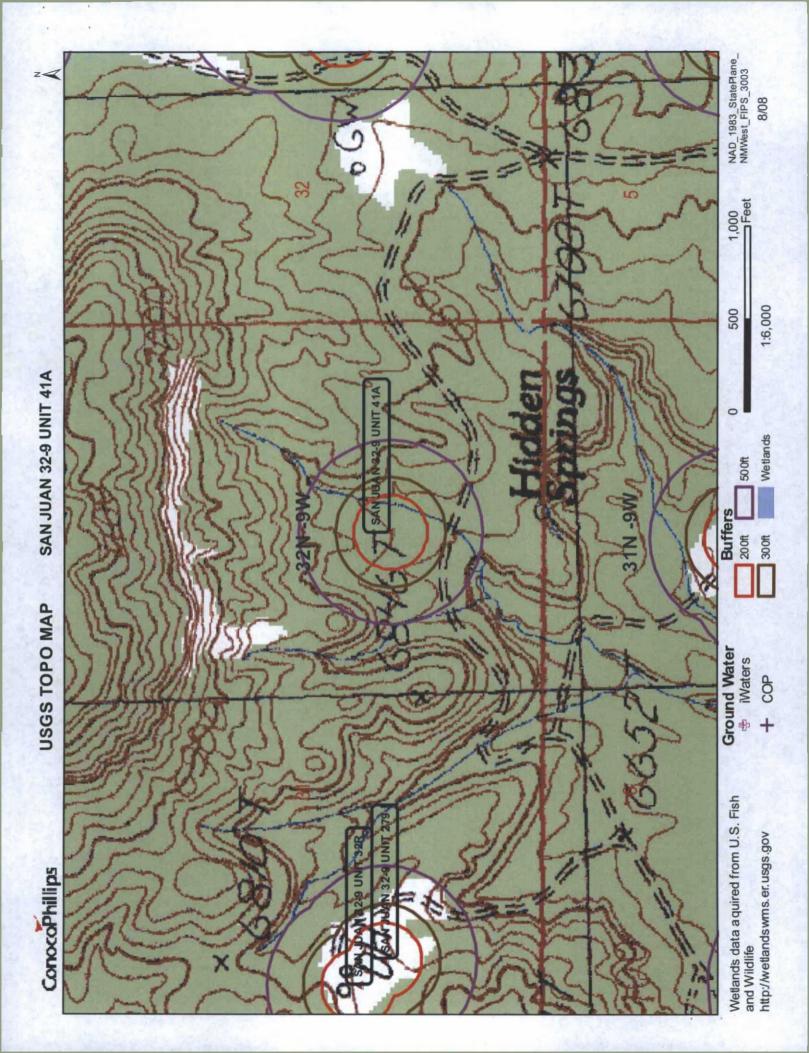

| Fencing: Subsection D of 19.15.17.11 NMAC (Applies to permanent pit, temporary pits, and below-grade tanks)  Chain link, six feet in height, two strands of barbed wire at top (Required if located within 1000 feet of a permanent residence, school, hospital,  Four foot height, four strands of barbed wire evenly spaced between one and four feet  X Alternate. Please specify 4' hog wire fencing topped with two strands barbed wire.                                                                                                                                                                                                                                                                      | institution or ch | urch)     |
|--------------------------------------------------------------------------------------------------------------------------------------------------------------------------------------------------------------------------------------------------------------------------------------------------------------------------------------------------------------------------------------------------------------------------------------------------------------------------------------------------------------------------------------------------------------------------------------------------------------------------------------------------------------------------------------------------------------------|-------------------|-----------|
| X Screen Netting Other  Monthly inspections (If netting or screening is not physically feasible)                                                                                                                                                                                                                                                                                                                                                                                                                                                                                                                                                                                                                   |                   |           |
| Signs: Subsection C of 19.15.17.11 NMAC  12" X 24", 2" lettering, providing Operator's name, site location, and emergency telephone numbers  X Signed in compliance with 19.15.3.103 NMAC                                                                                                                                                                                                                                                                                                                                                                                                                                                                                                                          |                   |           |
| Administrative Approvals and Exceptions:  Justifications and/or demonstrations of equivalency are required. Please refer to 19.15.17 NMAC for guidance.  Please check a box if one or more of the following is requested, if not leave blank:  X Administrative approval(s): Requests must be submitted to the appropriate division district of the Santa Fe Environmental Bureau office for consideration of approval.  Exception(s): Requests must be submitted to the Santa Fe Environmental Bureau office for consideration of approval.                                                                                                                                                                       | onsideration of a | approval. |
|                                                                                                                                                                                                                                                                                                                                                                                                                                                                                                                                                                                                                                                                                                                    |                   |           |
| Siting Criteria (regarding permitting): 19.15.17.10 NMAC Instructions: The applicant must demonstrate compliance for each siting criteria below in the application. Recommendations of acceptable source material are provided below. Requests regarding changes to certain siting criteria may require administrative approval from the appropriate district office or may be considered an exception which must be submitted to the Santa Fe Environmental Bureau Office for consideration of approval. Applicant must attach justification for request. Please refer to 19.15.17.10 NMAC for guidance. Siting criteria does not apply to drying pads or above grade-tanks associated with a closed-loop system. |                   |           |
| Ground water is less than 50 feet below the bottom of the temporary pit, permanent pit, or below-grade tank.  - NM Office of the State Engineer - iWATERS database search; USGS; Data obtained from nearby wells                                                                                                                                                                                                                                                                                                                                                                                                                                                                                                   | Yes               | X No      |
| Within 300 feet of a continuously flowing watercourse, or 200 feet of any other watercourse, lakebed, sinkhole, or playa lake (measured from the ordinary high-water mark).  - Topographic map; Visual inspection (certification) of the proposed site                                                                                                                                                                                                                                                                                                                                                                                                                                                             | Yes               | XNo       |
| Within 300 feet from a permanent residence, school, hospital, institution, or church in existence at the time of initial application.                                                                                                                                                                                                                                                                                                                                                                                                                                                                                                                                                                              | Yes               | XNo       |
| (Applies to temporary, emergency, or cavitation pits and below-grade tanks)  - Visual inspection (certification) of the proposed site; Aerial photo; Satellite image                                                                                                                                                                                                                                                                                                                                                                                                                                                                                                                                               | □NA               | ALC: Y    |
| Within 1000 feet from a permanent residence, school, hospital, institution, or church in existence at the time of initial application.                                                                                                                                                                                                                                                                                                                                                                                                                                                                                                                                                                             | Yes               | No        |
| (Applied to permanent pits)     Visual inspection (certification) of the proposed site; Aerial photo; Satellite image                                                                                                                                                                                                                                                                                                                                                                                                                                                                                                                                                                                              | XNA               |           |
| Within 500 horizonal feet of a private, domestic fresh water well or spring that less than five households use for domestic or stock watering purposes, or within 1000 horizontal feet of any other fresh water well or spring, in existence at the time of initial application.                                                                                                                                                                                                                                                                                                                                                                                                                                   | Yes               | XNo       |
| - NM Office of the State Engineer - iWATERS database search; Visual inspection (certification) of the proposed site.                                                                                                                                                                                                                                                                                                                                                                                                                                                                                                                                                                                               | 1                 | N. S.     |
| Within incorporated municipal boundaries or within a defined municipal fresh water well field covered under a municipal ordinance adopted pursuant to NMSA 1978, Section 3-27-3, as amended  - Written confirmation or verification from the municipality; Written approval obtained from the municipality                                                                                                                                                                                                                                                                                                                                                                                                         | Yes               | XNo       |
| Within 500 feet of a wetland.  - US Fish and Wildlife Wetland Identification map; Topographic map; Visual inspection (certification) of the proposed site                                                                                                                                                                                                                                                                                                                                                                                                                                                                                                                                                          | Yes               | XNo       |
| Within the area overlying a subsurface mine.  - Written confirmation or verification or map from the NM EMNRD - Mining and Mineral Division                                                                                                                                                                                                                                                                                                                                                                                                                                                                                                                                                                        | Yes               | XNo       |
| Within an unstable area.  - Engineering measures incorporated into the design; NM Bureau of Geology & Mineral Resources; USGS; NM Geological                                                                                                                                                                                                                                                                                                                                                                                                                                                                                                                                                                       | Yes               | XNo       |
| Society; Topographic map  Within a 100-year floodplain  - FEMA map                                                                                                                                                                                                                                                                                                                                                                                                                                                                                                                                                                                                                                                 | Yes               | XNo       |