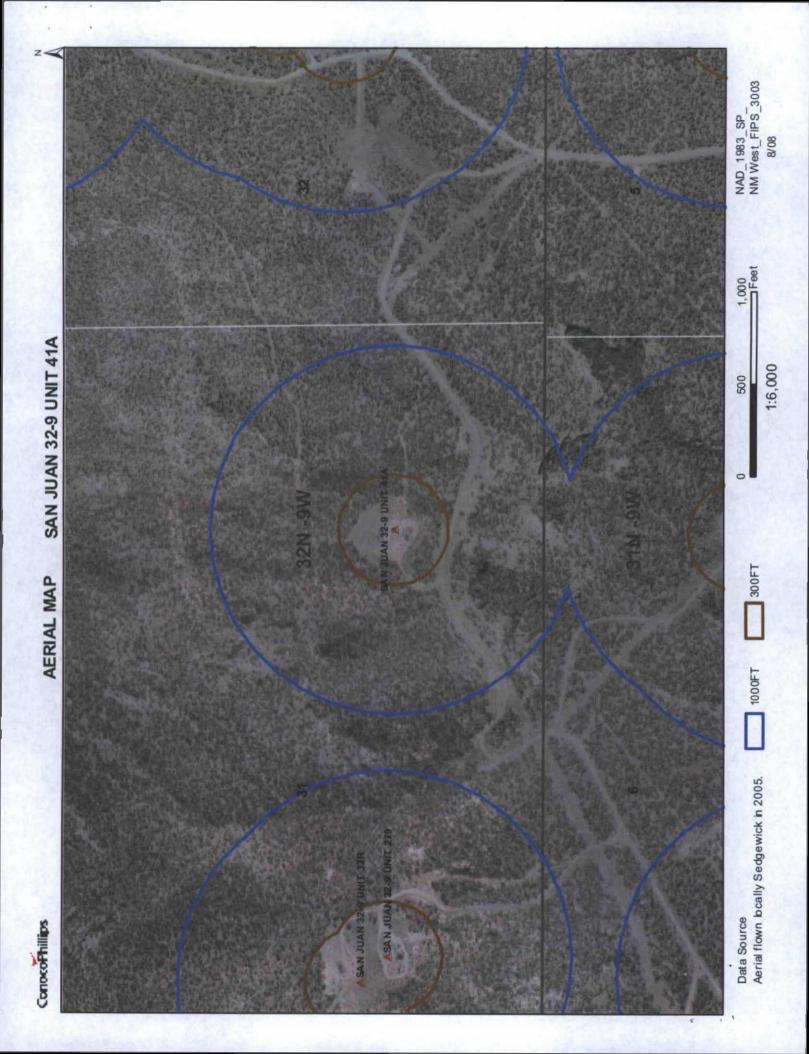

| Fencing: Subsection D of 19.15.17.11 NMAC (Applies to permanent pit, temporary pits, and below-grade tanks)  Chain link, six feet in height, two strands of barbed wire at top (Required if located within 1000 feet of a permanent residence, school, hospital,  Four foot height, four strands of barbed wire evenly spaced between one and four feet  X Alternate. Please specify 4' hog wire fencing topped with two strands barbed wire.                                                                                                                                                                                                                                                                      | institution or ch | urch)     |
|--------------------------------------------------------------------------------------------------------------------------------------------------------------------------------------------------------------------------------------------------------------------------------------------------------------------------------------------------------------------------------------------------------------------------------------------------------------------------------------------------------------------------------------------------------------------------------------------------------------------------------------------------------------------------------------------------------------------|-------------------|-----------|
| X Screen Netting Other  Monthly inspections (If netting or screening is not physically feasible)                                                                                                                                                                                                                                                                                                                                                                                                                                                                                                                                                                                                                   |                   |           |
| Signs: Subsection C of 19.15.17.11 NMAC  12" X 24", 2" lettering, providing Operator's name, site location, and emergency telephone numbers  X Signed in compliance with 19.15.3.103 NMAC                                                                                                                                                                                                                                                                                                                                                                                                                                                                                                                          |                   |           |
| Administrative Approvals and Exceptions:  Justifications and/or demonstrations of equivalency are required. Please refer to 19.15.17 NMAC for guidance.  Please check a box if one or more of the following is requested, if not leave blank:  X Administrative approval(s): Requests must be submitted to the appropriate division district of the Santa Fe Environmental Bureau office for consideration of approval.  Exception(s): Requests must be submitted to the Santa Fe Environmental Bureau office for consideration of approval.                                                                                                                                                                       | onsideration of a | approval. |
|                                                                                                                                                                                                                                                                                                                                                                                                                                                                                                                                                                                                                                                                                                                    |                   |           |
| Siting Criteria (regarding permitting): 19.15.17.10 NMAC Instructions: The applicant must demonstrate compliance for each siting criteria below in the application. Recommendations of acceptable source material are provided below. Requests regarding changes to certain siting criteria may require administrative approval from the appropriate district office or may be considered an exception which must be submitted to the Santa Fe Environmental Bureau Office for consideration of approval. Applicant must attach justification for request. Please refer to 19.15.17.10 NMAC for guidance. Siting criteria does not apply to drying pads or above grade-tanks associated with a closed-loop system. |                   |           |
| Ground water is less than 50 feet below the bottom of the temporary pit, permanent pit, or below-grade tank.  - NM Office of the State Engineer - iWATERS database search; USGS; Data obtained from nearby wells                                                                                                                                                                                                                                                                                                                                                                                                                                                                                                   | Yes               | X No      |
| Within 300 feet of a continuously flowing watercourse, or 200 feet of any other watercourse, lakebed, sinkhole, or playa lake (measured from the ordinary high-water mark).  - Topographic map; Visual inspection (certification) of the proposed site                                                                                                                                                                                                                                                                                                                                                                                                                                                             | Yes               | XNo       |
| Within 300 feet from a permanent residence, school, hospital, institution, or church in existence at the time of initial application.                                                                                                                                                                                                                                                                                                                                                                                                                                                                                                                                                                              | Yes               | XNo       |
| (Applies to temporary, emergency, or cavitation pits and below-grade tanks)  - Visual inspection (certification) of the proposed site; Aerial photo; Satellite image                                                                                                                                                                                                                                                                                                                                                                                                                                                                                                                                               | □NA               | ALC: Y    |
| Within 1000 feet from a permanent residence, school, hospital, institution, or church in existence at the time of initial application.                                                                                                                                                                                                                                                                                                                                                                                                                                                                                                                                                                             | Yes               | No        |
| (Applied to permanent pits)     Visual inspection (certification) of the proposed site; Aerial photo; Satellite image                                                                                                                                                                                                                                                                                                                                                                                                                                                                                                                                                                                              | XNA               |           |
| Within 500 horizonal feet of a private, domestic fresh water well or spring that less than five households use for domestic or stock watering purposes, or within 1000 horizontal feet of any other fresh water well or spring, in existence at the time of initial application.                                                                                                                                                                                                                                                                                                                                                                                                                                   | Yes               | XNo       |
| - NM Office of the State Engineer - iWATERS database search; Visual inspection (certification) of the proposed site.                                                                                                                                                                                                                                                                                                                                                                                                                                                                                                                                                                                               | 1                 | N. S.     |
| Within incorporated municipal boundaries or within a defined municipal fresh water well field covered under a municipal ordinance adopted pursuant to NMSA 1978, Section 3-27-3, as amended  - Written confirmation or verification from the municipality; Written approval obtained from the municipality                                                                                                                                                                                                                                                                                                                                                                                                         | Yes               | XNo       |
| Within 500 feet of a wetland.  - US Fish and Wildlife Wetland Identification map; Topographic map; Visual inspection (certification) of the proposed site                                                                                                                                                                                                                                                                                                                                                                                                                                                                                                                                                          | Yes               | XNo       |
| Within the area overlying a subsurface mine.  - Written confirmation or verification or map from the NM EMNRD - Mining and Mineral Division                                                                                                                                                                                                                                                                                                                                                                                                                                                                                                                                                                        | Yes               | XNo       |
| Within an unstable area.  - Engineering measures incorporated into the design; NM Bureau of Geology & Mineral Resources; USGS; NM Geological                                                                                                                                                                                                                                                                                                                                                                                                                                                                                                                                                                       | Yes               | XNo       |
| Society; Topographic map  Within a 100-year floodplain  - FEMA map                                                                                                                                                                                                                                                                                                                                                                                                                                                                                                                                                                                                                                                 | Yes               | XNo       |