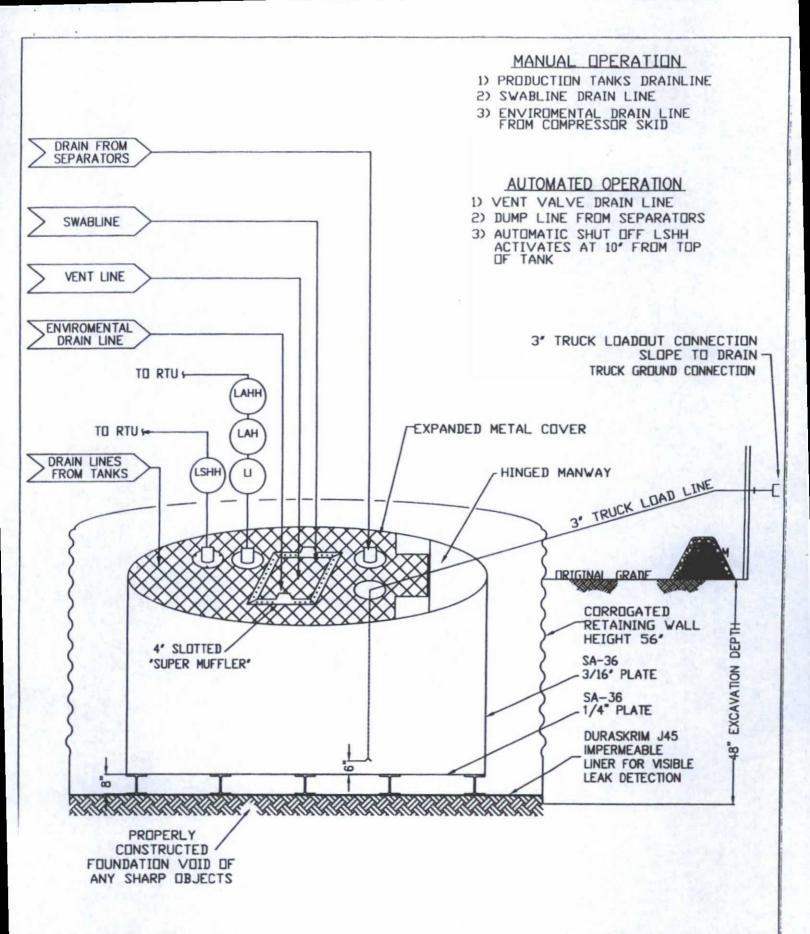

| 1 Operator: Burlington Resources Oil & Gas Company, LP OGRID#: 14538                                                                                                                                                                                                                                                                                                 |
|----------------------------------------------------------------------------------------------------------------------------------------------------------------------------------------------------------------------------------------------------------------------------------------------------------------------------------------------------------------------|
| Address: PO Box 4289, Farmington, NM 87499                                                                                                                                                                                                                                                                                                                           |
| Facility or well name: SAN JUAN 32-9 UNIT 41A                                                                                                                                                                                                                                                                                                                        |
| API Number: 3004529129 OCD Permit Number:                                                                                                                                                                                                                                                                                                                            |
| U/L or Qtr/Qtr: P Section: 31 Township: 32N Range: 9W County: San Juan                                                                                                                                                                                                                                                                                               |
| Center of Proposed Design: Latitude: 36.9363°N Longitude: -107.81523°W NAD: X 1927 1983                                                                                                                                                                                                                                                                              |
| Surface Owner: X Federal State Private Tribal Trust or Indian Allotment                                                                                                                                                                                                                                                                                              |
| Pit: Subsection F or G of 19.15.17.11 NMAC  Temporary: Drilling Workover  Permanent Emergency Cavitation P&A  Lined Unlined Liner type: Thickness mil LLDPE HDPE PVC Other  String-Reinforced  Liner Seams: Welded Factory Other Volume: bbl Dimensions L x W x D                                                                                                    |
| Closed-loop System: Subsection H of 19.15.17.11 NMAC  Type of Operation: P&A Drilling a new well Workover or Drilling (Applies to activities which require prior approval of a permit or notice of intent)  Drying Pad Above Ground Steel Tanks Haul-off Bins Other  Lined Unlined Liner type: Thickness mil LLDPE HDPE PVD Other  Liner Seams: Welded Factory Other |
| X   Below-grade tank:   Subsection I of 19.15.17.11 NMAC     Volume:   120                                                                                                                                                                                                                                                                                           |
| Alternative Method:  Submittal of an exception request is required. Exceptions must be submitted to the Santa Fe Environmental Bureau office for consideration of approval.                                                                                                                                                                                          |