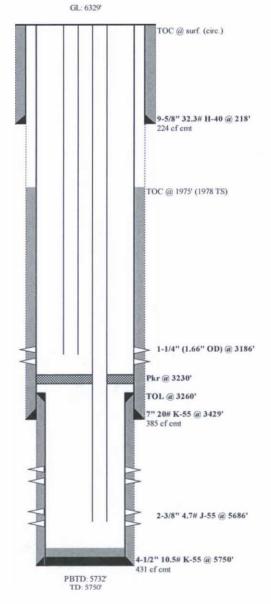

| Submit 1 Copy To Appropriate District Office                                                                    | 77                                                                                                                                                                                                                                                                                                                                                                                                                                                                                                                                                                                                                                                                                                                                                                                                                                                                                                                                                                                                                                                                                                                                                                                                                                                                                                                                                                                                                                                                                                                                                                                                                                                                                                                                                                                                                                                                                                                                                                                                                                                                                                                             | ate of New M            |                       | Form C-103<br>Revised July 18, 2013 |                                                                    |  |
|-----------------------------------------------------------------------------------------------------------------|--------------------------------------------------------------------------------------------------------------------------------------------------------------------------------------------------------------------------------------------------------------------------------------------------------------------------------------------------------------------------------------------------------------------------------------------------------------------------------------------------------------------------------------------------------------------------------------------------------------------------------------------------------------------------------------------------------------------------------------------------------------------------------------------------------------------------------------------------------------------------------------------------------------------------------------------------------------------------------------------------------------------------------------------------------------------------------------------------------------------------------------------------------------------------------------------------------------------------------------------------------------------------------------------------------------------------------------------------------------------------------------------------------------------------------------------------------------------------------------------------------------------------------------------------------------------------------------------------------------------------------------------------------------------------------------------------------------------------------------------------------------------------------------------------------------------------------------------------------------------------------------------------------------------------------------------------------------------------------------------------------------------------------------------------------------------------------------------------------------------------------|-------------------------|-----------------------|-------------------------------------|--------------------------------------------------------------------|--|
| District I – (575) 393-6161<br>1625 N. French Dr., Hobbs, NM 88240                                              | Energy, M                                                                                                                                                                                                                                                                                                                                                                                                                                                                                                                                                                                                                                                                                                                                                                                                                                                                                                                                                                                                                                                                                                                                                                                                                                                                                                                                                                                                                                                                                                                                                                                                                                                                                                                                                                                                                                                                                                                                                                                                                                                                                                                      | inerals and Na          | tural Resources       | WELL A                              |                                                                    |  |
| District II - (575) 748-1283                                                                                    | OIL CON                                                                                                                                                                                                                                                                                                                                                                                                                                                                                                                                                                                                                                                                                                                                                                                                                                                                                                                                                                                                                                                                                                                                                                                                                                                                                                                                                                                                                                                                                                                                                                                                                                                                                                                                                                                                                                                                                                                                                                                                                                                                                                                        | JSFRVATIO               | N DIVISION            | 30-045-2                            |                                                                    |  |
| 811 S. First St., Artesia, NM 88210<br>District III – (505) 334-6178                                            |                                                                                                                                                                                                                                                                                                                                                                                                                                                                                                                                                                                                                                                                                                                                                                                                                                                                                                                                                                                                                                                                                                                                                                                                                                                                                                                                                                                                                                                                                                                                                                                                                                                                                                                                                                                                                                                                                                                                                                                                                                                                                                                                | South St. Fr            |                       |                                     | ite Type of Lease                                                  |  |
| 1000 Rio Brazos Rd., Aztec, NM 87410                                                                            |                                                                                                                                                                                                                                                                                                                                                                                                                                                                                                                                                                                                                                                                                                                                                                                                                                                                                                                                                                                                                                                                                                                                                                                                                                                                                                                                                                                                                                                                                                                                                                                                                                                                                                                                                                                                                                                                                                                                                                                                                                                                                                                                | anta Fe, NM             |                       |                                     | FATE FEE                                                           |  |
| <u>District IV</u> – (505) 476-3460<br>1220 S. St. Francis Dr., Santa Fe, NM<br>87505                           | 5                                                                                                                                                                                                                                                                                                                                                                                                                                                                                                                                                                                                                                                                                                                                                                                                                                                                                                                                                                                                                                                                                                                                                                                                                                                                                                                                                                                                                                                                                                                                                                                                                                                                                                                                                                                                                                                                                                                                                                                                                                                                                                                              | unta 1 C, 14141         | 07303                 | Park Minneson                       | Oil & Gas Lease No.<br>Lease NMNM0606                              |  |
|                                                                                                                 |                                                                                                                                                                                                                                                                                                                                                                                                                                                                                                                                                                                                                                                                                                                                                                                                                                                                                                                                                                                                                                                                                                                                                                                                                                                                                                                                                                                                                                                                                                                                                                                                                                                                                                                                                                                                                                                                                                                                                                                                                                                                                                                                | TO DEEPEN OR I          | LUG BACK TO A         | 7. Lease                            | Name or Unit Agreement Name Atlantic A LS                          |  |
| PROPOSALS.)  1. Type of Well: Oil Well                                                                          | Gas Well 🛛 O                                                                                                                                                                                                                                                                                                                                                                                                                                                                                                                                                                                                                                                                                                                                                                                                                                                                                                                                                                                                                                                                                                                                                                                                                                                                                                                                                                                                                                                                                                                                                                                                                                                                                                                                                                                                                                                                                                                                                                                                                                                                                                                   | ther                    |                       | 8. Well 1                           | Number                                                             |  |
| 2. Name of Operator                                                                                             |                                                                                                                                                                                                                                                                                                                                                                                                                                                                                                                                                                                                                                                                                                                                                                                                                                                                                                                                                                                                                                                                                                                                                                                                                                                                                                                                                                                                                                                                                                                                                                                                                                                                                                                                                                                                                                                                                                                                                                                                                                                                                                                                |                         |                       | 9. OGRI                             | 5A<br>D Number                                                     |  |
| BP America Production Company                                                                                   | /                                                                                                                                                                                                                                                                                                                                                                                                                                                                                                                                                                                                                                                                                                                                                                                                                                                                                                                                                                                                                                                                                                                                                                                                                                                                                                                                                                                                                                                                                                                                                                                                                                                                                                                                                                                                                                                                                                                                                                                                                                                                                                                              |                         |                       | 10 Post                             | name or Wildcat                                                    |  |
| <ol> <li>Address of Operator</li> <li>737 North Eldridge Parkway, 12.181.</li> <li>Houston, TX 77079</li> </ol> | A                                                                                                                                                                                                                                                                                                                                                                                                                                                                                                                                                                                                                                                                                                                                                                                                                                                                                                                                                                                                                                                                                                                                                                                                                                                                                                                                                                                                                                                                                                                                                                                                                                                                                                                                                                                                                                                                                                                                                                                                                                                                                                                              |                         |                       |                                     | Mesaverde, Blanco Pictured Cliffs                                  |  |
| 4. Well Location                                                                                                |                                                                                                                                                                                                                                                                                                                                                                                                                                                                                                                                                                                                                                                                                                                                                                                                                                                                                                                                                                                                                                                                                                                                                                                                                                                                                                                                                                                                                                                                                                                                                                                                                                                                                                                                                                                                                                                                                                                                                                                                                                                                                                                                |                         |                       |                                     |                                                                    |  |
| Unit Letter_J_:_ Section 26                                                                                     |                                                                                                                                                                                                                                                                                                                                                                                                                                                                                                                                                                                                                                                                                                                                                                                                                                                                                                                                                                                                                                                                                                                                                                                                                                                                                                                                                                                                                                                                                                                                                                                                                                                                                                                                                                                                                                                                                                                                                                                                                                                                                                                                | m the _South_<br>IN Rar | line and1840<br>ge    | feet from<br>MPM                    | the <u>East</u> line<br>County San Juan                            |  |
| EXCEPT AND PROPERTY.                                                                                            |                                                                                                                                                                                                                                                                                                                                                                                                                                                                                                                                                                                                                                                                                                                                                                                                                                                                                                                                                                                                                                                                                                                                                                                                                                                                                                                                                                                                                                                                                                                                                                                                                                                                                                                                                                                                                                                                                                                                                                                                                                                                                                                                |                         | R, RKB, RT, GR, etc.  |                                     | County Ban Julia                                                   |  |
|                                                                                                                 |                                                                                                                                                                                                                                                                                                                                                                                                                                                                                                                                                                                                                                                                                                                                                                                                                                                                                                                                                                                                                                                                                                                                                                                                                                                                                                                                                                                                                                                                                                                                                                                                                                                                                                                                                                                                                                                                                                                                                                                                                                                                                                                                |                         | 329'                  | ·                                   |                                                                    |  |
| 12. Check                                                                                                       | Appropriate Bo                                                                                                                                                                                                                                                                                                                                                                                                                                                                                                                                                                                                                                                                                                                                                                                                                                                                                                                                                                                                                                                                                                                                                                                                                                                                                                                                                                                                                                                                                                                                                                                                                                                                                                                                                                                                                                                                                                                                                                                                                                                                                                                 | x to Indicate           | Nature of Notice,     | Report or                           | Other Data                                                         |  |
| NOTICE OF I                                                                                                     | NTENTION TO                                                                                                                                                                                                                                                                                                                                                                                                                                                                                                                                                                                                                                                                                                                                                                                                                                                                                                                                                                                                                                                                                                                                                                                                                                                                                                                                                                                                                                                                                                                                                                                                                                                                                                                                                                                                                                                                                                                                                                                                                                                                                                                    | ).                      | SUB                   | SEOUE                               | NT REPORT OF:                                                      |  |
| PERFORM REMEDIAL WORK                                                                                           |                                                                                                                                                                                                                                                                                                                                                                                                                                                                                                                                                                                                                                                                                                                                                                                                                                                                                                                                                                                                                                                                                                                                                                                                                                                                                                                                                                                                                                                                                                                                                                                                                                                                                                                                                                                                                                                                                                                                                                                                                                                                                                                                |                         | REMEDIAL WOR          |                                     | ☐ ALTERING CASING ☐                                                |  |
| TEMPORARILY ABANDON                                                                                             | Committee Commit |                         | COMMENCE DR           |                                     |                                                                    |  |
| PULL OR ALTER CASING                                                                                            |                                                                                                                                                                                                                                                                                                                                                                                                                                                                                                                                                                                                                                                                                                                                                                                                                                                                                                                                                                                                                                                                                                                                                                                                                                                                                                                                                                                                                                                                                                                                                                                                                                                                                                                                                                                                                                                                                                                                                                                                                                                                                                                                |                         | CASING/CEMEN          |                                     |                                                                    |  |
| DOWNHOLE COMMINGLE                                                                                              | A TANDAMAN CONTRACTOR OF CONTRACTOR                                                                                                                                                                                                                                                                                                                                                                                                                                                                                                                                                                                                                                                                                                                                                                                                                                                                                                                                                                                                                                                                                                                                                                                                                                                                                                                                                                                                                                                                                                                                                                                                                                                                                                                                                                                                                                                                                                                                                                                                                                                                                            |                         | O/ TOTAL OF CELLIE    | 1 000                               |                                                                    |  |
| CLOSED-LOOP SYSTEM                                                                                              |                                                                                                                                                                                                                                                                                                                                                                                                                                                                                                                                                                                                                                                                                                                                                                                                                                                                                                                                                                                                                                                                                                                                                                                                                                                                                                                                                                                                                                                                                                                                                                                                                                                                                                                                                                                                                                                                                                                                                                                                                                                                                                                                |                         |                       |                                     |                                                                    |  |
| OTHER:                                                                                                          |                                                                                                                                                                                                                                                                                                                                                                                                                                                                                                                                                                                                                                                                                                                                                                                                                                                                                                                                                                                                                                                                                                                                                                                                                                                                                                                                                                                                                                                                                                                                                                                                                                                                                                                                                                                                                                                                                                                                                                                                                                                                                                                                |                         | OTHER:                |                                     | The second second second                                           |  |
|                                                                                                                 | vork). SEE RULE                                                                                                                                                                                                                                                                                                                                                                                                                                                                                                                                                                                                                                                                                                                                                                                                                                                                                                                                                                                                                                                                                                                                                                                                                                                                                                                                                                                                                                                                                                                                                                                                                                                                                                                                                                                                                                                                                                                                                                                                                                                                                                                |                         |                       |                                     | nent dates, including estimated date<br>Attach wellbore diagram of |  |
| BP America Production Compan                                                                                    |                                                                                                                                                                                                                                                                                                                                                                                                                                                                                                                                                                                                                                                                                                                                                                                                                                                                                                                                                                                                                                                                                                                                                                                                                                                                                                                                                                                                                                                                                                                                                                                                                                                                                                                                                                                                                                                                                                                                                                                                                                                                                                                                | uests permissio         | n to downhole com     | mingle the                          | existing Blanco-Mesaverde and                                      |  |
| Blanco Pictured Cliffs formation                                                                                |                                                                                                                                                                                                                                                                                                                                                                                                                                                                                                                                                                                                                                                                                                                                                                                                                                                                                                                                                                                                                                                                                                                                                                                                                                                                                                                                                                                                                                                                                                                                                                                                                                                                                                                                                                                                                                                                                                                                                                                                                                                                                                                                |                         |                       |                                     |                                                                    |  |
| The Blanco-Mesaverde (72319) &<br>Order No. R-11363 effective 4/26                                              | /2000. The interes                                                                                                                                                                                                                                                                                                                                                                                                                                                                                                                                                                                                                                                                                                                                                                                                                                                                                                                                                                                                                                                                                                                                                                                                                                                                                                                                                                                                                                                                                                                                                                                                                                                                                                                                                                                                                                                                                                                                                                                                                                                                                                             |                         |                       |                                     |                                                                    |  |
| not required. Please see attached                                                                               | Land Letter.                                                                                                                                                                                                                                                                                                                                                                                                                                                                                                                                                                                                                                                                                                                                                                                                                                                                                                                                                                                                                                                                                                                                                                                                                                                                                                                                                                                                                                                                                                                                                                                                                                                                                                                                                                                                                                                                                                                                                                                                                                                                                                                   |                         |                       |                                     |                                                                    |  |
| Production is proposed to be allo<br>production will serve as a base for<br>production will be attributed to t  | r production subt                                                                                                                                                                                                                                                                                                                                                                                                                                                                                                                                                                                                                                                                                                                                                                                                                                                                                                                                                                                                                                                                                                                                                                                                                                                                                                                                                                                                                                                                                                                                                                                                                                                                                                                                                                                                                                                                                                                                                                                                                                                                                                              | racted from the         |                       |                                     |                                                                    |  |
| Commingling production downh production.                                                                        | ole in the subject v                                                                                                                                                                                                                                                                                                                                                                                                                                                                                                                                                                                                                                                                                                                                                                                                                                                                                                                                                                                                                                                                                                                                                                                                                                                                                                                                                                                                                                                                                                                                                                                                                                                                                                                                                                                                                                                                                                                                                                                                                                                                                                           | well from the p         | roposed pools will n  | ot reduce t                         | he value of the total remaining                                    |  |
| Please see attached DHC procedure,                                                                              | wellbore schematics                                                                                                                                                                                                                                                                                                                                                                                                                                                                                                                                                                                                                                                                                                                                                                                                                                                                                                                                                                                                                                                                                                                                                                                                                                                                                                                                                                                                                                                                                                                                                                                                                                                                                                                                                                                                                                                                                                                                                                                                                                                                                                            | , and C-102 plat        | s. BLM Notified via 3 | 160-5 form f                        | or Federal Lease NMNM0606.                                         |  |
| Spud Date: 12/20/19                                                                                             | 978                                                                                                                                                                                                                                                                                                                                                                                                                                                                                                                                                                                                                                                                                                                                                                                                                                                                                                                                                                                                                                                                                                                                                                                                                                                                                                                                                                                                                                                                                                                                                                                                                                                                                                                                                                                                                                                                                                                                                                                                                                                                                                                            | Rig Release             | Date:                 |                                     | OIL CONS. DIV DIST. 3                                              |  |
|                                                                                                                 | 1                                                                                                                                                                                                                                                                                                                                                                                                                                                                                                                                                                                                                                                                                                                                                                                                                                                                                                                                                                                                                                                                                                                                                                                                                                                                                                                                                                                                                                                                                                                                                                                                                                                                                                                                                                                                                                                                                                                                                                                                                                                                                                                              | H#3                     | 955 A                 | _                                   | MAR 0.3 2016                                                       |  |
| I hereby certify that the information ab                                                                        | ove is true and compl                                                                                                                                                                                                                                                                                                                                                                                                                                                                                                                                                                                                                                                                                                                                                                                                                                                                                                                                                                                                                                                                                                                                                                                                                                                                                                                                                                                                                                                                                                                                                                                                                                                                                                                                                                                                                                                                                                                                                                                                                                                                                                          | ete to the best of      | ny knowledge and beli | ef.                                 |                                                                    |  |
| SIGNATURE JOHA (19                                                                                              | <u>^</u>                                                                                                                                                                                                                                                                                                                                                                                                                                                                                                                                                                                                                                                                                                                                                                                                                                                                                                                                                                                                                                                                                                                                                                                                                                                                                                                                                                                                                                                                                                                                                                                                                                                                                                                                                                                                                                                                                                                                                                                                                                                                                                                       | TITLER                  | egulatory Analyst     | DATE                                | 02/26/2016                                                         |  |
| Type or print name Toya Co                                                                                      | Vip E-m                                                                                                                                                                                                                                                                                                                                                                                                                                                                                                                                                                                                                                                                                                                                                                                                                                                                                                                                                                                                                                                                                                                                                                                                                                                                                                                                                                                                                                                                                                                                                                                                                                                                                                                                                                                                                                                                                                                                                                                                                                                                                                                        | ail address:            | Toya Colvin@bp.co     | m NS PHO                            | ONE: 281-366-7148                                                  |  |
| APPROVED BY:                                                                                                    |                                                                                                                                                                                                                                                                                                                                                                                                                                                                                                                                                                                                                                                                                                                                                                                                                                                                                                                                                                                                                                                                                                                                                                                                                                                                                                                                                                                                                                                                                                                                                                                                                                                                                                                                                                                                                                                                                                                                                                                                                                                                                                                                | TITLE                   | BISTRICT              | #3                                  | DATE 3/15/16                                                       |  |
|                                                                                                                 |                                                                                                                                                                                                                                                                                                                                                                                                                                                                                                                                                                                                                                                                                                                                                                                                                                                                                                                                                                                                                                                                                                                                                                                                                                                                                                                                                                                                                                                                                                                                                                                                                                                                                                                                                                                                                                                                                                                                                                                                                                                                                                                                |                         |                       |                                     |                                                                    |  |
| Conditions of Approval (if any):                                                                                |                                                                                                                                                                                                                                                                                                                                                                                                                                                                                                                                                                                                                                                                                                                                                                                                                                                                                                                                                                                                                                                                                                                                                                                                                                                                                                                                                                                                                                                                                                                                                                                                                                                                                                                                                                                                                                                                                                                                                                                                                                                                                                                                | FV                      |                       |                                     |                                                                    |  |