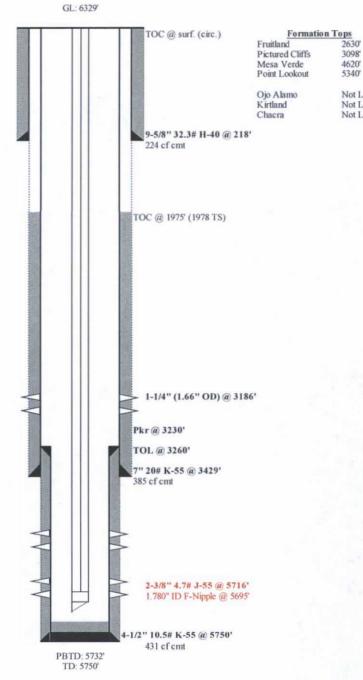

| Submit 1 Copy To Appropriate District Office                                                                    | 77                                                                                                                                                                                                                                                                                                                                                                                                                                                                                                                                                                                                                                                                                                                                                                                                                                                                                                                                                                                                                                                                                                                                                                                                                                                                                                                                                                                                                                                                                                                                                                                                                                                                                                                                                                                                                                                                                                                                                                                                                                                                                                                             | ate of New M            |                       | Form C-103<br>Revised July 18, 2013 |                                                                    |  |
|-----------------------------------------------------------------------------------------------------------------|--------------------------------------------------------------------------------------------------------------------------------------------------------------------------------------------------------------------------------------------------------------------------------------------------------------------------------------------------------------------------------------------------------------------------------------------------------------------------------------------------------------------------------------------------------------------------------------------------------------------------------------------------------------------------------------------------------------------------------------------------------------------------------------------------------------------------------------------------------------------------------------------------------------------------------------------------------------------------------------------------------------------------------------------------------------------------------------------------------------------------------------------------------------------------------------------------------------------------------------------------------------------------------------------------------------------------------------------------------------------------------------------------------------------------------------------------------------------------------------------------------------------------------------------------------------------------------------------------------------------------------------------------------------------------------------------------------------------------------------------------------------------------------------------------------------------------------------------------------------------------------------------------------------------------------------------------------------------------------------------------------------------------------------------------------------------------------------------------------------------------------|-------------------------|-----------------------|-------------------------------------|--------------------------------------------------------------------|--|
| District I – (575) 393-6161<br>1625 N. French Dr., Hobbs, NM 88240                                              | Energy, M                                                                                                                                                                                                                                                                                                                                                                                                                                                                                                                                                                                                                                                                                                                                                                                                                                                                                                                                                                                                                                                                                                                                                                                                                                                                                                                                                                                                                                                                                                                                                                                                                                                                                                                                                                                                                                                                                                                                                                                                                                                                                                                      | inerals and Na          | tural Resources       | WELL A                              |                                                                    |  |
| District II - (575) 748-1283                                                                                    | OIL CON                                                                                                                                                                                                                                                                                                                                                                                                                                                                                                                                                                                                                                                                                                                                                                                                                                                                                                                                                                                                                                                                                                                                                                                                                                                                                                                                                                                                                                                                                                                                                                                                                                                                                                                                                                                                                                                                                                                                                                                                                                                                                                                        | JSFRVATIO               | N DIVISION            | 30-045-2                            |                                                                    |  |
| 811 S. First St., Artesia, NM 88210<br>District III – (505) 334-6178                                            |                                                                                                                                                                                                                                                                                                                                                                                                                                                                                                                                                                                                                                                                                                                                                                                                                                                                                                                                                                                                                                                                                                                                                                                                                                                                                                                                                                                                                                                                                                                                                                                                                                                                                                                                                                                                                                                                                                                                                                                                                                                                                                                                | South St. Fr            |                       |                                     | ite Type of Lease                                                  |  |
| 1000 Rio Brazos Rd., Aztec, NM 87410                                                                            |                                                                                                                                                                                                                                                                                                                                                                                                                                                                                                                                                                                                                                                                                                                                                                                                                                                                                                                                                                                                                                                                                                                                                                                                                                                                                                                                                                                                                                                                                                                                                                                                                                                                                                                                                                                                                                                                                                                                                                                                                                                                                                                                | anta Fe, NM             |                       |                                     | FATE FEE                                                           |  |
| <u>District IV</u> – (505) 476-3460<br>1220 S. St. Francis Dr., Santa Fe, NM<br>87505                           | 5                                                                                                                                                                                                                                                                                                                                                                                                                                                                                                                                                                                                                                                                                                                                                                                                                                                                                                                                                                                                                                                                                                                                                                                                                                                                                                                                                                                                                                                                                                                                                                                                                                                                                                                                                                                                                                                                                                                                                                                                                                                                                                                              | unta 1 C, 14141         | 07303                 | Park Minneson                       | Oil & Gas Lease No.<br>Lease NMNM0606                              |  |
|                                                                                                                 |                                                                                                                                                                                                                                                                                                                                                                                                                                                                                                                                                                                                                                                                                                                                                                                                                                                                                                                                                                                                                                                                                                                                                                                                                                                                                                                                                                                                                                                                                                                                                                                                                                                                                                                                                                                                                                                                                                                                                                                                                                                                                                                                | TO DEEPEN OR I          | LUG BACK TO A         | 7. Lease                            | Name or Unit Agreement Name Atlantic A LS                          |  |
| PROPOSALS.)  1. Type of Well: Oil Well                                                                          | Gas Well 🛛 O                                                                                                                                                                                                                                                                                                                                                                                                                                                                                                                                                                                                                                                                                                                                                                                                                                                                                                                                                                                                                                                                                                                                                                                                                                                                                                                                                                                                                                                                                                                                                                                                                                                                                                                                                                                                                                                                                                                                                                                                                                                                                                                   | ther                    |                       | 8. Well 1                           | Number                                                             |  |
| 2. Name of Operator                                                                                             |                                                                                                                                                                                                                                                                                                                                                                                                                                                                                                                                                                                                                                                                                                                                                                                                                                                                                                                                                                                                                                                                                                                                                                                                                                                                                                                                                                                                                                                                                                                                                                                                                                                                                                                                                                                                                                                                                                                                                                                                                                                                                                                                |                         |                       | 9. OGRI                             | 5A<br>D Number                                                     |  |
| BP America Production Company                                                                                   | /                                                                                                                                                                                                                                                                                                                                                                                                                                                                                                                                                                                                                                                                                                                                                                                                                                                                                                                                                                                                                                                                                                                                                                                                                                                                                                                                                                                                                                                                                                                                                                                                                                                                                                                                                                                                                                                                                                                                                                                                                                                                                                                              |                         |                       | 10 Post                             | name or Wildcat                                                    |  |
| <ol> <li>Address of Operator</li> <li>737 North Eldridge Parkway, 12.181.</li> <li>Houston, TX 77079</li> </ol> | A                                                                                                                                                                                                                                                                                                                                                                                                                                                                                                                                                                                                                                                                                                                                                                                                                                                                                                                                                                                                                                                                                                                                                                                                                                                                                                                                                                                                                                                                                                                                                                                                                                                                                                                                                                                                                                                                                                                                                                                                                                                                                                                              |                         |                       |                                     | Mesaverde, Blanco Pictured Cliffs                                  |  |
| 4. Well Location                                                                                                |                                                                                                                                                                                                                                                                                                                                                                                                                                                                                                                                                                                                                                                                                                                                                                                                                                                                                                                                                                                                                                                                                                                                                                                                                                                                                                                                                                                                                                                                                                                                                                                                                                                                                                                                                                                                                                                                                                                                                                                                                                                                                                                                |                         |                       |                                     |                                                                    |  |
| Unit Letter_J_:_ Section 26                                                                                     |                                                                                                                                                                                                                                                                                                                                                                                                                                                                                                                                                                                                                                                                                                                                                                                                                                                                                                                                                                                                                                                                                                                                                                                                                                                                                                                                                                                                                                                                                                                                                                                                                                                                                                                                                                                                                                                                                                                                                                                                                                                                                                                                | m the _South_<br>IN Rar | line and1840<br>ge    | feet from<br>MPM                    | the <u>East</u> line<br>County San Juan                            |  |
| EXCEPT AND PROPERTY.                                                                                            |                                                                                                                                                                                                                                                                                                                                                                                                                                                                                                                                                                                                                                                                                                                                                                                                                                                                                                                                                                                                                                                                                                                                                                                                                                                                                                                                                                                                                                                                                                                                                                                                                                                                                                                                                                                                                                                                                                                                                                                                                                                                                                                                |                         | R, RKB, RT, GR, etc.  |                                     | County Ban Julia                                                   |  |
|                                                                                                                 |                                                                                                                                                                                                                                                                                                                                                                                                                                                                                                                                                                                                                                                                                                                                                                                                                                                                                                                                                                                                                                                                                                                                                                                                                                                                                                                                                                                                                                                                                                                                                                                                                                                                                                                                                                                                                                                                                                                                                                                                                                                                                                                                |                         | 329'                  | ·                                   |                                                                    |  |
| 12. Check                                                                                                       | Appropriate Bo                                                                                                                                                                                                                                                                                                                                                                                                                                                                                                                                                                                                                                                                                                                                                                                                                                                                                                                                                                                                                                                                                                                                                                                                                                                                                                                                                                                                                                                                                                                                                                                                                                                                                                                                                                                                                                                                                                                                                                                                                                                                                                                 | x to Indicate           | Nature of Notice,     | Report or                           | Other Data                                                         |  |
| NOTICE OF I                                                                                                     | NTENTION TO                                                                                                                                                                                                                                                                                                                                                                                                                                                                                                                                                                                                                                                                                                                                                                                                                                                                                                                                                                                                                                                                                                                                                                                                                                                                                                                                                                                                                                                                                                                                                                                                                                                                                                                                                                                                                                                                                                                                                                                                                                                                                                                    | ).                      | SUB                   | SEOUE                               | NT REPORT OF:                                                      |  |
| PERFORM REMEDIAL WORK                                                                                           |                                                                                                                                                                                                                                                                                                                                                                                                                                                                                                                                                                                                                                                                                                                                                                                                                                                                                                                                                                                                                                                                                                                                                                                                                                                                                                                                                                                                                                                                                                                                                                                                                                                                                                                                                                                                                                                                                                                                                                                                                                                                                                                                |                         | REMEDIAL WOR          |                                     | ☐ ALTERING CASING ☐                                                |  |
| TEMPORARILY ABANDON                                                                                             | Committee Commit |                         | COMMENCE DR           |                                     |                                                                    |  |
| PULL OR ALTER CASING                                                                                            |                                                                                                                                                                                                                                                                                                                                                                                                                                                                                                                                                                                                                                                                                                                                                                                                                                                                                                                                                                                                                                                                                                                                                                                                                                                                                                                                                                                                                                                                                                                                                                                                                                                                                                                                                                                                                                                                                                                                                                                                                                                                                                                                |                         | CASING/CEMEN          |                                     |                                                                    |  |
| DOWNHOLE COMMINGLE                                                                                              | A TANDAMAN CONTRACTOR OF CONTRACTOR                                                                                                                                                                                                                                                                                                                                                                                                                                                                                                                                                                                                                                                                                                                                                                                                                                                                                                                                                                                                                                                                                                                                                                                                                                                                                                                                                                                                                                                                                                                                                                                                                                                                                                                                                                                                                                                                                                                                                                                                                                                                                            |                         | O/ TOTAL OF CELLIE    | 1 000                               |                                                                    |  |
| CLOSED-LOOP SYSTEM                                                                                              |                                                                                                                                                                                                                                                                                                                                                                                                                                                                                                                                                                                                                                                                                                                                                                                                                                                                                                                                                                                                                                                                                                                                                                                                                                                                                                                                                                                                                                                                                                                                                                                                                                                                                                                                                                                                                                                                                                                                                                                                                                                                                                                                |                         |                       |                                     |                                                                    |  |
| OTHER:                                                                                                          |                                                                                                                                                                                                                                                                                                                                                                                                                                                                                                                                                                                                                                                                                                                                                                                                                                                                                                                                                                                                                                                                                                                                                                                                                                                                                                                                                                                                                                                                                                                                                                                                                                                                                                                                                                                                                                                                                                                                                                                                                                                                                                                                |                         | OTHER:                |                                     | The second second second                                           |  |
|                                                                                                                 | vork). SEE RULE                                                                                                                                                                                                                                                                                                                                                                                                                                                                                                                                                                                                                                                                                                                                                                                                                                                                                                                                                                                                                                                                                                                                                                                                                                                                                                                                                                                                                                                                                                                                                                                                                                                                                                                                                                                                                                                                                                                                                                                                                                                                                                                |                         |                       |                                     | nent dates, including estimated date<br>Attach wellbore diagram of |  |
| BP America Production Compan                                                                                    |                                                                                                                                                                                                                                                                                                                                                                                                                                                                                                                                                                                                                                                                                                                                                                                                                                                                                                                                                                                                                                                                                                                                                                                                                                                                                                                                                                                                                                                                                                                                                                                                                                                                                                                                                                                                                                                                                                                                                                                                                                                                                                                                | uests permissio         | n to downhole com     | mingle the                          | existing Blanco-Mesaverde and                                      |  |
| Blanco Pictured Cliffs formation                                                                                |                                                                                                                                                                                                                                                                                                                                                                                                                                                                                                                                                                                                                                                                                                                                                                                                                                                                                                                                                                                                                                                                                                                                                                                                                                                                                                                                                                                                                                                                                                                                                                                                                                                                                                                                                                                                                                                                                                                                                                                                                                                                                                                                |                         |                       |                                     |                                                                    |  |
| The Blanco-Mesaverde (72319) &<br>Order No. R-11363 effective 4/26                                              | /2000. The interes                                                                                                                                                                                                                                                                                                                                                                                                                                                                                                                                                                                                                                                                                                                                                                                                                                                                                                                                                                                                                                                                                                                                                                                                                                                                                                                                                                                                                                                                                                                                                                                                                                                                                                                                                                                                                                                                                                                                                                                                                                                                                                             |                         |                       |                                     |                                                                    |  |
| not required. Please see attached                                                                               | Land Letter.                                                                                                                                                                                                                                                                                                                                                                                                                                                                                                                                                                                                                                                                                                                                                                                                                                                                                                                                                                                                                                                                                                                                                                                                                                                                                                                                                                                                                                                                                                                                                                                                                                                                                                                                                                                                                                                                                                                                                                                                                                                                                                                   |                         |                       |                                     |                                                                    |  |
| Production is proposed to be allo<br>production will serve as a base for<br>production will be attributed to t  | r production subt                                                                                                                                                                                                                                                                                                                                                                                                                                                                                                                                                                                                                                                                                                                                                                                                                                                                                                                                                                                                                                                                                                                                                                                                                                                                                                                                                                                                                                                                                                                                                                                                                                                                                                                                                                                                                                                                                                                                                                                                                                                                                                              | racted from the         |                       |                                     |                                                                    |  |
| Commingling production downh production.                                                                        | ole in the subject v                                                                                                                                                                                                                                                                                                                                                                                                                                                                                                                                                                                                                                                                                                                                                                                                                                                                                                                                                                                                                                                                                                                                                                                                                                                                                                                                                                                                                                                                                                                                                                                                                                                                                                                                                                                                                                                                                                                                                                                                                                                                                                           | well from the p         | roposed pools will n  | ot reduce t                         | he value of the total remaining                                    |  |
| Please see attached DHC procedure,                                                                              | wellbore schematics                                                                                                                                                                                                                                                                                                                                                                                                                                                                                                                                                                                                                                                                                                                                                                                                                                                                                                                                                                                                                                                                                                                                                                                                                                                                                                                                                                                                                                                                                                                                                                                                                                                                                                                                                                                                                                                                                                                                                                                                                                                                                                            | , and C-102 plat        | s. BLM Notified via 3 | 160-5 form f                        | or Federal Lease NMNM0606.                                         |  |
| Spud Date: 12/20/19                                                                                             | 978                                                                                                                                                                                                                                                                                                                                                                                                                                                                                                                                                                                                                                                                                                                                                                                                                                                                                                                                                                                                                                                                                                                                                                                                                                                                                                                                                                                                                                                                                                                                                                                                                                                                                                                                                                                                                                                                                                                                                                                                                                                                                                                            | Rig Release             | Date:                 |                                     | OIL CONS. DIV DIST. 3                                              |  |
|                                                                                                                 | 1                                                                                                                                                                                                                                                                                                                                                                                                                                                                                                                                                                                                                                                                                                                                                                                                                                                                                                                                                                                                                                                                                                                                                                                                                                                                                                                                                                                                                                                                                                                                                                                                                                                                                                                                                                                                                                                                                                                                                                                                                                                                                                                              | H#3                     | 955 A                 | _                                   | MAR 0.3 2016                                                       |  |
| I hereby certify that the information ab                                                                        | ove is true and compl                                                                                                                                                                                                                                                                                                                                                                                                                                                                                                                                                                                                                                                                                                                                                                                                                                                                                                                                                                                                                                                                                                                                                                                                                                                                                                                                                                                                                                                                                                                                                                                                                                                                                                                                                                                                                                                                                                                                                                                                                                                                                                          | ete to the best of      | ny knowledge and beli | ef.                                 |                                                                    |  |
| SIGNATURE JOHA (19                                                                                              | <u>^</u>                                                                                                                                                                                                                                                                                                                                                                                                                                                                                                                                                                                                                                                                                                                                                                                                                                                                                                                                                                                                                                                                                                                                                                                                                                                                                                                                                                                                                                                                                                                                                                                                                                                                                                                                                                                                                                                                                                                                                                                                                                                                                                                       | TITLER                  | egulatory Analyst     | DATE                                | 02/26/2016                                                         |  |
| Type or print name Toya Co                                                                                      | Vip E-m                                                                                                                                                                                                                                                                                                                                                                                                                                                                                                                                                                                                                                                                                                                                                                                                                                                                                                                                                                                                                                                                                                                                                                                                                                                                                                                                                                                                                                                                                                                                                                                                                                                                                                                                                                                                                                                                                                                                                                                                                                                                                                                        | ail address:            | Toya Colvin@bp.co     | m NS PHO                            | ONE: 281-366-7148                                                  |  |
| APPROVED BY:                                                                                                    |                                                                                                                                                                                                                                                                                                                                                                                                                                                                                                                                                                                                                                                                                                                                                                                                                                                                                                                                                                                                                                                                                                                                                                                                                                                                                                                                                                                                                                                                                                                                                                                                                                                                                                                                                                                                                                                                                                                                                                                                                                                                                                                                | TITLE                   | BISTRICT              | #3                                  | DATE 3/15/16                                                       |  |
|                                                                                                                 |                                                                                                                                                                                                                                                                                                                                                                                                                                                                                                                                                                                                                                                                                                                                                                                                                                                                                                                                                                                                                                                                                                                                                                                                                                                                                                                                                                                                                                                                                                                                                                                                                                                                                                                                                                                                                                                                                                                                                                                                                                                                                                                                |                         |                       |                                     |                                                                    |  |
| Conditions of Approval (if any):                                                                                |                                                                                                                                                                                                                                                                                                                                                                                                                                                                                                                                                                                                                                                                                                                                                                                                                                                                                                                                                                                                                                                                                                                                                                                                                                                                                                                                                                                                                                                                                                                                                                                                                                                                                                                                                                                                                                                                                                                                                                                                                                                                                                                                | FV                      |                       |                                     |                                                                    |  |