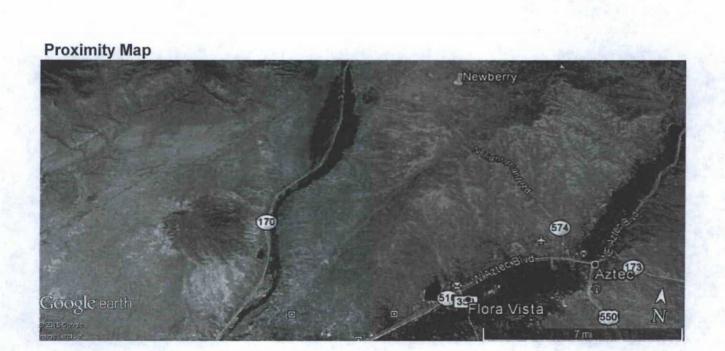

## Newberry Road Reroute

Customer: Area / Route: Cell # Billy Schaaphok 1 / 103 505-320-2597

Project Lead: Office # Cell #

COST

Dale Crawford 505-326-9845 505-947-5731

| Unit <b>D</b> | Sec 34     | Twn            | 32N | Rng | 12W |
|---------------|------------|----------------|-----|-----|-----|
| County        | Sa         | in Juan        |     |     |     |
| State         | New        |                |     |     |     |
| Latitude      | 36.9       | 94872° N       |     |     |     |
| Longitude     | 108.       | 0904° W        |     |     |     |
|               | Nad 83 - [ | Decimal Degree | s   |     |     |
| Emergency     | 505-334    | 4-6622/91      | 1   |     |     |