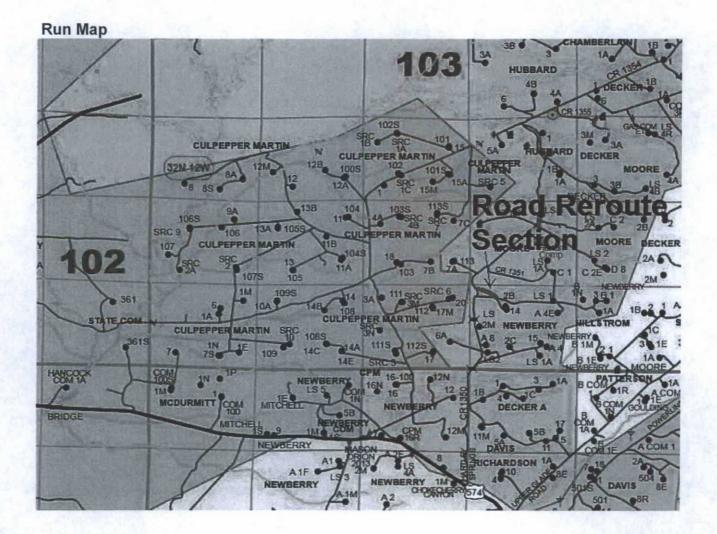

## Newberry Road Reroute

Customer: Area / Route: Cell # Billy Schaaphok 1 / 103 505-320-2597

Project Lead: Office # Cell #

COST

Dale Crawford 505-326-9845 505-947-5731

| Unit <b>D</b> | Sec 34     | Twn            | 32N | Rng | 12W |
|---------------|------------|----------------|-----|-----|-----|
| County        | Sa         | in Juan        |     |     |     |
| State         | New        |                |     |     |     |
| Latitude      | 36.9       | 94872° N       |     |     |     |
| Longitude     | 108.       | 0904° W        |     |     |     |
|               | Nad 83 - [ | Decimal Degree | s   |     |     |
| Emergency     | 505-334    | 4-6622/91      | 1   |     |     |