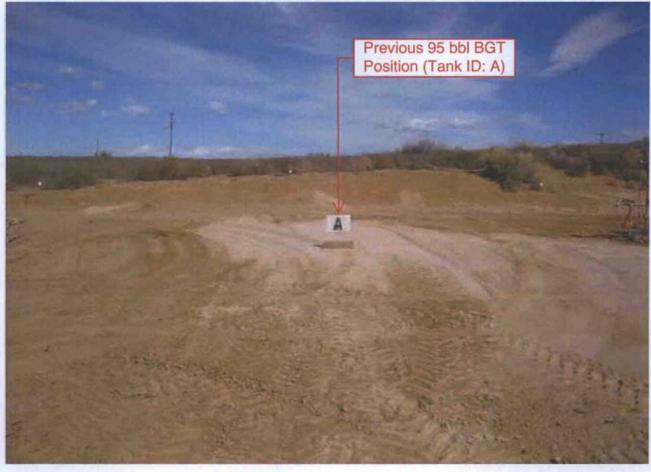

### Pit, Below-Grade Tank, or

Santa Fe, NM 87505

| 14199 Proposed Alternative Method Permit or Closure Plan Application CONS. DIV DIST. 3                                                                                                                                                                                                                                                                                                                                                                                                                                                                                     |
|----------------------------------------------------------------------------------------------------------------------------------------------------------------------------------------------------------------------------------------------------------------------------------------------------------------------------------------------------------------------------------------------------------------------------------------------------------------------------------------------------------------------------------------------------------------------------|
| Type of action:  Below grade tank registration  Permit of a pit or proposed alternative method  Closure of a pit, below-grade tank, or proposed alternative method  MAR 1 5 2016  MAR 1 5 2016  Closure of a pit, below-grade tank, or proposed alternative method  Modification to an existing permit/or registration  Closure plan only submitted for an existing permitted or non-permitted pit, below-grade tank, or proposed alternative method  Instructions: Please submit one application (Form C-144) per individual pit, below-grade tank or alternative request |
| Please be advised that approval of this request does not relieve the operator of liability should operations result in pollution of surface water, ground water or the environment. Nor does approval relieve the operator of its responsibility to comply with any other applicable governmental authority's rules, regulations or ordinances.                                                                                                                                                                                                                            |
| Operator: BP America Production Company  OGRID #: 778                                                                                                                                                                                                                                                                                                                                                                                                                                                                                                                      |
| Address: 200 Energy Court, Farmington, NM 87401                                                                                                                                                                                                                                                                                                                                                                                                                                                                                                                            |
| Facility or well name: Gallegos Canyon Unit 231E                                                                                                                                                                                                                                                                                                                                                                                                                                                                                                                           |
| API Number:         3004526012         OCD Permit Number:                                                                                                                                                                                                                                                                                                                                                                                                                                                                                                                  |
| U/L or Qtr/Qtr E Section 27 Township 28N Range 12W County: San Juan                                                                                                                                                                                                                                                                                                                                                                                                                                                                                                        |
| Center of Proposed Design: Latitude         36.63586         Longitude         -108.10475         NAD: □1927 ⋈ 1983                                                                                                                                                                                                                                                                                                                                                                                                                                                        |
| Surface Owner:  Federal  State  Private  Tribal Trust or Indian Allotment                                                                                                                                                                                                                                                                                                                                                                                                                                                                                                  |
| Pit: Subsection F, G or J of 19.15.17.11 NMAC   Temporary: Drilling Workover   Permanent Emergency Cavitation P&A Multi-Well Fluid Management Low Chloride Drilling Fluid yes no Lined Unlined Liner type: Thickness mil LLDPE HDPE PVC Other                                                                                                                                                                                                                                                                                                                              |
| ☐ String-Reinforced   Liner Seams: ☐ Welded ☐ Factory ☐ Other                                                                                                                                                                                                                                                                                                                                                                                                                                                                                                              |
| Secondary containment with leak detection   Visible sidewalls only   Other   Double walled/double bottom; no visible sidewalls                                                                                                                                                                                                                                                                                                                                                                                                                                             |
| 4.  Alternative Method: Submittal of an exception request is required. Exceptions must be submitted to the Santa Fe Environmental Bureau office for consideration of approval.                                                                                                                                                                                                                                                                                                                                                                                             |