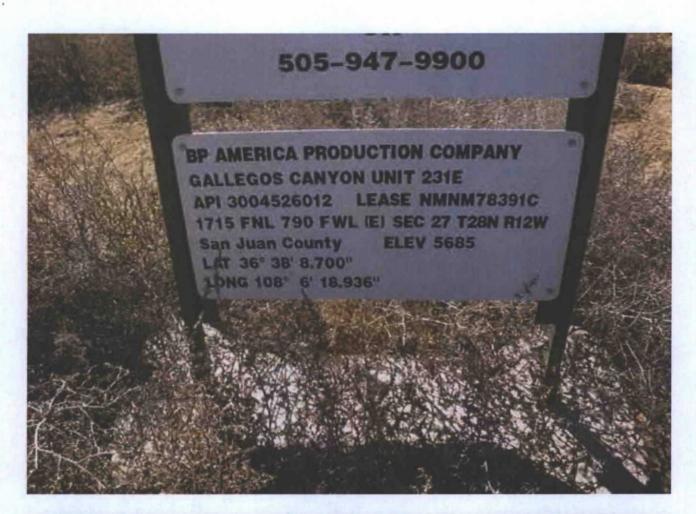

### Pit, Below-Grade Tank, or

Santa Fe, NM 87505

| 14199 Proposed Alternative Method Permit or Closure Plan Application CONS. DIV DIST. 3                                                                                                                                                                                                                                                                                                                                                                                                                                                                                     |
|----------------------------------------------------------------------------------------------------------------------------------------------------------------------------------------------------------------------------------------------------------------------------------------------------------------------------------------------------------------------------------------------------------------------------------------------------------------------------------------------------------------------------------------------------------------------------|
| Type of action:  Below grade tank registration  Permit of a pit or proposed alternative method  Closure of a pit, below-grade tank, or proposed alternative method  MAR 1 5 2016  MAR 1 5 2016  Closure of a pit, below-grade tank, or proposed alternative method  Modification to an existing permit/or registration  Closure plan only submitted for an existing permitted or non-permitted pit, below-grade tank, or proposed alternative method  Instructions: Please submit one application (Form C-144) per individual pit, below-grade tank or alternative request |
| Please be advised that approval of this request does not relieve the operator of liability should operations result in pollution of surface water, ground water or the environment. Nor does approval relieve the operator of its responsibility to comply with any other applicable governmental authority's rules, regulations or ordinances.                                                                                                                                                                                                                            |
| Operator: BP America Production Company  OGRID #: 778                                                                                                                                                                                                                                                                                                                                                                                                                                                                                                                      |
| Address: 200 Energy Court, Farmington, NM 87401                                                                                                                                                                                                                                                                                                                                                                                                                                                                                                                            |
| Facility or well name: Gallegos Canyon Unit 231E                                                                                                                                                                                                                                                                                                                                                                                                                                                                                                                           |
| API Number:         3004526012         OCD Permit Number:                                                                                                                                                                                                                                                                                                                                                                                                                                                                                                                  |
| U/L or Qtr/Qtr E Section 27 Township 28N Range 12W County: San Juan                                                                                                                                                                                                                                                                                                                                                                                                                                                                                                        |
| Center of Proposed Design: Latitude         36.63586         Longitude         -108.10475         NAD: □1927 ⋈ 1983                                                                                                                                                                                                                                                                                                                                                                                                                                                        |
| Surface Owner:  Federal  State  Private  Tribal Trust or Indian Allotment                                                                                                                                                                                                                                                                                                                                                                                                                                                                                                  |
| Pit: Subsection F, G or J of 19.15.17.11 NMAC   Temporary: Drilling Workover   Permanent Emergency Cavitation P&A Multi-Well Fluid Management Low Chloride Drilling Fluid yes no Lined Unlined Liner type: Thickness mil LLDPE HDPE PVC Other                                                                                                                                                                                                                                                                                                                              |
| ☐ String-Reinforced   Liner Seams: ☐ Welded ☐ Factory ☐ Other                                                                                                                                                                                                                                                                                                                                                                                                                                                                                                              |
| Secondary containment with leak detection   Visible sidewalls only   Other   Double walled/double bottom; no visible sidewalls                                                                                                                                                                                                                                                                                                                                                                                                                                             |
| 4.  Alternative Method: Submittal of an exception request is required. Exceptions must be submitted to the Santa Fe Environmental Bureau office for consideration of approval.                                                                                                                                                                                                                                                                                                                                                                                             |