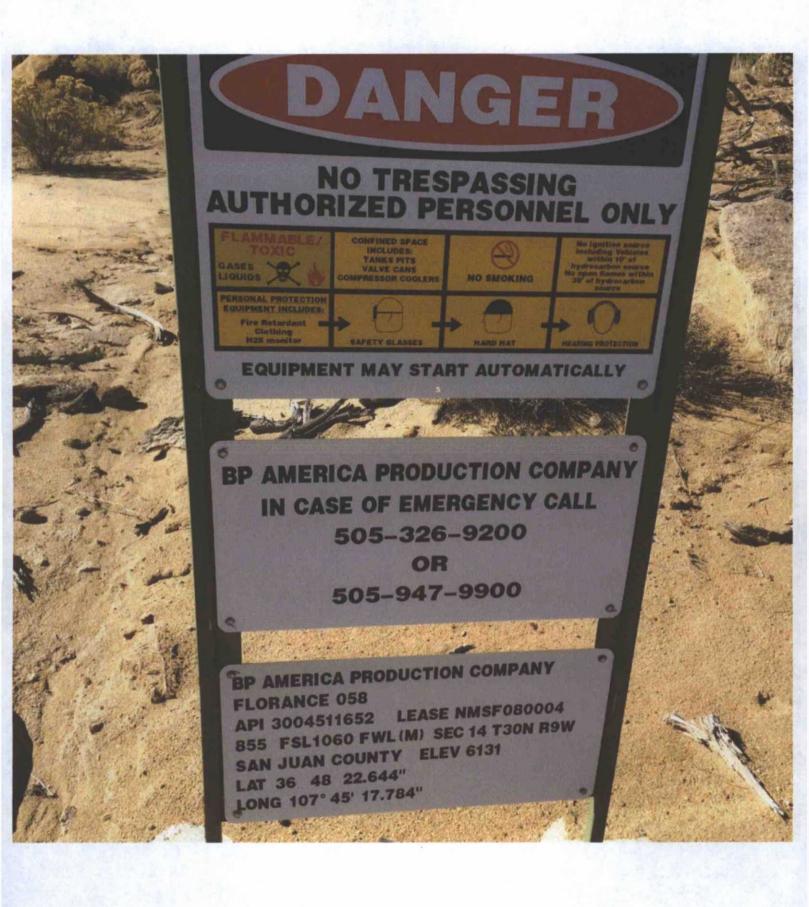

Lease Serial No. NMSF080004

| Do not use this form for proposals to drill or to re-enter an abandoned well. Use form 3160-3 (APD) for such proposals.                        | 6. If Indian, Allottee or Tribe Name                      |
|------------------------------------------------------------------------------------------------------------------------------------------------|-----------------------------------------------------------|
| SUBMIT IN TRIPLICATE - Other instructions on reverse side.                                                                                     | 7. If Unit or CA/Agreement, Name and/or No.               |
| 1. Type of Well ☐ Oil Well ☑ Gas Well ☐ Other                                                                                                  | 8. Well Name and No.<br>FLORANCE 58                       |
| 2. Name of Operator Contact: TOYA COLVIN BP AMERICA PRODUCTION COMPANMail: Toya.Colvin@bp.com                                                  | 9. API Well No.<br>30-045-11652-00-S1                     |
| 3a. Address 501 WESTLAKE PARK BLVD. THREE ELDRIGE PLACEPh: 281-366-7148 HOUSTON, TX 77079                                                      | 10. Field and Pool, or Exploratory BLANCO PICTURED CLIFFS |
| 4. Location of Well (Footage, Sec., T., R., M., or Survey Description)  Sec 14 T30N R9W SWSW 0855FSL 1060FWL 36.806107 N Lat, 107.754333 W Lon | 11. County or Parish, and State SAN JUAN COUNTY, NM       |

States any false, fictitious or fraudulent statements or representations as to any matter within its jurisdiction.

October 22, 2015

NMOCD

BP would like to permanently abandon the **Florance # 58** well, as per the proposed procedure and wellbore sketches.