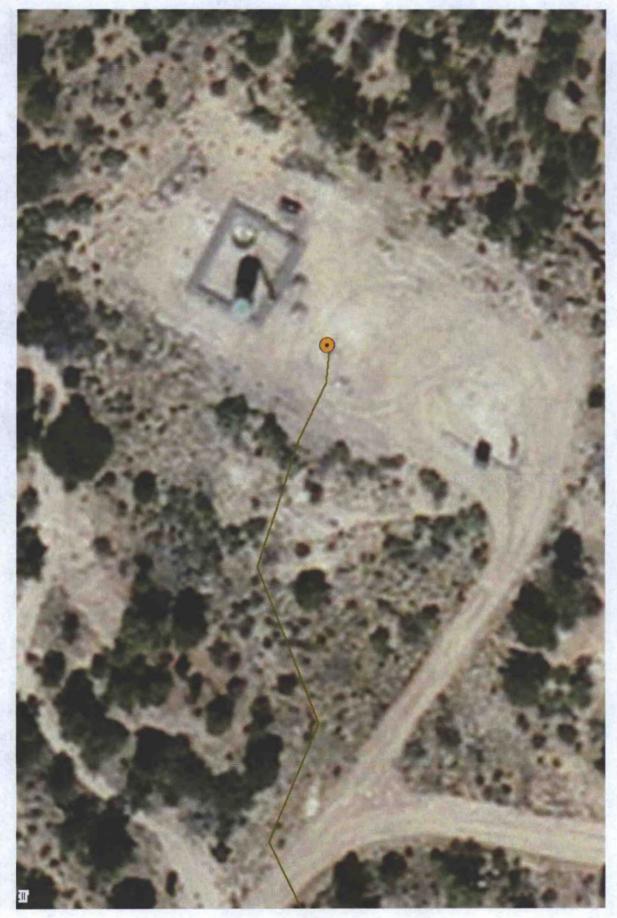

States any false, fictitious or fraudulent statements or representations as to any matter within its jurisdiction.

October 22, 2015

NMOCD

BP would like to permanently abandon the **Florance # 58** well, as per the proposed procedure and wellbore sketches.

West Kutz Pictured Cliffs
Section 14, T-30-N, R-9-W
San Juan County, New Mexico / API 30-045-11652
Lat \_36.80625\_ / Long \_107.75492

Note: All cement volumes use 100% excess outside pipe and 50' excess inside. The stabilizing wellbore fluid will be 8.3 ppg, sufficient to balance all exposed formation pressures. All cement will be Class B, mixed at 15.6 ppg with a 1.18 cf/sx yield.

ND BOP and cut off wellhead below surface casing flange. Fill annuli with cement as necessary.
Install P&A marker to comply with regulations. Record GPS coordinate for P&A marker on tower
report. Photograph P&A marker in place. RD, MOL and cut off anchors. Restore location per
BLM stipulations.