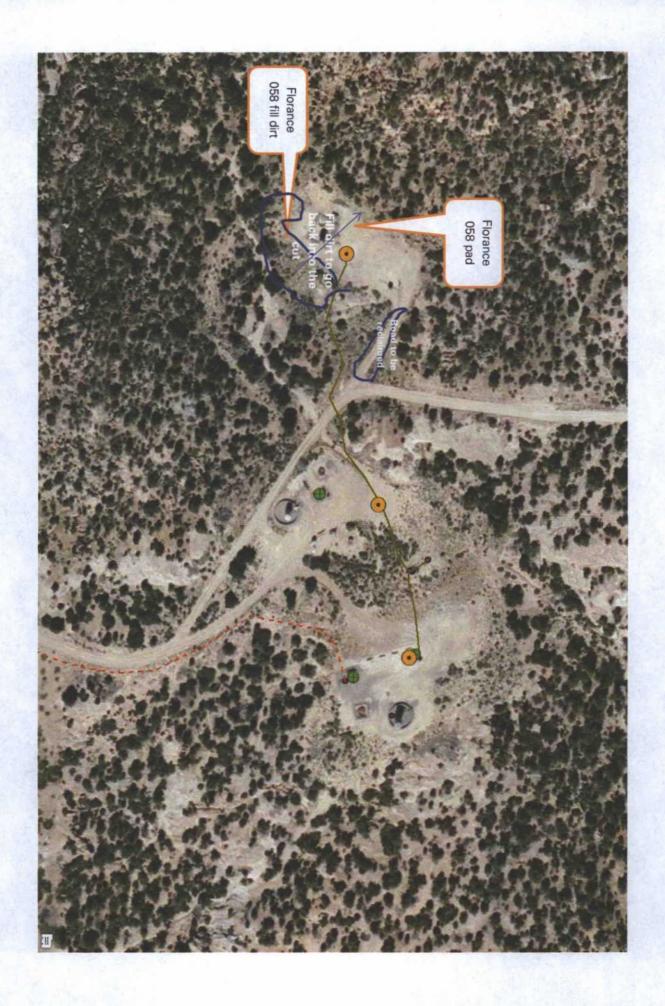

States any false, fictitious or fraudulent statements or representations as to any matter within its jurisdiction.

October 22, 2015

NMOCD

BP would like to permanently abandon the **Florance # 58** well, as per the proposed procedure and wellbore sketches.

West Kutz Pictured Cliffs
Section 14, T-30-N, R-9-W
San Juan County, New Mexico / API 30-045-11652
Lat \_36.80625\_ / Long \_107.75492

Note: All cement volumes use 100% excess outside pipe and 50' excess inside. The stabilizing wellbore fluid will be 8.3 ppg, sufficient to balance all exposed formation pressures. All cement will be Class B, mixed at 15.6 ppg with a 1.18 cf/sx yield.