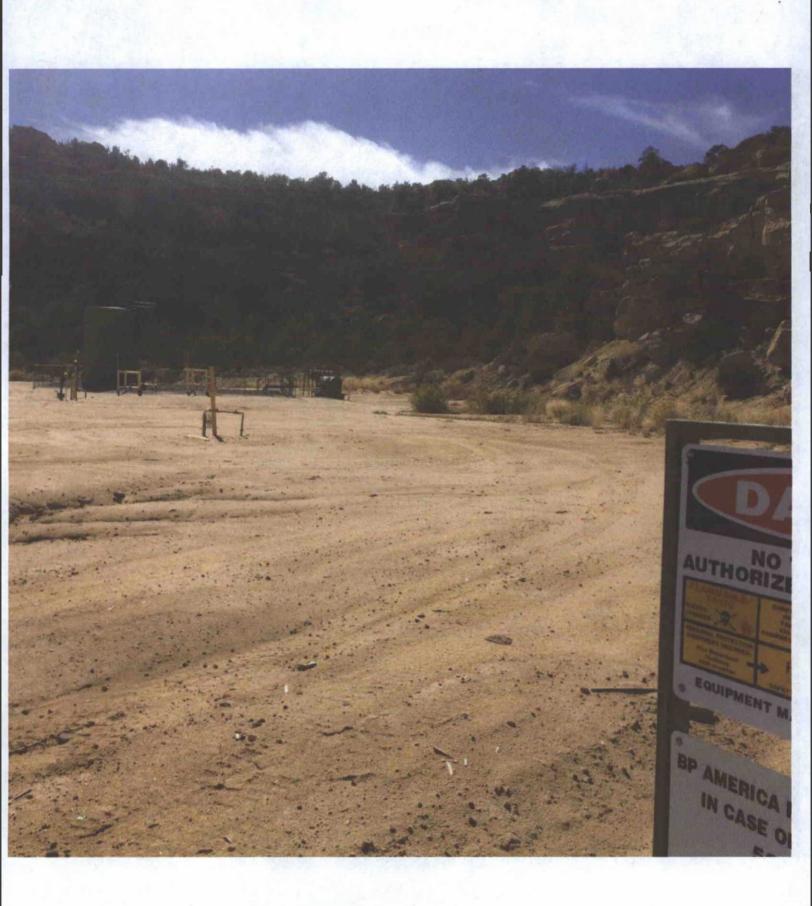

Lease Serial No. NMSF080004

| Do not use this form for proposals to drill or to re-enter an abandoned well. Use form 3160-3 (APD) for such proposals.                        | 6. If Indian, Allottee or Tribe Name                      |
|------------------------------------------------------------------------------------------------------------------------------------------------|-----------------------------------------------------------|
| SUBMIT IN TRIPLICATE - Other instructions on reverse side.                                                                                     | 7. If Unit or CA/Agreement, Name and/or No.               |
| 1. Type of Well ☐ Oil Well ☑ Gas Well ☐ Other                                                                                                  | 8. Well Name and No.<br>FLORANCE 58                       |
| 2. Name of Operator Contact: TOYA COLVIN BP AMERICA PRODUCTION COMPANMail: Toya.Colvin@bp.com                                                  | 9. API Well No.<br>30-045-11652-00-S1                     |
| 3a. Address 501 WESTLAKE PARK BLVD. THREE ELDRIGE PLACEPh: 281-366-7148 HOUSTON, TX 77079                                                      | 10. Field and Pool, or Exploratory BLANCO PICTURED CLIFFS |
| 4. Location of Well (Footage, Sec., T., R., M., or Survey Description)  Sec 14 T30N R9W SWSW 0855FSL 1060FWL 36.806107 N Lat, 107.754333 W Lon | 11. County or Parish, and State SAN JUAN COUNTY, NM       |

States any false, fictitious or fraudulent statements or representations as to any matter within its jurisdiction.

October 22, 2015

NMOCD

BP would like to permanently abandon the **Florance # 58** well, as per the proposed procedure and wellbore sketches.