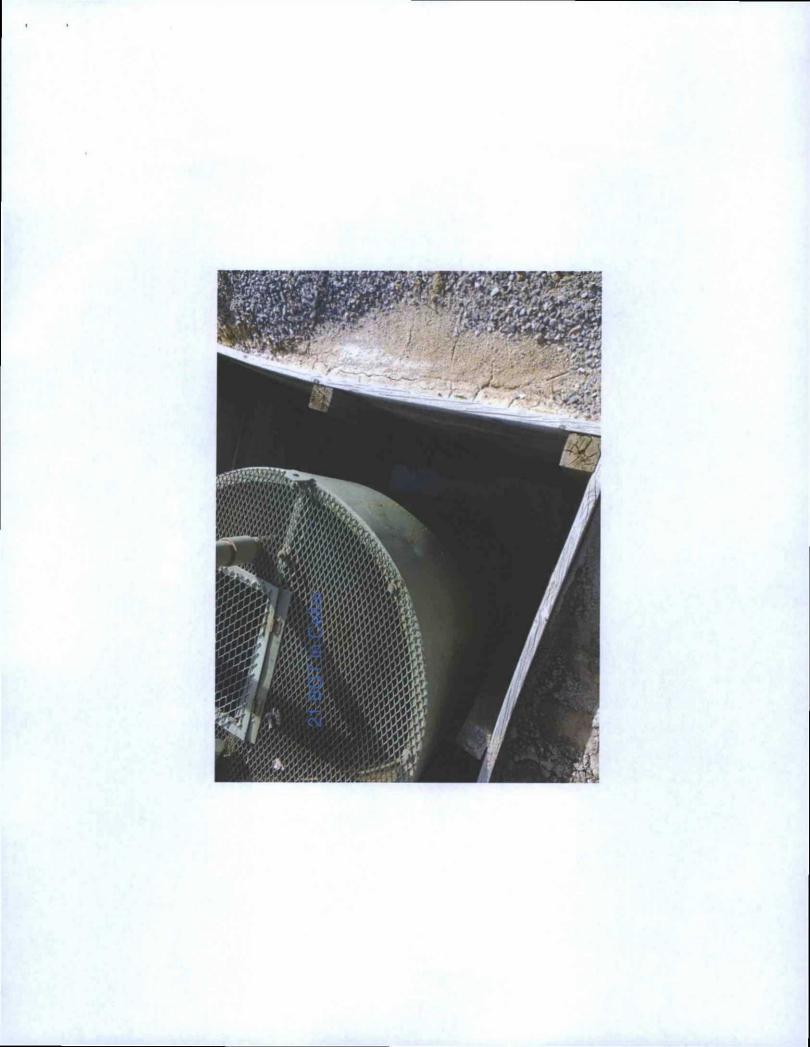

# OIL CONS. DIV DIST. 3

MAR 2 4 2016 Form C-141 Revised August 8, 2011

Submit 1 Copy to appropriate District Office in accordance with 19 15 29 NMAC

| District IV<br>1220 S. St. Fran                                |                                                                                                                | a Fe, NM 8750                                   | 5                                                     |                                                                                                                      |                                     | St. France, NM 875                        |                                                               |                                   |                                              |                                               | 101 19.19.2                               | <i>y</i> 140 <i>u</i> 10. |
|----------------------------------------------------------------|----------------------------------------------------------------------------------------------------------------|-------------------------------------------------|-------------------------------------------------------|----------------------------------------------------------------------------------------------------------------------|-------------------------------------|-------------------------------------------|---------------------------------------------------------------|-----------------------------------|----------------------------------------------|-----------------------------------------------|-------------------------------------------|---------------------------|
| 1.00                                                           |                                                                                                                |                                                 | Rel                                                   | ease Notific                                                                                                         |                                     | -                                         |                                                               | ction                             | n                                            |                                               | 1977                                      |                           |
|                                                                |                                                                                                                |                                                 |                                                       |                                                                                                                      |                                     | OPERA'                                    |                                                               |                                   |                                              | al Report                                     | 🖾 Fi                                      | nal Repor                 |
| Name of Co                                                     | ompany: B                                                                                                      | Р                                               |                                                       |                                                                                                                      |                                     | Contact: Ste                              |                                                               |                                   |                                              | urreport                                      |                                           | nur repo                  |
|                                                                |                                                                                                                | Court, Farm                                     | ington, N                                             | M 87401                                                                                                              |                                     |                                           | No.: 505-326-94                                               | 197                               |                                              |                                               |                                           |                           |
| Facility Na                                                    | me: Floran                                                                                                     | ce 125                                          |                                                       | and the second                                                                                                       |                                     | Facility Typ                              | e: Natural gas                                                | well                              |                                              |                                               |                                           |                           |
| Surface Ow                                                     | vner: Feder                                                                                                    | al                                              |                                                       | Mineral C                                                                                                            | wner: l                             | Federal                                   |                                                               |                                   | API No                                       | . 3004524                                     | 831                                       |                           |
|                                                                |                                                                                                                |                                                 |                                                       | LOCA                                                                                                                 | TION                                | OF RE                                     | LEASE                                                         |                                   |                                              |                                               |                                           |                           |
| Unit Letter<br>E                                               | Section 1                                                                                                      | Township<br>29N                                 | Range<br>9W                                           | Feet from the 1,790                                                                                                  |                                     | South Line                                | Feet from the 800                                             | East/<br>West                     | West Line                                    | County: S                                     | an Juan                                   |                           |
|                                                                |                                                                                                                | Latit                                           | ide <u>36.</u>                                        | 75574°                                                                                                               |                                     | Longitude                                 | -107.73720°                                                   |                                   |                                              |                                               |                                           |                           |
|                                                                |                                                                                                                |                                                 |                                                       | NAT                                                                                                                  | URE                                 | OF REL                                    | EASE                                                          |                                   |                                              |                                               |                                           |                           |
| Type of Rele                                                   | ease: conden                                                                                                   | isate/oil and p                                 | roduced w                                             |                                                                                                                      | UIL                                 | Volume of                                 | Release: Approx<br>lensate/21 bbl pro                         |                                   | Volume I                                     | Recovered: A                                  | Approx. 38                                | bbl                       |
|                                                                |                                                                                                                | osion of produ                                  | iction tank                                           | sidewall.                                                                                                            |                                     | unknown                                   | lour of Occurrence                                            | ce:                               | Date and 15, 2016                            | Hour of Dis<br>3:30 PM                        | covery: Fe                                | bruary                    |
| Was Immedi                                                     | iate Notice (                                                                                                  |                                                 | Yes [                                                 | No 🗌 Not Re                                                                                                          | equired                             | If YES, To<br>A phone ca                  | Whom?<br>all to Vanessa Fie                                   | lds                               |                                              |                                               |                                           |                           |
| By Whom?                                                       |                                                                                                                |                                                 |                                                       |                                                                                                                      |                                     | Date and H                                | Iour: 2/16/2016 a                                             | at 3:50 I                         | PM                                           | See.                                          |                                           |                           |
| Vas a Water                                                    | course Read                                                                                                    |                                                 | Yes 🗵                                                 | No                                                                                                                   |                                     | If YES, Volume Impacting the Watercourse. |                                                               |                                   |                                              |                                               |                                           |                           |
| tank. The be<br>taken out of                                   | elow ground<br>service until                                                                                   | tank then ove<br>the tank was                   | erfilled. T<br>repaired.                              | n Taken.* A faileo<br>he release was cap                                                                             | otured w                            | ithin the tank                            | cellar, inside the                                            | second                            | lary contain                                 | ment berm.                                    | The well h                                | as been                   |
| determined r<br>field report,                                  | no remedial site ranking                                                                                       | action is nece<br>criteria and la               | ssary base<br>boratory r                              | ken.* The freestan<br>d on a NMOCD s<br>results are attached<br>hand auger, it was                                   | pill and i<br>1.                    | release guide                             | line site ranking o                                           | of 0; TP                          | PH of 2,400                                  | ppm and BT                                    | 'EX of 34.                                | 3 ppm. A                  |
| egulations a<br>public health<br>should their<br>or the enviro | Il operators<br>or the environment operations honment. In a                                                    | are required t<br>ronment. The<br>ave failed to | o report an<br>acceptance<br>adequately<br>OCD accept | e is true and comp<br>nd/or file certain re-<br>ce of a C-141 repo<br>v investigate and re-<br>ptance of a C-141 re- | elease no<br>ort by the<br>emediate | e NMOCD m<br>contaminati                  | nd perform correct<br>arked as "Final R<br>on that pose a thr | ctive act<br>eport" c<br>eat to g | tions for rel<br>does not rel<br>round water | eases which<br>ieve the open<br>r, surface wa | may endar<br>rator of lial<br>iter, humar | nger<br>bility<br>health  |
| Signature: J                                                   | thes                                                                                                           | un                                              |                                                       |                                                                                                                      |                                     |                                           | OIL CON                                                       | SERV                              | ATION                                        | DIVISIO                                       | <u>)</u>                                  |                           |
| Printed Nam                                                    | e: Steve Mo                                                                                                    | skal                                            |                                                       |                                                                                                                      | 1                                   | Approved by                               | Environmental S                                               | pecialis                          | Ed                                           | to                                            | ~                                         | >                         |
| Fitle: Field H                                                 | Environment                                                                                                    | tal Coordinato                                  | or                                                    |                                                                                                                      | 1                                   | Approval Dat                              | e: 03   28   20                                               | 36                                | Expiration                                   | Date:                                         | Sec.                                      |                           |
| E-mail Addr                                                    | ess: steven.r                                                                                                  | noskal@bp.co                                    | om                                                    |                                                                                                                      | (                                   | Conditions of                             | Approval:                                                     |                                   |                                              | Attached                                      |                                           |                           |
| Date: March                                                    | the second s |                                                 |                                                       | 505-326-9497                                                                                                         |                                     |                                           | -                                                             |                                   |                                              | -                                             | distant.                                  |                           |
| Attach Addi                                                    | itional Shee                                                                                                   | ets If Necess                                   | ary                                                   |                                                                                                                      | 1                                   | IJVU                                      | 6049250                                                       | 192                               |                                              |                                               |                                           |                           |