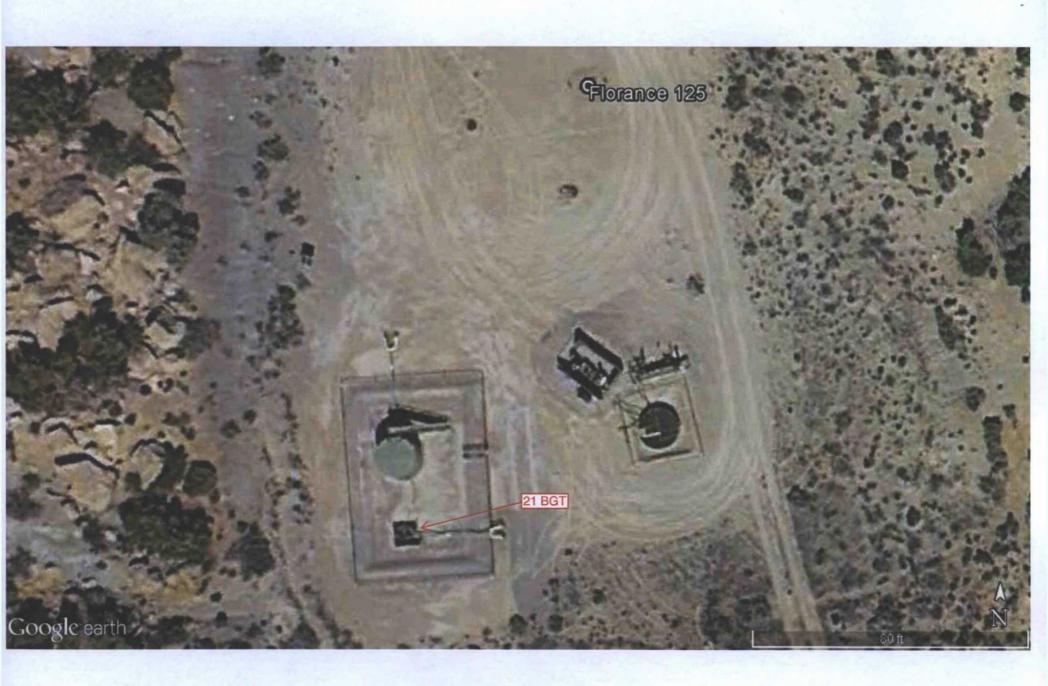

# OIL CONS. DIV DIST. 3

MAR 2 4 2016 Form C-141 Revised August 8, 2011

Submit 1 Copy to appropriate District Office in accordance with 19 15 29 NMAC

| District IV<br>1220 S. St. Fran                                |                                                                                                                | a Fe, NM 8750                                   | 5                                                     |                                                                                                                      |                                     | St. France, NM 875                        |                                                               |                                   |                                              |                                               | 101 19.19.2                               | <i>y</i> 140 <i>u</i> 10. |
|----------------------------------------------------------------|----------------------------------------------------------------------------------------------------------------|-------------------------------------------------|-------------------------------------------------------|----------------------------------------------------------------------------------------------------------------------|-------------------------------------|-------------------------------------------|---------------------------------------------------------------|-----------------------------------|----------------------------------------------|-----------------------------------------------|-------------------------------------------|---------------------------|
| 1.00                                                           |                                                                                                                |                                                 | Rel                                                   | ease Notific                                                                                                         |                                     | -                                         |                                                               | ction                             | n                                            |                                               | 1977                                      |                           |
|                                                                |                                                                                                                |                                                 |                                                       |                                                                                                                      |                                     | OPERA'                                    |                                                               |                                   |                                              | al Report                                     | 🖾 Fi                                      | nal Repor                 |
| Name of Co                                                     | ompany: B                                                                                                      | Р                                               |                                                       |                                                                                                                      |                                     | Contact: Ste                              |                                                               |                                   |                                              | urreport                                      |                                           | nur repo                  |
|                                                                |                                                                                                                | Court, Farm                                     | ington, N                                             | M 87401                                                                                                              |                                     |                                           | No.: 505-326-94                                               | 197                               |                                              |                                               |                                           |                           |
| Facility Na                                                    | me: Floran                                                                                                     | ce 125                                          |                                                       | and the second                                                                                                       |                                     | Facility Typ                              | e: Natural gas                                                | well                              |                                              |                                               |                                           |                           |
| Surface Ow                                                     | vner: Feder                                                                                                    | al                                              |                                                       | Mineral C                                                                                                            | wner: l                             | Federal                                   |                                                               |                                   | API No                                       | . 3004524                                     | 831                                       |                           |
|                                                                |                                                                                                                |                                                 |                                                       | LOCA                                                                                                                 | TION                                | OF RE                                     | LEASE                                                         |                                   |                                              |                                               |                                           |                           |
| Unit Letter<br>E                                               | Section 1                                                                                                      | Township<br>29N                                 | Range<br>9W                                           | Feet from the 1,790                                                                                                  |                                     | South Line                                | Feet from the 800                                             | East/<br>West                     | West Line                                    | County: S                                     | an Juan                                   |                           |
|                                                                |                                                                                                                | Latit                                           | ide <u>36.</u>                                        | 75574°                                                                                                               |                                     | Longitude                                 | -107.73720°                                                   |                                   |                                              |                                               |                                           |                           |
|                                                                |                                                                                                                |                                                 |                                                       | NAT                                                                                                                  | URE                                 | OF REL                                    | EASE                                                          |                                   |                                              |                                               |                                           |                           |
| Type of Rele                                                   | ease: conden                                                                                                   | isate/oil and p                                 | roduced w                                             |                                                                                                                      | UIL                                 | Volume of                                 | Release: Approx<br>lensate/21 bbl pro                         |                                   | Volume I                                     | Recovered: A                                  | Approx. 38                                | bbl                       |
|                                                                |                                                                                                                | osion of produ                                  | iction tank                                           | sidewall.                                                                                                            |                                     | unknown                                   | lour of Occurrence                                            | ce:                               | Date and 15, 2016                            | Hour of Dis<br>3:30 PM                        | covery: Fe                                | bruary                    |
| Was Immedi                                                     | iate Notice (                                                                                                  |                                                 | Yes [                                                 | No 🗌 Not Re                                                                                                          | equired                             | If YES, To<br>A phone ca                  | Whom?<br>all to Vanessa Fie                                   | lds                               |                                              |                                               |                                           |                           |
| By Whom?                                                       |                                                                                                                |                                                 |                                                       |                                                                                                                      |                                     | Date and H                                | Iour: 2/16/2016 a                                             | at 3:50 I                         | PM                                           | See.                                          |                                           |                           |
| Vas a Water                                                    | course Read                                                                                                    |                                                 | Yes 🗵                                                 | No                                                                                                                   |                                     | If YES, Volume Impacting the Watercourse. |                                                               |                                   |                                              |                                               |                                           |                           |
| tank. The be<br>taken out of                                   | elow ground<br>service until                                                                                   | tank then ove<br>the tank was                   | erfilled. T<br>repaired.                              | n Taken.* A faileo<br>he release was cap                                                                             | otured w                            | ithin the tank                            | cellar, inside the                                            | second                            | lary contain                                 | ment berm.                                    | The well h                                | as been                   |
| determined r<br>field report,                                  | no remedial site ranking                                                                                       | action is nece<br>criteria and la               | ssary base<br>boratory r                              | ken.* The freestan<br>d on a NMOCD s<br>results are attached<br>hand auger, it was                                   | pill and i<br>1.                    | release guide                             | line site ranking o                                           | of 0; TP                          | PH of 2,400                                  | ppm and BT                                    | 'EX of 34.                                | 3 ppm. A                  |
| egulations a<br>public health<br>should their<br>or the enviro | Il operators<br>or the environment operations honment. In a                                                    | are required t<br>ronment. The<br>ave failed to | o report an<br>acceptance<br>adequately<br>OCD accept | e is true and comp<br>nd/or file certain re-<br>ce of a C-141 repo<br>v investigate and re-<br>ptance of a C-141 re- | elease no<br>ort by the<br>emediate | e NMOCD m<br>contaminati                  | nd perform correct<br>arked as "Final R<br>on that pose a thr | ctive act<br>eport" c<br>eat to g | tions for rel<br>does not rel<br>round water | eases which<br>ieve the open<br>r, surface wa | may endar<br>rator of lial<br>iter, humar | nger<br>bility<br>health  |
| Signature: J                                                   | thes                                                                                                           | un                                              |                                                       |                                                                                                                      |                                     |                                           | OIL CON                                                       | SERV                              | ATION                                        | DIVISIO                                       | <u>)</u>                                  |                           |
| Printed Nam                                                    | e: Steve Mo                                                                                                    | skal                                            |                                                       |                                                                                                                      | 1                                   | Approved by                               | Environmental S                                               | pecialis                          | Ed                                           | to                                            | ~                                         | >                         |
| Fitle: Field H                                                 | Environment                                                                                                    | tal Coordinato                                  | or                                                    |                                                                                                                      | 1                                   | Approval Dat                              | e: 03   28   20                                               | 36                                | Expiration                                   | Date:                                         | Sec.                                      |                           |
| E-mail Addr                                                    | ess: steven.r                                                                                                  | noskal@bp.co                                    | om                                                    |                                                                                                                      | (                                   | Conditions of                             | Approval:                                                     |                                   |                                              | Attached                                      |                                           |                           |
| Date: March                                                    | the second s |                                                 |                                                       | 505-326-9497                                                                                                         |                                     |                                           | -                                                             |                                   |                                              | -                                             | distant.                                  |                           |
| Attach Addi                                                    | itional Shee                                                                                                   | ets If Necess                                   | ary                                                   |                                                                                                                      | 1                                   | IJVU                                      | 6049250                                                       | 192                               |                                              |                                               |                                           |                           |