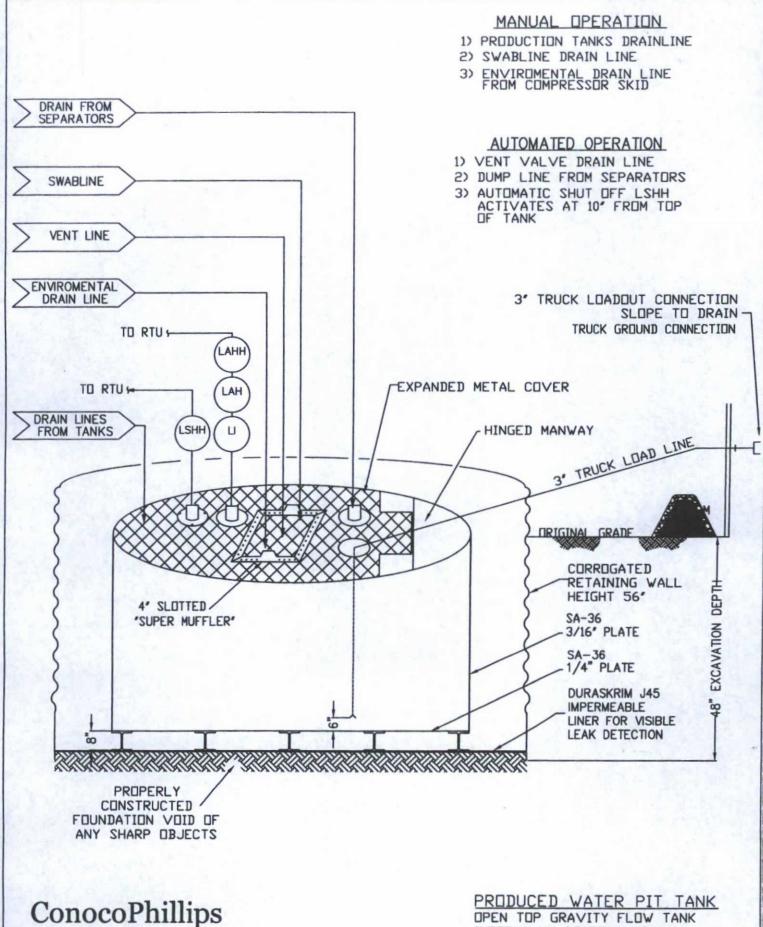

| District I<br>1625 N. French Dr., Hobbs, NM 88240<br>District II<br>1301 W. Grand Ave., Artesia, NM 88210<br>District III<br>1000 Rio Brazos Rd., Aztec, NM 87410<br>District IV<br>1220 S. St. Francis Dr., Santa Fe, NM 87505                                                  | State of New Mexico<br>Energy Minerals and Natural Resources<br>Department<br>Oil Conservation Division<br>1220 South St. Francis Dr.<br>Santa Fe, NM 87505                | Form C-144<br>July 21, 2003<br>For temporary pits, closed-loop sytems, and below-grade<br>tanks, submit to the appropriate NMOCD District Office. |
|----------------------------------------------------------------------------------------------------------------------------------------------------------------------------------------------------------------------------------------------------------------------------------|----------------------------------------------------------------------------------------------------------------------------------------------------------------------------|---------------------------------------------------------------------------------------------------------------------------------------------------|
| Self Production of the                                                                                                                                                                                                                                                           | Pit, Closed-Loop System, Below-Grad                                                                                                                                        | e Tank, or                                                                                                                                        |
| Propos                                                                                                                                                                                                                                                                           | sed Alternative Method Permit or Closur                                                                                                                                    | re Plan Application                                                                                                                               |
| Type of action:                                                                                                                                                                                                                                                                  | X Permit of a pit, closed-loop system, below-grade t                                                                                                                       | tank, or proposed alternative method                                                                                                              |
|                                                                                                                                                                                                                                                                                  | Closure of a pit, closed-loop system, below-grade                                                                                                                          | tank, or proposed alternative method                                                                                                              |
|                                                                                                                                                                                                                                                                                  | Closure plan only submitted for an existing permi<br>below-grade tank, or proposed alternative method                                                                      |                                                                                                                                                   |
|                                                                                                                                                                                                                                                                                  | application (Form C-144) per individual pit, closed-loc<br>of this request does not relieve the operator of liability should operations r                                  |                                                                                                                                                   |
| environment. Nor does approval re                                                                                                                                                                                                                                                | lieve the operator of its responsibility to comply with any other applicable                                                                                               | governmental authority's rules, regulations or ordinances.                                                                                        |
| 1<br>Operator: <u>ConocoPhillips Compar</u><br>Address: <u>PO Box 4289, Farmingt</u>                                                                                                                                                                                             |                                                                                                                                                                            | OGRID#: 217817                                                                                                                                    |
| Facility or well name: STANDARI                                                                                                                                                                                                                                                  |                                                                                                                                                                            |                                                                                                                                                   |
|                                                                                                                                                                                                                                                                                  | 3004508718 OCD Permit Numbe                                                                                                                                                | -                                                                                                                                                 |
| U/L or Qtr/Qtr: J Secti                                                                                                                                                                                                                                                          |                                                                                                                                                                            | 2W County: San Juan                                                                                                                               |
| Center of Proposed Design: Latitud                                                                                                                                                                                                                                               |                                                                                                                                                                            | -108.09999°W NAD: X 1927 1983                                                                                                                     |
| Surface Owner: Federal                                                                                                                                                                                                                                                           | State X Private Tribal Trust or India                                                                                                                                      |                                                                                                                                                   |
| Permanent Emergency C<br>Lined Unlined L<br>String-Reinforced                                                                                                                                                                                                                    | rkover<br>Cavitation P&A                                                                                                                                                   | HDPE PVC Other<br>_ bbl Dimensions L x W x D                                                                                                      |
| Type of Operation:     P&A       Drying Pad     Above Group       Lined     Unlined                                                                                                                                                                                              | notice of intent) und Steel Tanks Haul-off Bins Other                                                                                                                      | activities which require prior approval of a permit or                                                                                            |
| 4         X       Below-grade tank:       Subsection         Volume:       120       It         Tank Construction material:       It       It         Secondary containment with leak do       Visible sidewalls and liner       It         Liner Type:       Thickness       It | Delta       Produced Water         Metal       Metal         Interction       X Visible sidewalls, liner, 6-inch lift and autor         Visible sidewalls only       Other | omatic overflow shut-off                                                                                                                          |
| 5 Alternative Method:                                                                                                                                                                                                                                                            |                                                                                                                                                                            |                                                                                                                                                   |
|                                                                                                                                                                                                                                                                                  | quired. Exceptions must be submitted to the Santa Fe Enviro                                                                                                                | nmental Bureau office for consideration of approval.                                                                                              |
| Form C-144                                                                                                                                                                                                                                                                       | Oil Conservation Division                                                                                                                                                  | Page 1 of 5                                                                                                                                       |