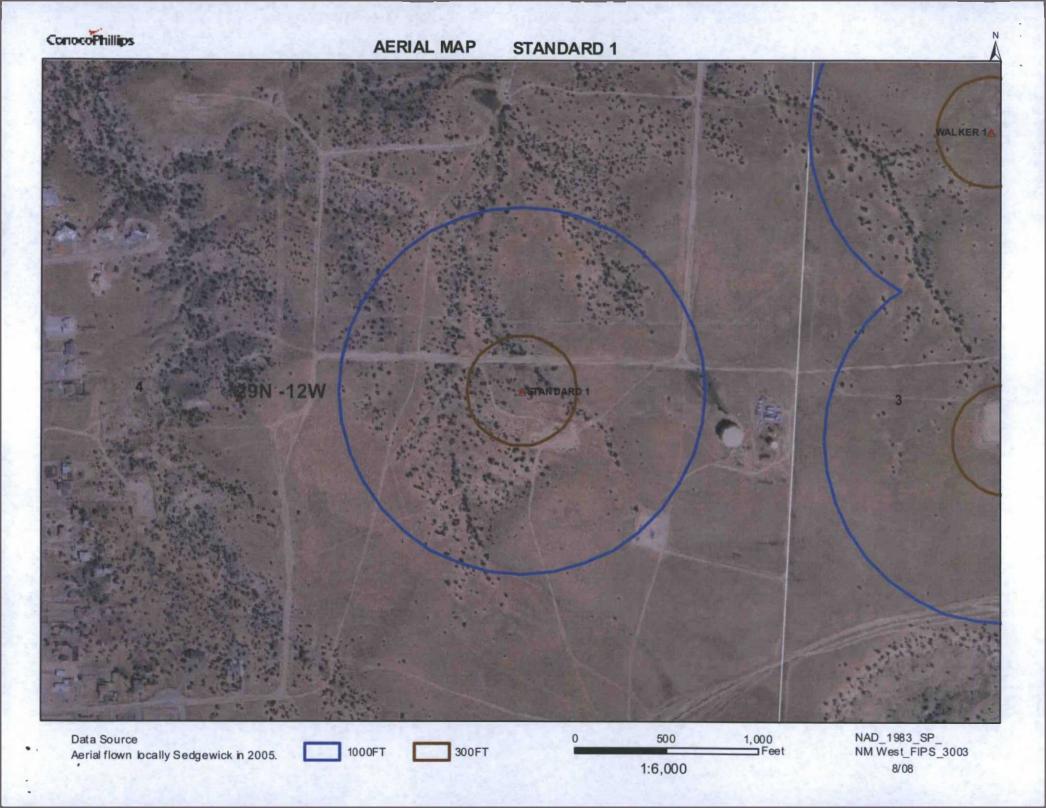

| Fencing: Subsection D of 19.15.17.11 NMAC (Applies to permanent pit, temporary pits, and below-grade tanks) Chain link, six feet in height, two strands of barbed wire at top (Required if located within 1000 feet of a permanent residence, school, hospital, in: Four foot height, four strands of barbed wire evenly spaced between one and four feet                                                                                                                                                                                                                                                                                                                                                                         | stitution or cha | urch)    |  |  |  |  |
|-----------------------------------------------------------------------------------------------------------------------------------------------------------------------------------------------------------------------------------------------------------------------------------------------------------------------------------------------------------------------------------------------------------------------------------------------------------------------------------------------------------------------------------------------------------------------------------------------------------------------------------------------------------------------------------------------------------------------------------|------------------|----------|--|--|--|--|
| X Alternate. Please specify 4' hog wire fencing topped with two strands barbed wire.                                                                                                                                                                                                                                                                                                                                                                                                                                                                                                                                                                                                                                              |                  |          |  |  |  |  |
| A futchate. I reast speetly They are reacting topped with two straines on bed with                                                                                                                                                                                                                                                                                                                                                                                                                                                                                                                                                                                                                                                |                  |          |  |  |  |  |
| Netting:       Subsection E of 19.15.17.11 NMAC (Applies to permanent pits and permanent open top tanks)         X       Screen       Netting       Other         Monthly inspections (If netting or screening is not physically feasible)                                                                                                                                                                                                                                                                                                                                                                                                                                                                                        |                  |          |  |  |  |  |
| Signs:       Subsection C of 19.15.17.11 NMAC         12" X 24", 2" lettering, providing Operator's name, site location, and emergency telephone numbers                                                                                                                                                                                                                                                                                                                                                                                                                                                                                                                                                                          |                  |          |  |  |  |  |
| X Signed in compliance with 19.15.3.103 NMAC                                                                                                                                                                                                                                                                                                                                                                                                                                                                                                                                                                                                                                                                                      |                  |          |  |  |  |  |
| Administrative Approvals and Exceptions:         Justifications and/or demonstrations of equivalency are required. Please refer to 19.15.17 NMAC for guidance.         Please check a box if one or more of the following is requested, if not leave blank:         X         Administrative approval(s): Requests must be submitted to the appropriate division district of the Santa Fe Environmental Bureau office for con (Fencing/BGT Liner)                                                                                                                                                                                                                                                                                 | usideration of a | pproval. |  |  |  |  |
| Exception(s): Requests must be submitted to the Santa Fe Environmental Bureau office for consideration of approval.                                                                                                                                                                                                                                                                                                                                                                                                                                                                                                                                                                                                               |                  |          |  |  |  |  |
| Siting Criteria (regarding permitting): 19.15.17.10 NMAC<br>Instructions: The applicant must demonstrate compliance for each siting criteria below in the application. Recommendations of acceptable<br>source material are provided below. Requests regarding changes to certain siting criteria may require administrative approval from the<br>appropriate district office or may be considered an exception which must be submitted to the Santa Fe Environmental Bureau Office for<br>consideration of approval. Applicant must attach justification for request. Please refer to 19.15.17.10 NMAC for guidance. Siting criteria<br>does not apply to drying pads or above grade-tanks associated with a closed-loop system. |                  |          |  |  |  |  |
| Ground water is less than 50 feet below the bottom of the temporary pit, permanent pit, or below-grade tank.<br>- NM Office of the State Engineer - iWATERS database search; USGS; Data obtained from nearby wells                                                                                                                                                                                                                                                                                                                                                                                                                                                                                                                | Yes              | XNo      |  |  |  |  |
| <ul> <li>Within 300 feet of a continuously flowing watercourse, or 200 feet of any other watercourse, lakebed, sinkhole, or playa lake (measured from the ordinary high-water mark).</li> <li>Topographic map; Visual inspection (certification) of the proposed site</li> </ul>                                                                                                                                                                                                                                                                                                                                                                                                                                                  | Yes              | XNo      |  |  |  |  |
| Within 300 feet from a permanent residence, school, hospital, institution, or church in existence at the time of initial application.                                                                                                                                                                                                                                                                                                                                                                                                                                                                                                                                                                                             | Yes              | XNo      |  |  |  |  |
| <ul> <li>(Applies to temporary, emergency, or cavitation pits and below-grade tanks)</li> <li>Visual inspection (certification) of the proposed site; Aerial photo; Satellite image</li> </ul>                                                                                                                                                                                                                                                                                                                                                                                                                                                                                                                                    | <b>NA</b>        |          |  |  |  |  |
| Within 1000 feet from a permanent residence, school, hospital, institution, or church in existence at the time of initial application.                                                                                                                                                                                                                                                                                                                                                                                                                                                                                                                                                                                            | Yes              | No       |  |  |  |  |
| <ul> <li>(Applied to permanent pits)</li> <li>Visual inspection (certification) of the proposed site; Aerial photo; Satellite image</li> </ul>                                                                                                                                                                                                                                                                                                                                                                                                                                                                                                                                                                                    | XNA              |          |  |  |  |  |
| Within 500 horizonal feet of a private, domestic fresh water well or spring that less than five households use for domestic or stock watering purposes, or within 1000 horizontal feet of any other fresh water well or spring, in existence at the time of initial application.                                                                                                                                                                                                                                                                                                                                                                                                                                                  | Yes              | XNo      |  |  |  |  |
| - NM Office of the State Engineer - iWATERS database search; Visual inspection (certification) of the proposed site.                                                                                                                                                                                                                                                                                                                                                                                                                                                                                                                                                                                                              |                  |          |  |  |  |  |
| Within incorporated municipal boundaries or within a defined municipal fresh water well field covered under a municipal ordinance adopted pursuant to NMSA 1978, Section 3-27-3, as amended         - Written confirmation or verification from the municipality; Written approval obtained from the municipality                                                                                                                                                                                                                                                                                                                                                                                                                 | Yes              | XNo      |  |  |  |  |
| Within 500 feet of a wetland.         -       US Fish and Wildlife Wetland Identification map; Topographic map; Visual inspection (certification) of the proposed site                                                                                                                                                                                                                                                                                                                                                                                                                                                                                                                                                            | Yes              | XNo      |  |  |  |  |
| Within the area overlying a subsurface mine Written confirmation or verification or map from the NM EMNRD - Mining and Mineral Division                                                                                                                                                                                                                                                                                                                                                                                                                                                                                                                                                                                           | Yes              | XNo      |  |  |  |  |
| Within an unstable area Engineering measures incorporated into the design; NM Bureau of Geology & Mineral Resources; USGS; NM Geological                                                                                                                                                                                                                                                                                                                                                                                                                                                                                                                                                                                          | Yes              | XNo      |  |  |  |  |
| Society; Topographic map<br>Within a 100-year floodplain<br>- FEMA map                                                                                                                                                                                                                                                                                                                                                                                                                                                                                                                                                                                                                                                            | Yes              | XNo      |  |  |  |  |