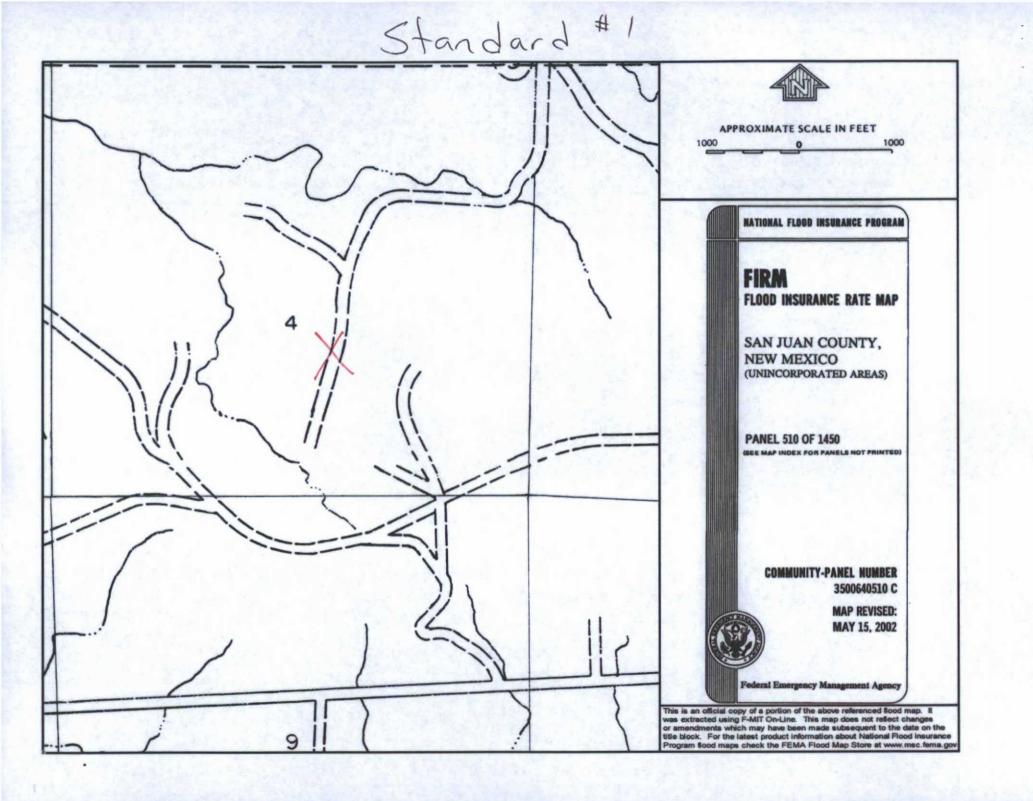

| Fencing: Subsection D of 19.15.17.11 NMAC (Applies to permanent pit, temporary pits, and below-grade tanks) Chain link, six feet in height, two strands of barbed wire at top (Required if located within 1000 feet of a permanent residence, school, hospital, in: Four foot height, four strands of barbed wire evenly spaced between one and four feet                                                                                                                                                                                                                                                                                                                                                                         | stitution or cha | urch)    |  |  |  |  |
|-----------------------------------------------------------------------------------------------------------------------------------------------------------------------------------------------------------------------------------------------------------------------------------------------------------------------------------------------------------------------------------------------------------------------------------------------------------------------------------------------------------------------------------------------------------------------------------------------------------------------------------------------------------------------------------------------------------------------------------|------------------|----------|--|--|--|--|
| X Alternate. Please specify 4' hog wire fencing topped with two strands barbed wire.                                                                                                                                                                                                                                                                                                                                                                                                                                                                                                                                                                                                                                              |                  |          |  |  |  |  |
| A futchate. I reast speetly They are reacting topped with two straines on bed with                                                                                                                                                                                                                                                                                                                                                                                                                                                                                                                                                                                                                                                |                  |          |  |  |  |  |
| Netting:       Subsection E of 19.15.17.11 NMAC (Applies to permanent pits and permanent open top tanks)         X       Screen       Netting       Other         Monthly inspections (If netting or screening is not physically feasible)                                                                                                                                                                                                                                                                                                                                                                                                                                                                                        |                  |          |  |  |  |  |
| Signs:       Subsection C of 19.15.17.11 NMAC         12" X 24", 2" lettering, providing Operator's name, site location, and emergency telephone numbers                                                                                                                                                                                                                                                                                                                                                                                                                                                                                                                                                                          |                  |          |  |  |  |  |
| X Signed in compliance with 19.15.3.103 NMAC                                                                                                                                                                                                                                                                                                                                                                                                                                                                                                                                                                                                                                                                                      |                  |          |  |  |  |  |
| Administrative Approvals and Exceptions:         Justifications and/or demonstrations of equivalency are required. Please refer to 19.15.17 NMAC for guidance.         Please check a box if one or more of the following is requested, if not leave blank:         X         Administrative approval(s): Requests must be submitted to the appropriate division district of the Santa Fe Environmental Bureau office for con (Fencing/BGT Liner)                                                                                                                                                                                                                                                                                 | usideration of a | pproval. |  |  |  |  |
| Exception(s): Requests must be submitted to the Santa Fe Environmental Bureau office for consideration of approval.                                                                                                                                                                                                                                                                                                                                                                                                                                                                                                                                                                                                               |                  |          |  |  |  |  |
| Siting Criteria (regarding permitting): 19.15.17.10 NMAC<br>Instructions: The applicant must demonstrate compliance for each siting criteria below in the application. Recommendations of acceptable<br>source material are provided below. Requests regarding changes to certain siting criteria may require administrative approval from the<br>appropriate district office or may be considered an exception which must be submitted to the Santa Fe Environmental Bureau Office for<br>consideration of approval. Applicant must attach justification for request. Please refer to 19.15.17.10 NMAC for guidance. Siting criteria<br>does not apply to drying pads or above grade-tanks associated with a closed-loop system. |                  |          |  |  |  |  |
| Ground water is less than 50 feet below the bottom of the temporary pit, permanent pit, or below-grade tank.<br>- NM Office of the State Engineer - iWATERS database search; USGS; Data obtained from nearby wells                                                                                                                                                                                                                                                                                                                                                                                                                                                                                                                | Yes              | XNo      |  |  |  |  |
| <ul> <li>Within 300 feet of a continuously flowing watercourse, or 200 feet of any other watercourse, lakebed, sinkhole, or playa lake (measured from the ordinary high-water mark).</li> <li>Topographic map; Visual inspection (certification) of the proposed site</li> </ul>                                                                                                                                                                                                                                                                                                                                                                                                                                                  | Yes              | XNo      |  |  |  |  |
| Within 300 feet from a permanent residence, school, hospital, institution, or church in existence at the time of initial application.                                                                                                                                                                                                                                                                                                                                                                                                                                                                                                                                                                                             | Yes              | XNo      |  |  |  |  |
| <ul> <li>(Applies to temporary, emergency, or cavitation pits and below-grade tanks)</li> <li>Visual inspection (certification) of the proposed site; Aerial photo; Satellite image</li> </ul>                                                                                                                                                                                                                                                                                                                                                                                                                                                                                                                                    | <b>NA</b>        |          |  |  |  |  |
| Within 1000 feet from a permanent residence, school, hospital, institution, or church in existence at the time of initial application.                                                                                                                                                                                                                                                                                                                                                                                                                                                                                                                                                                                            | Yes              | No       |  |  |  |  |
| <ul> <li>(Applied to permanent pits)</li> <li>Visual inspection (certification) of the proposed site; Aerial photo; Satellite image</li> </ul>                                                                                                                                                                                                                                                                                                                                                                                                                                                                                                                                                                                    | XNA              |          |  |  |  |  |
| Within 500 horizonal feet of a private, domestic fresh water well or spring that less than five households use for domestic or stock watering purposes, or within 1000 horizontal feet of any other fresh water well or spring, in existence at the time of initial application.                                                                                                                                                                                                                                                                                                                                                                                                                                                  | Yes              | XNo      |  |  |  |  |
| - NM Office of the State Engineer - iWATERS database search; Visual inspection (certification) of the proposed site.                                                                                                                                                                                                                                                                                                                                                                                                                                                                                                                                                                                                              |                  |          |  |  |  |  |
| Within incorporated municipal boundaries or within a defined municipal fresh water well field covered under a municipal ordinance adopted pursuant to NMSA 1978, Section 3-27-3, as amended         - Written confirmation or verification from the municipality; Written approval obtained from the municipality                                                                                                                                                                                                                                                                                                                                                                                                                 | Yes              | XNo      |  |  |  |  |
| Within 500 feet of a wetland.         -       US Fish and Wildlife Wetland Identification map; Topographic map; Visual inspection (certification) of the proposed site                                                                                                                                                                                                                                                                                                                                                                                                                                                                                                                                                            | Yes              | XNo      |  |  |  |  |
| Within the area overlying a subsurface mine Written confirmation or verification or map from the NM EMNRD - Mining and Mineral Division                                                                                                                                                                                                                                                                                                                                                                                                                                                                                                                                                                                           | Yes              | XNo      |  |  |  |  |
| Within an unstable area Engineering measures incorporated into the design; NM Bureau of Geology & Mineral Resources; USGS; NM Geological                                                                                                                                                                                                                                                                                                                                                                                                                                                                                                                                                                                          | Yes              | XNo      |  |  |  |  |
| Society; Topographic map<br>Within a 100-year floodplain<br>- FEMA map                                                                                                                                                                                                                                                                                                                                                                                                                                                                                                                                                                                                                                                            | Yes              | XNo      |  |  |  |  |