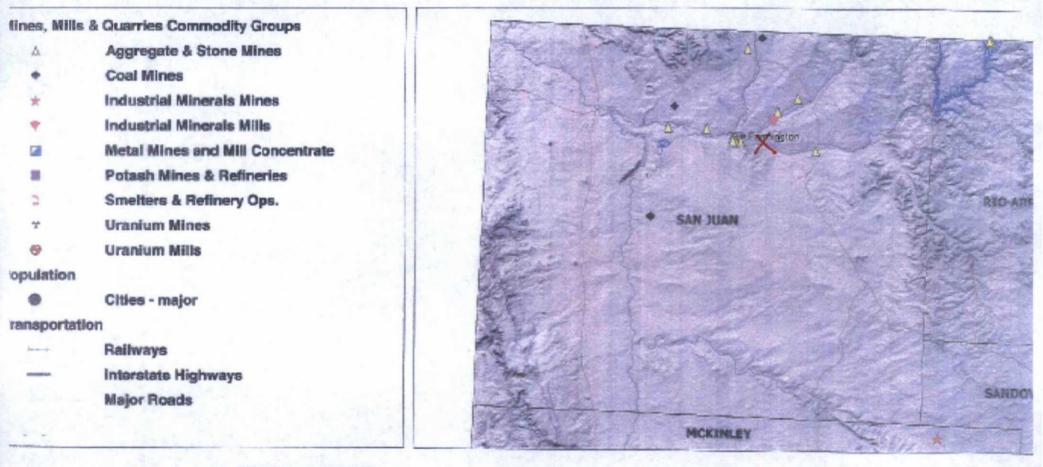

| Fencing: Subsection D of 19.15.17.11 NMAC (Applies to permanent pit, temporary pits, and below-grade tanks) Chain link, six feet in height, two strands of barbed wire at top (Required if located within 1000 feet of a permanent residence, school, hospital, in: Four foot height, four strands of barbed wire evenly spaced between one and four feet                                                                                                                                                                                                                                                                                                                                                                         | stitution or cha | urch)    |  |  |  |  |
|-----------------------------------------------------------------------------------------------------------------------------------------------------------------------------------------------------------------------------------------------------------------------------------------------------------------------------------------------------------------------------------------------------------------------------------------------------------------------------------------------------------------------------------------------------------------------------------------------------------------------------------------------------------------------------------------------------------------------------------|------------------|----------|--|--|--|--|
| X Alternate. Please specify 4' hog wire fencing topped with two strands barbed wire.                                                                                                                                                                                                                                                                                                                                                                                                                                                                                                                                                                                                                                              |                  |          |  |  |  |  |
| A futchate. I reast speetly They are reacting topped with two straines on bed with                                                                                                                                                                                                                                                                                                                                                                                                                                                                                                                                                                                                                                                |                  |          |  |  |  |  |
| Netting:       Subsection E of 19.15.17.11 NMAC (Applies to permanent pits and permanent open top tanks)         X       Screen       Netting       Other         Monthly inspections (If netting or screening is not physically feasible)                                                                                                                                                                                                                                                                                                                                                                                                                                                                                        |                  |          |  |  |  |  |
| Signs:       Subsection C of 19.15.17.11 NMAC         12" X 24", 2" lettering, providing Operator's name, site location, and emergency telephone numbers                                                                                                                                                                                                                                                                                                                                                                                                                                                                                                                                                                          |                  |          |  |  |  |  |
| X Signed in compliance with 19.15.3.103 NMAC                                                                                                                                                                                                                                                                                                                                                                                                                                                                                                                                                                                                                                                                                      |                  |          |  |  |  |  |
| Administrative Approvals and Exceptions:         Justifications and/or demonstrations of equivalency are required. Please refer to 19.15.17 NMAC for guidance.         Please check a box if one or more of the following is requested, if not leave blank:         X         Administrative approval(s): Requests must be submitted to the appropriate division district of the Santa Fe Environmental Bureau office for con (Fencing/BGT Liner)                                                                                                                                                                                                                                                                                 | usideration of a | pproval. |  |  |  |  |
| Exception(s): Requests must be submitted to the Santa Fe Environmental Bureau office for consideration of approval.                                                                                                                                                                                                                                                                                                                                                                                                                                                                                                                                                                                                               |                  |          |  |  |  |  |
| Siting Criteria (regarding permitting): 19.15.17.10 NMAC<br>Instructions: The applicant must demonstrate compliance for each siting criteria below in the application. Recommendations of acceptable<br>source material are provided below. Requests regarding changes to certain siting criteria may require administrative approval from the<br>appropriate district office or may be considered an exception which must be submitted to the Santa Fe Environmental Bureau Office for<br>consideration of approval. Applicant must attach justification for request. Please refer to 19.15.17.10 NMAC for guidance. Siting criteria<br>does not apply to drying pads or above grade-tanks associated with a closed-loop system. |                  |          |  |  |  |  |
| Ground water is less than 50 feet below the bottom of the temporary pit, permanent pit, or below-grade tank.<br>- NM Office of the State Engineer - iWATERS database search; USGS; Data obtained from nearby wells                                                                                                                                                                                                                                                                                                                                                                                                                                                                                                                | Yes              | XNo      |  |  |  |  |
| <ul> <li>Within 300 feet of a continuously flowing watercourse, or 200 feet of any other watercourse, lakebed, sinkhole, or playa lake (measured from the ordinary high-water mark).</li> <li>Topographic map; Visual inspection (certification) of the proposed site</li> </ul>                                                                                                                                                                                                                                                                                                                                                                                                                                                  | Yes              | XNo      |  |  |  |  |
| Within 300 feet from a permanent residence, school, hospital, institution, or church in existence at the time of initial application.                                                                                                                                                                                                                                                                                                                                                                                                                                                                                                                                                                                             | Yes              | XNo      |  |  |  |  |
| <ul> <li>(Applies to temporary, emergency, or cavitation pits and below-grade tanks)</li> <li>Visual inspection (certification) of the proposed site; Aerial photo; Satellite image</li> </ul>                                                                                                                                                                                                                                                                                                                                                                                                                                                                                                                                    | <b>NA</b>        |          |  |  |  |  |
| Within 1000 feet from a permanent residence, school, hospital, institution, or church in existence at the time of initial application.                                                                                                                                                                                                                                                                                                                                                                                                                                                                                                                                                                                            | Yes              | No       |  |  |  |  |
| <ul> <li>(Applied to permanent pits)</li> <li>Visual inspection (certification) of the proposed site; Aerial photo; Satellite image</li> </ul>                                                                                                                                                                                                                                                                                                                                                                                                                                                                                                                                                                                    | XNA              |          |  |  |  |  |
| Within 500 horizonal feet of a private, domestic fresh water well or spring that less than five households use for domestic or stock watering purposes, or within 1000 horizontal feet of any other fresh water well or spring, in existence at the time of initial application.                                                                                                                                                                                                                                                                                                                                                                                                                                                  | Yes              | XNo      |  |  |  |  |
| - NM Office of the State Engineer - iWATERS database search; Visual inspection (certification) of the proposed site.                                                                                                                                                                                                                                                                                                                                                                                                                                                                                                                                                                                                              |                  |          |  |  |  |  |
| Within incorporated municipal boundaries or within a defined municipal fresh water well field covered under a municipal ordinance adopted pursuant to NMSA 1978, Section 3-27-3, as amended         - Written confirmation or verification from the municipality; Written approval obtained from the municipality                                                                                                                                                                                                                                                                                                                                                                                                                 | Yes              | XNo      |  |  |  |  |
| Within 500 feet of a wetland.         -       US Fish and Wildlife Wetland Identification map; Topographic map; Visual inspection (certification) of the proposed site                                                                                                                                                                                                                                                                                                                                                                                                                                                                                                                                                            | Yes              | XNo      |  |  |  |  |
| Within the area overlying a subsurface mine Written confirmation or verification or map from the NM EMNRD - Mining and Mineral Division                                                                                                                                                                                                                                                                                                                                                                                                                                                                                                                                                                                           | Yes              | XNo      |  |  |  |  |
| Within an unstable area Engineering measures incorporated into the design; NM Bureau of Geology & Mineral Resources; USGS; NM Geological                                                                                                                                                                                                                                                                                                                                                                                                                                                                                                                                                                                          | Yes              | XNo      |  |  |  |  |
| Society; Topographic map<br>Within a 100-year floodplain<br>- FEMA map                                                                                                                                                                                                                                                                                                                                                                                                                                                                                                                                                                                                                                                            | Yes              | XNo      |  |  |  |  |