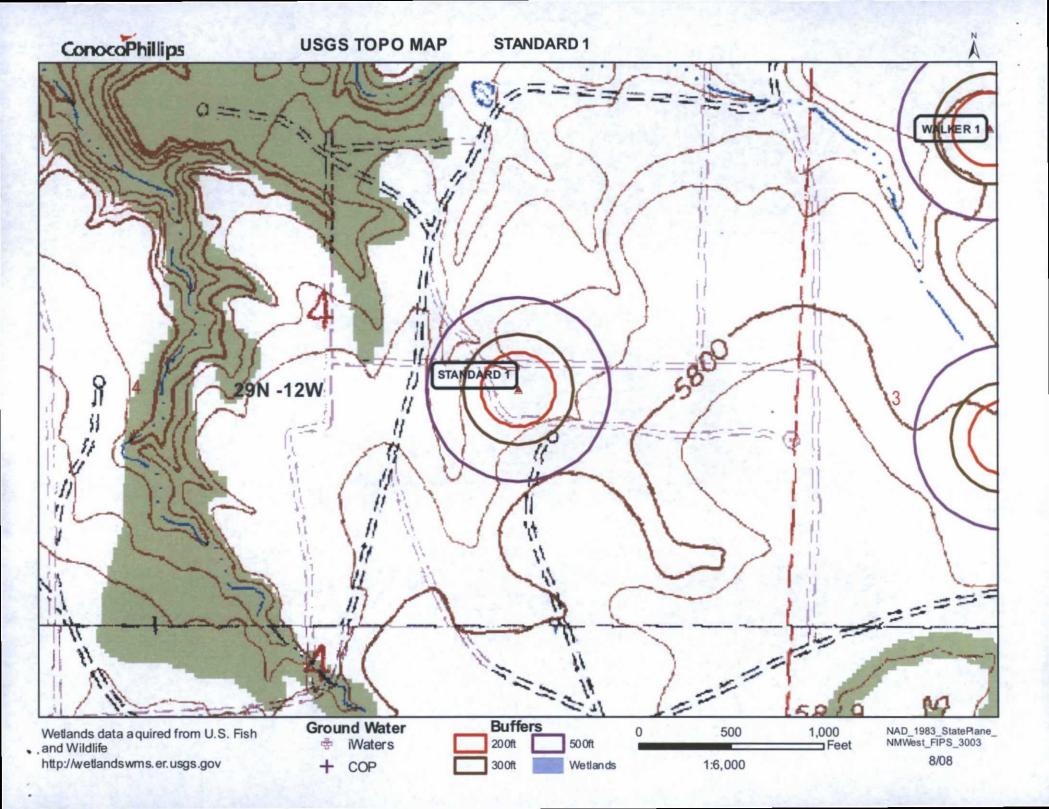

| Fencing: Subsection D of 19.15.17.11 NMAC (Applies to permanent pit, temporary pits, and below-grade tanks) Chain link, six feet in height, two strands of barbed wire at top (Required if located within 1000 feet of a permanent residence, school, hospital, in: Four foot height, four strands of barbed wire evenly spaced between one and four feet                                                                                                                                                                                                                                                                                                                                                                         | stitution or cha | urch)    |  |  |  |  |
|-----------------------------------------------------------------------------------------------------------------------------------------------------------------------------------------------------------------------------------------------------------------------------------------------------------------------------------------------------------------------------------------------------------------------------------------------------------------------------------------------------------------------------------------------------------------------------------------------------------------------------------------------------------------------------------------------------------------------------------|------------------|----------|--|--|--|--|
| X Alternate. Please specify 4' hog wire fencing topped with two strands barbed wire.                                                                                                                                                                                                                                                                                                                                                                                                                                                                                                                                                                                                                                              |                  |          |  |  |  |  |
| A futchate. I reast speetly They are reacting topped with two straines on bed with                                                                                                                                                                                                                                                                                                                                                                                                                                                                                                                                                                                                                                                |                  |          |  |  |  |  |
| Netting:       Subsection E of 19.15.17.11 NMAC (Applies to permanent pits and permanent open top tanks)         X       Screen       Netting       Other         Monthly inspections (If netting or screening is not physically feasible)                                                                                                                                                                                                                                                                                                                                                                                                                                                                                        |                  |          |  |  |  |  |
| Signs:       Subsection C of 19.15.17.11 NMAC         12" X 24", 2" lettering, providing Operator's name, site location, and emergency telephone numbers                                                                                                                                                                                                                                                                                                                                                                                                                                                                                                                                                                          |                  |          |  |  |  |  |
| X Signed in compliance with 19.15.3.103 NMAC                                                                                                                                                                                                                                                                                                                                                                                                                                                                                                                                                                                                                                                                                      |                  |          |  |  |  |  |
| Administrative Approvals and Exceptions:         Justifications and/or demonstrations of equivalency are required. Please refer to 19.15.17 NMAC for guidance.         Please check a box if one or more of the following is requested, if not leave blank:         X         Administrative approval(s): Requests must be submitted to the appropriate division district of the Santa Fe Environmental Bureau office for con (Fencing/BGT Liner)                                                                                                                                                                                                                                                                                 | usideration of a | pproval. |  |  |  |  |
| Exception(s): Requests must be submitted to the Santa Fe Environmental Bureau office for consideration of approval.                                                                                                                                                                                                                                                                                                                                                                                                                                                                                                                                                                                                               |                  |          |  |  |  |  |
| Siting Criteria (regarding permitting): 19.15.17.10 NMAC<br>Instructions: The applicant must demonstrate compliance for each siting criteria below in the application. Recommendations of acceptable<br>source material are provided below. Requests regarding changes to certain siting criteria may require administrative approval from the<br>appropriate district office or may be considered an exception which must be submitted to the Santa Fe Environmental Bureau Office for<br>consideration of approval. Applicant must attach justification for request. Please refer to 19.15.17.10 NMAC for guidance. Siting criteria<br>does not apply to drying pads or above grade-tanks associated with a closed-loop system. |                  |          |  |  |  |  |
| Ground water is less than 50 feet below the bottom of the temporary pit, permanent pit, or below-grade tank.<br>- NM Office of the State Engineer - iWATERS database search; USGS; Data obtained from nearby wells                                                                                                                                                                                                                                                                                                                                                                                                                                                                                                                | Yes              | XNo      |  |  |  |  |
| <ul> <li>Within 300 feet of a continuously flowing watercourse, or 200 feet of any other watercourse, lakebed, sinkhole, or playa lake (measured from the ordinary high-water mark).</li> <li>Topographic map; Visual inspection (certification) of the proposed site</li> </ul>                                                                                                                                                                                                                                                                                                                                                                                                                                                  | Yes              | XNo      |  |  |  |  |
| Within 300 feet from a permanent residence, school, hospital, institution, or church in existence at the time of initial application.                                                                                                                                                                                                                                                                                                                                                                                                                                                                                                                                                                                             | Yes              | XNo      |  |  |  |  |
| <ul> <li>(Applies to temporary, emergency, or cavitation pits and below-grade tanks)</li> <li>Visual inspection (certification) of the proposed site; Aerial photo; Satellite image</li> </ul>                                                                                                                                                                                                                                                                                                                                                                                                                                                                                                                                    | <b>NA</b>        |          |  |  |  |  |
| Within 1000 feet from a permanent residence, school, hospital, institution, or church in existence at the time of initial application.                                                                                                                                                                                                                                                                                                                                                                                                                                                                                                                                                                                            | Yes              | No       |  |  |  |  |
| <ul> <li>(Applied to permanent pits)</li> <li>Visual inspection (certification) of the proposed site; Aerial photo; Satellite image</li> </ul>                                                                                                                                                                                                                                                                                                                                                                                                                                                                                                                                                                                    | XNA              |          |  |  |  |  |
| Within 500 horizonal feet of a private, domestic fresh water well or spring that less than five households use for domestic or stock watering purposes, or within 1000 horizontal feet of any other fresh water well or spring, in existence at the time of initial application.                                                                                                                                                                                                                                                                                                                                                                                                                                                  | Yes              | XNo      |  |  |  |  |
| - NM Office of the State Engineer - iWATERS database search; Visual inspection (certification) of the proposed site.                                                                                                                                                                                                                                                                                                                                                                                                                                                                                                                                                                                                              |                  |          |  |  |  |  |
| Within incorporated municipal boundaries or within a defined municipal fresh water well field covered under a municipal ordinance adopted pursuant to NMSA 1978, Section 3-27-3, as amended         - Written confirmation or verification from the municipality; Written approval obtained from the municipality                                                                                                                                                                                                                                                                                                                                                                                                                 | Yes              | XNo      |  |  |  |  |
| Within 500 feet of a wetland.         -       US Fish and Wildlife Wetland Identification map; Topographic map; Visual inspection (certification) of the proposed site                                                                                                                                                                                                                                                                                                                                                                                                                                                                                                                                                            | Yes              | XNo      |  |  |  |  |
| Within the area overlying a subsurface mine Written confirmation or verification or map from the NM EMNRD - Mining and Mineral Division                                                                                                                                                                                                                                                                                                                                                                                                                                                                                                                                                                                           | Yes              | XNo      |  |  |  |  |
| Within an unstable area Engineering measures incorporated into the design; NM Bureau of Geology & Mineral Resources; USGS; NM Geological                                                                                                                                                                                                                                                                                                                                                                                                                                                                                                                                                                                          | Yes              | XNo      |  |  |  |  |
| Society; Topographic map<br>Within a 100-year floodplain<br>- FEMA map                                                                                                                                                                                                                                                                                                                                                                                                                                                                                                                                                                                                                                                            | Yes              | XNo      |  |  |  |  |