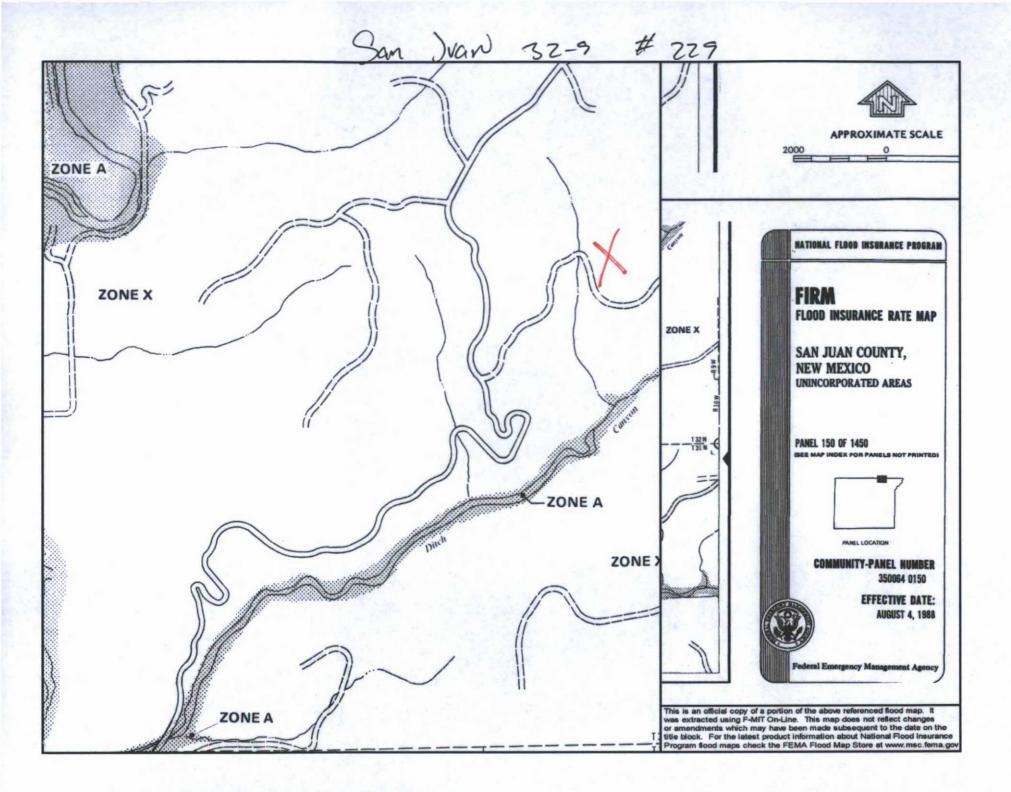

9W  | 19   |     |     |      |          |      |         | 610   |       |        |     |       |
| SJ 00022      | 31N      | 09W  | 20   | 2   |     |      |          |      |         | 202   | 120   | 82     |     |       |
| SJ 00052      | 31N      | 09W  | 20   | 3   |     |      |          |      |         | 510   |       |        |     |       |
| SJ 00029      | 31N      | 09W  | 21   | 4   |     |      |          |      |         | " 178 |       |        |     |       |
| SJ 00016      | 31N      | 09W  | 27   | 4   | 3   | 3    |          |      |         | 118   |       |        |     | ~     |

Record Count: 9





# AERIAL MAP SAN JUAN 32-9 UNIT 229



# Mines, Mills and Quarries Web Map

**SAN JUAN 32-9 UNIT 229** 

Unit Letter: H, Section: 36, Town: 032N, Range: 010W







#### SAN JUAN 32-9 UNIT 229

#### Site Specific Hydrogeology

A visual site inspection confirming the information contained herein was performed on the well 'SAN JUAN 32-9 UNIT 229', which is located at 36.94324 degrees North latitude and 107.83008 degrees West longitude. This location is located on the Mount Nebo 7.5' USGS topographic quadrangle. This location is in section 36 of Township 32 North Range 10 West of the Public Land Survey System (New Mexico Principal Meridian). This location is located in San Juan County, New Mexico. The nearest town is Cedar Hill, located 3.3 miles to the west. The nearest large town (population greater than 10,000) is Durango, located 23.0 miles to the north (National Atlas). The nearest highway is US Highway 550, located 3.1 miles to the west. The loca