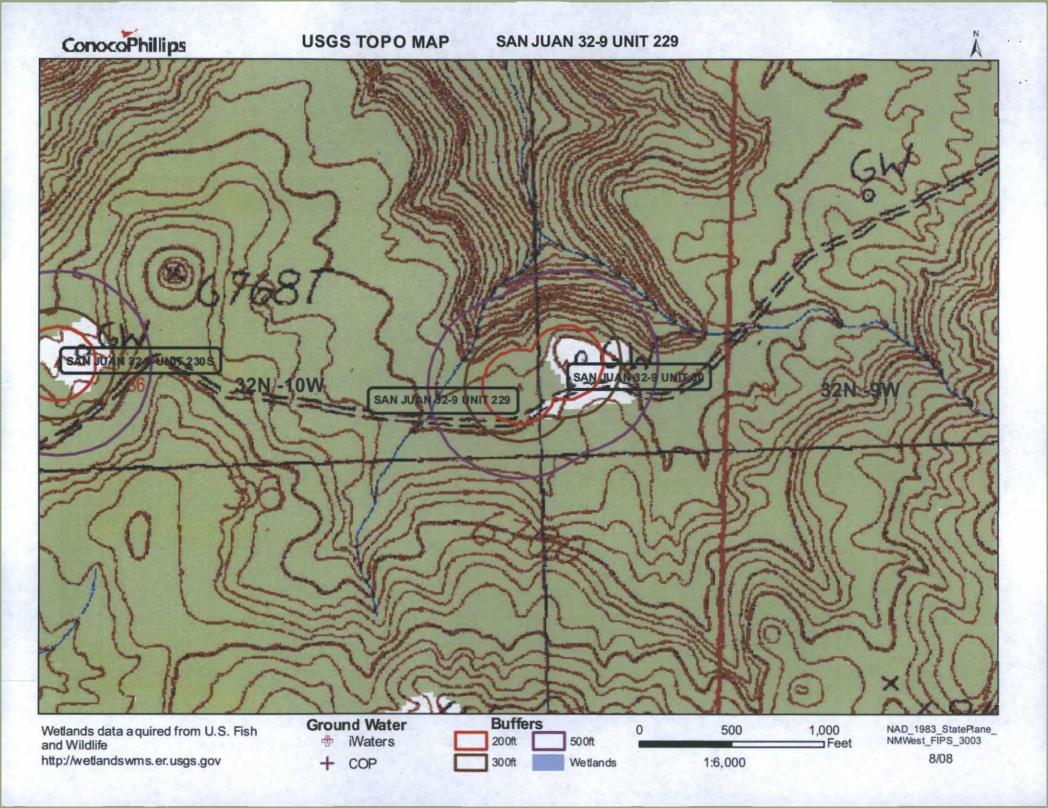

|
| SJ 00023      | 31N      | 09W  | 17   | 3   |     |      |          |      |         | 550   | 200   | 350    |     |       |
| SJ 00015      | 31N      | 09W  | 19   |     |     |      |          |      |         | 610   |       |        |     |       |
| SJ 00022      | 31N      | 09W  | 20   | 2   |     |      |          |      |         | 202   | 120   | 82     |     |       |
| SJ 00052      | 31N      | 09W  | 20   | 3   |     |      |          |      |         | 510   |       |        |     |       |
| SJ 00029      | 31N      | 09W  | 21   | 4   |     |      |          |      |         | " 178 |       |        |     |       |
| SJ 00016      | 31N      | 09W  | 27   | 4   | 3   | 3    |          |      |         | 118   |       |        |     | ~     |

Record Count: 9





# AERIAL MAP SAN JUAN 32-9 UNIT 229



# Mines, Mills and Quarries Web Map

**SAN JUAN 32-9 UNIT 229** 

Unit Letter: H, Section: 36, Town: 032N, Range: 010W







#### SAN JUAN 32-9 UNIT 229

#### Site Specific Hydrogeology

A visual site inspection confirming the information contained herein was performed on the well 'SAN JUAN 32-9 UNIT 229', which is located at 36.94324 degrees North latitude and 107.83008 degrees West longitude. This location is located on the Mount Nebo 7.5' USGS topographic quadrangle. This location is in section 36 of Township 32 North Range 10 West of the Public Land Survey System (New Mexico Principal Meridian). This location is located in San Juan County, New Mexico. The nearest town is Cedar Hill, located 3.3 miles to the west. The nearest large town (popul