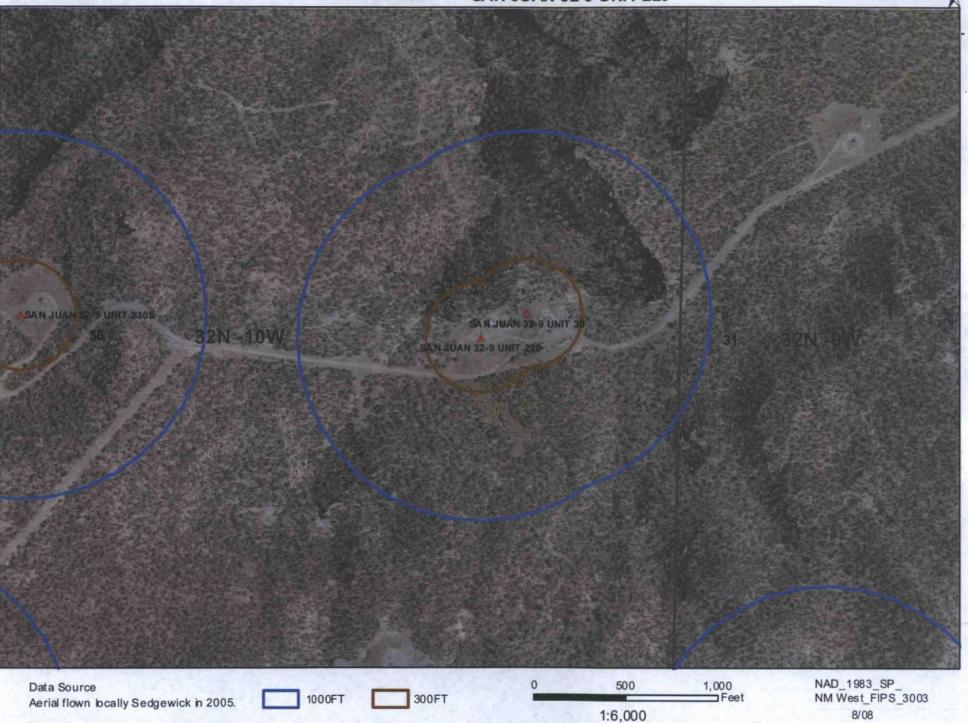

| 17   | 3   |     |      |          |      |         | 550   | 200   | 350    |     |       |
| SJ 00015      | 31N      | 09W  | 19   |     |     |      |          |      |         | 610   |       |        |     |       |
| SJ 00022      | 31N      | 09W  | 20   | 2   |     |      |          |      |         | 202   | 120   | 82     |     |       |
| SJ 00052      | 31N      | 09W  | 20   | 3   |     |      |          |      |         | 510   |       |        |     |       |
| SJ 00029      | 31N      | 09W  | 21   | 4   |     |      |          |      |         | " 178 |       |        |     |       |
| SJ 00016      | 31N      | 09W  | 27   | 4   | 3   | 3    |          |      |         | 118   |       |        |     | ~     |

Record Count: 9





# AERIAL MAP SAN JUAN 32-9 UNIT 229



# Mines, Mills and Quarries Web Map

**SAN JUAN 32-9 UNIT 229** 

Unit Letter: H, Section: 36, Town: 032N, Range: 010W







#### SAN JUAN 32-9 UNIT 229

#### Site Specific Hydrogeology

A visual site inspection confirming the information contained herein was performed on the well 'SAN JUAN 32-9 UNIT 229', which is located at 36.94324 degrees North latitude and 107.83008 degrees West longitude. This location is located on the Mount Nebo 7.5' USGS topographic quadrangle. This location is in section 36 of Township 32 North Range 10 West of the Public Land Survey System (New Mexico Principal Meridian). This location is located in San Juan County, New Mexico. The nearest town is Cedar Hill, located 3.3 miles to the west. The nearest large town (population greater than 10,000) is Durango, lo