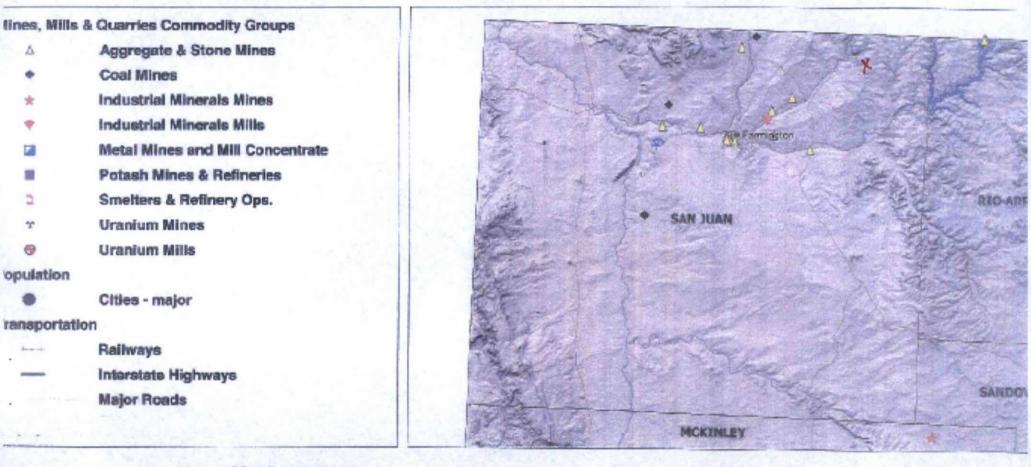

|        |     |       |
| SJ 00022      | 31N                  | 09W | 20  | 2 |   |   |      |        |         | 202   | 120   | 82     |     |       |
| SJ 00052      | 31N                  | 09W | 20  | 3 |   |   |      |        |         | 510   |       |        |     |       |
| SJ 00029      | 31N                  | 09W | 21  | 4 |   |   |      |        |         | 178   |       |        |     |       |
| SJ 00016      | 31N                  | 09W | 27  | 4 | 3 | 3 |      |        |         | 118   |       |        |     |       |

Record Count: 9

New Mexico Office of the State Engineer



Record Count: 1



ConocoPhillips

# AERIAL MAP SAN JUAN 32-9 UNIT 253



# Mines, Mills and Quarries Web Map

**SAN JUAN 32-9 UNIT 253** 

Unit Letter: M, Section: 05, Town: 031N, Range: 009W





| internet internet | jament | and the fact of the second | Name and Address of the Owner |    |
|-------------------|--------|----------------------------------------------------------------------------------------------------------------|----------------------------------------------------------------------------------------------------------------------------------------------------------------------------------------------------------------------------------------------------------------------------------------------------------------------------------------------------------------------------------------------------------------------------------------------------------------------------------------------------------------------------------------------------------------------------