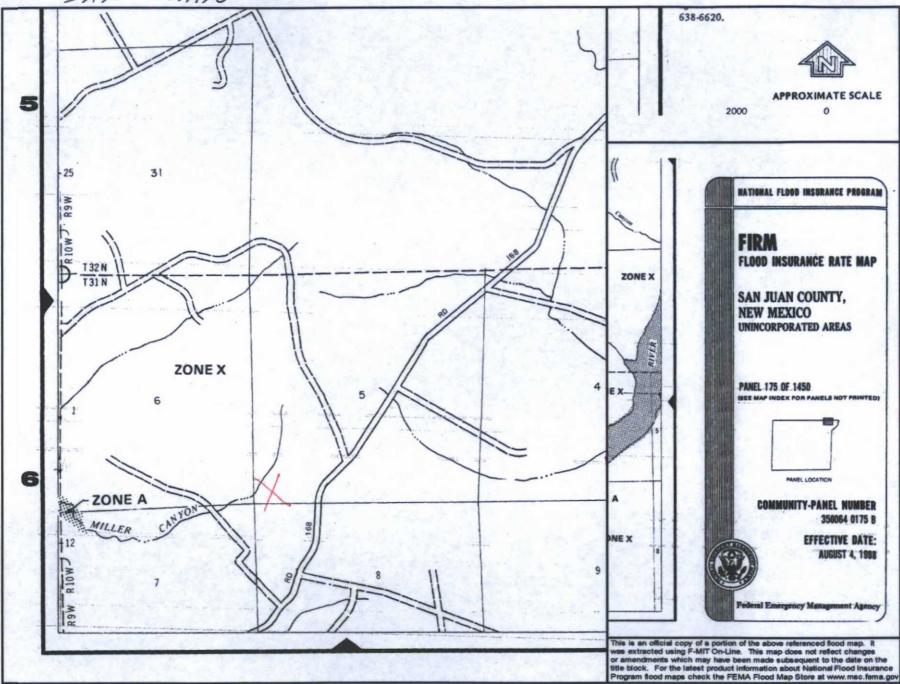

|    |

5AN JUAN 32-9 UNIT 253



#### **SAN JUAN 32-9 UNIT 253**

#### Site Specific Hydrogeology

A visual site inspection confirming the information contained herein was performed on the well 'SAN JUAN 32-9 UNIT 253', which is located at 36.92169 degrees North latitude and 107.80883 degrees West longitude. This location is located on the Mount Nebo 7.5' USGS topographic quadrangle. This location is in section 5 of Township 31 North Range 9 West of the Public Land Survey System (New Mexico Principal Meridian). This location is located in San Juan County, New Mexico. The nearest town is Cedar Hill, located 4.6 miles to the west. The nearest large town (population greater than 10,000) is Durango, located 24.7 miles to the north (National Atlas). The nearest highway is US Highway 550, located 4.6 miles to the west. The lo