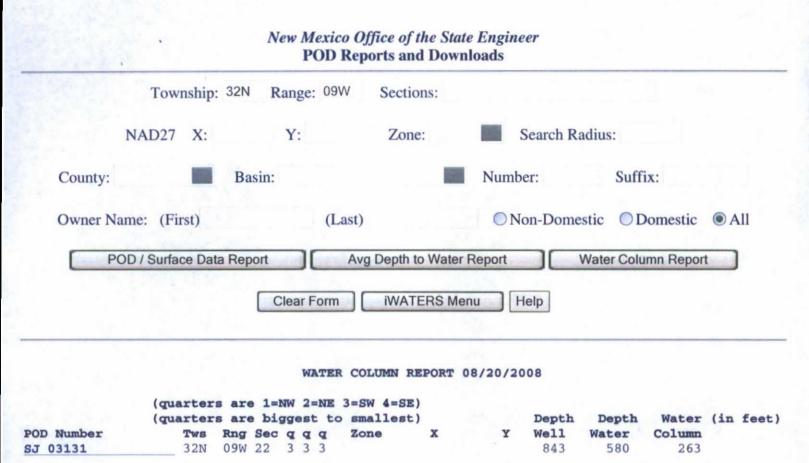

| 09W | 17  | 3 |   |   |      |        |         | 550   | 200   | 350    |     |       |
| SJ 00015      | 31N                  | 09W | 19  |   |   |   |      |        |         | 610   |       |        |     |       |
| SJ 00022      | 31N                  | 09W | 20  | 2 |   |   |      |        |         | 202   | 120   | 82     |     |       |
| SJ 00052      | 31N                  | 09W | 20  | 3 |   |   |      |        |         | 510   |       |        |     |       |
| SJ 00029      | 31N                  | 09W | 21  | 4 |   |   |      |        |         | 178   |       |        |     |       |
| SJ 00016      | 31N                  | 09W | 27  | 4 | 3 | 3 |      |        |         | 118   |       |        |     |       |

Record Count: 9

New Mexico Office of the State Engineer



Record Count: 1



ConocoPhillips

# AERIAL MAP SAN JUAN 32-9 UNIT 253



# Mines, Mills and Quarries Web Map

**SAN JUAN 32-9 UNIT 253** 

Unit Letter: M, Section: 05, Town: 031N, Range: 009W





| internet internet | jament | and the fact of the second | Name and Address of the Owner |    |
|-------------------|--------|----------------------------------------------------------------------------------------------------------------|------------------------------------------------------------------------------------------------------------------------------------------------------------------------------------------------------------------------------------------------------------------------------------------------------------------------------------------------------------------------