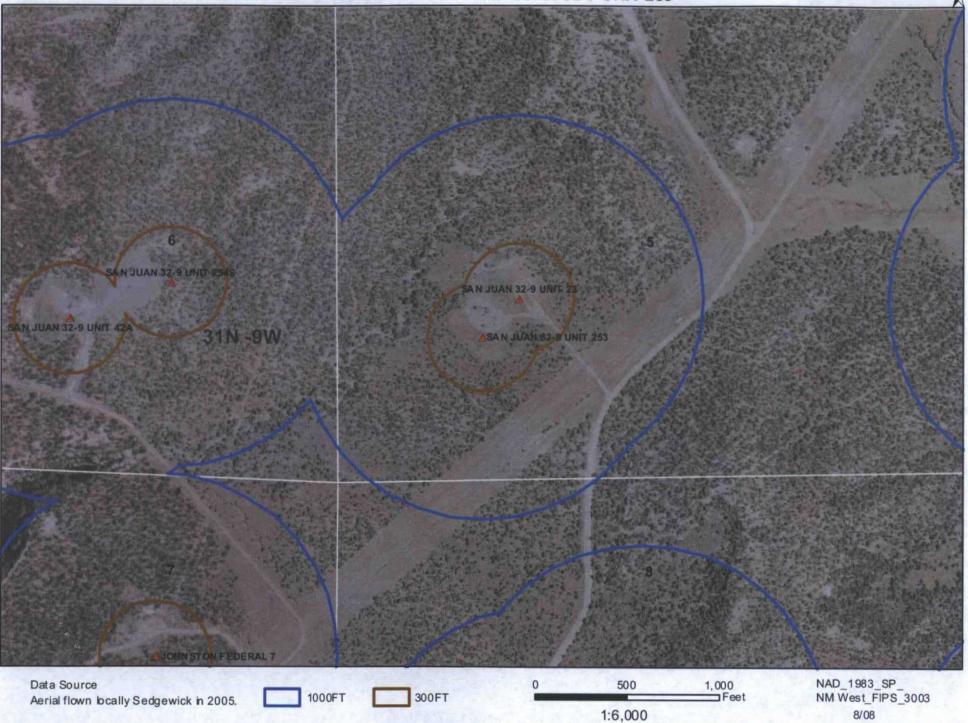

|     |       |
| SJ 00015      | 31N                  | 09W | 19  |   |   |   |      |        |         | 610   |       |        |     |       |
| SJ 00022      | 31N                  | 09W | 20  | 2 |   |   |      |        |         | 202   | 120   | 82     |     |       |
| SJ 00052      | 31N                  | 09W | 20  | 3 |   |   |      |        |         | 510   |       |        |     |       |
| SJ 00029      | 31N                  | 09W | 21  | 4 |   |   |      |        |         | 178   |       |        |     |       |
| SJ 00016      | 31N                  | 09W | 27  | 4 | 3 | 3 |      |        |         | 118   |       |        |     |       |

Record Count: 9

New Mexico Office of the State Engineer



Record Count: 1



ConocoPhillips

# AERIAL MAP SAN JUAN 32-9 UNIT 253



# Mines, Mills and Quarries Web Map

**SAN JUAN 32-9 UNIT 253** 

Unit Letter: M, Section: 05, Town: 031N, Range: 009W





| internet internet | jament | and the fact of the second | Name and Address of the Owner |    |
|-------------------|--------|----------------------------------------------------------------------------------------------------------------|--------------------------------------------------------------------------------------------------------------------------------------------------------------------------------------------------------------------------------------------------------------------------------------------------------------------------------------------------------------------------------------------------------------------------------------------------