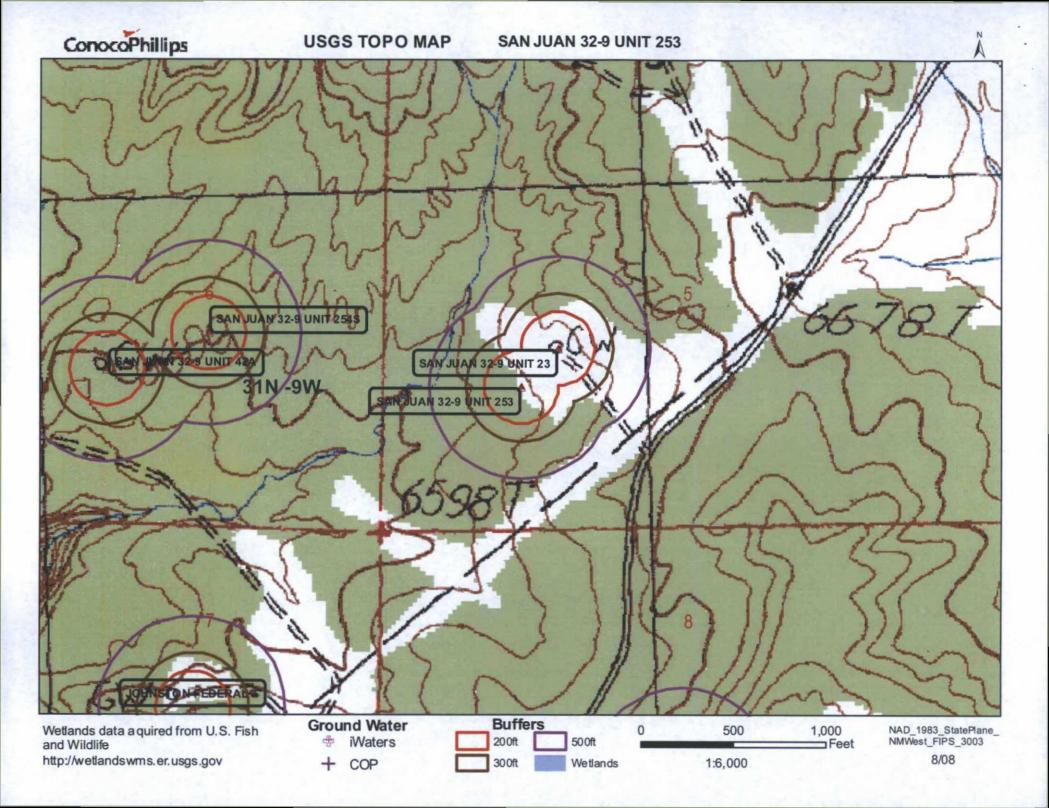

|   |      |        |         | 550   | 200   | 350    |     |       |
| SJ 00015      | 31N                  | 09W | 19  |   |   |   |      |        |         | 610   |       |        |     |       |
| SJ 00022      | 31N                  | 09W | 20  | 2 |   |   |      |        |         | 202   | 120   | 82     |     |       |
| SJ 00052      | 31N                  | 09W | 20  | 3 |   |   |      |        |         | 510   |       |        |     |       |
| SJ 00029      | 31N                  | 09W | 21  | 4 |   |   |      |        |         | 178   |       |        |     |       |
| SJ 00016      | 31N                  | 09W | 27  | 4 | 3 | 3 |      |        |         | 118   |       |        |     |       |

Record Count: 9

New Mexico Office of the State Engineer



Record Count: 1



ConocoPhillips

# AERIAL MAP SAN JUAN 32-9 UNIT 253



# Mines, Mills and Quarries Web Map

**SAN JUAN 32-9 UNIT 253** 

Unit Letter: M, Section: 05, Town: 031N, Range: 009W





| internet internet | jament | and the fact of the second | Name and Address of the Owner |    |
|-------------------|--------|----------------------------------------------------------------------------------------------------------------|-------------------------------------------------------------------------------------------------------------------------------------------------------------------------------------------------------------------------------------------------------------------------------------------------------------------------------------------------------------------------------------------