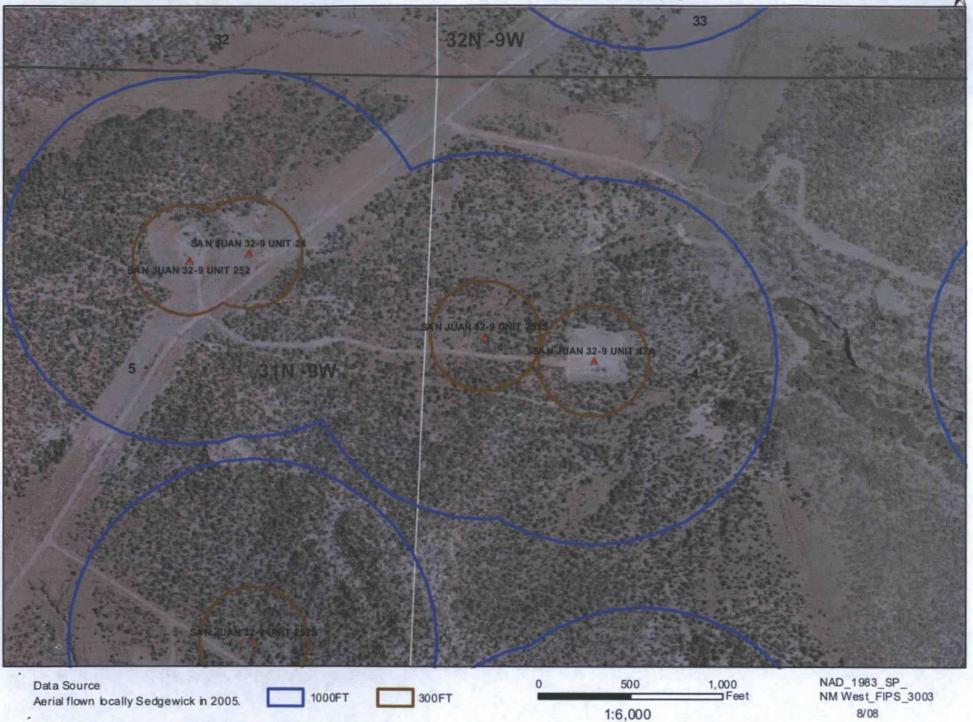

## **SAN JUAN 32-9 UNIT 251S**

Unit Letter: E, Section: 04, Town: 031N, Range: 009W