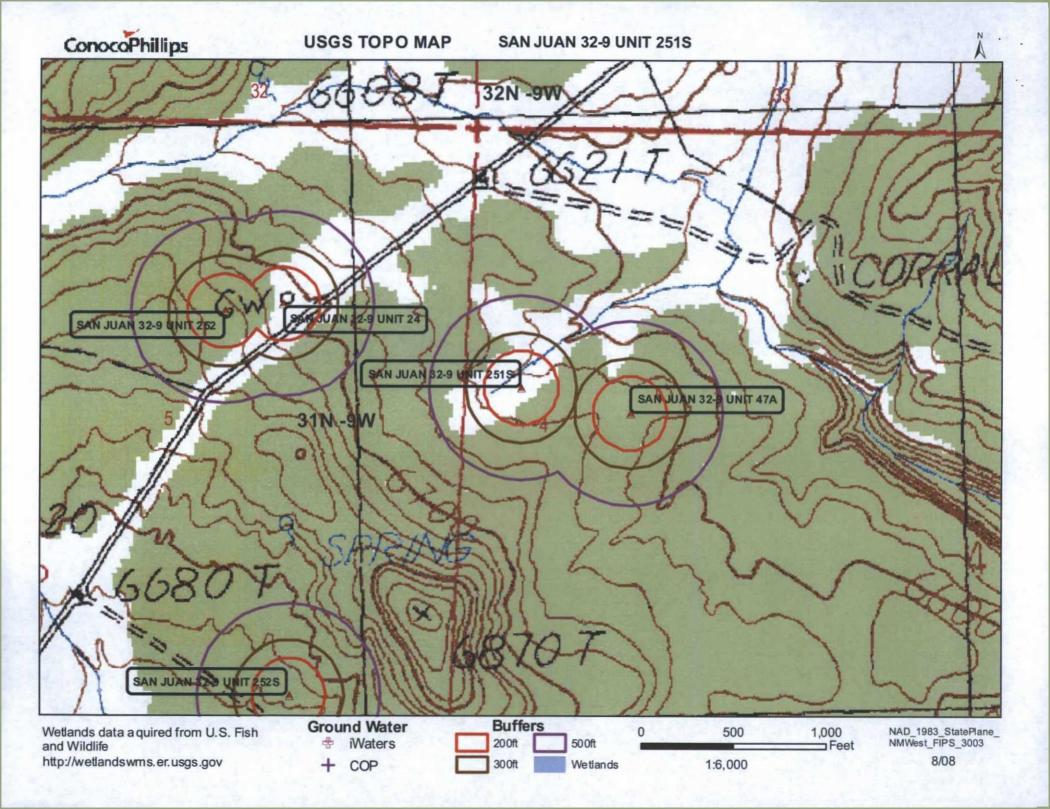

## **SAN JUAN 32-9 UNIT 251S**

Unit Letter: E, Section: 04, Town: 031N, Range: 009W