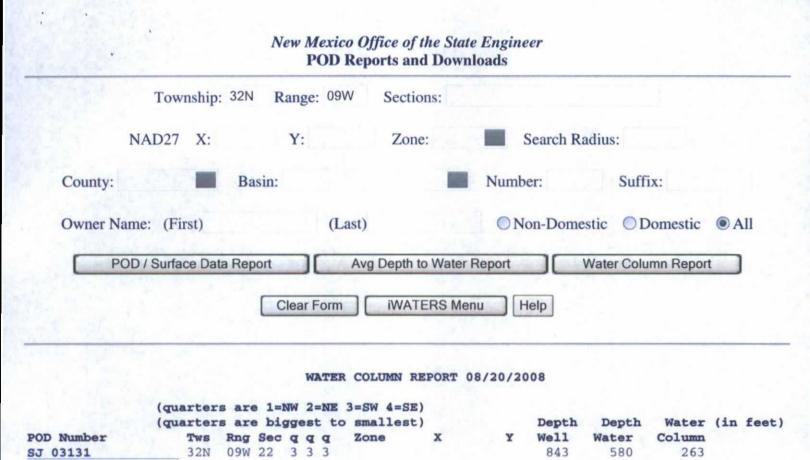

## **SAN JUAN 32-9 UNIT 251S**

Unit Letter: E, Section: 04, Town: 031N, Range: 009W