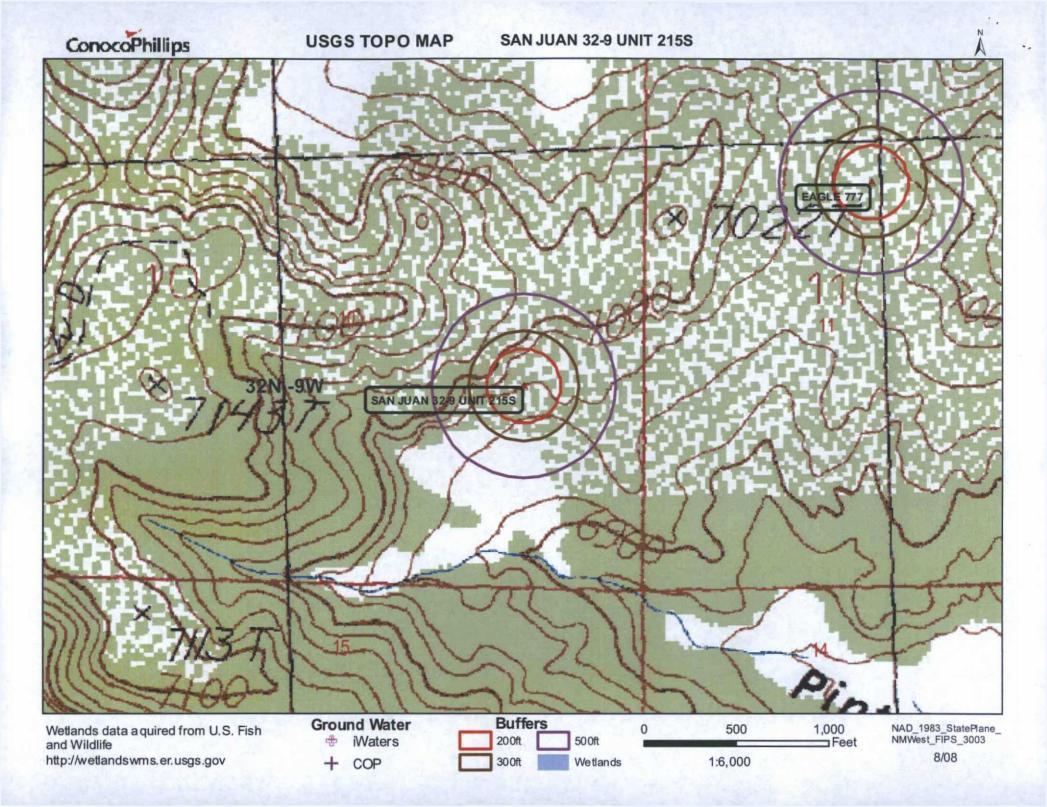

#### Site Specific Hydrogeology

A visual site inspection confirming the information contained herein was performed on the well 'SAN JUAN 32-9 UNIT 215S', which is located at 36.99442 degrees North latitude and 107.75967 degrees West longitude. This location is located on the Mount Nebo 7.5' USGS topographic quadrangle. This location is in section 10 of Township 32 North Range 9 West of the Public Land Survey System (New Mexico Principal Meridian). This location is located in San Juan County, New Mexico. The nearest town is Bondad, located 7.9 miles to the northwest. The nearest large town (population greater than 10,000) is Durango, located 20.5 miles to the north (National Atlas). The nearest highway is State Highway 511, located 5.7 miles to the southeast. The location is on BLM land and is 1,247 feet from the edge of the parcel as notated in the BLM land status layer updated January 2008. This location is in the Upper San Juan. Colorado. New Mexico, Sub-basin. This location is located 2122 meters or 6960 feet above sea level and receives 17.5 inches of rain each year. The vegetation at this location is classified as Colorado Plateau Pinion-Juniper Woodland as per the Southwest Regional Gap Analysis Program.