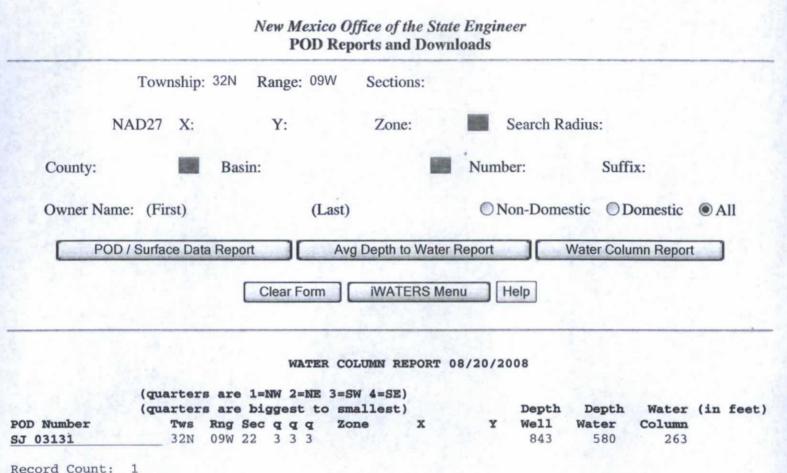

#### Site Specific Hydrogeology

A visual site inspection confirming the information contained herein was performed on the well 'SAN JUAN 32-9 UNIT 215S', which is located at 36.99442 degrees North latitude and 107.75967 degrees West longitude. This location is located on the Mount Nebo 7.5' USGS topographic quadrangle. This location is in section 10 of Township 32 North Range 9 West of the Public Land Survey System (New Mexico Principal Meridian). This location is located in San Juan County, New Mexico. The nearest town is Bondad, located 7.9 miles to the northwest. The nearest large town (population greater than 10,000) is Durango, located 20.5 miles to the north (National Atlas). The nearest highway is State Highway 511, located 5.7 miles to the southeast. The location is on BLM land and is 1,247 feet from the edge of the parcel as notated in the BLM land status layer updated January 2008. This location is in the Upper San Juan. Colorado. New Mexico, Sub-basin. This location is located 2122 meters or 6960 feet above sea level and receives 17.5 inches of rain each year. The vegetation at this location is classified as Colorado Plateau Pinion-Juniper Woodland as per the Southwest Regional Gap Analysis Program.