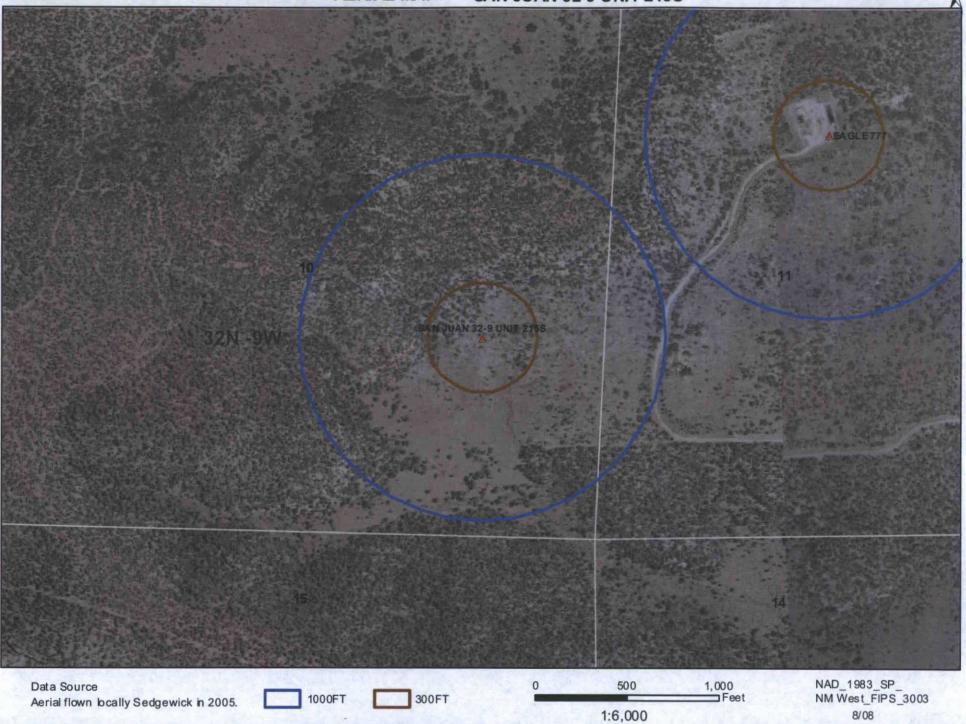

#### Site Specific Hydrogeology

A visual site inspection confirming the information contained herein was performed on the well 'SAN JUAN 32-9 UNIT 215S', which is located at 36.99442 degrees North latitude and 107.75967 degrees West longitude. This location is located on the Mount Nebo 7.5' USGS topographic quadrangle. This location is in section 10 of Township 32 North Range 9 West of the Public Land Survey System (New Mexico Principal Meridian). This location is located in San Juan County, New Mexico. The nearest town is Bondad, located 7.9 miles to the northwest. The nearest large town (population greater than 10,000) is Durango, located 20.5 miles to the north (National Atlas). The nearest highway is State Highway 511, located 5.7 miles to the southeast. The location is on BLM land and is 1,247 feet from the edge of the parcel as notated in the BLM land status layer updated January 2008. This location is in the Upper San Juan. Colorado. New Mexico, Sub-basin. This location is located 2122 meters or 6960 feet above sea level and receives 17.5 inches of rain each year. The vegetation at this location is classified as Colorado Plateau Pinion-Juniper Woodland as per the Southwest Regional Gap Analysis Program.