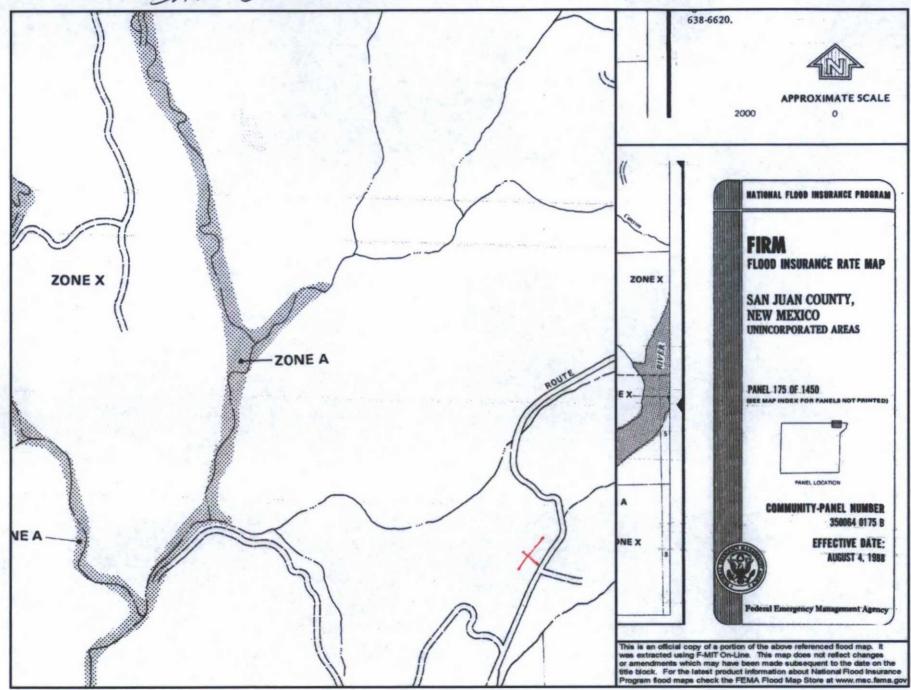

#### Site Specific Hydrogeology

A visual site inspection confirming the information contained herein was performed on the well 'SAN JUAN 32-9 UNIT 215S', which is located at 36.99442 degrees North latitude and 107.75967 degrees West longitude. This location is located on the Mount Nebo 7.5' USGS topographic quadrangle. This location is in section 10 of Township 32 North Range 9 West of the Public Land Survey System (New Mexico Principal Meridian). This location is located in San Juan County, New Mexico. The nearest town is Bondad, located 7.9 miles to the northwest. The nearest large town (population greater than 10,000) is Durango, located 20.5 miles to the north (National Atlas). The nearest highway is State Highway 511, located 5.7 miles to the southeast. The location is on BLM land and is 1,247 feet from the edge of the parcel as notated in the BLM land status layer updated January 2008. This location is in the Upper San Juan. Colorado. New Mexico, Sub-basin. This location is located 2122 meters or 6960 feet above sea level and receives 17.5 inches of rain each year. The vegetation at this location is classified as Colorado Plateau Pinion-Juniper Woodland as per the Southwest Regional Gap Analysis Program.