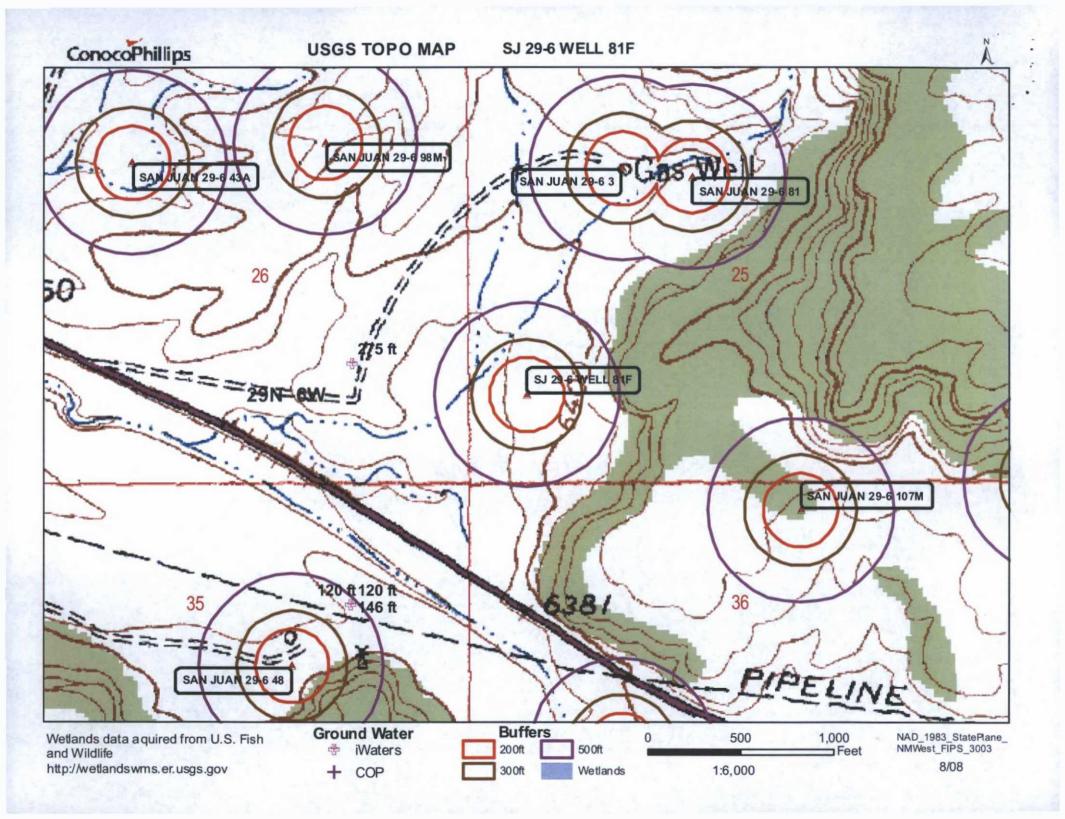

| Fencing: Subsection D of 19.15.17.11 NMAC (Applies to permanent pit, temporary pits, and below-grade tanks)  Chain link, six feet in height, two strands of barbed wire at top (Required if located within 1000 feet of a permanent residence, school, hospital, institution or church)  Four foot height, four strands of barbed wire evenly spaced between one and four feet  X Alternate. Please specify 4' hog wire fencing topped with two strands barbed wire.                                                                                                                                                                                                                                               |                                              |          |  |  |  |  |  |  |
|--------------------------------------------------------------------------------------------------------------------------------------------------------------------------------------------------------------------------------------------------------------------------------------------------------------------------------------------------------------------------------------------------------------------------------------------------------------------------------------------------------------------------------------------------------------------------------------------------------------------------------------------------------------------------------------------------------------------|----------------------------------------------|----------|--|--|--|--|--|--|
| Netting: Subsection E of 19.15.17.11 NMAC (Applies to permanent pits and permanent open top tanks)  X Screen Other                                                                                                                                                                                                                                                                                                                                                                                                                                                                                                                                                                                                 |                                              |          |  |  |  |  |  |  |
| Monthly inspections (If netting or screening is not physically feasible)  8 Signs: Subsection C of 19.15.17.11 NMAC  12" X 24", 2" lettering, providing Operator's name, site location, and emergency telephone numbers  X Signed in compliance with 19.15.3.103 NMAC                                                                                                                                                                                                                                                                                                                                                                                                                                              |                                              |          |  |  |  |  |  |  |
| Administrative Approvals and Exceptions:  Justifications and/or demonstrations of equivalency are required. Please refer to 19.15.17 NMAC for guidance.  Please check a box if one or more of the following is requested, if not leave blank:  X Administrative approval(s): Requests must be submitted to the appropriate division district of the Santa Fe Environmental Bureau office for con (Fencing/BGT Liner)  Exception(s): Requests must be submitted to the Santa Fe Environmental Bureau office for consideration of approval.                                                                                                                                                                          | sideration of a                              | pproval. |  |  |  |  |  |  |
| Siting Criteria (regarding permitting): 19.15.17.10 NMAC Instructions: The applicant must demonstrate compliance for each siting criteria below in the application. Recommendations of acceptable source material are provided below. Requests regarding changes to certain siting criteria may require administrative approval from the appropriate district office or may be considered an exception which must be submitted to the Santa Fe Environmental Bureau Office for consideration of approval. Applicant must attach justification for request. Please refer to 19.15.17.10 NMAC for guidance. Siting criteria does not apply to drying pads or above grade-tanks associated with a closed-loop system. |                                              |          |  |  |  |  |  |  |
| Ground water is less than 50 feet below the bottom of the temporary pit, permanent pit, or below-grade tank.  - NM Office of the State Engineer - iWATERS database search; USGS; Data obtained from nearby wells                                                                                                                                                                                                                                                                                                                                                                                                                                                                                                   | Yes                                          | XNo      |  |  |  |  |  |  |
| Within 300 feet of a continuously flowing watercourse, or 200 feet of any other watercourse, lakebed, sinkhole, or playa lake (measured from the ordinary high-water mark).  - Topographic map; Visual inspection (certification) of the proposed site                                                                                                                                                                                                                                                                                                                                                                                                                                                             | Yes                                          | XNo      |  |  |  |  |  |  |
| Within 300 feet from a permanent residence, school, hospital, institution, or church in existence at the time of initial application.                                                                                                                                                                                                                                                                                                                                                                                                                                                                                                                                                                              | Yes                                          | XNo      |  |  |  |  |  |  |
| (Applies to temporary, emergency, or cavitation pits and below-grade tanks)  - Visual inspection (certification) of the proposed site; Aerial photo; Satellite image                                                                                                                                                                                                                                                                                                                                                                                                                                                                                                                                               | NA                                           |          |  |  |  |  |  |  |
| Within 1000 feet from a permanent residence, school, hospital, institution, or church in existence at the time of initial application.  (Applied to permanent pits)  - Visual inspection (certification) of the proposed site; Aerial photo; Satellite image                                                                                                                                                                                                                                                                                                                                                                                                                                                       | Yes<br>X NA                                  | No       |  |  |  |  |  |  |
| Within 500 horizonal feet of a private, domestic fresh water well or spring that less than five households use for domestic or stock watering purposes, or within 1000 horizontal feet of any other fresh water well or spring, in existence at the time of initial application.                                                                                                                                                                                                                                                                                                                                                                                                                                   | Yes                                          | XNo      |  |  |  |  |  |  |
| - NM Office of the State Engineer - iWATERS database search; Visual inspection (certification) of the proposed site.                                                                                                                                                                                                                                                                                                                                                                                                                                                                                                                                                                                               |                                              |          |  |  |  |  |  |  |
| Within incorporated municipal boundaries or within a defined municipal fresh water well field covered under a municipal ordinance adopted pursuant to NMSA 1978, Section 3-27-3, as amended  - Written confirmation or verification from the municipality; Written approval obtained from the municipality                                                                                                                                                                                                                                                                                                                                                                                                         | Yes                                          | XNo      |  |  |  |  |  |  |
| Within 500 feet of a wetland.  - US Fish and Wildlife Wetland Identification map; Topographic map; Visual inspection (certification) of the proposed site                                                                                                                                                                                                                                                                                                                                                                                                                                                                                                                                                          | Yes                                          | XNo      |  |  |  |  |  |  |
| Within the area overlying a subsurface mine.  - Written confirmation or verification or map from the NM EMNRD - Mining and Mineral Division                                                                                                                                                                                                                                                                                                                                                                                                                                                                                                                                                                        | Within the area overlying a subsurface mine. |          |  |  |  |  |  |  |
| Within an unstable area.  - Engineering measures incorporated into the design; NM Bureau of Geology & Mineral Resources; USGS; NM Geological                                                                                                                                                                                                                                                                                                                                                                                                                                                                                                                                                                       | Yes                                          | XNo      |  |  |  |  |  |  |
| Society; Topographic map  Within a 100-year floodplain  - FEMA map                                                                                                                                                                                                                                                                                                                                                                                                                                                                                                                                                                                                                                                 | Yes                                          | XNo      |  |  |  |  |  |  |