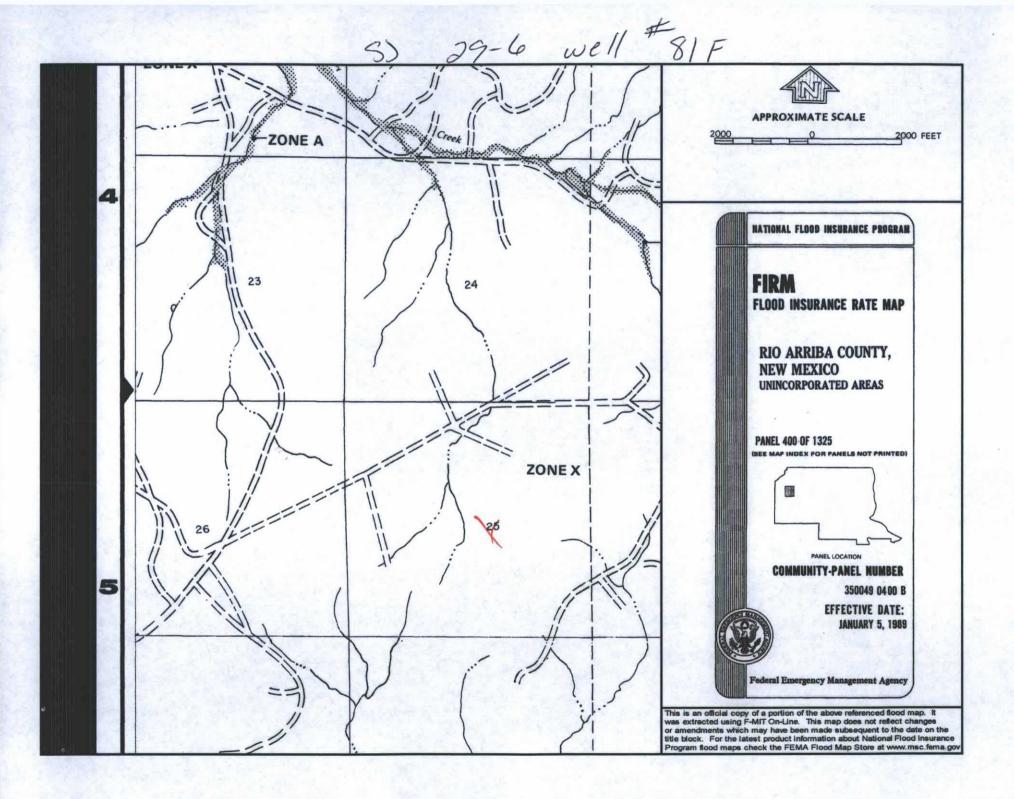

| Operator: ConocoPhillips Company                                                                                                                                                                                                                         | OGRID#: 217817                                                                                                    |
|----------------------------------------------------------------------------------------------------------------------------------------------------------------------------------------------------------------------------------------------------------|-------------------------------------------------------------------------------------------------------------------|
| Address: PO Box 4289, Farmington, NM 87499                                                                                                                                                                                                               |                                                                                                                   |
| Facility or well name: SAN JUAN 29-6 UNIT 81F                                                                                                                                                                                                            |                                                                                                                   |
| API Number: 3003929863                                                                                                                                                                                                                                   | OCD Permit Number:                                                                                                |
| J/L or Qtr/Qtr: M Section: 25 Township: 29N                                                                                                                                                                                                              | Range: 6W County: Rio Arriba                                                                                      |
| Center of Proposed Design: Latitude: 36.696067°N  Surface Owner: X Federal State Private T                                                                                                                                                               | Longitude: 107.42176°W NAD: X 1927 1983 ribal Trust or Indian Allotment                                           |
| Pit: Subsection F or G of 19.15.17.11 NMAC  Temporary: Drilling Workover  Permanent Emergency Cavitation P&A  Lined Unlined Liner type: Thickness mil  String-Reinforced  Liner Seams: Welded Factory Other                                              | LLDPE HDPE PVC Other  Volume: bbl Dimensions L x W x D                                                            |
| Closed-loop System: Subsection H of 19.15.17.11 NMAC  Type of Operation: P&A Drilling a new well Workover of notice of in  Drying Pad Above Ground Steel Tanks Haul-off Bins  Lined Unlined Liner type: Thickness mil  Liner Seams: Welded Factory Other | or Drilling (Applies to activities which require prior approval of a permit or tent)  Other  LLDPE HDPE PVD Other |
|                                                                                                                                                                                                                                                          | Water  er, 6-inch lift and automatic overflow shut-off                                                            |
| Liner Type: Thicknessmil HDPE PVC                                                                                                                                                                                                                        |                                                                                                                   |
| Alternative Method:  Submittal of an exception request is required. Exceptions must be submitted to                                                                                                                                                      | o the Santa Fe Environmental Bureau office for consideration of approval.                                         |

| Fencing: Subsection D of 19.15.17.11 NMAC (Applies to permanent pit, temporary pits, and below-grade tanks)  Chain link, six feet in height, two strands of barbed wire at top (Required if located within 1000 feet of a permanent residence, school, hospital, institution or church)  Four foot height, four strands of barbed wire evenly spaced between one and four feet  X Alternate. Please specify 4' hog wire fencing topped with two strands barbed wire.                                                                                                                                                                                                                                               |                                              |          |  |  |  |  |  |  |
|--------------------------------------------------------------------------------------------------------------------------------------------------------------------------------------------------------------------------------------------------------------------------------------------------------------------------------------------------------------------------------------------------------------------------------------------------------------------------------------------------------------------------------------------------------------------------------------------------------------------------------------------------------------------------------------------------------------------|----------------------------------------------|----------|--|--|--|--|--|--|
| Netting: Subsection E of 19.15.17.11 NMAC (Applies to permanent pits and permanent open top tanks)  X Screen Other                                                                                                                                                                                                                                                                                                                                                                                                                                                                                                                                                                                                 |                                              |          |  |  |  |  |  |  |
| Monthly inspections (If netting or screening is not physically feasible)  8 Signs: Subsection C of 19.15.17.11 NMAC  12" X 24", 2" lettering, providing Operator's name, site location, and emergency telephone numbers  X Signed in compliance with 19.15.3.103 NMAC                                                                                                                                                                                                                                                                                                                                                                                                                                              |                                              |          |  |  |  |  |  |  |
| Administrative Approvals and Exceptions:  Justifications and/or demonstrations of equivalency are required. Please refer to 19.15.17 NMAC for guidance.  Please check a box if one or more of the following is requested, if not leave blank:  X Administrative approval(s): Requests must be submitted to the appropriate division district of the Santa Fe Environmental Bureau office for con (Fencing/BGT Liner)  Exception(s): Requests must be submitted to the Santa Fe Environmental Bureau office for consideration of approval.                                                                                                                                                                          | sideration of a                              | pproval. |  |  |  |  |  |  |
| Siting Criteria (regarding permitting): 19.15.17.10 NMAC Instructions: The applicant must demonstrate compliance for each siting criteria below in the application. Recommendations of acceptable source material are provided below. Requests regarding changes to certain siting criteria may require administrative approval from the appropriate district office or may be considered an exception which must be submitted to the Santa Fe Environmental Bureau Office for consideration of approval. Applicant must attach justification for request. Please refer to 19.15.17.10 NMAC for guidance. Siting criteria does not apply to drying pads or above grade-tanks associated with a closed-loop system. |                                              |          |  |  |  |  |  |  |
| Ground water is less than 50 feet below the bottom of the temporary pit, permanent pit, or below-grade tank.  - NM Office of the State Engineer - iWATERS database search; USGS; Data obtained from nearby wells                                                                                                                                                                                                                                                                                                                                                                                                                                                                                                   | Yes                                          | XNo      |  |  |  |  |  |  |
| Within 300 feet of a continuously flowing watercourse, or 200 feet of any other watercourse, lakebed, sinkhole, or playa lake (measured from the ordinary high-water mark).  - Topographic map; Visual inspection (certification) of the proposed site                                                                                                                                                                                                                                                                                                                                                                                                                                                             | Yes                                          | XNo      |  |  |  |  |  |  |
| Within 300 feet from a permanent residence, school, hospital, institution, or church in existence at the time of initial application.                                                                                                                                                                                                                                                                                                                                                                                                                                                                                                                                                                              | Yes                                          | XNo      |  |  |  |  |  |  |
| (Applies to temporary, emergency, or cavitation pits and below-grade tanks)  - Visual inspection (certification) of the proposed site; Aerial photo; Satellite image                                                                                                                                                                                                                                                                                                                                                                                                                                                                                                                                               | NA                                           |          |  |  |  |  |  |  |
| Within 1000 feet from a permanent residence, school, hospital, institution, or church in existence at the time of initial application.  (Applied to permanent pits)  - Visual inspection (certification) of the proposed site; Aerial photo; Satellite image                                                                                                                                                                                                                                                                                                                                                                                                                                                       | Yes<br>X NA                                  | No       |  |  |  |  |  |  |
| Within 500 horizonal feet of a private, domestic fresh water well or spring that less than five households use for domestic or stock watering purposes, or within 1000 horizontal feet of any other fresh water well or spring, in existence at the time of initial application.                                                                                                                                                                                                                                                                                                                                                                                                                                   | Yes                                          | XNo      |  |  |  |  |  |  |
| - NM Office of the State Engineer - iWATERS database search; Visual inspection (certification) of the proposed site.                                                                                                                                                                                                                                                                                                                                                                                                                                                                                                                                                                                               |                                              |          |  |  |  |  |  |  |
| Within incorporated municipal boundaries or within a defined municipal fresh water well field covered under a municipal ordinance adopted pursuant to NMSA 1978, Section 3-27-3, as amended  - Written confirmation or verification from the municipality; Written approval obtained from the municipality                                                                                                                                                                                                                                                                                                                                                                                                         | Yes                                          | XNo      |  |  |  |  |  |  |
| Within 500 feet of a wetland.  - US Fish and Wildlife Wetland Identification map; Topographic map; Visual inspection (certification) of the proposed site                                                                                                                                                                                                                                                                                                                                                                                                                                                                                                                                                          | Yes                                          | XNo      |  |  |  |  |  |  |
| Within the area overlying a subsurface mine.  - Written confirmation or verification or map from the NM EMNRD - Mining and Mineral Division                                                                                                                                                                                                                                                                                                                                                                                                                                                                                                                                                                        | Within the area overlying a subsurface mine. |          |  |  |  |  |  |  |
| Within an unstable area.  - Engineering measures incorporated into the design; NM Bureau of Geology & Mineral Resources; USGS; NM Geological                                                                                                                                                                                                                                                                                                                                                                                                                                                                                                                                                                       | Yes                                          | XNo      |  |  |  |  |  |  |
| Society; Topographic map  Within a 100-year floodplain  - FEMA map                                                                                                                                                                                                                                                                                                                                                                                                                                                                                                                                                                                                                                                 | Yes                                          | XNo      |  |  |  |  |  |  |