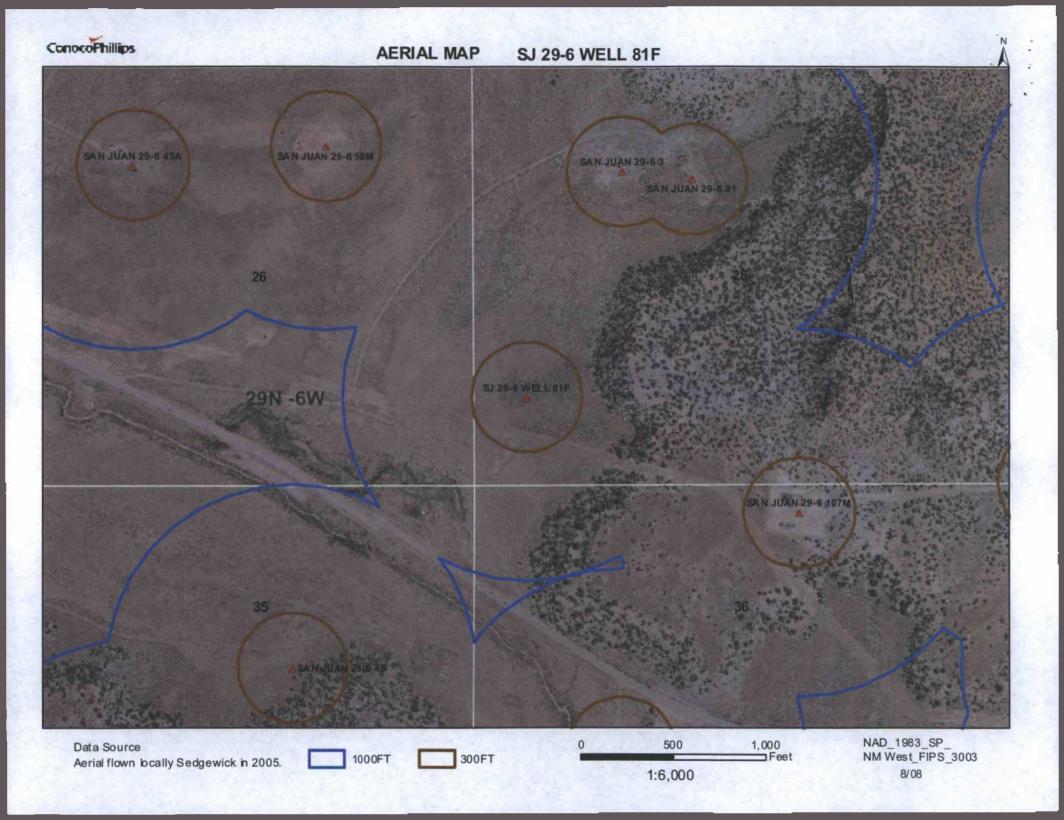

| Fencing: Subsection D of 19.15.17.11 NMAC (Applies to permanent pit, temporary pits, and below-grade tanks)  Chain link, six feet in height, two strands of barbed wire at top (Required if located within 1000 feet of a permanent residence, school, hospital, institution or church)  Four foot height, four strands of barbed wire evenly spaced between one and four feet  X Alternate. Please specify 4' hog wire fencing topped with two strands barbed wire.                                                                                                                                                                                                                                               |                                              |          |  |  |  |  |  |  |
|--------------------------------------------------------------------------------------------------------------------------------------------------------------------------------------------------------------------------------------------------------------------------------------------------------------------------------------------------------------------------------------------------------------------------------------------------------------------------------------------------------------------------------------------------------------------------------------------------------------------------------------------------------------------------------------------------------------------|----------------------------------------------|----------|--|--|--|--|--|--|
| Netting: Subsection E of 19.15.17.11 NMAC (Applies to permanent pits and permanent open top tanks)  X Screen Other                                                                                                                                                                                                                                                                                                                                                                                                                                                                                                                                                                                                 |                                              |          |  |  |  |  |  |  |
| Monthly inspections (If netting or screening is not physically feasible)  8 Signs: Subsection C of 19.15.17.11 NMAC  12" X 24", 2" lettering, providing Operator's name, site location, and emergency telephone numbers  X Signed in compliance with 19.15.3.103 NMAC                                                                                                                                                                                                                                                                                                                                                                                                                                              |                                              |          |  |  |  |  |  |  |
| Administrative Approvals and Exceptions:  Justifications and/or demonstrations of equivalency are required. Please refer to 19.15.17 NMAC for guidance.  Please check a box if one or more of the following is requested, if not leave blank:  X Administrative approval(s): Requests must be submitted to the appropriate division district of the Santa Fe Environmental Bureau office for con (Fencing/BGT Liner)  Exception(s): Requests must be submitted to the Santa Fe Environmental Bureau office for consideration of approval.                                                                                                                                                                          | sideration of a                              | pproval. |  |  |  |  |  |  |
| Siting Criteria (regarding permitting): 19.15.17.10 NMAC Instructions: The applicant must demonstrate compliance for each siting criteria below in the application. Recommendations of acceptable source material are provided below. Requests regarding changes to certain siting criteria may require administrative approval from the appropriate district office or may be considered an exception which must be submitted to the Santa Fe Environmental Bureau Office for consideration of approval. Applicant must attach justification for request. Please refer to 19.15.17.10 NMAC for guidance. Siting criteria does not apply to drying pads or above grade-tanks associated with a closed-loop system. |                                              |          |  |  |  |  |  |  |
| Ground water is less than 50 feet below the bottom of the temporary pit, permanent pit, or below-grade tank.  - NM Office of the State Engineer - iWATERS database search; USGS; Data obtained from nearby wells                                                                                                                                                                                                                                                                                                                                                                                                                                                                                                   | Yes                                          | XNo      |  |  |  |  |  |  |
| Within 300 feet of a continuously flowing watercourse, or 200 feet of any other watercourse, lakebed, sinkhole, or playa lake (measured from the ordinary high-water mark).  - Topographic map; Visual inspection (certification) of the proposed site                                                                                                                                                                                                                                                                                                                                                                                                                                                             | Yes                                          | XNo      |  |  |  |  |  |  |
| Within 300 feet from a permanent residence, school, hospital, institution, or church in existence at the time of initial application.                                                                                                                                                                                                                                                                                                                                                                                                                                                                                                                                                                              | Yes                                          | XNo      |  |  |  |  |  |  |
| (Applies to temporary, emergency, or cavitation pits and below-grade tanks)  - Visual inspection (certification) of the proposed site; Aerial photo; Satellite image                                                                                                                                                                                                                                                                                                                                                                                                                                                                                                                                               | NA                                           |          |  |  |  |  |  |  |
| Within 1000 feet from a permanent residence, school, hospital, institution, or church in existence at the time of initial application.  (Applied to permanent pits)  - Visual inspection (certification) of the proposed site; Aerial photo; Satellite image                                                                                                                                                                                                                                                                                                                                                                                                                                                       | Yes<br>X NA                                  | No       |  |  |  |  |  |  |
| Within 500 horizonal feet of a private, domestic fresh water well or spring that less than five households use for domestic or stock watering purposes, or within 1000 horizontal feet of any other fresh water well or spring, in existence at the time of initial application.                                                                                                                                                                                                                                                                                                                                                                                                                                   | Yes                                          | XNo      |  |  |  |  |  |  |
| - NM Office of the State Engineer - iWATERS database search; Visual inspection (certification) of the proposed site.                                                                                                                                                                                                                                                                                                                                                                                                                                                                                                                                                                                               |                                              |          |  |  |  |  |  |  |
| Within incorporated municipal boundaries or within a defined municipal fresh water well field covered under a municipal ordinance adopted pursuant to NMSA 1978, Section 3-27-3, as amended  - Written confirmation or verification from the municipality; Written approval obtained from the municipality                                                                                                                                                                                                                                                                                                                                                                                                         | Yes                                          | XNo      |  |  |  |  |  |  |
| Within 500 feet of a wetland.  - US Fish and Wildlife Wetland Identification map; Topographic map; Visual inspection (certification) of the proposed site                                                                                                                                                                                                                                                                                                                                                                                                                                                                                                                                                          | Yes                                          | XNo      |  |  |  |  |  |  |
| Within the area overlying a subsurface mine.  - Written confirmation or verification or map from the NM EMNRD - Mining and Mineral Division                                                                                                                                                                                                                                                                                                                                                                                                                                                                                                                                                                        | Within the area overlying a subsurface mine. |          |  |  |  |  |  |  |
| Within an unstable area.  - Engineering measures incorporated into the design; NM Bureau of Geology & Mineral Resources; USGS; NM Geological                                                                                                                                                                                                                                                                                                                                                                                                                                                                                                                                                                       | Yes                                          | XNo      |  |  |  |  |  |  |
| Society; Topographic map  Within a 100-year floodplain  - FEMA map                                                                                                                                                                                                                                                                                                                                                                                                                                                                                                                                                                                                                                                 | Yes                                          | XNo      |  |  |  |  |  |  |