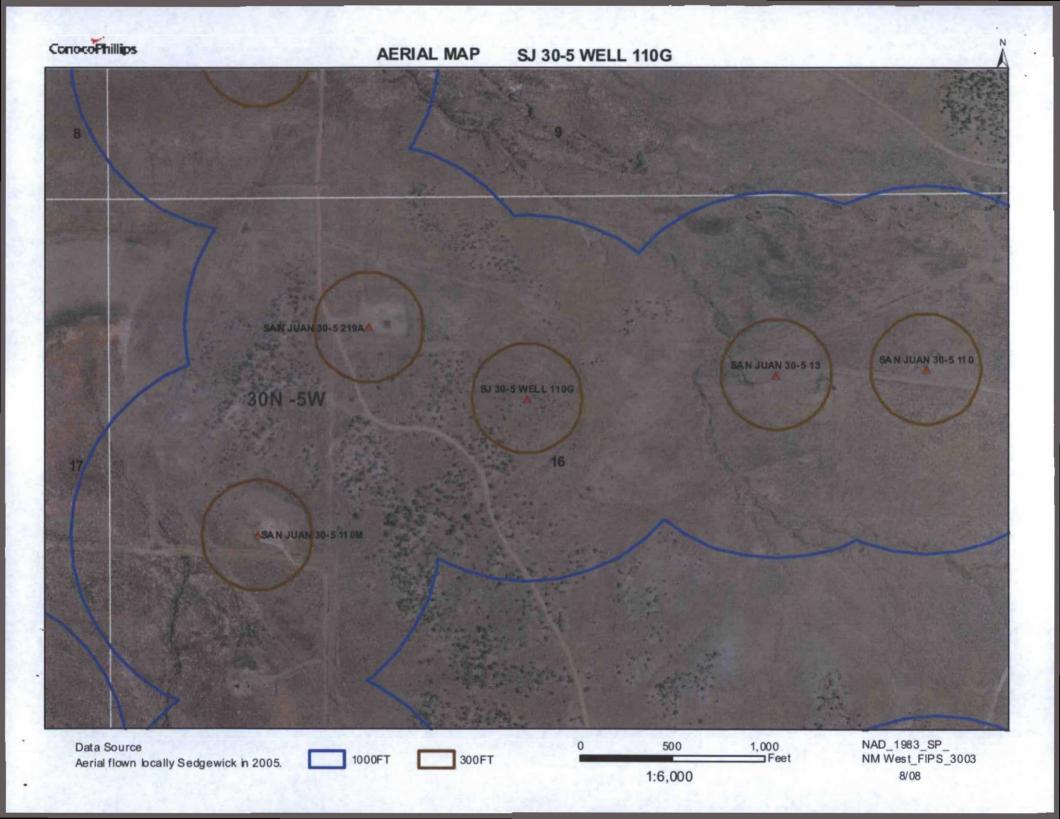

Alternative Method:

Submittal of an exception request is required. Exceptions must be submitted to the Santa Fe Environmental Bureau office for consideration of approval.

| Fencing: Subsection D of 19.15.17.11 NMAC (Applies to permanent pit, temporary pits, and below-grade tanks)  Chain link, six feet in height, two strands of barbed wire at top (Required if located within 1000 feet of a permanent residence, school, hospital, instance of the light, four strands of barbed wire evenly spaced between one and four feet  Xalternate. Please specify 4' hog wire fencing topped with two strands barbed wire.                                                                                                                                                                                                                                                                    | itution or chu  | rch)     |
|---------------------------------------------------------------------------------------------------------------------------------------------------------------------------------------------------------------------------------------------------------------------------------------------------------------------------------------------------------------------------------------------------------------------------------------------------------------------------------------------------------------------------------------------------------------------------------------------------------------------------------------------------------------------------------------------------------------------|-----------------|----------|
| X Screen Netting Other  Monthly inspections (If netting or screening is not physically feasible)                                                                                                                                                                                                                                                                                                                                                                                                                                                                                                                                                                                                                    |                 |          |
| Signs: Subsection C of 19.15.17.11 NMAC  12" X 24", 2" lettering, providing Operator's name, site location, and emergency telephone numbers  X Signed in compliance with 19.15.3.103 NMAC                                                                                                                                                                                                                                                                                                                                                                                                                                                                                                                           |                 |          |
| Administrative Approvals and Exceptions:  Justifications and/or demonstrations of equivalency are required. Please refer to 19.15.17 NMAC for guidance.  Please check a box if one or more of the following is requested, if not leave blank:  X Administrative approval(s): Requests must be submitted to the appropriate division district of the Santa Fe Environmental Bureau office for cons (Fencing/BGT Liner)  Exception(s): Requests must be submitted to the Santa Fe Environmental Bureau office for consideration of approval.                                                                                                                                                                          | sideration of a | pproval. |
| 10                                                                                                                                                                                                                                                                                                                                                                                                                                                                                                                                                                                                                                                                                                                  |                 |          |
| Siting Criteria (regarding permitting): 19.15.17.10 NMAC  Instructions: The applicant must demonstrate compliance for each siting criteria below in the application. Recommendations of acceptable source material are provided below. Requests regarding changes to certain siting criteria may require administrative approval from the appropriate district office or may be considered an exception which must be submitted to the Santa Fe Environmental Bureau Office for consideration of approval. Applicant must attach justification for request. Please refer to 19.15.17.10 NMAC for guidance. Siting criteria does not apply to drying pads or above grade-tanks associated with a closed-loop system. |                 |          |
| Ground water is less than 50 feet below the bottom of the temporary pit, permanent pit, or below-grade tank.  - NM Office of the State Engineer - iWATERS database search; USGS; Data obtained from nearby wells                                                                                                                                                                                                                                                                                                                                                                                                                                                                                                    | Yes             | XNo      |
| Within 300 feet of a continuously flowing watercourse, or 200 feet of any other watercourse, lakebed, sinkhole, or playa lake (measured from the ordinary high-water mark).  - Topographic map; Visual inspection (certification) of the proposed site                                                                                                                                                                                                                                                                                                                                                                                                                                                              | Yes             | XNo      |
| Within 300 feet from a permanent residence, school, hospital, institution, or church in existence at the time of initial application.                                                                                                                                                                                                                                                                                                                                                                                                                                                                                                                                                                               | Yes             | XNo      |
| (Applies to temporary, emergency, or cavitation pits and below-grade tanks)                                                                                                                                                                                                                                                                                                                                                                                                                                                                                                                                                                                                                                         | NA              |          |
| - Visual inspection (certification) of the proposed site; Aerial photo; Satellite image                                                                                                                                                                                                                                                                                                                                                                                                                                                                                                                                                                                                                             |                 |          |
| Within 1000 feet from a permanent residence, school, hospital, institution, or church in existence at the time of initial application.  (Applied to permanent pits)                                                                                                                                                                                                                                                                                                                                                                                                                                                                                                                                                 | Yes X NA        | No       |
| - Visual inspection (certification) of the proposed site; Aerial photo; Satellite image                                                                                                                                                                                                                                                                                                                                                                                                                                                                                                                                                                                                                             |                 |          |
| Within 500 horizonal feet of a private, domestic fresh water well or spring that less than five households use for domestic or stock watering purposes, or within 1000 horizontal feet of any other fresh water well or spring, in existence at the time of initial application.                                                                                                                                                                                                                                                                                                                                                                                                                                    | Yes             | XNo      |
| - NM Office of the State Engineer - iWATERS database search; Visual inspection (certification) of the proposed site.                                                                                                                                                                                                                                                                                                                                                                                                                                                                                                                                                                                                |                 |          |
| Within incorporated municipal boundaries or within a defined municipal fresh water well field covered under a municipal ordinance adopted pursuant to NMSA 1978, Section 3-27-3, as amended  - Written confirmation or verification from the municipality; Written approval obtained from the municipality                                                                                                                                                                                                                                                                                                                                                                                                          | Yes             | XNo      |
| Within 500 feet of a wetland.  - US Fish and Wildlife Wetland Identification map; Topographic map; Visual inspection (certification) of the proposed site                                                                                                                                                                                                                                                                                                                                                                                                                                                                                                                                                           | Yes             | XNo      |
| Within the area overlying a subsurface mine.  - Written confirmation or verification or map from the NM EMNRD - Mining and Mineral Division                                                                                                                                                                                                                                                                                                                                                                                                                                                                                                                                                                         | Yes             | XNo      |
| Within an unstable area.  - Engineering measures incorporated into the design; NM Bureau of Geology & Mineral Resources; USGS; NM Geological                                                                                                                                                                                                                                                                                                                                                                                                                                                                                                                                                                        | Yes             | XNo      |
| Society; Topographic map Within a 100-year floodplain - FEMA map                                                                                                                                                                                                                                                                                                                                                                                                                                                                                                                                                                                                                                                    | Yes             | XNo      |