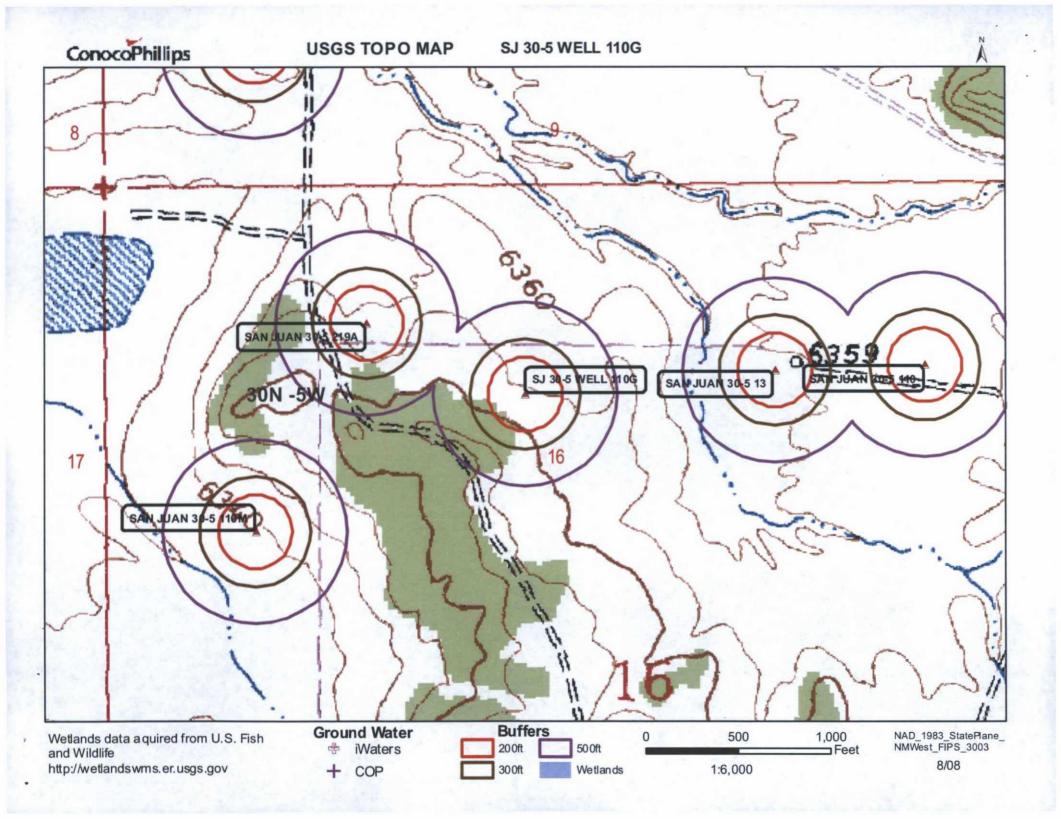

Alternative Method:

Submittal of an exception request is required. Exceptions must be submitted to the Santa Fe Environmental Bureau office for consideration of approval.

| Fencing: Subsection D of 19.15.17.11 NMAC (Applies to permanent pit, temporary pits, and below-grade tanks)  Chain link, six feet in height, two strands of barbed wire at top (Required if located within 1000 feet of a permanent residence, school, hospital, instance of the light, four strands of barbed wire evenly spaced between one and four feet  Xalternate. Please specify 4' hog wire fencing topped with two strands barbed wire.                                                                                                                                                                                                                                                                    | itution or chu  | rch)     |
|---------------------------------------------------------------------------------------------------------------------------------------------------------------------------------------------------------------------------------------------------------------------------------------------------------------------------------------------------------------------------------------------------------------------------------------------------------------------------------------------------------------------------------------------------------------------------------------------------------------------------------------------------------------------------------------------------------------------|-----------------|----------|
| X Screen Netting Other  Monthly inspections (If netting or screening is not physically feasible)                                                                                                                                                                                                                                                                                                                                                                                                                                                                                                                                                                                                                    |                 |          |
| Signs: Subsection C of 19.15.17.11 NMAC  12" X 24", 2" lettering, providing Operator's name, site location, and emergency telephone numbers  X Signed in compliance with 19.15.3.103 NMAC                                                                                                                                                                                                                                                                                                                                                                                                                                                                                                                           |                 |          |
| Administrative Approvals and Exceptions:  Justifications and/or demonstrations of equivalency are required. Please refer to 19.15.17 NMAC for guidance.  Please check a box if one or more of the following is requested, if not leave blank:  X Administrative approval(s): Requests must be submitted to the appropriate division district of the Santa Fe Environmental Bureau office for cons (Fencing/BGT Liner)  Exception(s): Requests must be submitted to the Santa Fe Environmental Bureau office for consideration of approval.                                                                                                                                                                          | sideration of a | pproval. |
| 10                                                                                                                                                                                                                                                                                                                                                                                                                                                                                                                                                                                                                                                                                                                  |                 |          |
| Siting Criteria (regarding permitting): 19.15.17.10 NMAC  Instructions: The applicant must demonstrate compliance for each siting criteria below in the application. Recommendations of acceptable source material are provided below. Requests regarding changes to certain siting criteria may require administrative approval from the appropriate district office or may be considered an exception which must be submitted to the Santa Fe Environmental Bureau Office for consideration of approval. Applicant must attach justification for request. Please refer to 19.15.17.10 NMAC for guidance. Siting criteria does not apply to drying pads or above grade-tanks associated with a closed-loop system. |                 |          |
| Ground water is less than 50 feet below the bottom of the temporary pit, permanent pit, or below-grade tank.  - NM Office of the State Engineer - iWATERS database search; USGS; Data obtained from nearby wells                                                                                                                                                                                                                                                                                                                                                                                                                                                                                                    | Yes             | XNo      |
| Within 300 feet of a continuously flowing watercourse, or 200 feet of any other watercourse, lakebed, sinkhole, or playa lake (measured from the ordinary high-water mark).  - Topographic map; Visual inspection (certification) of the proposed site                                                                                                                                                                                                                                                                                                                                                                                                                                                              | Yes             | XNo      |
| Within 300 feet from a permanent residence, school, hospital, institution, or church in existence at the time of initial application.                                                                                                                                                                                                                                                                                                                                                                                                                                                                                                                                                                               | Yes             | XNo      |
| (Applies to temporary, emergency, or cavitation pits and below-grade tanks)                                                                                                                                                                                                                                                                                                                                                                                                                                                                                                                                                                                                                                         | NA              |          |
| - Visual inspection (certification) of the proposed site; Aerial photo; Satellite image                                                                                                                                                                                                                                                                                                                                                                                                                                                                                                                                                                                                                             |                 |          |
| Within 1000 feet from a permanent residence, school, hospital, institution, or church in existence at the time of initial application.  (Applied to permanent pits)                                                                                                                                                                                                                                                                                                                                                                                                                                                                                                                                                 | Yes X NA        | No       |
| - Visual inspection (certification) of the proposed site; Aerial photo; Satellite image                                                                                                                                                                                                                                                                                                                                                                                                                                                                                                                                                                                                                             |                 |          |
| Within 500 horizonal feet of a private, domestic fresh water well or spring that less than five households use for domestic or stock watering purposes, or within 1000 horizontal feet of any other fresh water well or spring, in existence at the time of initial application.                                                                                                                                                                                                                                                                                                                                                                                                                                    | Yes             | XNo      |
| - NM Office of the State Engineer - iWATERS database search; Visual inspection (certification) of the proposed site.                                                                                                                                                                                                                                                                                                                                                                                                                                                                                                                                                                                                |                 |          |
| Within incorporated municipal boundaries or within a defined municipal fresh water well field covered under a municipal ordinance adopted pursuant to NMSA 1978, Section 3-27-3, as amended  - Written confirmation or verification from the municipality; Written approval obtained from the municipality                                                                                                                                                                                                                                                                                                                                                                                                          | Yes             | XNo      |
| Within 500 feet of a wetland.  - US Fish and Wildlife Wetland Identification map; Topographic map; Visual inspection (certification) of the proposed site                                                                                                                                                                                                                                                                                                                                                                                                                                                                                                                                                           | Yes             | XNo      |
| Within the area overlying a subsurface mine.  - Written confirmation or verification or map from the NM EMNRD - Mining and Mineral Division                                                                                                                                                                                                                                                                                                                                                                                                                                                                                                                                                                         | Yes             | XNo      |
| Within an unstable area.  - Engineering measures incorporated into the design; NM Bureau of Geology & Mineral Resources; USGS; NM Geological                                                                                                                                                                                                                                                                                                                                                                                                                                                                                                                                                                        | Yes             | XNo      |
| Society; Topographic map Within a 100-year floodplain - FEMA map                                                                                                                                                                                                                                                                                                                                                                                                                                                                                                                                                                                                                                                    | Yes             | XNo      |