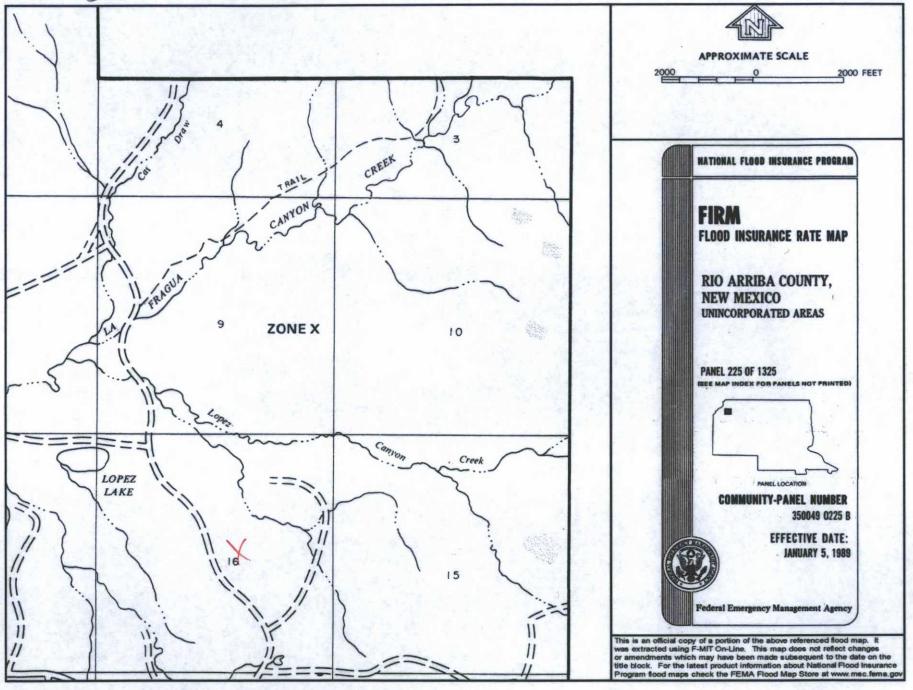

Alternative Method:

Submittal of an exception request is required. Exceptions must be submitted to the Santa Fe Environmental Bureau office for consideration of approval.

| Fencing: Subsection D of 19.15.17.11 NMAC (Applies to permanent pit, temporary pits, and below-grade tanks)  Chain link, six feet in height, two strands of barbed wire at top (Required if located within 1000 feet of a permanent residence, school, hospital, instance of the light, four strands of barbed wire evenly spaced between one and four feet  Xalternate. Please specify 4' hog wire fencing topped with two strands barbed wire.                                                                                                                                                                                                                                                                    | itution or chu  | rch)     |
|---------------------------------------------------------------------------------------------------------------------------------------------------------------------------------------------------------------------------------------------------------------------------------------------------------------------------------------------------------------------------------------------------------------------------------------------------------------------------------------------------------------------------------------------------------------------------------------------------------------------------------------------------------------------------------------------------------------------|-----------------|----------|
| X Screen Netting Other  Monthly inspections (If netting or screening is not physically feasible)                                                                                                                                                                                                                                                                                                                                                                                                                                                                                                                                                                                                                    |                 |          |
| Signs: Subsection C of 19.15.17.11 NMAC  12" X 24", 2" lettering, providing Operator's name, site location, and emergency telephone numbers  X Signed in compliance with 19.15.3.103 NMAC                                                                                                                                                                                                                                                                                                                                                                                                                                                                                                                           |                 |          |
| Administrative Approvals and Exceptions:  Justifications and/or demonstrations of equivalency are required. Please refer to 19.15.17 NMAC for guidance.  Please check a box if one or more of the following is requested, if not leave blank:  X Administrative approval(s): Requests must be submitted to the appropriate division district of the Santa Fe Environmental Bureau office for cons (Fencing/BGT Liner)  Exception(s): Requests must be submitted to the Santa Fe Environmental Bureau office for consideration of approval.                                                                                                                                                                          | sideration of a | pproval. |
| 10                                                                                                                                                                                                                                                                                                                                                                                                                                                                                                                                                                                                                                                                                                                  |                 |          |
| Siting Criteria (regarding permitting): 19.15.17.10 NMAC  Instructions: The applicant must demonstrate compliance for each siting criteria below in the application. Recommendations of acceptable source material are provided below. Requests regarding changes to certain siting criteria may require administrative approval from the appropriate district office or may be considered an exception which must be submitted to the Santa Fe Environmental Bureau Office for consideration of approval. Applicant must attach justification for request. Please refer to 19.15.17.10 NMAC for guidance. Siting criteria does not apply to drying pads or above grade-tanks associated with a closed-loop system. |                 |          |
| Ground water is less than 50 feet below the bottom of the temporary pit, permanent pit, or below-grade tank.  - NM Office of the State Engineer - iWATERS database search; USGS; Data obtained from nearby wells                                                                                                                                                                                                                                                                                                                                                                                                                                                                                                    | Yes             | XNo      |
| Within 300 feet of a continuously flowing watercourse, or 200 feet of any other watercourse, lakebed, sinkhole, or playa lake (measured from the ordinary high-water mark).  - Topographic map; Visual inspection (certification) of the proposed site                                                                                                                                                                                                                                                                                                                                                                                                                                                              | Yes             | XNo      |
| Within 300 feet from a permanent residence, school, hospital, institution, or church in existence at the time of initial application.                                                                                                                                                                                                                                                                                                                                                                                                                                                                                                                                                                               | Yes             | XNo      |
| (Applies to temporary, emergency, or cavitation pits and below-grade tanks)                                                                                                                                                                                                                                                                                                                                                                                                                                                                                                                                                                                                                                         | NA              |          |
| - Visual inspection (certification) of the proposed site; Aerial photo; Satellite image                                                                                                                                                                                                                                                                                                                                                                                                                                                                                                                                                                                                                             |                 |          |
| Within 1000 feet from a permanent residence, school, hospital, institution, or church in existence at the time of initial application.  (Applied to permanent pits)                                                                                                                                                                                                                                                                                                                                                                                                                                                                                                                                                 | Yes X NA        | No       |
| - Visual inspection (certification) of the proposed site; Aerial photo; Satellite image                                                                                                                                                                                                                                                                                                                                                                                                                                                                                                                                                                                                                             |                 |          |
| Within 500 horizonal feet of a private, domestic fresh water well or spring that less than five households use for domestic or stock watering purposes, or within 1000 horizontal feet of any other fresh water well or spring, in existence at the time of initial application.                                                                                                                                                                                                                                                                                                                                                                                                                                    | Yes             | XNo      |
| - NM Office of the State Engineer - iWATERS database search; Visual inspection (certification) of the proposed site.                                                                                                                                                                                                                                                                                                                                                                                                                                                                                                                                                                                                |                 |          |
| Within incorporated municipal boundaries or within a defined municipal fresh water well field covered under a municipal ordinance adopted pursuant to NMSA 1978, Section 3-27-3, as amended  - Written confirmation or verification from the municipality; Written approval obtained from the municipality                                                                                                                                                                                                                                                                                                                                                                                                          | Yes             | XNo      |
| Within 500 feet of a wetland.  - US Fish and Wildlife Wetland Identification map; Topographic map; Visual inspection (certification) of the proposed site                                                                                                                                                                                                                                                                                                                                                                                                                                                                                                                                                           | Yes             | XNo      |
| Within the area overlying a subsurface mine.  - Written confirmation or verification or map from the NM EMNRD - Mining and Mineral Division                                                                                                                                                                                                                                                                                                                                                                                                                                                                                                                                                                         | Yes             | XNo      |
| Within an unstable area.  - Engineering measures incorporated into the design; NM Bureau of Geology & Mineral Resources; USGS; NM Geological                                                                                                                                                                                                                                                                                                                                                                                                                                                                                                                                                                        | Yes             | XNo      |
| Society; Topographic map Within a 100-year floodplain - FEMA map                                                                                                                                                                                                                                                                                                                                                                                                                                                                                                                                                                                                                                                    | Yes             | XNo      |