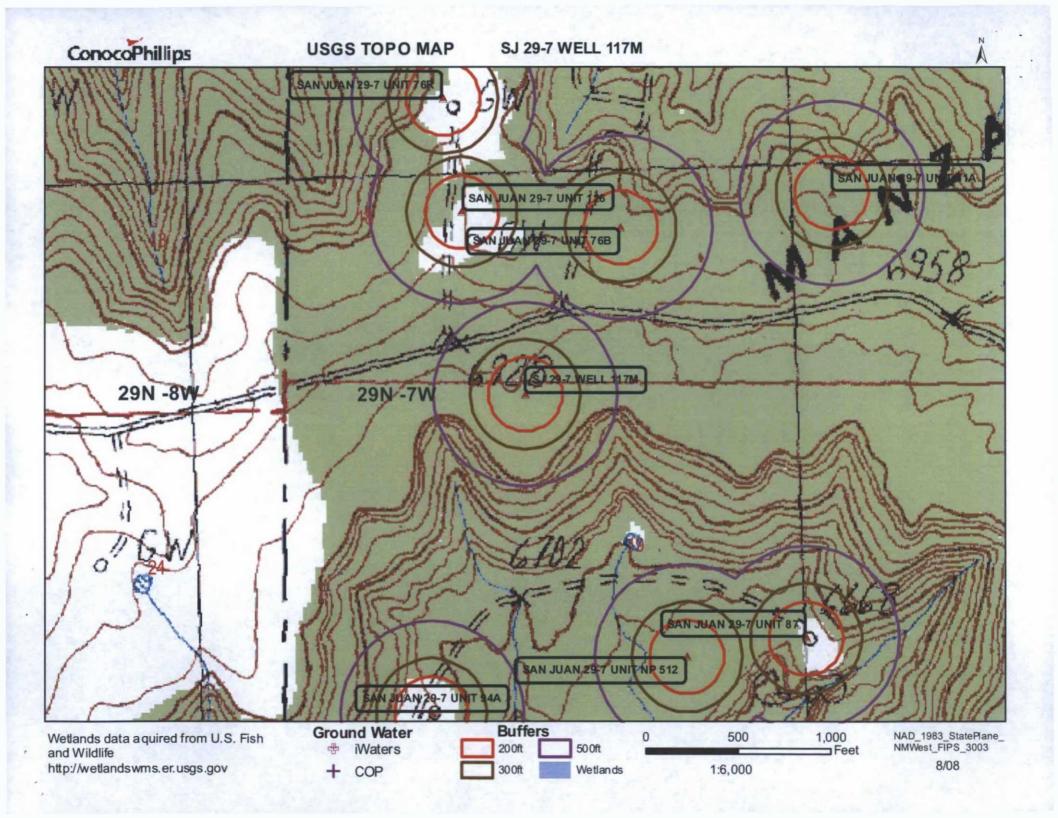

|   |   | 525   |       |        |     |       |
| SJ  | 00004  | 29N | 08W | 18  | 1 |   |   |                         |   |   | 591   | 70    | 521    |     |       |
| SJ  | 03050  | 29N | 08W | 18  | 2 | 3 | 2 |                         |   |   | 600   |       |        |     |       |
| SJ  | 00019  | 29N | 08W | 21  | 2 |   |   | 1                       |   |   | 502   |       |        |     |       |
| SJ  | 00005  | 29N | 08W | 21  | 3 |   |   |                         |   |   | 606   | 406   | 200    |     |       |
| SJ  | 00025  | 29N | 08W | 21  | 3 |   |   |                         |   |   | · 606 | 406   | 200    |     |       |
| SJ  | 00006  | 29N | 08W | 26  | 2 |   |   |                         |   |   | 560   |       |        |     |       |

Record Count: 9





# Mines, Mills and Quarries Web Map

SJ 29-7 WELL 117M Unit Letter: , Section: 19, Town: 29N, Range: 7W

Espanola

SANTA FE





#### SAN JUAN 29-7 UNIT 117M

#### Site Specific Hydrogeology

A visual site inspection confirming the information contained herein was performed on the well SAN JUAN 29-7 UNIT 117M which is located at 36.71835 degrees North latitude and 107.613555 degrees West longitude. This location is located on the Delgadito Mesa 7.5' USGS topographic quadrangle. This location is in section 19 of Township 29 North Range 8 West of the Public Land Survey System (New Mexico Principal Meridian). This location is located in Rio Arriba County, New Mexico. The nearest town is Turley, located 9.6 miles to the west. The nearest large town (population greater than 10,000) is Farmi