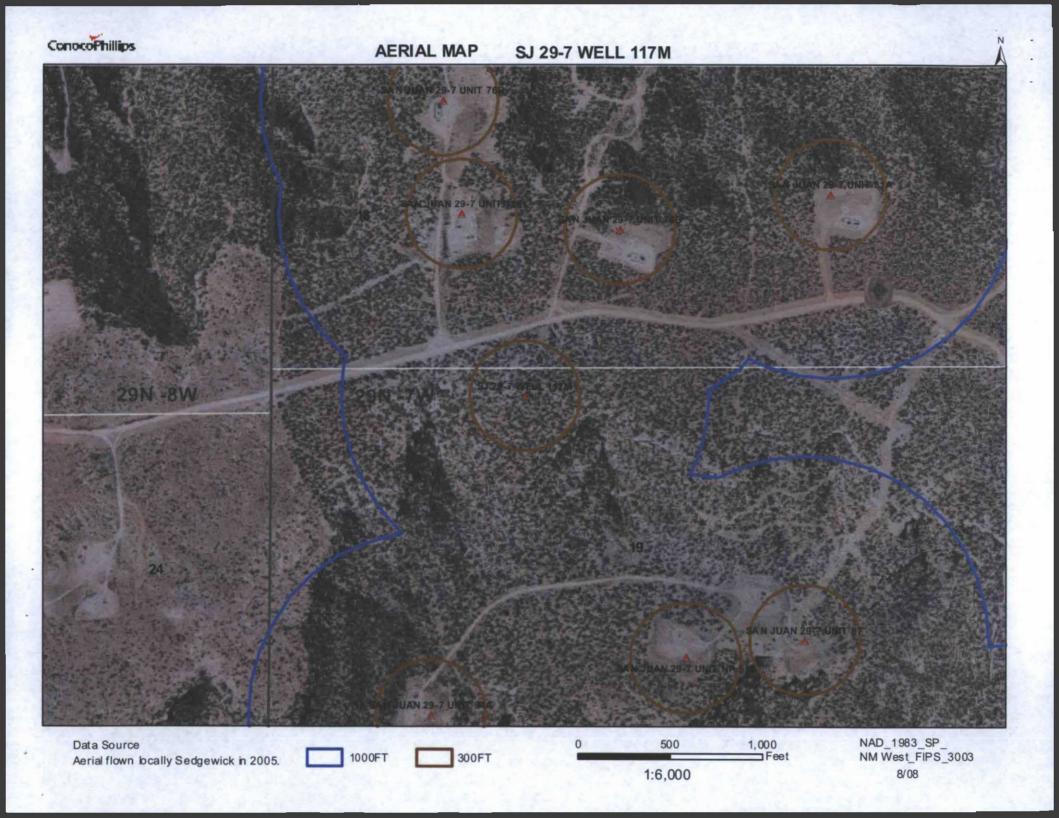

|   |   | 525   |       |        |     |       |
| SJ  | 00004  | 29N | 08W | 18  | 1 |   |   |                         |   |   | 591   | 70    | 521    |     |       |
| SJ  | 03050  | 29N | 08W | 18  | 2 | 3 | 2 |                         |   |   | 600   |       |        |     |       |
| SJ  | 00019  | 29N | 08W | 21  | 2 |   |   | 1                       |   |   | 502   |       |        |     |       |
| SJ  | 00005  | 29N | 08W | 21  | 3 |   |   |                         |   |   | 606   | 406   | 200    |     |       |
| SJ  | 00025  | 29N | 08W | 21  | 3 |   |   |                         |   |   | · 606 | 406   | 200    |     |       |
| SJ  | 00006  | 29N | 08W | 26  | 2 |   |   |                         |   |   | 560   |       |        |     |       |

Record Count: 9





# Mines, Mills and Quarries Web Map

SJ 29-7 WELL 117M Unit Letter: , Section: 19, Town: 29N, Range: 7W

Espanola

SANTA FE





#### SAN JUAN 29-7 UNIT 117M

#### Site Specific Hydrogeology

A visual site inspection confirming the information contained herein was performed on the well SAN JUAN 29-7 UNIT 117M which is located at 36.71835 degrees North latitude and 107.613555 degrees West longitude. This location is located on the Delgadito Mesa 7.5' USGS topographic quadrangle. This location is in section 19 of Township 29 North Range 8 West of the Public Land Survey System (New Mexico Principal Meridian). This location is located in Rio Arriba County, New Mexico. The nearest town is Turley, located 9.6 miles to the west. The nearest large town (population greater than 10,000) is Farming