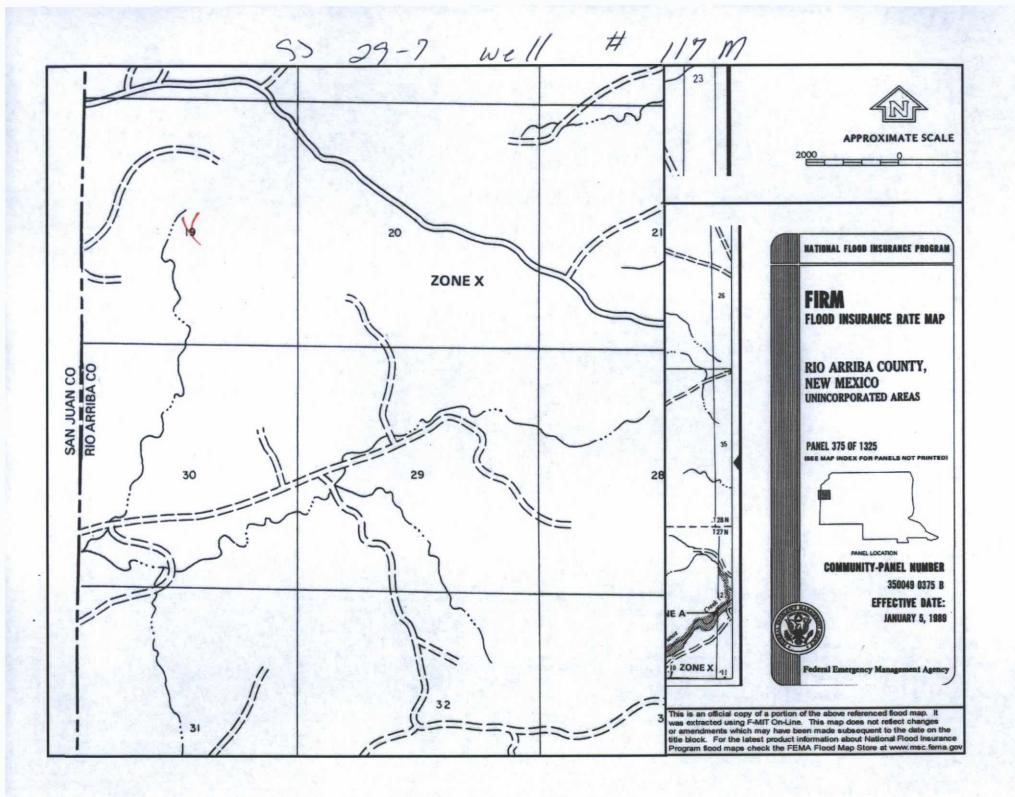

|   |   | 591   | 70    | 521    |     |       |
| SJ  | 03050  | 29N | 08W | 18  | 2 | 3 | 2 |                         |   |   | 600   |       |        |     |       |
| SJ  | 00019  | 29N | 08W | 21  | 2 |   |   | 1                       |   |   | 502   |       |        |     |       |
| SJ  | 00005  | 29N | 08W | 21  | 3 |   |   |                         |   |   | 606   | 406   | 200    |     |       |
| SJ  | 00025  | 29N | 08W | 21  | 3 |   |   |                         |   |   | · 606 | 406   | 200    |     |       |
| SJ  | 00006  | 29N | 08W | 26  | 2 |   |   |                         |   |   | 560   |       |        |     |       |

Record Count: 9





# Mines, Mills and Quarries Web Map

SJ 29-7 WELL 117M Unit Letter: , Section: 19, Town: 29N, Range: 7W

Espanola

SANTA FE





#### SAN JUAN 29-7 UNIT 117M

#### Site Specific Hydrogeology

A visual site inspection confirming the information contained herein was performed on the well SAN JUAN 29-7 UNIT 117M which is located at 36.71835 degrees North latitude and 107.613555 degrees West longitude. This location is located on the Delgadito Mesa 7.5' USGS topographic quadrangle. This location is in section 19 of Township 29 North Range 8 West of the Public Land Survey System (New Mexico Principal Meridian). This location is located in Rio Arriba County, New Mexico. The nearest town is Turley, located 9.6 miles to the west. The nearest large town (population greater than 10,000) is Farmington, located 32.9 miles to the west (National Atlas). The nearest highway is US Highway 64, located 1.3 miles to the northwest. T