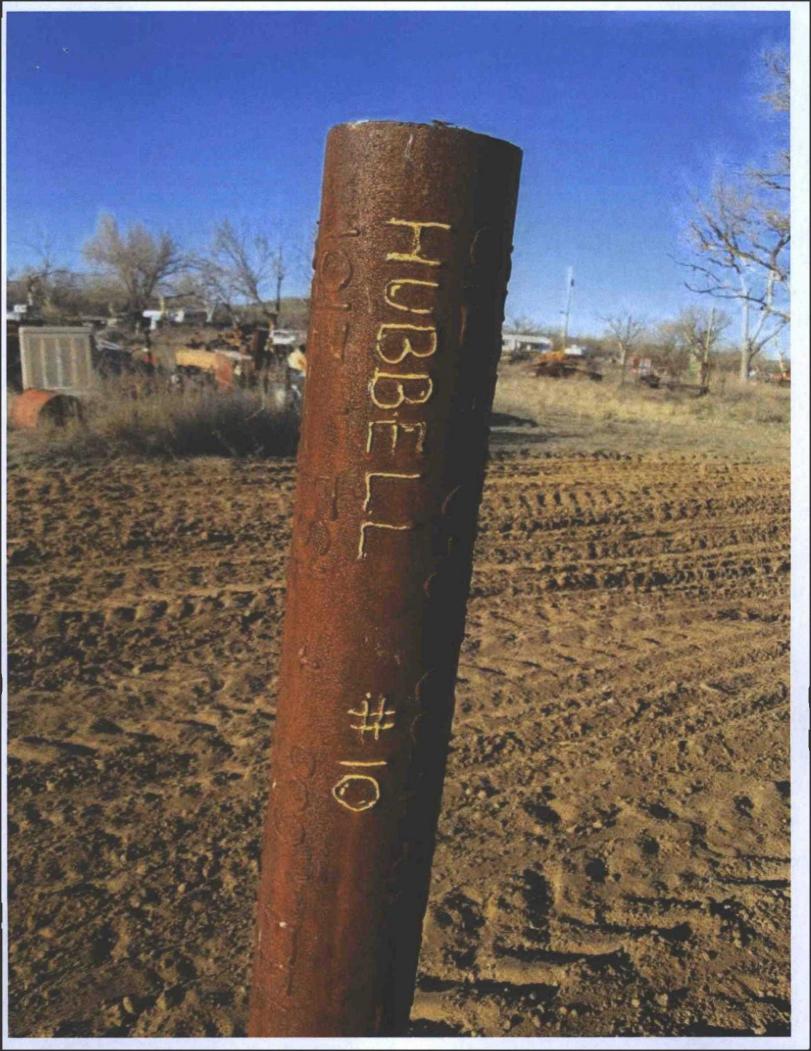

| Submit 3 Copies To Appropriate District<br>Office                                                                                                                                                                                                                                                                                                                                                               | State of New Mexico                                                                                                                                                                                                                      |                                                                                                                                                                                          | Form C-103                                                                                                                                                                                                                                                      |
|-----------------------------------------------------------------------------------------------------------------------------------------------------------------------------------------------------------------------------------------------------------------------------------------------------------------------------------------------------------------------------------------------------------------|------------------------------------------------------------------------------------------------------------------------------------------------------------------------------------------------------------------------------------------|------------------------------------------------------------------------------------------------------------------------------------------------------------------------------------------|-----------------------------------------------------------------------------------------------------------------------------------------------------------------------------------------------------------------------------------------------------------------|
| District I                                                                                                                                                                                                                                                                                                                                                                                                      | Energy, Minerals and Natural Resources                                                                                                                                                                                                   |                                                                                                                                                                                          | Jun 19, 2008<br>WELL API NO.                                                                                                                                                                                                                                    |
| 1625 N. French Dr., Hobbs, NM 88240<br>District II                                                                                                                                                                                                                                                                                                                                                              |                                                                                                                                                                                                                                          |                                                                                                                                                                                          | 30-045-21391                                                                                                                                                                                                                                                    |
| 1301 W. Grand Ave., Artesia, NM 88210                                                                                                                                                                                                                                                                                                                                                                           | OIL CONSERVATION DIVISION                                                                                                                                                                                                                |                                                                                                                                                                                          | 5. Indicate Type of Lease                                                                                                                                                                                                                                       |
| District III<br>1000 Rio Brazos Rd., Aztec, NM 87410                                                                                                                                                                                                                                                                                                                                                            | 1220 South St. Francis Dr.                                                                                                                                                                                                               |                                                                                                                                                                                          | STATE FEE                                                                                                                                                                                                                                                       |
| District IV                                                                                                                                                                                                                                                                                                                                                                                                     | Santa Fe, NM 87505                                                                                                                                                                                                                       |                                                                                                                                                                                          | 6. State Oil & Gas Lease No.                                                                                                                                                                                                                                    |
| 1220 S. St. Francis Dr., Santa Fe, NM<br>87505                                                                                                                                                                                                                                                                                                                                                                  | Santa Fe, NM                                                                                                                                                                                                                             |                                                                                                                                                                                          | FEE                                                                                                                                                                                                                                                             |
| SUNDRY NOTICES AND REPORTS ON WELLS<br>(DO NOT USE THIS FORM FOR PROPOSALS TO DRILL OR TO DEEPEN OR PLUG BACK TO A<br>DIFFERENT RESERVOIR. USE "APPLICATION FOR PERMIT" (FORM C-101) FOR SUCH                                                                                                                                                                                                                   |                                                                                                                                                                                                                                          |                                                                                                                                                                                          | 7. Lease Name or Unit Agreement Name<br>Hubbell                                                                                                                                                                                                                 |
| PROPOSALS.)                                                                                                                                                                                                                                                                                                                                                                                                     |                                                                                                                                                                                                                                          |                                                                                                                                                                                          | 8. Well Number 10                                                                                                                                                                                                                                               |
| 71                                                                                                                                                                                                                                                                                                                                                                                                              | Gas Well Other                                                                                                                                                                                                                           | Pall ( Palant -                                                                                                                                                                          | 9. OGRID Number                                                                                                                                                                                                                                                 |
| 2. Name of Operator<br>Burlington Resources Oil Gas Co                                                                                                                                                                                                                                                                                                                                                          | UL CONS.                                                                                                                                                                                                                                 | DIV DIST. 3                                                                                                                                                                              | 9. OGKID Number<br>14538                                                                                                                                                                                                                                        |
| 3. Address of Operator                                                                                                                                                                                                                                                                                                                                                                                          |                                                                                                                                                                                                                                          | 10. Pool name or Wildcat                                                                                                                                                                 |                                                                                                                                                                                                                                                                 |
| 3. Address of Operator<br>P.O. Box 4289, Farmington, NM 87499-4289 MAR 2 4 2016                                                                                                                                                                                                                                                                                                                                 |                                                                                                                                                                                                                                          |                                                                                                                                                                                          | Aztec Pictured Cliffs / Otero Chacra                                                                                                                                                                                                                            |
| 4. Well Location                                                                                                                                                                                                                                                                                                                                                                                                |                                                                                                                                                                                                                                          |                                                                                                                                                                                          |                                                                                                                                                                                                                                                                 |
| Unit Letter P : 1017                                                                                                                                                                                                                                                                                                                                                                                            | feet from the South                                                                                                                                                                                                                      | line and 990                                                                                                                                                                             | feet from the <b>East</b> line                                                                                                                                                                                                                                  |
| Section 19                                                                                                                                                                                                                                                                                                                                                                                                      |                                                                                                                                                                                                                                          | ange 10W                                                                                                                                                                                 | NMPM San Juan County                                                                                                                                                                                                                                            |
| Section                                                                                                                                                                                                                                                                                                                                                                                                         | 11. Elevation (Show whether DR                                                                                                                                                                                                           |                                                                                                                                                                                          |                                                                                                                                                                                                                                                                 |
|                                                                                                                                                                                                                                                                                                                                                                                                                 | 5476                                                                                                                                                                                                                                     |                                                                                                                                                                                          |                                                                                                                                                                                                                                                                 |
| 12. Check A                                                                                                                                                                                                                                                                                                                                                                                                     | appropriate Box to Indicate N                                                                                                                                                                                                            |                                                                                                                                                                                          | Report or Other Data                                                                                                                                                                                                                                            |
| NOTICE OF IN<br>PERFORM REMEDIAL WORK<br>TEMPORARILY ABANDON<br>PULL OR ALTER CASING<br>DOWNHOLE COMMINGLE                                                                                                                                                                                                                                                                                                      | TENTION TO:<br>PLUG AND ABANDON<br>CHANGE PLANS<br>MULTIPLE COMPL                                                                                                                                                                        | SUB<br>REMEDIAL WOR<br>COMMENCE DRI<br>CASING/CEMEN                                                                                                                                      |                                                                                                                                                                                                                                                                 |
| OTHER                                                                                                                                                                                                                                                                                                                                                                                                           |                                                                                                                                                                                                                                          |                                                                                                                                                                                          | made for OOD increation offer DSA                                                                                                                                                                                                                               |
| OTHER:                                                                                                                                                                                                                                                                                                                                                                                                          |                                                                                                                                                                                                                                          | Location is                                                                                                                                                                              | ready for OCD inspection after P&A                                                                                                                                                                                                                              |
| <ul> <li>Rat hole and cellar have been file</li> <li>A steel marker at least 4" in diate</li> <li>OPERATOR NAME, LEA</li> <li>UNIT LETTER, SECTIO</li> <li>PERMANENTLY STAM</li> <li>The location has been leveled as other production equipment.</li> <li>Anchors, dead men, tie downs a</li> <li>If this is a one-well lease or last OCD rules and the terms of the removed from lease and well lo</li> </ul> | N, TOWNSHIP, AND RANGE.<br>PED ON THE MARKERS SURI<br>s nearly as possible to original ground<br>and risers have been cut off at least<br>remaining well on lease, the batter<br>Operator's pit permit and closure properties<br>cation. | on holes have been p<br>level has been set in<br>API NUMBER, QU<br>ALL INFORMAT<br>FACE.<br>and contour and has<br>two feet below grou<br>y and pit location(s)<br>plan. All flow lines, | properly abandoned.<br>a concrete. It show the<br>DARTER/QUARTER LOCATION OR<br>TON HAS BEEN WELDED OR<br>been cleared of all junk, trash, flow lines and<br>und level.<br>) have been remediated in compliance with<br>production equipment and junk have been |
| All metal bolts and other materials have been removed. Portable bases have been removed. (Poured onsite concrete bases do not                                                                                                                                                                                                                                                                                   |                                                                                                                                                                                                                                          |                                                                                                                                                                                          |                                                                                                                                                                                                                                                                 |
| have to be removed.)                                                                                                                                                                                                                                                                                                                                                                                            |                                                                                                                                                                                                                                          |                                                                                                                                                                                          |                                                                                                                                                                                                                                                                 |
|                                                                                                                                                                                                                                                                                                                                                                                                                 |                                                                                                                                                                                                                                          | 19.15.35.10 NMAC                                                                                                                                                                         | . All fluids have been removed from non-                                                                                                                                                                                                                        |
| retrieved flow lines and pipeline<br>When all work has been completed,                                                                                                                                                                                                                                                                                                                                          |                                                                                                                                                                                                                                          | District office to sch                                                                                                                                                                   | edule an inspection.                                                                                                                                                                                                                                            |
|                                                                                                                                                                                                                                                                                                                                                                                                                 | 2                                                                                                                                                                                                                                        |                                                                                                                                                                                          |                                                                                                                                                                                                                                                                 |
| signature Allie                                                                                                                                                                                                                                                                                                                                                                                                 | J. Busse_TITLE_                                                                                                                                                                                                                          | Regulatory Tech                                                                                                                                                                          | nician_DATE 3/23/11                                                                                                                                                                                                                                             |
| Type or print name Dollie L. Bus<br>For State Use Only                                                                                                                                                                                                                                                                                                                                                          | se_E-mail address: dollie                                                                                                                                                                                                                |                                                                                                                                                                                          | illips.com PHONE: 505-324-6104                                                                                                                                                                                                                                  |
| APPROVED BY:<br>Conditions of Approval (if any):                                                                                                                                                                                                                                                                                                                                                                | V. felly TITLE (                                                                                                                                                                                                                         | ompliance.                                                                                                                                                                               | Officer DATE 4/4/2016                                                                                                                                                                                                                                           |
|                                                                                                                                                                                                                                                                                                                                                                                                                 |                                                                                                                                                                                                                                          |                                                                                                                                                                                          |                                                                                                                                                                                                                                                                 |