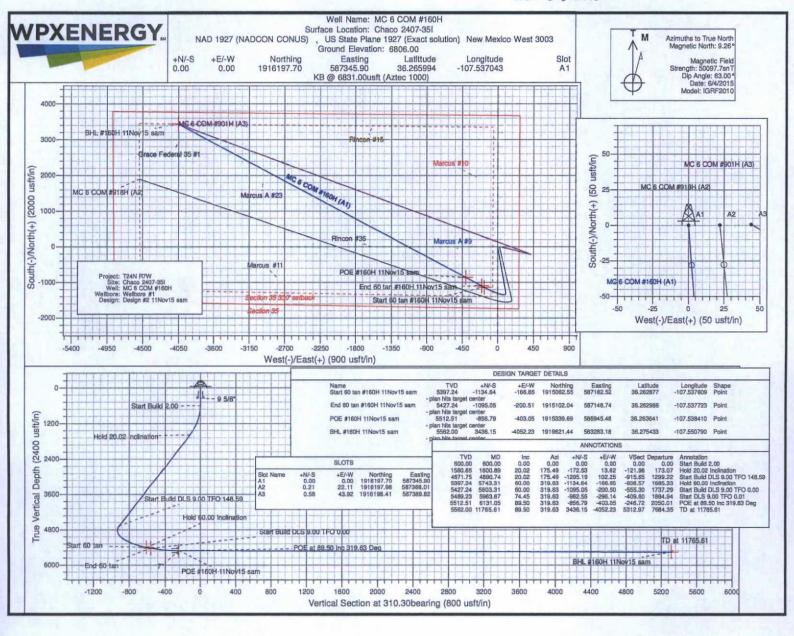

## **WPX** Energy

T24N R7W Chaco 2407-35I MC 6 COM #160H - Slot A1

Wellbore #1

Plan: Design #2 11Nov15 sam

## **Standard Planning Report**

12 November, 2015

#### WPX Planning Report

OIL CONS. DIV DIST. 3

NOV 3 0 2015

Database: Company: Project: Site: Well:

COMPASS WPX Energy **T24N R7W** Chaco 2407-351 MC 6 COM #160H Wellbore #1

Local Co-ordinate Reference: TVD Reference: MD Reference:

North Reference: Survey Calculation Method: Well MC 6 COM #160H (A1) - Slot A1 KB @ 6831.00usft (Aztec 1000) KB @ 6831.00usft (Aztec 1000)

True

Minimum Curvature

Design: Project

Wellbore:

**T24N R7W** 

Map System: Geo Datum:

Minerals:

**FED** 

Measured Depth: 11,765.61'

. GEOLOGY:

SURFACE FORMATION - NACIMIENTO/ SAN JOSE

A. FORMATION TOPS (KB)

| NAME            | MD   | TVD  | NAME          | MD        | TVD      |
|-----------------|------|------|---------------|-----------|----------|
|                 |      |      |               |           |          |
| OJO ALAMO       | 1088 | 1086 | POINT LOOKOUT | 4393      | 4204     |
| KIRTLAND        | 1403 | 1393 | MANCOS        | 4669      | 4463     |
| PICTURED CLIFFS | 2119 | 2067 | GALLUP        | 5098      | 4873     |
| LEWIS           | 2195 | 2139 | KICKOFF POINT | 5,743.31  | 5,397.24 |
| CHACRA          | 2469 | 2396 | TOP TARGET    | 5884      | 5463     |
| CLIFF HOUSE     | 3631 | 3488 | LANDING POINT | 6,131.05  | 5,512.51 |
| MENEFEE         | 3686 | 3540 | BASE TARGET   | 6,131.05  | 5,512.51 |
| COLD STATE      |      |      | TD            | 11,765.61 | 5,562.00 |