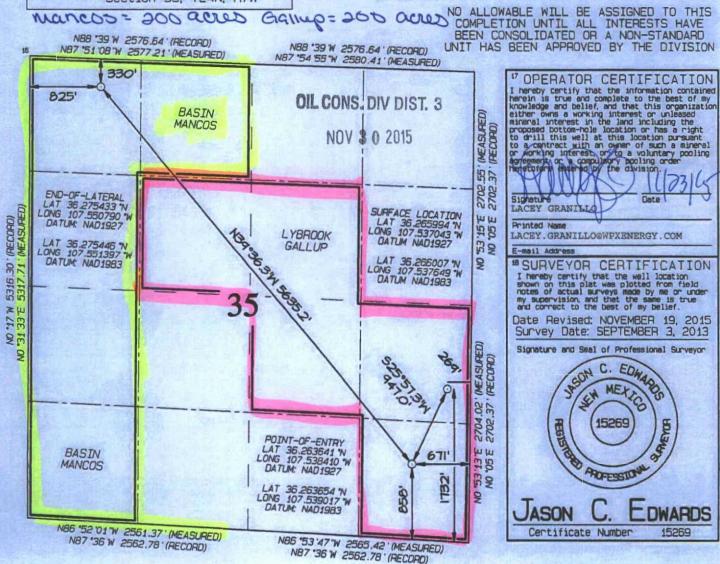

#### WELL LOCATION AND ACREAGE DEDICATION PLAT

| 'API<br>30-039-313     | Number<br>312 |                 | 972         | *Pool Cod | 2289                    | BASIN MA              | Pool Name<br>ANCOS / LY | and the same | K GALLUP |                   |  |
|------------------------|---------------|-----------------|-------------|-----------|-------------------------|-----------------------|-------------------------|--------------|----------|-------------------|--|
| 'Property Co<br>315094 | ode           |                 |             |           | *Property<br>MC 5       |                       |                         |              |          | 11 Number<br>160H |  |
| 'OGRID No.             |               |                 |             | WPX       | *Operator<br>ENERGY PRO | Name<br>ODUCTION, LLC |                         |              |          | levation<br>6806  |  |
|                        |               | Samuel .        | The second  |           | 10 Surface              | Location              |                         |              |          |                   |  |
| UL or lot no.          | Section<br>35 | Township<br>24N | Range<br>7W | Lot Idn   | Feet from the           | SOUTH                 | Feet from the 269       | 2            | ST       | RIO<br>ARRIBA     |  |
|                        |               |                 | 1 Botto     | m Hole    | Location I              | f Different F         | rom Surfac              | e            |          |                   |  |
| UL or lot no.          | Section       | Township        | Range       | Lot Idn   | Feet from the           | North/South line      | Feet from the           | East/N       | est line | County            |  |

RIO D 35 24N 7W 330 NORTH 825 WEST ARRIBA S Order No. Dedicated Acres Daint or Infill 14 Commolidation Code N/2 SE/4, SE/4 SE/4, NW/4 400.0 SW/4 NE/4, W/2 SW/4 Section 35, T24N, R7W