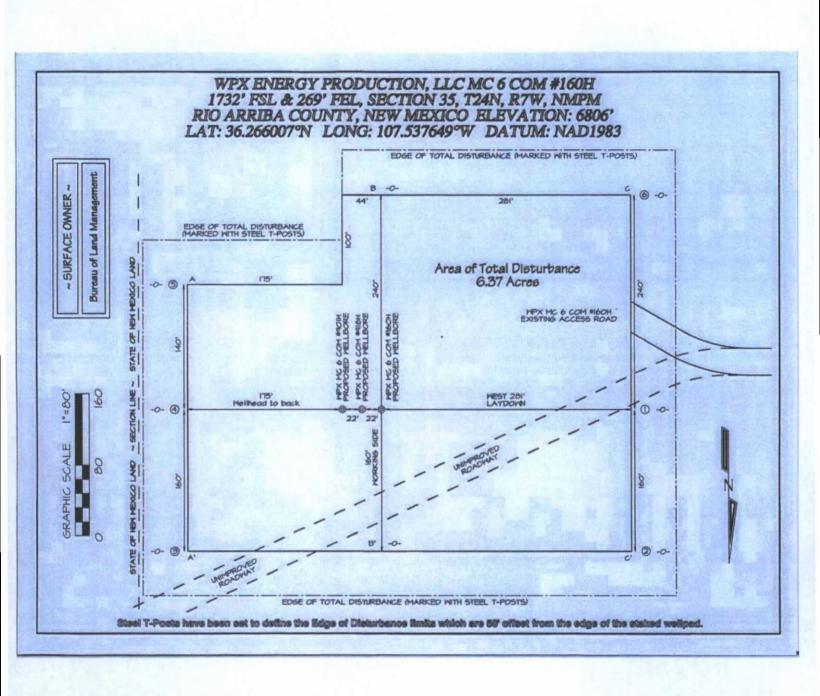

#### WPX ENERGY PRODUCTION, LLC MC 6 COM #160H 1732' FSL & 269' FEL, SECTION 35, T24N, R7W, NMPM RIO ARRIBA COUNTY, NEW MEXICO ELEVATION: 6806'

|       | HORIZONT   | AL SCALE    |        |   | ΛL | VERTICAL S | CALE |
|-------|------------|-------------|--------|---|----|------------|------|
| A-A'  |            |             |        |   |    |            |      |
| 6816' |            | San Street  |        |   |    |            |      |
| 6806' | Manage     |             |        |   |    |            |      |
| 6796' |            |             |        |   |    |            |      |
|       |            |             |        |   |    |            |      |
|       |            |             |        | C | /L |            |      |
| В-В'  |            |             |        |   |    |            |      |
| 6816' |            | / · · · · · |        |   | =  |            |      |
| 6806' |            |             |        |   |    |            |      |
| 6796' |            |             |        |   |    |            |      |
|       |            |             |        |   |    |            |      |
|       |            |             | CHEET. | C | /L |            |      |
| C-C'  |            |             |        |   |    |            |      |
| 6816' | EWAL SALES |             |        |   |    |            |      |
| 6806' |            |             |        |   |    |            |      |
| 6796' |            |             |        |   |    |            |      |
|       |            |             |        |   |    |            |      |