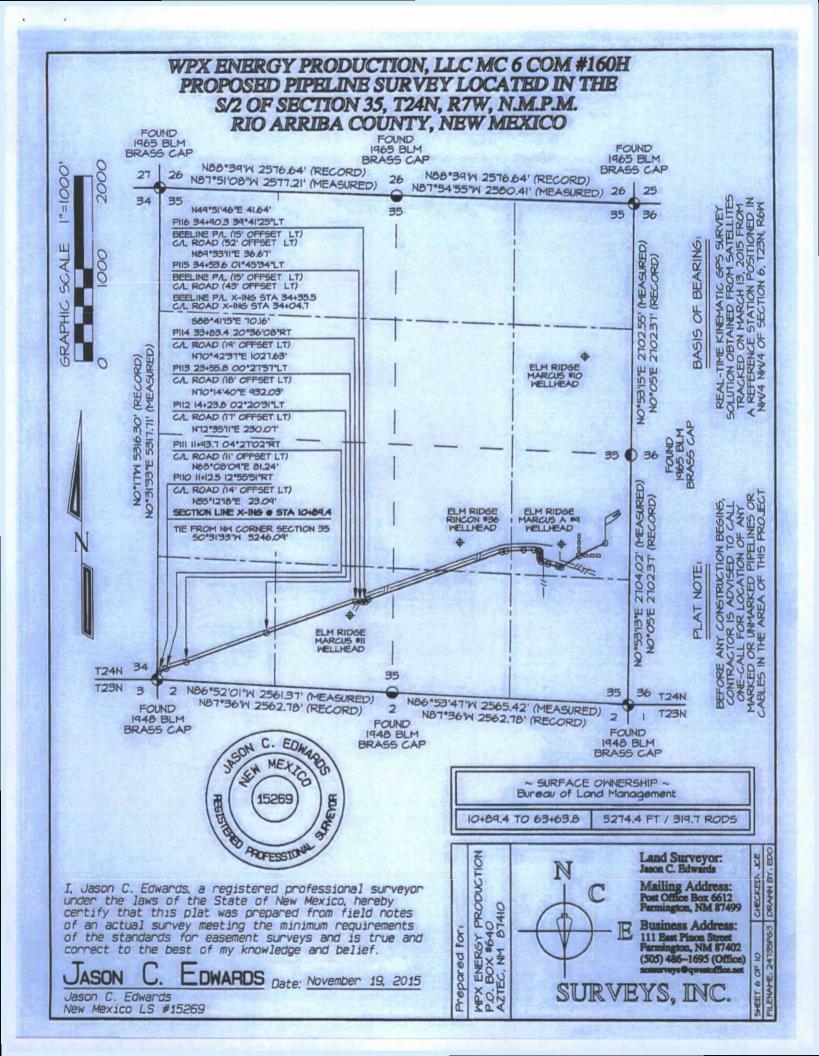

#### WPX ENERGY PRODUCTION, LLC MC 6 COM #160H PROPOSED PIPELINE SURVEY LOCATED IN THE S/2 OF SECTION 35, T24N, R7W, N.M.P.M. RIO ARRIBA COUNTY, NEW MEXICO FOUND 1965 BLM FOUND 1965 BLM 1965 BLM BRASS CAP BRASS CAP 2000 N88°39'W 2576.64' (RECORD) BRASS CAP 1"=1000 27 26 N86°39'W 2576.64' (RECORD) N87°51'08"W 2577.21' (MEASURED) 26 N87°54'55"W 2580.41' (MEASURED) 25 26 REAL-TIME KINEMATIC GPS SURVEY SOLUTION OBTAINED FROM SATELLITES TRACKED ON MARCH 13, 2015 FROM A REFERENCE STATION POSITIONED IN NW/4 NW/4 OF SECTION 6, T23N, R6M 34 35 35 506°05'34"E 33.63" 36 PI24 55+31.2 06°01'95"LT BEELINE PAL (15' OFFSET LT) (MEASURED) (RECORD) BEARING Ш 500°03'59"E 41.48" 000 SCAL PI23 54+89.7 50°23'12"RT BEELINE PAL (15' OFFSET LT) 550°27'II"E 16.22 PI22 54+73.5 31°58'32"RT GRAPHIC BEELINE PAL (15' OFFSET LT) BASIS OF 2702.55 582°25'43"E 46,97" PI2I 54+26.5 07°27'44"RT BEELINE PAL (15' OFFSET LT) CAL ROAD (36' OFFSET LT) (MEASURED, 0 (RECORD, NO°53'15"E PARCUS #10 589°53'27"E III.92" PI20 53+14.6 03°16'02"RT BEELINE PAL (15' OFFSET LT) N86°50'31"E 192.57" 5316.30 11.TIES FOUND 1965 BLM BRASS CAP PII9 51+22.0 07°20'26"RT BEELINE PAL (15' OFFSET LT) CAL ROAD (39' OFFSET LT) 35 36 NT9°30'05"E 43.51" 133"E MILI-ON PIIB 50+78.5 08\*44'04"RT BEELINE PAL (15' OFFSET LT) (RECORD) No all BEFORE ANY CONSTRUCTION BEGINS, CONTRACTOR IS ADVISED TO CALL ONE-CALL FOR LOCATION OF ANY MARKED OR UNMARKED PIPELINES OR CABLES IN THE AREA OF THIS PROJECT N70°46'01"E 1546.61" PII7 35+31,9 20°54'15'RT BEELINE P/L (15' OFFSET LT) N49°51'46"E 41.64" 2704.02 2702.37 NOTE NO°53'13"E PLAT ELM RIDGE MARCUS #II WELLHEAD 34 T24N 35 T23N 2 N86°52'01"W 2561.37' (MEASURED) 3 36 T24N N87°36'W 2562.78' (RECORD) N86°53'47"W 2565.42' (MEASURED) FOUND 1948 BLM N87°36'W 2562.78' (RECORD) FOUND BRASS CAP EDWARDS FOUND 1948 BLM JASON 1948 BLM C BRASS CAP BRASS CAP MEXICO JEW. ~ SURFACE OWNERSHIP ~ WANEYOR REGISTERED Bureau of Land Management 10+89.4 TO 63+63.8 5274.4 FT / 319.7 RODS AROFESSTOWN DRAWN BY, EDO Land Surveyor: **PRODUCTION** JCE N Jason C. Edwards CHECKED! Mailing Address: Post Office Box 6612 Farmington, NM 87499 I, Jason C. Edwards, a registered professional surveyor under the laws of the State of New Mexico, hereby certify that this plat was prepared from field notes MPX ENERGY PROD P.O. BOX #640 AZTEC, NM 87410 of an actual survey meeting the minimum requirements SHEET 7 OF 10 FILENAME: 24735P64 Business Address: for: 111 East Pinon Street Fermington, NM 87402 of the standards for easement surveys and is true and correct to the best of my knowledge and belief. (505) 486-1695 (Office) Prepared DWARDS Date: November 19, 2015 ASON SURVEYS, INC Jason C. Edwards New Mexico LS #15269