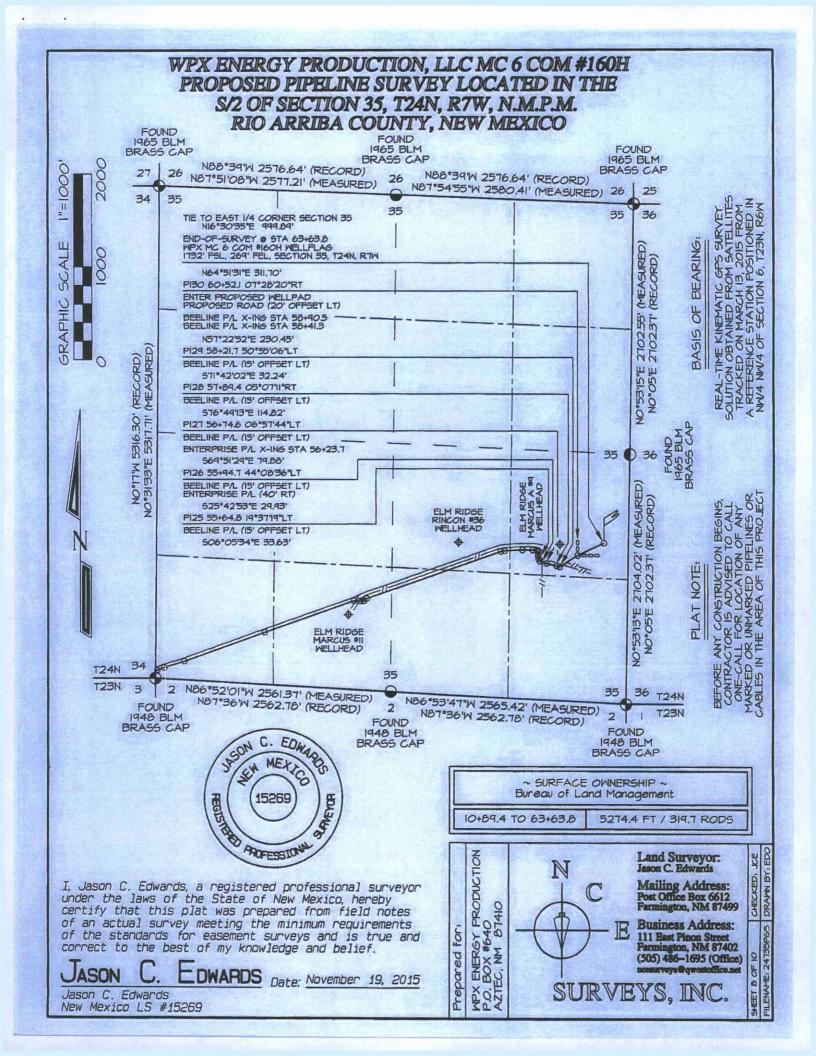

#### WPX ENERGY PRODUCTION, LLC MC 6 COM #160H PROPOSED PIPELINE SURVEY LOCATED IN THE S/2 OF SECTION 35, T24N, R7W, N.M.P.M. RIO ARRIBA COUNTY, NEW MEXICO FOUND 1965 BLM FOUND 1965 BLM 1965 BLM BRASS CAP BRASS CAP 2000 N88°39'W 2576.64' (RECORD) BRASS CAP 1"=1000 27 26 N86°39'W 2576.64' (RECORD) N87°51'08"W 2577.21' (MEASURED) 26 N87°54'55"W 2580.41' (MEASURED) 25 26 REAL-TIME KINEMATIC GPS SURVEY SOLUTION OBTAINED FROM SATELLITES TRACKED ON MARCH 13, 2015 FROM A REFERENCE STATION POSITIONED IN NW/4 NW/4 OF SECTION 6, T23N, R6M 34 35 35 506°05'34"E 33.63" 36 PI24 55+31.2 06°01'95"LT BEELINE PAL (15' OFFSET LT) (MEASURED) (RECORD) BEARING Ш 500°03'59"E 41.48" 000 SCAL PI23 54+89.7 50°23'12"RT BEELINE PAL (15' OFFSET LT) 550°27'II"E 16.22 PI22 54+73.5 31°58'32"RT GRAPHIC BEELINE PAL (15' OFFSET LT) BASIS OF 2702.55 582°25'43"E 46,97" PI2I 54+26.5 07°27'44"RT BEELINE PAL (15' OFFSET LT) CAL ROAD (36' OFFSET LT) (MEASURED, 0 (RECORD, NO°53'15"E PARCUS #10 589°53'27"E III.92" PI20 53+14.6 03°16'02"RT BEELINE PAL (15' OFFSET LT) N86°50'31"E 192.57" 5316.30 11.TIES FOUND 1965 BLM BRASS CAP PII9 51+22.0 07°20'26"RT BEELINE PAL (15' OFFSET LT) CAL ROAD (39' OFFSET LT) 35 36 NT9°30'05"E 43.51" 133"E MILI-ON PIIB 50+78.5 08\*44'04"RT BEELINE PAL (15' OFFSET LT) (RECORD) No all BEFORE ANY CONSTRUCTION BEGINS, CONTRACTOR IS ADVISED TO CALL ONE-CALL FOR LOCATION OF ANY MARKED OR UNMARKED PIPELINES OR CABLES IN THE AREA OF THIS PROJECT N70°46'01"E 1546.61" PII7 35+31,9 20°54'15'RT BEELINE P/L (15' OFFSET LT) N49°51'46"E 41.64" 2704.02 2702.37 NOTE NO°53'13"E PLAT ELM RIDGE MARCUS #II WELLHEAD 34 T24N 35 T23N 2 N86°52'01"W 2561.37' (MEASURED) 3 36 T24N N87°36'W 2562.78' (RECORD) N86°53'47"W 2565.42' (MEASURED) FOUND 1948 BLM N87°36'W 2562.78' (RECORD) FOUND BRASS CAP EDWARDS FOUND 1948 BLM JASON 1948 BLM C BRASS CAP BRASS CAP MEXICO JEW. ~ SURFACE OWNERSHIP ~ WANEYOR REGISTERED Bureau of Land Management 10+89.4 TO 63+63.8 5274.4 FT / 319.7 RODS AROFESSTOWN DRAWN BY, EDO Land Surveyor: **PRODUCTION** JCE N Jason C. Edwards CHECKED! Mailing Address: Post Office Box 6612 Farmington, NM 87499 I, Jason C. Edwards, a registered professional surveyor under the laws of the State of New Mexico, hereby certify that this plat was prepared from field notes MPX ENERGY PROD P.O. BOX #640 AZTEC, NM 87410 of an actual survey meeting the minimum requirements SHEET 7 OF 10 FILENAME: 24735P64 Business Address: for: 111 East Pinon Street Fermington, NM 87402 of the standards for easement surveys and is true and correct to the best of my knowledge and belief. (505) 486-1695 (Office) Prepared DWARDS Date: November 19, 2015 ASON SURVEYS, INC Jason C. Edwards New Mexico LS #15269