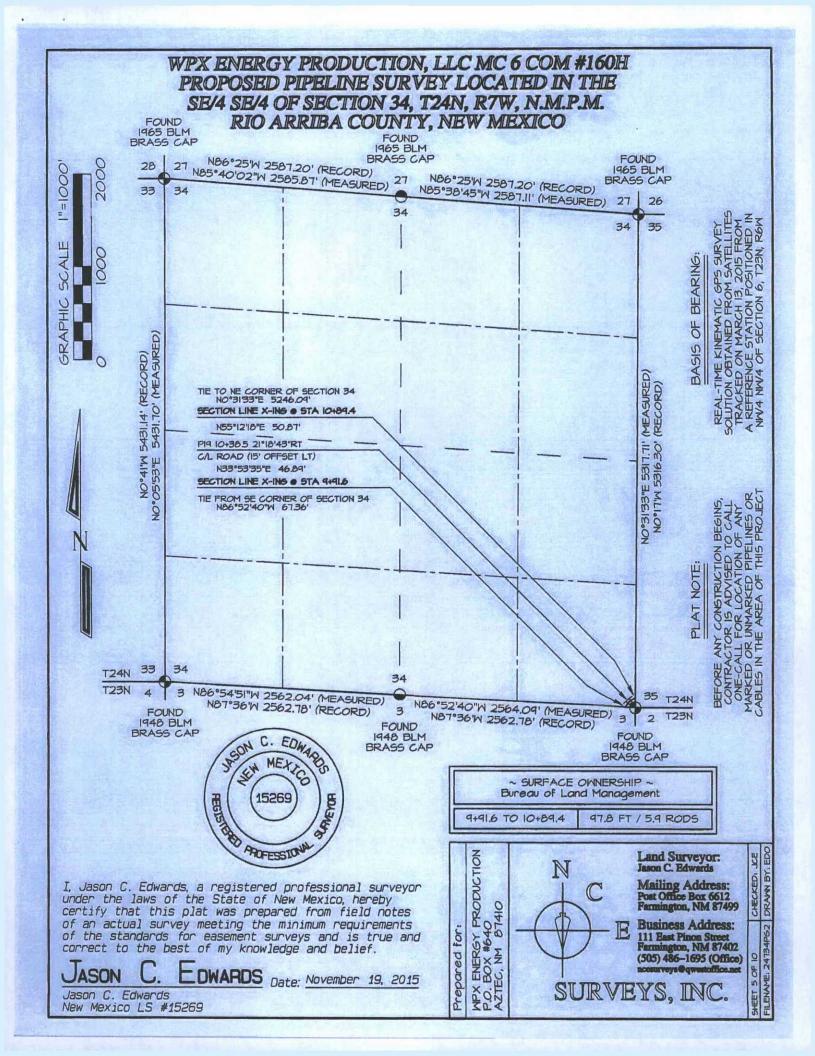

#### WPX ENERGY PRODUCTION, LLC MC 6 COM #160H PROPOSED PIPELINE SURVEY LOCATED IN THE NE/4 NE/4 OF SECTION 3, T23N, R7W, N.M.P.M. RIO ARRIBA COUNTY. NEW MEXICO FOUND 1948 BLM BRASS CAP 1948 BLM FOUND 1948 BLM BRASS CAP N87°36'W 2562.78' (RECORD) 33 34 N86°54'51"W 2562.04' (MEASURED) BRASS CAP T24N N87°36'W 2562.78' (RECORD) 34 N86°52'40"W 2564.09' (MEASURED) 34 T23N 3 35 REAL-TIME KINEMATIC GPS SURVEY SOLUTION OBTAINED FROM SATELLITES TRACKED ON MARCH 13, 2015 FROM A REFERENCE STATION POSITIONED IN NW4 NW4 OF SECTION 6, T23N, R6M T24N LOT 3 3 (RECORD) (MEASURED) LOT 4 T23N 2 TIE TO NE CORNER OF SECTION 3 586°52'40"E 67.36' BEARING (RECORD) SECTION LINE X-ING @ STA 9+91.6 N33°53'35"E 41.46" PIB 9+50.1 10°17'20"RT 2542.48' (2553.48' ( C/L ROAD (16' OFFSET LT) LOT OF N23°36'15"E 141.89" 2616.05' PIT 8+083 |7°21'22"RT BASIS CAL ROAD (15' OFFSET LT) M'06'ION W"TE'25'ON NO6°14'53"E 85.89 PI6 7+22.4 12°45'29"RT NO°36'55"W NO°24'W C/L ROAD (15' OFFSET LT) NO6"30'36"W 209.83" PI5 5+12.5 06°34'01"RT FOUND 1948 BLM BRASS CAP CAL ROAD (17' OFFSET LT) NI3°04'37"W 150.04" FOUND 1948 BLM BRASS CAP 4 3 PI4 3+62.5 09°17'48"RT C/L ROAD (17' OFFSET LT) N22°22'25"W 211.76 (MEASURED) 3 2 PI3 1+50.7 12°04'13"LT (RECORD) C/L ROAD (16' OFFSET LT) (MEASURED) (RECORD) NIO 1812"W 43.77 2000 =1000 BEFORE ANY CONSTRUCTION BEGINS, CONTRACTOR IS ADVISED TO CALL ONE-CATION OF ANY MARKED OR UNMARKED PIPEL INES OR CABLES IN THE AREA OF THIS PROJECT PI2 1+07.0 10°56'01"LT CAL ROAD (13' OFFSET LT) LOT 2542.48' NOO°37'49"F 48 27" PII 0+58.7 25\*19'33"LT CAL ROAD (14' OFFSET LT) 0.37126"M 2604.08' NOI"24"M 2607.00' CA ROAD X-ING STA 0+226 NOº 46'23"W N25°57'22"E 58.69" NOTE BEGIN SURVEY @ STA 0+00 STA 190+18.6 ON WPX ENERGY PRODUCTION CHACO TRUNK #4 EXT 3 PRELIM SURVEY 000 4 50 PLAT NO.37'26"W FROM EAST 1/4 CORNER SECTION 3 NO2°12'41"W 1676.45' LOT GRAPHIC LOT LOT 10 4 3 3 N85°28'18"W 2563.16' (MEASURED) 10 N86°16'W 2564.43' (RECORD) 3 N85°26'32"W 2562.II' (MEASURED) 2 FOUND 10 N86°16'W 2564.43' (RECORD) 1948 BLM FOUND 10 BRASS CAP 1948 BLM EDWARDS FOUND 1948 BLM JASON BRASS CAP C. BRASS CAP JEW. SURFACE OWNERSHIP ~ REGISTER SAMETOR Bureau of Land Management 15269 0+00 TO 9+91.6 991.6 FT / 60.1 RODS APOFESSTOWN DRAWN BY, EDO Land Surveyor: **PRODUCTION** CHICKED, JOE N Jason C. Edwards I, Jason C. Edwards, a registered professional surveyor under the laws of the State of New Mexico, hereby Mailing Address: Post Office Box 6612 Farmington, NM 87499 #640 M 81410 certify that this plat was prepared from field notes **Business Address:** of an actual survey meeting the minimum requirements for: MPX ENERGY F P.O. BOX #64C AZTEC, NM B1 SHEET 4 OF 10 FILENAME, 2373PGI 111 East Pinon Street Farmington, NM 87402 of the standards for easement surveys and is true and correct to the best of my knowledge and belief. (505) 486-1695 (Office) Prepared DWARDS Date: November 19, 2015 ASON SURVEYS, INC Jason C. Edwards New Mexico LS #15269