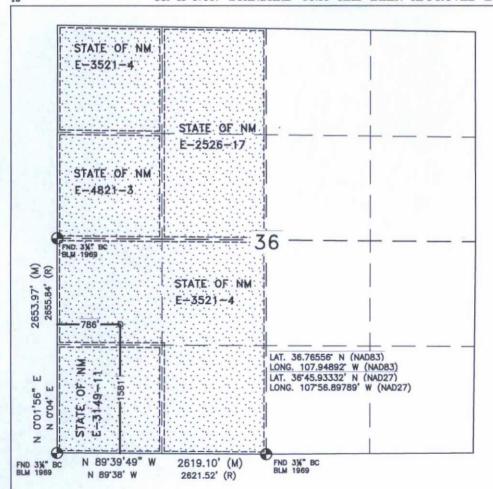

36

L

30N

11W

State of New Mexico Energy, Minerals & Natural Resources Department Form C-102 Revised August 1, 2011

Submit one copy to appropriate District Office

OIL CONSERVATION DIVISION 1220 South St. Francis Dr. Santa Fe, NM 87505

☐ AMENDED REPORT

SAN JUAN

## WELL LOCATION AND ACREAGE DEDICATION PLAT

| <sup>1</sup> API Number<br>30-045-34806 |                                       | *Pool Code<br>71599 / 723 | 19            |                  | Pool Name     | TA/BLANCO MI   | SAVERDE             |  |
|-----------------------------------------|---------------------------------------|---------------------------|---------------|------------------|---------------|----------------|---------------------|--|
| Property Code                           | *Property Name SCOTT BARR             |                           |               |                  | *1            | Well Number    |                     |  |
| *OGRID No.<br>217817                    | *Operator Name CONOCOPHILLIPS COMPANY |                           |               |                  |               |                | "Elevation<br>5838' |  |
|                                         |                                       |                           | 10 Surface    | Location         |               |                |                     |  |
| UL or lot no. Section                   | Township Range                        | Lot Idn                   | Feet from the | North/South line | Feet from the | East/West line | County              |  |

11 Bottom Hole Location If Different From Surface

SOUTH

1581'

UL or lot no. Section Township Range Lot Idn Feet from the North/South line Feet from the East/West line County

128 Dedicated Acres 320.00 Acres - (W/2)

139 Joint or Infill 14 Consolidation Code 149 Order No.

NO ALLOWABLE WILL BE ASSIGNED TO THIS COMPLETION UNTIL ALL INTERESTS HAVE BEEN CONSOLIDATED OR A NON-STANDARD UNIT HAS BEEN APPROVED BY THE DIVISION

Dellie I Pue

Signature

786'

Dollie L. Busse

dollie.l.busse@cop.com