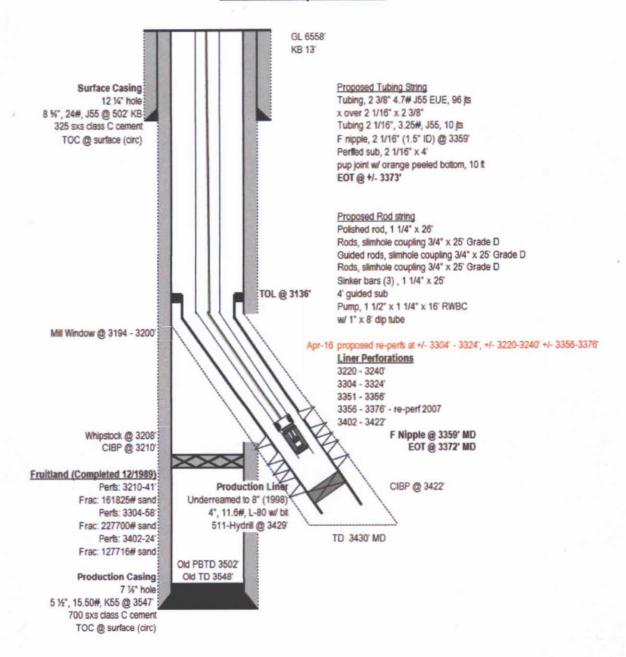

#### Blanco 2

Coal API #30-045-2/52300 Unit B - Sec 05 - T31N - R08W San J uan County, NM

# Reason/Background for Job

The purpose of this procedure is to outline the re-perforating of the Blanco 002 to ensure full connectivity to the Fruitland Coal Formation.

#### Basic Job Procedure:

- 1. Pull pump
- 2. Pull tubing
- 3. Re- perforate in similar intervals as current perforations:
  - 3220 3240'
  - 3304 3324'
  - 3356 3376'
- 4. Land tubing
- 5. Run pump & rods