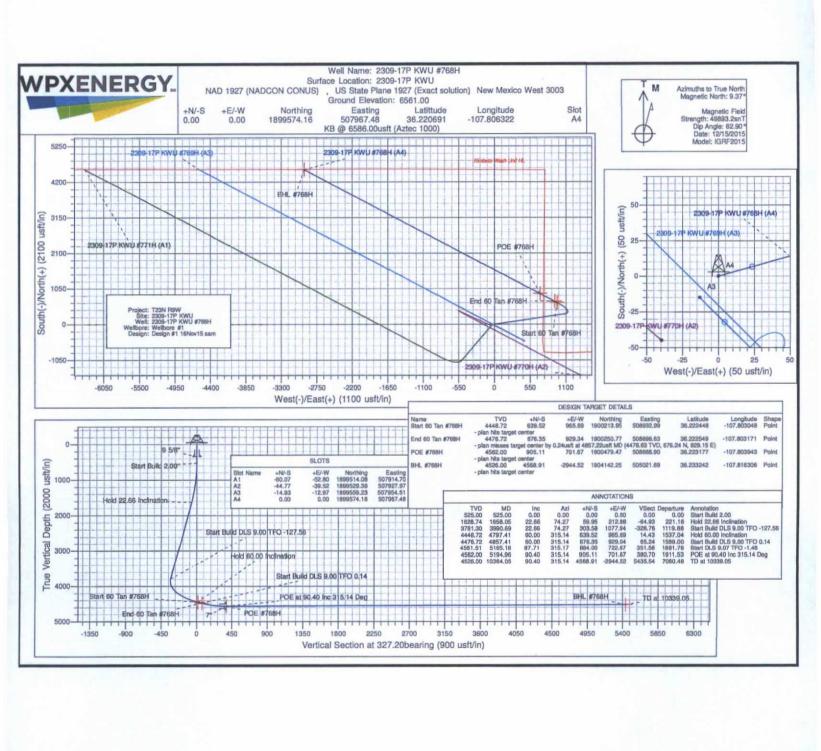

# **WPX Energy**

T23N R9W 2309-17P KWU 2309-17P KWU #768H - Slot A4

Wellbore #1

Plan: Design #1 16Nov15 sam

### Planning Report

COMPASS Database: Company: WPX Energy **T23N R9W** Project: 2309-17P KWU Site: 2309-17P KWU #768H Well: Wellbore: Wellbore #1 Design: Design #1 16Nov15 sam

Local Co-ordinate Reference: TVD Reference: MD Reference: North Reference:

Survey Calculation Method:

Well 2309-17P KWU #768H (A4) - Slot A4 KB @ 6586.00usft (Aztec 1000) KB @ 6586.00usft (Aztec 1000)

True

Minimum Curvature

Project

Site

**T23N R9W** 

Map System:

US State Plane 1927 (Exact solution)

System Datum:

Mean Sea Level

Geo Datum:

NAD 1927 (NADCON CONUS)

Map Zone:

New Mexico West 3003

2309-17P KWU

Site Position: From:

Мар

Northing: Easting:

1,899,574.16 usft 507,967.48 usft

Latitude: Longitude:

36.220691 -107.806322

Position Uncertainty:

0.00 usft

Slot Radius:

13.200 in

**Grid Convergence:** 

0.02°

Well **Well Position**  2309-17P KWU #768H - Slot A4

+N/-S +E/-W 0.00 usft 0.00 usft

Northing: Easting:

1,899,574.16 usft 507,967.48 usft

Latitude: Longitude:

36,220691 -107.806322

**Position Uncertainty** 

0.00 usft

Wellhead Elevation:

0.00 usft

Ground Level:

6,561.00 usft

Wellbore

Wellbore #1

**Model Name** Magnetics

Sample Date

12/15/2015

Declination (°) 9.37

Dip Angle (°)

Field Strength (nT)

49,893

Design

Design #1 16Nov15 sam

IGRF2015

**Audit Notes:** 

Version:

Phase:

PLAN

Tie On Depth:

0.00

Vertical Section:

Depth From (TVD)

+N/-S (usft)

+E/-W (usft) Direction

62,90

(usft) 0.00

0.00

0.00

(bearing) 327.20

| Measured<br>Depth<br>(usft) | Inclination (°) | Azimuth (bearing) | Vertical<br>Depth<br>(usft) | +N/-S<br>(usft) | +E/-W<br>(usft) | Dogleg<br>Rate<br>(°/100usft) | Build<br>Rate<br>(°/100usft) | Turn<br>Rate<br>(°/100usft) | TFO (°) | Target             |
|-----------------------------|-----------------|-------------------|-----------------------------|-----------------|-----------------|-------------------------------|------------------------------|-----------------------------|---------|--------------------|
| 0.00                        | 0.00            | 0.00              | 0.00                        | 0.00            | 0.00            | 0.00                          | 0.00                         | 0.00                        | 0.00    |                    |
| 525.00                      | 0.00            | 0.00              | 525.00                      | 0.00            | 0.00            | 0.00                          | 0.00                         | 0.00                        | 0.00    |                    |
| 1,658.05                    | 22.66           | 74.27             | 1,628.74                    | 59.95           | 212.88          | 2.00                          | 2.00                         | 0.00                        | 74.27   |                    |
| 3,990.69                    | 22.66           | 74.27             | 3,781.31                    | 303.58          | 1,077.94        | 0.00                          | 0.00                         | 0.00                        | 0.00    |                    |
| 4,797.41                    | 60.00           | 315.14            | 4,446.72                    | 639.52          | 965.69          | 9.00                          | 4.63                         | -14.77                      | -127.56 | Start 60 Tan #768h |
| 4,857.41                    | 60.00           | 315.14            | 4,476.72                    | 676.35          | 929.04          | 0.00                          | 0.00                         | 0.00                        | 0.00    | End 60 Tan #768H   |
| 5,132.03                    | 84.71           | 315.21            | 4,559.32                    | 860.53          | 745.98          | 9.00                          | 9.00                         | 0.02                        | 0.16    |                    |
| 5,194.97                    | 90.40           | 315.14            | 4,562.00                    | 905.11          | 701.67          | 9.04                          | 9.04                         | -0.11                       | -0.70   | POE #768H          |
| 10,364.05                   | 90.40           | 315.14            | 4,526.00                    | 4,568.91        | -2,944.52       | 0.00                          | 0.00                         | 0.00                        | 0.00    | BHL #768H          |