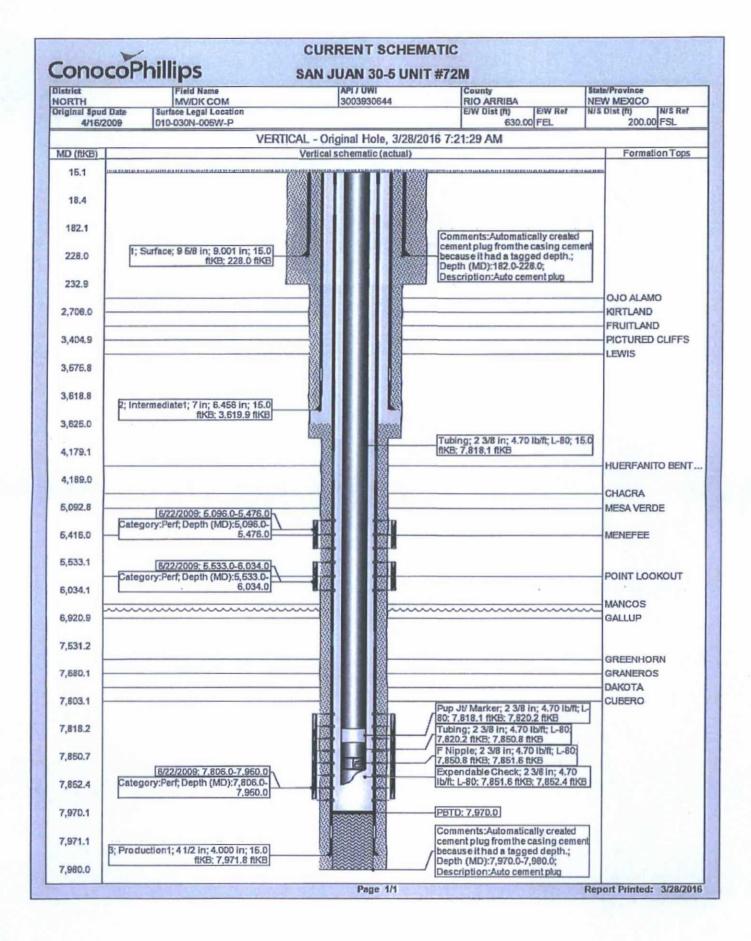

# ConocoPhillips SAN JUAN 30-5 UNIT 72M

#### **PROCEDURE**

- 1. Hold pre-job safety meeting. Comply with all NMOCD, BLM, and COP safety and environmental regulations. Test rig anchors prior to moving in rig.
- 2. MIRU workover rig. Check casing, tubing, and bradenhead pressures and record them in WellView. Blow down intermediate pressure. If there is pressure on the BH, contact Wells Engineer.
- 3. Remove existing piping on casing valve. RU blow lines from casing valves and begin blowing down casing pressure. Kill well with 2% KCl water as necessary. Ensure well is dead or on vacuum.
- 4. ND wellhead and NU BOPE. Pressure and function test BOP to 250 psi low and 1,000 psi over SICP high to a maximum of 2,000 psi held and charted for 10 minutes per COP Well Control Manual. PU and remove tubing hanger. Tag for fill, adding additional joints as needed. Record pressure test and fill depth in WellView.
- 5. RU Tuboscope unit to inspect tubing. TOOH with tubing (per pertinent data sheet). LD and replace any bad joints and record findings in WellView. Make note of corrosion, scale, or paraffin and save a sample to give to CIC/engineering for further analysis.
- 6. PU 3-7/8" string mill and bit and round trip to 3750'. Lay down bit and mill.
- 7. Pick up 4-1/2" CIBP and set at 3700'. Load hole and pressure test casing to 560 psi. TOOH. Contact wells engineer with results. If remedial operations are persued, continue to step 8.
- 8. Load intermediate casing annulus with water.
- 9. Rig up wireline and perforate 3 squeeze holes at approximately 3625'. Pull out of hole and rig down wireline.
- 10. Establish an injection rate into the squeeze holes with water. Contact wells engineer with results for cement squeeze design.
- 11. Pick up and set cement retainer at +/- 3575' on tubing. Establish injection rate with water. Squeeze the intermediate casing shoe.
- 12. Pick up 3-7/8" bit and string mill , drill out cement, retainer, and CIBP. Clean out to PBTD (7970') using the air package. TOOH. Contact wells engineer if cannot cleanout to PBTD.

13. TIH with tubing using Tubing Drift Procedure (detail below).

|                         |            | Tubing and BHA Description |                             |  |  |
|-------------------------|------------|----------------------------|-----------------------------|--|--|
| Tubing Wt./Grade:       | 4.7#, J-55 | 1                          | 2-3/8" Expendable Check     |  |  |
| <b>Tubing Drift ID:</b> | 1.901"     | 1                          | 2-3/8" (1.78" ID) F-Nipple  |  |  |
|                         |            | 1                          | 2-3/8" Tubing Joint         |  |  |
| Land Tubing At:         | 6,428'     | 1                          | 2-3/8" Pup Joint (2' or 4') |  |  |
| KB:                     | 13'        | +/- 203                    | 2-3/8" Tubing Joints        |  |  |
|                         |            | As Needed                  | 2-3/8" Pup Joints           |  |  |
|                         |            | 1                          | 2-3/8" Tubing Joint         |  |  |

14. Ensure barriers are holding. ND BOPE, NU Wellhead. Pressure test tubing slowly with an air package as follows: pump 3 bbl. pad, drop steel ball, pressure tubing up to 500 psi, and bypass air. Monitor pressure for 15 min., then complete the operation by pumping off the expendable check. Note in WellView the pressure in which the check pumped off. Purge air as necessary. Notify the MSO that the well is ready to be turned over to Production Operations. RDMO.