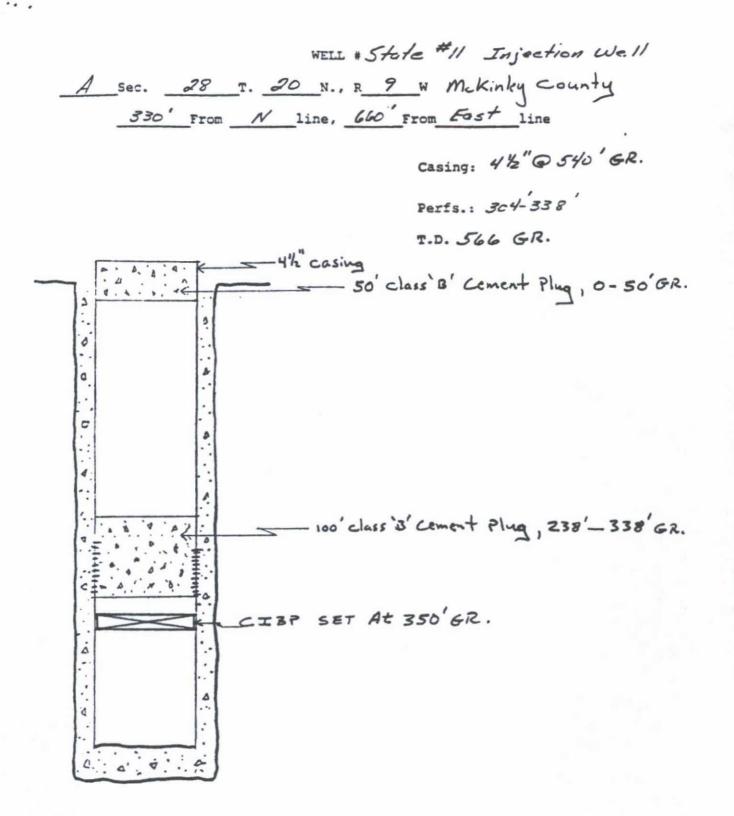

4

tp

STATE 11 WELLBORE DIAGRAM 30-031-20619 330' FNL AND 660' FEL A, SEC. 28, T20N, R9W

ELEVATION: 6415' GR

HOLE SIZE: 6.25"

CASING: 4.5", 10.5#, 564' SURFACE TO TD

CEMENT: SURFACE TO TD, 117.0 CU. FT.

PERFORATIONS: 304'-338' & 496'-503' GR

PLUG BACK TD: INITIAL 540' & 350' WITH CIBP

PACKER: 290' – UNABLE TO RELEASE OR TOOH IN 1991

| Submis 3 Copies<br>to Appropriate<br>District Office                                                                                                                                                                                                                                                                                                                                                                                                                                                                                                                                                                                                                                                                                                                                                                                                                                                                                                                                                                                                                                                                                                                                                                                                                                                                                                                                                                                                                                                                                                                                                                                                                                                                                                                                                                                                                                                                                                                                                                                                                                                                           | State of New Mexico<br>Energy, Minerals and Natural Resources Department<br>OIL CONSERVATION DIVISION<br>P.O. Box 2088                                               |                        | Form C-103<br>Revised 1-1-89                  |  |  |  |
|--------------------------------------------------------------------------------------------------------------------------------------------------------------------------------------------------------------------------------------------------------------------------------------------------------------------------------------------------------------------------------------------------------------------------------------------------------------------------------------------------------------------------------------------------------------------------------------------------------------------------------------------------------------------------------------------------------------------------------------------------------------------------------------------------------------------------------------------------------------------------------------------------------------------------------------------------------------------------------------------------------------------------------------------------------------------------------------------------------------------------------------------------------------------------------------------------------------------------------------------------------------------------------------------------------------------------------------------------------------------------------------------------------------------------------------------------------------------------------------------------------------------------------------------------------------------------------------------------------------------------------------------------------------------------------------------------------------------------------------------------------------------------------------------------------------------------------------------------------------------------------------------------------------------------------------------------------------------------------------------------------------------------------------------------------------------------------------------------------------------------------|----------------------------------------------------------------------------------------------------------------------------------------------------------------------|------------------------|-----------------------------------------------|--|--|--|
| DISTRICT I<br>P.O. Box 1980, Hobbs, NM 88240                                                                                                                                                                                                                                                                                                                                                                                                                                                                                                                                                                                                                                                                                                                                                                                                                                                                                                                                                                                                                                                                                                                                                                                                                                                                                                                                                                                                                                                                                                                                                                                                                                                                                                                                                                                                                                                                                                                                                                                                                                                                                   |                                                                                                                                                                      |                        | WELL API NO.                                  |  |  |  |
| DISTRICT II<br>P.O. Drawer DD, Artesia, NM 88210                                                                                                                                                                                                                                                                                                                                                                                                                                                                                                                                                                                                                                                                                                                                                                                                                                                                                                                                                                                                                                                                                                                                                                                                                                                                                                                                                                                                                                                                                                                                                                                                                                                                                                                                                                                                                                                                                                                                                                                                                                                                               | Santa Fe, New Mexico                                                                                                                                                 | 87504-2088             | 5. Indicate Type of Lease<br>STATE X FEE      |  |  |  |
| DISTRICT III<br>1000 Rio Brazos Rd., Aziec, NM 87410                                                                                                                                                                                                                                                                                                                                                                                                                                                                                                                                                                                                                                                                                                                                                                                                                                                                                                                                                                                                                                                                                                                                                                                                                                                                                                                                                                                                                                                                                                                                                                                                                                                                                                                                                                                                                                                                                                                                                                                                                                                                           |                                                                                                                                                                      | /                      | 6. State Oil & Gas Lesse No.<br>LG=2729       |  |  |  |
| SUNDRY NOTICES AND REPORTS ON WELLS<br>( DO NOT USE THIS FORM FOR PROPOSALS TO DRILL OR TO DEEPEN OR PLUG BACK TO A<br>DIFFERENT RESERVOIR. USE "APPLICATION FOR PERMIT"<br>(FORM C-101) FOR SUCH PROPOSALS.)                                                                                                                                                                                                                                                                                                                                                                                                                                                                                                                                                                                                                                                                                                                                                                                                                                                                                                                                                                                                                                                                                                                                                                                                                                                                                                                                                                                                                                                                                                                                                                                                                                                                                                                                                                                                                                                                                                                  |                                                                                                                                                                      |                        | 7. Lease Name or Unit Agreement Name<br>State |  |  |  |
| OLL QAS WELL QAS WELL QAS                                                                                                                                                                                                                                                                                                                                                                                                                                                                                                                                                                                                                                                                                                                                                                                                                                                                                                                                                                                                                                                                                                                                                                                                                                                                                                                                                                                                                                                                                                                                                                                                                                                                                                                                                                                                                                                                                                                                                                                                                                                                                                      | Well OTHER HoO Injection                                                                                                                                             |                        |                                               |  |  |  |
| Brana Corporation                                                                                                                                                                                                                                                                                                                                                                                                                                                                                                                                                                                                                                                                                                                                                                                                                                                                                                                                                                                                                                                                                                                                                                                                                                                                                                                                                                                                                                                                                                                                                                                                                                                                                                                                                                                                                                                                                                                                                                                                                                                                                                              |                                                                                                                                                                      |                        | 8. Well No. 11                                |  |  |  |
| 3. Address of Operator                                                                                                                                                                                                                                                                                                                                                                                                                                                                                                                                                                                                                                                                                                                                                                                                                                                                                                                                                                                                                                                                                                                                                                                                                                                                                                                                                                                                                                                                                                                                                                                                                                                                                                                                                                                                                                                                                                                                                                                                                                                                                                         |                                                                                                                                                                      |                        | 9. Pool same or Wildcat                       |  |  |  |
| 320 Bold Ave. S.W., Suite 1223, ABC., N.M. 87102                                                                                                                                                                                                                                                                                                                                                                                                                                                                                                                                                                                                                                                                                                                                                                                                                                                                                                                                                                                                                                                                                                                                                                                                                                                                                                                                                                                                                                                                                                                                                                                                                                                                                                                                                                                                                                                                                                                                                                                                                                                                               |                                                                                                                                                                      |                        | Chaco Wash WV                                 |  |  |  |
| Unit Letter :3                                                                                                                                                                                                                                                                                                                                                                                                                                                                                                                                                                                                                                                                                                                                                                                                                                                                                                                                                                                                                                                                                                                                                                                                                                                                                                                                                                                                                                                                                                                                                                                                                                                                                                                                                                                                                                                                                                                                                                                                                                                                                                                 | Unit Letter A : 330 Feet From The North Line and 660 Feet From The East Line                                                                                         |                        |                                               |  |  |  |
|                                                                                                                                                                                                                                                                                                                                                                                                                                                                                                                                                                                                                                                                                                                                                                                                                                                                                                                                                                                                                                                                                                                                                                                                                                                                                                                                                                                                                                                                                                                                                                                                                                                                                                                                                                                                                                                                                                                                                                                                                                                                                                                                | MPM McKinley County                                                                                                                                                  |                        |                                               |  |  |  |
|                                                                                                                                                                                                                                                                                                                                                                                                                                                                                                                                                                                                                                                                                                                                                                                                                                                                                                                                                                                                                                                                                                                                                                                                                                                                                                                                                                                                                                                                                                                                                                                                                                                                                                                                                                                                                                                                                                                                                                                                                                                                                                                                | Appropriate Box to Indicate N                                                                                                                                        |                        |                                               |  |  |  |
| NOTICE OF INT                                                                                                                                                                                                                                                                                                                                                                                                                                                                                                                                                                                                                                                                                                                                                                                                                                                                                                                                                                                                                                                                                                                                                                                                                                                                                                                                                                                                                                                                                                                                                                                                                                                                                                                                                                                                                                                                                                                                                                                                                                                                                                                  | ENTION TO:                                                                                                                                                           | SUBS                   | SEQUENT REPORT OF:                            |  |  |  |
|                                                                                                                                                                                                                                                                                                                                                                                                                                                                                                                                                                                                                                                                                                                                                                                                                                                                                                                                                                                                                                                                                                                                                                                                                                                                                                                                                                                                                                                                                                                                                                                                                                                                                                                                                                                                                                                                                                                                                                                                                                                                                                                                | PLUG AND ABANDON                                                                                                                                                     | REMEDIAL WORK          |                                               |  |  |  |
|                                                                                                                                                                                                                                                                                                                                                                                                                                                                                                                                                                                                                                                                                                                                                                                                                                                                                                                                                                                                                                                                                                                                                                                                                                                                                                                                                                                                                                                                                                                                                                                                                                                                                                                                                                                                                                                                                                                                                                                                                                                                                                                                | CHANGE PLANS                                                                                                                                                         | COMMENCE DRILLING      |                                               |  |  |  |
|                                                                                                                                                                                                                                                                                                                                                                                                                                                                                                                                                                                                                                                                                                                                                                                                                                                                                                                                                                                                                                                                                                                                                                                                                                                                                                                                                                                                                                                                                                                                                                                                                                                                                                                                                                                                                                                                                                                                                                                                                                                                                                                                |                                                                                                                                                                      | CASING TEST AND CEM    | AENT JOB                                      |  |  |  |
| OTHER:                                                                                                                                                                                                                                                                                                                                                                                                                                                                                                                                                                                                                                                                                                                                                                                                                                                                                                                                                                                                                                                                                                                                                                                                                                                                                                                                                                                                                                                                                                                                                                                                                                                                                                                                                                                                                                                                                                                                                                                                                                                                                                                         |                                                                                                                                                                      | OTHER                  |                                               |  |  |  |
| A contraction of the second se | ork to begin the week of October 14, 1991.<br>Asing: 4 <sup>1</sup> / <sub>2</sub> ",10.5 lb/ft set at 540'GR.<br>Cemented with 80 Sks class "B". Circulated cement. |                        |                                               |  |  |  |
| I hereby certify that the information above is true a                                                                                                                                                                                                                                                                                                                                                                                                                                                                                                                                                                                                                                                                                                                                                                                                                                                                                                                                                                                                                                                                                                                                                                                                                                                                                                                                                                                                                                                                                                                                                                                                                                                                                                                                                                                                                                                                                                                                                                                                                                                                          | and complete to the best of my knowledge and b                                                                                                                       | Agent for Br           | rana 10-4-91                                  |  |  |  |
| SIGNATURE                                                                                                                                                                                                                                                                                                                                                                                                                                                                                                                                                                                                                                                                                                                                                                                                                                                                                                                                                                                                                                                                                                                                                                                                                                                                                                                                                                                                                                                                                                                                                                                                                                                                                                                                                                                                                                                                                                                                                                                                                                                                                                                      |                                                                                                                                                                      |                        | TELEPHONE NO. 291-9502                        |  |  |  |
| TYPE OR PRONT NAME Frank A.                                                                                                                                                                                                                                                                                                                                                                                                                                                                                                                                                                                                                                                                                                                                                                                                                                                                                                                                                                                                                                                                                                                                                                                                                                                                                                                                                                                                                                                                                                                                                                                                                                                                                                                                                                                                                                                                                                                                                                                                                                                                                                    | Weiker                                                                                                                                                               |                        | TELEPHONE NO. 27 1-7 202                      |  |  |  |
| (This space for State Use)                                                                                                                                                                                                                                                                                                                                                                                                                                                                                                                                                                                                                                                                                                                                                                                                                                                                                                                                                                                                                                                                                                                                                                                                                                                                                                                                                                                                                                                                                                                                                                                                                                                                                                                                                                                                                                                                                                                                                                                                                                                                                                     |                                                                                                                                                                      |                        | TOR, DIST. 43                                 |  |  |  |
| Original Signed by CH                                                                                                                                                                                                                                                                                                                                                                                                                                                                                                                                                                                                                                                                                                                                                                                                                                                                                                                                                                                                                                                                                                                                                                                                                                                                                                                                                                                                                                                                                                                                                                                                                                                                                                                                                                                                                                                                                                                                                                                                                                                                                                          | IARLES GHOLSON UR                                                                                                                                                    | PUTY OIL & GAS INSPECT | TOR, DIST. 13 DATE                            |  |  |  |
| CONTIONS OF APPROVAL F ANY:                                                                                                                                                                                                                                                                                                                                                                                                                                                                                                                                                                                                                                                                                                                                                                                                                                                                                                                                                                                                                                                                                                                                                                                                                                                                                                                                                                                                                                                                                                                                                                                                                                                                                                                                                                                                                                                                                                                                                                                                                                                                                                    |                                                                                                                                                                      |                        |                                               |  |  |  |
| TOP PLUG                                                                                                                                                                                                                                                                                                                                                                                                                                                                                                                                                                                                                                                                                                                                                                                                                                                                                                                                                                                                                                                                                                                                                                                                                                                                                                                                                                                                                                                                                                                                                                                                                                                                                                                                                                                                                                                                                                                                                                                                                                                                                                                       | 100 m.N.                                                                                                                                                             | min                    |                                               |  |  |  |
|                                                                                                                                                                                                                                                                                                                                                                                                                                                                                                                                                                                                                                                                                                                                                                                                                                                                                                                                                                                                                                                                                                                                                                                                                                                                                                                                                                                                                                                                                                                                                                                                                                                                                                                                                                                                                                                                                                                                                                                                                                                                                                                                | 7.45 × 29 - 21.                                                                                                                                                      | 6 SKS                  |                                               |  |  |  |