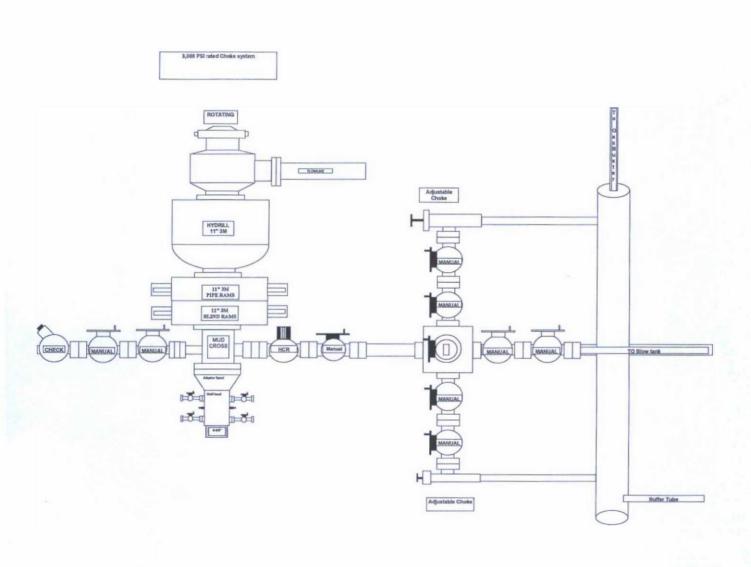

tersection of US Hwy 550 & US Hwy 64</u> in Bloomfield, NM to WPX Energy Production, LLC W Lybrook UT #702H 371' FSL & 693' FWL, Section 9, T23N, R8W, N.M.P.M., San Juan County, NM

Latitude: 36.235459°N Longitude: 107.693273°W Datum: NAD1983

From the intersection of US Hwy 550 & US Hwy 64 in Bloomfield, NM, travel Southerly on US Hwy 550 for 38.7 miles to Mile Marker 112.7;

Go Right (Southerly) on County Road #7900 for 0.3 miles to proposed WPX Remote Facilities Pad access on left-hand side of County Road #7900;

Go Left (Easterly) along WPX Remote Facilities Pad proposed access for 596.3' to staked WPX Remote Facilities Pad;

Go Straight (Easterly) to NE corner of staked Remote Facilities Pad, from which new access continues east for 3260.8' To staked WPX W Lybrook UT #702H location;