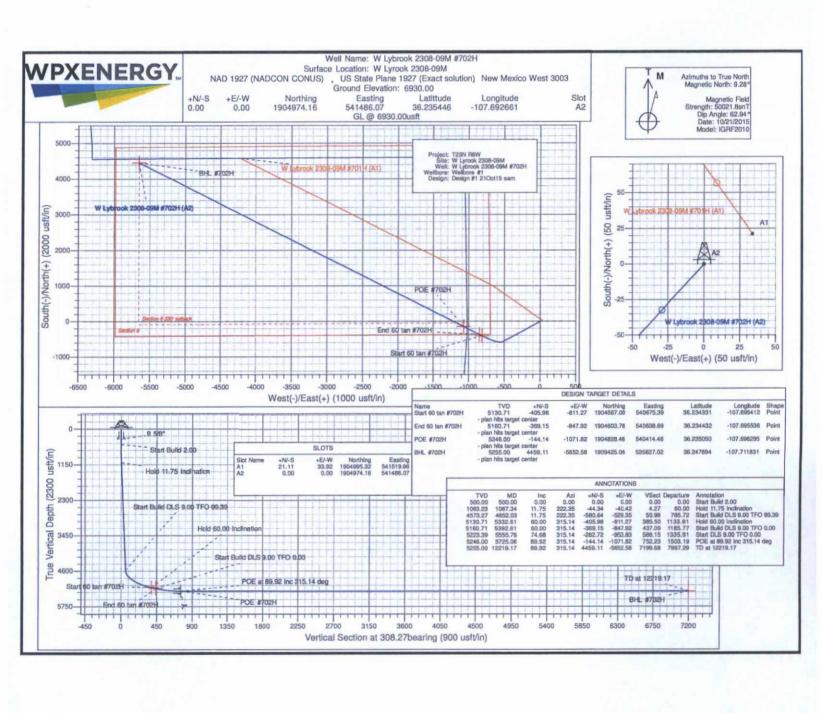

| New Mexico Oil Conservation Division approval and conditions listed below are made in accordance with OCD Rule 19.15.7.11 and are in addition to the actions approved by BLM on the following 3160-3 APD form.                                            |        |
|-----------------------------------------------------------------------------------------------------------------------------------------------------------------------------------------------------------------------------------------------------------|--------|
| Operator Signature Date: 11-12-15  Well information; Operator WPX , Well Name and Number W Lybrook Unit #7  API# 30-045-35726 , Section 9 , Township 23 N/S, Range 08 E/W                                                                                 | 02 F   |
| API# 30-045-35726, Section 9, Township 23 N/S, Range 08 EW                                                                                                                                                                                                |        |
| Conditions of Approval: (See the below checked and handwritten conditions)                                                                                                                                                                                |        |
| Notify Aztec OCD 24hrs prior to casing & cement.                                                                                                                                                                                                          |        |
| Hold C-104 for directional survey & "As Drilled" Plat                                                                                                                                                                                                     |        |
| o Hold C-104 for NSL, NSP, DHC                                                                                                                                                                                                                            |        |
| <ul> <li>Spacing rule violation. Operator must follow up with change of status notification on othe<br/>to be shut in or abandoned</li> </ul>                                                                                                             | r well |
| <ul> <li>Regarding the use of a pit, closed loop system or below grade tank, the operator must comp<br/>with the following as applicable:</li> </ul>                                                                                                      | oly    |
| <ul> <li>A pit requires a complete C-144 be submitted and approved prior to the construction use of the pit, pursuant to 19.15.17.8.A</li> </ul>                                                                                                          | on or  |
| <ul> <li>A closed loop system requires notification prior to use, pursuant to 19.15.17.9.A</li> </ul>                                                                                                                                                     |        |
| <ul> <li>A below grade tank requires a registration be filed prior to the construction or use of<br/>below grade tank, pursuant to 19.15.17.8.C</li> </ul>                                                                                                | of the |
| Once the well is spud, to prevent ground water contamination through whole or partial confrom the surface, the operator shall drill without interruption through the fresh water zone can and shall immediately set in cement the water protection string |        |
| Submit Gas Capture Plan form prior to spudding or initiating recompletion operations                                                                                                                                                                      |        |
| Regarding Hydraulic Fracturing, review EPA Underground Injection Control Guidance 84                                                                                                                                                                      |        |
| Oil base muds are not to be used until fresh water zones are cased and cemented providing isolation from the oil or diesel. This includes synthetic oils. Oil based mud, drilling fluids a solids must be contained in a steel closed loop system.        |        |
| Well-bore communication is regulated under 19.15.29 NMAC. This requires well-bore Communication to be reported in accordance with 19.15.29.8.                                                                                                             |        |