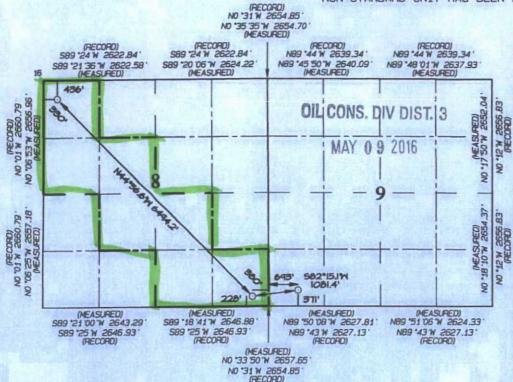

| New Mexico Oil Conservation Division approval and conditions listed below are made in accordance with OCD Rule 19.15.7.11 and are in addition to the actions approved by BLM on the following 3160-3 APD form.                                            |        |
|-----------------------------------------------------------------------------------------------------------------------------------------------------------------------------------------------------------------------------------------------------------|--------|
| Operator Signature Date: 11-12-15  Well information; Operator WPX , Well Name and Number W Lybrook Unit #7  API# 30-045-35726 , Section 9 , Township 23 N/S, Range 08 E/W                                                                                 | 02 F   |
| API# 30-045-35726, Section 9, Township 23 N/S, Range 08 EW                                                                                                                                                                                                |        |
| Conditions of Approval: (See the below checked and handwritten conditions)                                                                                                                                                                                |        |
| Notify Aztec OCD 24hrs prior to casing & cement.                                                                                                                                                                                                          |        |
| Hold C-104 for directional survey & "As Drilled" Plat                                                                                                                                                                                                     |        |
| o Hold C-104 for NSL, NSP, DHC                                                                                                                                                                                                                            |        |
| <ul> <li>Spacing rule violation. Operator must follow up with change of status notification on othe<br/>to be shut in or abandoned</li> </ul>                                                                                                             | r well |
| <ul> <li>Regarding the use of a pit, closed loop system or below grade tank, the operator must comp<br/>with the following as applicable:</li> </ul>                                                                                                      | oly    |
| <ul> <li>A pit requires a complete C-144 be submitted and approved prior to the construction use of the pit, pursuant to 19.15.17.8.A</li> </ul>                                                                                                          | on or  |
| <ul> <li>A closed loop system requires notification prior to use, pursuant to 19.15.17.9.A</li> </ul>                                                                                                                                                     |        |
| <ul> <li>A below grade tank requires a registration be filed prior to the construction or use of<br/>below grade tank, pursuant to 19.15.17.8.C</li> </ul>                                                                                                | of the |
| Once the well is spud, to prevent ground water contamination through whole or partial confrom the surface, the operator shall drill without interruption through the fresh water zone can and shall immediately set in cement the water protection string |        |
| Submit Gas Capture Plan form prior to spudding or initiating recompletion operations                                                                                                                                                                      |        |
| Regarding Hydraulic Fracturing, review EPA Underground Injection Control Guidance 84                                                                                                                                                                      |        |
| Oil base muds are not to be used until fresh water zones are cased and cemented providing isolation from the oil or diesel. This includes synthetic oils. Oil based mud, drilling fluids a solids must be contained in a steel closed loop system.        |        |
| Well-bore communication is regulated under 19.15.29 NMAC. This requires well-bore Communication to be reported in accordance with 19.15.29.8.                                                                                                             |        |