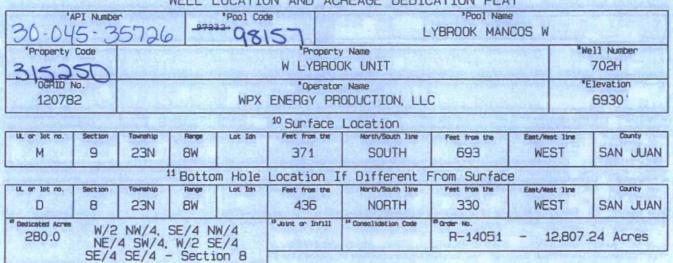

| New Mexico Oil Conservation Division approval and conditions listed below are made in accordance with OCD Rule 19.15.7.11 and are in addition to the actions approved by BLM on the following 3160-3 APD form.                                            |        |
|-----------------------------------------------------------------------------------------------------------------------------------------------------------------------------------------------------------------------------------------------------------|--------|
| Operator Signature Date: 11-12-15  Well information; Operator WPX , Well Name and Number W Lybrook Unit #7  API# 30-045-35726 , Section 9 , Township 23 N/S, Range 08 E/W                                                                                 | 02 F   |
| API# 30-045-35726, Section 9, Township 23 N/S, Range 08 EW                                                                                                                                                                                                |        |
| Conditions of Approval: (See the below checked and handwritten conditions)                                                                                                                                                                                |        |
| Notify Aztec OCD 24hrs prior to casing & cement.                                                                                                                                                                                                          |        |
| Hold C-104 for directional survey & "As Drilled" Plat                                                                                                                                                                                                     |        |
| o Hold C-104 for NSL, NSP, DHC                                                                                                                                                                                                                            |        |
| <ul> <li>Spacing rule violation. Operator must follow up with change of status notification on othe<br/>to be shut in or abandoned</li> </ul>                                                                                                             | r well |
| <ul> <li>Regarding the use of a pit, closed loop system or below grade tank, the operator must comp<br/>with the following as applicable:</li> </ul>                                                                                                      | oly    |
| <ul> <li>A pit requires a complete C-144 be submitted and approved prior to the construction use of the pit, pursuant to 19.15.17.8.A</li> </ul>                                                                                                          | on or  |
| <ul> <li>A closed loop system requires notification prior to use, pursuant to 19.15.17.9.A</li> </ul>                                                                                                                                                     |        |
| <ul> <li>A below grade tank requires a registration be filed prior to the construction or use of<br/>below grade tank, pursuant to 19.15.17.8.C</li> </ul>                                                                                                | of the |
| Once the well is spud, to prevent ground water contamination through whole or partial confrom the surface, the operator shall drill without interruption through the fresh water zone can and shall immediately set in cement the water protection string |        |
| Submit Gas Capture Plan form prior to spudding or initiating recompletion operations                                                                                                                                                                      |        |
| Regarding Hydraulic Fracturing, review EPA Underground Injection Control Guidance 84                                                                                                                                                                      |        |
| Oil base muds are not to be used until fresh water zones are cased and cemented providing isolation from the oil or diesel. This includes synthetic oils. Oil based mud, drilling fluids a solids must be contained in a steel closed loop system.        |        |
| Well-bore communication is regulated under 19.15.29 NMAC. This requires well-bore Communication to be reported in accordance with 19.15.29.8.                                                                                                             |        |