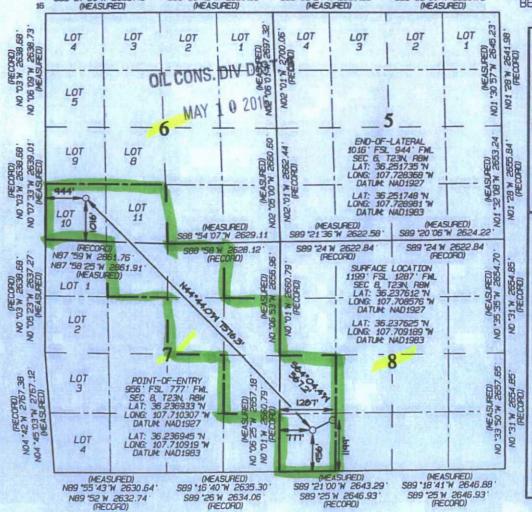

|                    | or Signature Date: 11-12-15                                                                                                                                                                                                                                          |
|--------------------|----------------------------------------------------------------------------------------------------------------------------------------------------------------------------------------------------------------------------------------------------------------------|
| Well in<br>Operate | or WPX, Well Name and Number W Lybrook Unit # 704H                                                                                                                                                                                                                   |
| API#               | 30-045-35728, Section 8, Township 23 NS, Range 08 EW                                                                                                                                                                                                                 |
| Condi              | tions of Approval: (See the below checked and handwritten conditions)                                                                                                                                                                                                |
| 1                  | Notify Aztec OCD 24hrs prior to casing & cement.                                                                                                                                                                                                                     |
| 6                  | Hold C-104 for directional survey & "As Drilled" Plat                                                                                                                                                                                                                |
| 0                  | Hold C-104 for NSL, NSP, DHC  Spacing rule violation. Operator must follow up with change of status notification on other well to be shut in or abandoned                                                                                                            |
| 0                  | Regarding the use of a pit, closed loop system or below grade tank, the operator must comply with the following as applicable:                                                                                                                                       |
|                    | <ul> <li>A pit requires a complete C-144 be submitted and approved prior to the construction or<br/>use of the pit, pursuant to 19.15.17.8.A</li> </ul>                                                                                                              |
|                    | <ul> <li>A closed loop system requires notification prior to use, pursuant to 19.15.17.9.A</li> </ul>                                                                                                                                                                |
|                    | <ul> <li>A below grade tank requires a registration be filed prior to the construction or use of the<br/>below grade tank, pursuant to 19.15.17.8.C</li> </ul>                                                                                                       |
| 6                  | Once the well is spud, to prevent ground water contamination through whole or partial conduits from the surface, the operator shall drill without interruption through the fresh water zone or zones and shall immediately set in cement the water protection string |
| \$                 | Submit Gas Capture Plan form prior to spudding or initiating recompletion operations                                                                                                                                                                                 |
| <b>V</b>           | Regarding Hydraulic Fracturing, review EPA Underground Injection Control Guidance 84                                                                                                                                                                                 |
| <b>\</b>           | Oil base muds are not to be used until fresh water zones are cased and cemented providing isolation from the oil or diesel. This includes synthetic oils. Oil based mud, drilling fluids and solids must be contained in a steel closed loop system.                 |
| <b>√</b>           | Well-bore communication is regulated under 19.15.29 NMAC. This requires well-bore Communication to be reported in accordance with 19.15.29.8.                                                                                                                        |
| C                  | back Xen 5-12.2016                                                                                                                                                                                                                                                   |