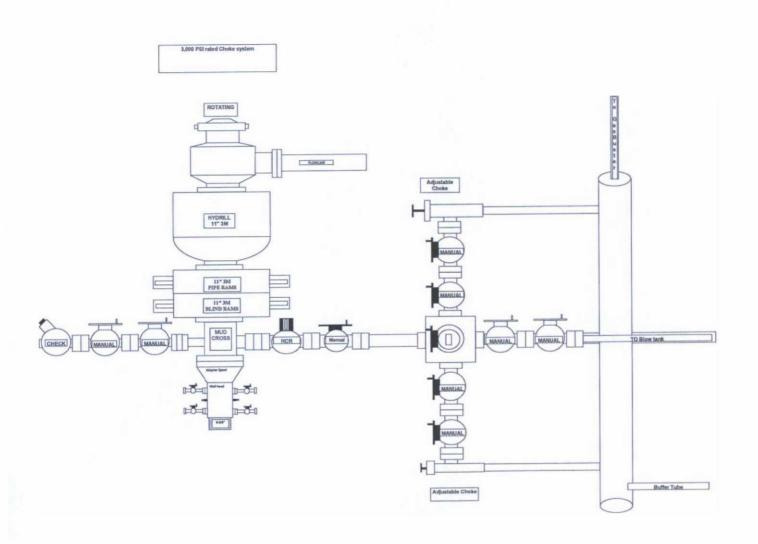

|                    | or Signature Date: 11-12-15                                                                                                                                                                                                                                          |
|--------------------|----------------------------------------------------------------------------------------------------------------------------------------------------------------------------------------------------------------------------------------------------------------------|
| Well in<br>Operate | or WPX, Well Name and Number W Lybrook Unit # 704H                                                                                                                                                                                                                   |
| API#               | 30-045-35728, Section 8, Township 23 NS, Range 08 EW                                                                                                                                                                                                                 |
| Condi              | tions of Approval: (See the below checked and handwritten conditions)                                                                                                                                                                                                |
| 1                  | Notify Aztec OCD 24hrs prior to casing & cement.                                                                                                                                                                                                                     |
| 6                  | Hold C-104 for directional survey & "As Drilled" Plat                                                                                                                                                                                                                |
| 0                  | Hold C-104 for NSL, NSP, DHC  Spacing rule violation. Operator must follow up with change of status notification on other well to be shut in or abandoned                                                                                                            |
| 0                  | Regarding the use of a pit, closed loop system or below grade tank, the operator must comply with the following as applicable:                                                                                                                                       |
|                    | <ul> <li>A pit requires a complete C-144 be submitted and approved prior to the construction or<br/>use of the pit, pursuant to 19.15.17.8.A</li> </ul>                                                                                                              |
|                    | <ul> <li>A closed loop system requires notification prior to use, pursuant to 19.15.17.9.A</li> </ul>                                                                                                                                                                |
|                    | <ul> <li>A below grade tank requires a registration be filed prior to the construction or use of the<br/>below grade tank, pursuant to 19.15.17.8.C</li> </ul>                                                                                                       |
| 6                  | Once the well is spud, to prevent ground water contamination through whole or partial conduits from the surface, the operator shall drill without interruption through the fresh water zone or zones and shall immediately set in cement the water protection string |
| \$                 | Submit Gas Capture Plan form prior to spudding or initiating recompletion operations                                                                                                                                                                                 |
| <b>V</b>           | Regarding Hydraulic Fracturing, review EPA Underground Injection Control Guidance 84                                                                                                                                                                                 |
| <b>\</b>           | Oil base muds are not to be used until fresh water zones are cased and cemented providing isolation from the oil or diesel. This includes synthetic oils. Oil based mud, drilling fluids and solids must be contained in a steel closed loop system.                 |
| <b>√</b>           | Well-bore communication is regulated under 19.15.29 NMAC. This requires well-bore Communication to be reported in accordance with 19.15.29.8.                                                                                                                        |
| C                  | back Xen 5-12.2016                                                                                                                                                                                                                                                   |