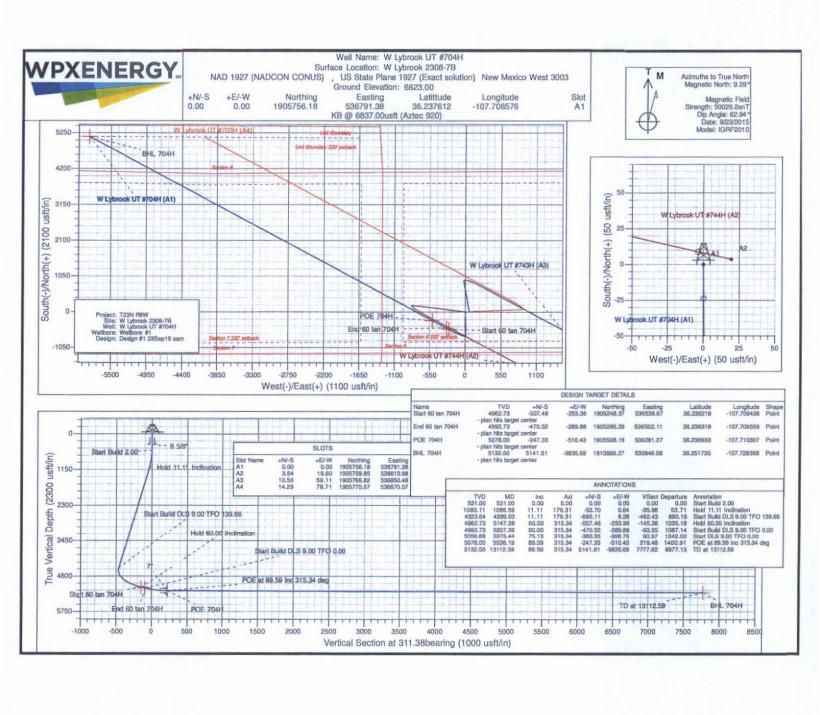

|                    | or Signature Date: 11-12-15                                                                                                                                                                                                                                          |
|--------------------|----------------------------------------------------------------------------------------------------------------------------------------------------------------------------------------------------------------------------------------------------------------------|
| Well in<br>Operate | or WPX, Well Name and Number W Lybrook Unit # 704H                                                                                                                                                                                                                   |
| API#               | 30-045-35728, Section 8, Township 23 NS, Range 08 EW                                                                                                                                                                                                                 |
| Condi              | tions of Approval: (See the below checked and handwritten conditions)                                                                                                                                                                                                |
| 1                  | Notify Aztec OCD 24hrs prior to casing & cement.                                                                                                                                                                                                                     |
| 6                  | Hold C-104 for directional survey & "As Drilled" Plat                                                                                                                                                                                                                |
| 0                  | Hold C-104 for NSL, NSP, DHC  Spacing rule violation. Operator must follow up with change of status notification on other well to be shut in or abandoned                                                                                                            |
| 0                  | Regarding the use of a pit, closed loop system or below grade tank, the operator must comply with the following as applicable:                                                                                                                                       |
|                    | <ul> <li>A pit requires a complete C-144 be submitted and approved prior to the construction or<br/>use of the pit, pursuant to 19.15.17.8.A</li> </ul>                                                                                                              |
|                    | <ul> <li>A closed loop system requires notification prior to use, pursuant to 19.15.17.9.A</li> </ul>                                                                                                                                                                |
|                    | <ul> <li>A below grade tank requires a registration be filed prior to the construction or use of the<br/>below grade tank, pursuant to 19.15.17.8.C</li> </ul>                                                                                                       |
| 6                  | Once the well is spud, to prevent ground water contamination through whole or partial conduits from the surface, the operator shall drill without interruption through the fresh water zone or zones and shall immediately set in cement the water protection string |
| \$                 | Submit Gas Capture Plan form prior to spudding or initiating recompletion operations                                                                                                                                                                                 |
| <b>V</b>           | Regarding Hydraulic Fracturing, review EPA Underground Injection Control Guidance 84                                                                                                                                                                                 |
| <b>\</b>           | Oil base muds are not to be used until fresh water zones are cased and cemented providing isolation from the oil or diesel. This includes synthetic oils. Oil based mud, drilling fluids and solids must be contained in a steel closed loop system.                 |
| <b>√</b>           | Well-bore communication is regulated under 19.15.29 NMAC. This requires well-bore Communication to be reported in accordance with 19.15.29.8.                                                                                                                        |
| C                  | back Xen 5-12.2016                                                                                                                                                                                                                                                   |