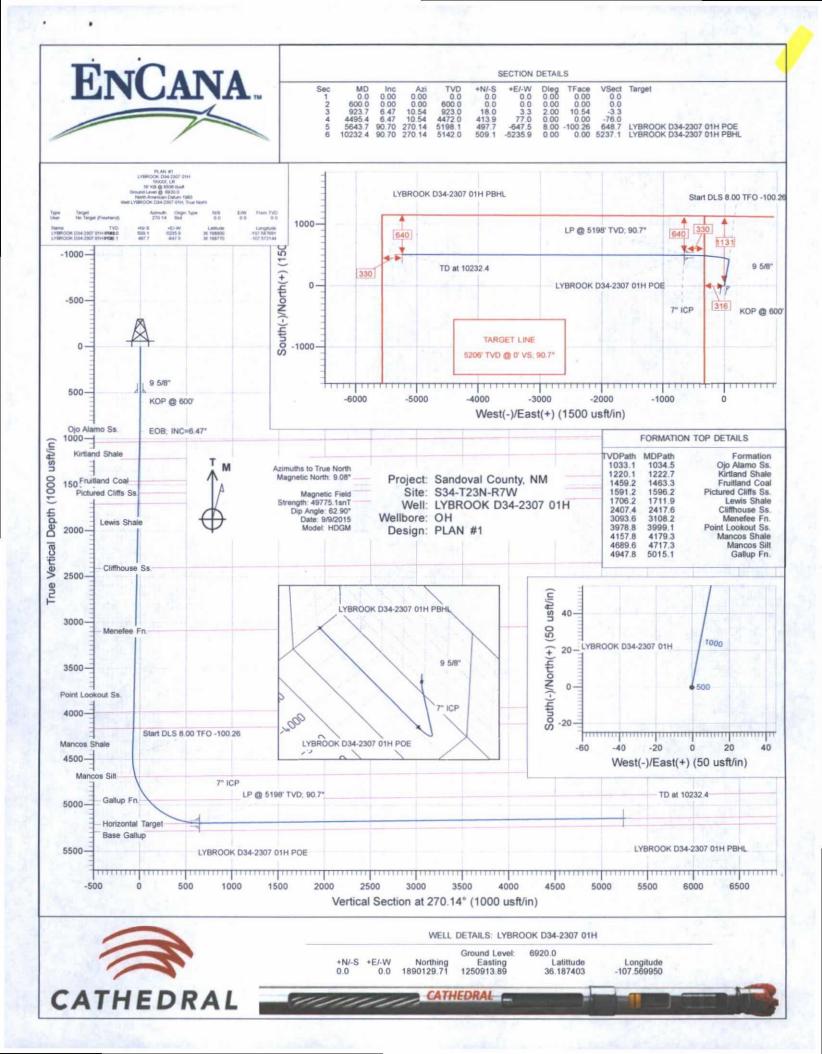

|                                |        | Stage 1 Blend: 267 sks Premium Lite High<br>Strength FM + 0.7% bwoc R-3 + 3% bwow<br>Potassium Chloride + 0.25lbs/ack Cello<br>Flake + 0.5% bwoc CD-32 + 1.15% bwoc FL-<br>52A + 60 lbs/sack Calcium Carbonate +<br>124.4% Fresh Water. Yield 2.63 cult/sk. |                                                |                                               |

#### NOTES:

1) Drill with 26" bit to 60', set 16" 42.09ppf conductor pipe

2) Drill surface to 500', R&C 9 5/8" casing

3) N/U BOP and surface equipment

4) Drill to KOP of 600', 8 3/4 inch holesize

5) Start curve at 10deg/100' build rate

6) Drill to csg point of 5643' MD 7) R&C 7" csg, circ cmt to surface

8) Land at ~55 deg, drill lateral to 10232' run 4 1/2 inch cemented liner



| Database:<br>Company:<br>Project:<br>Site:<br>Well:<br>Wellbore:<br>Design: | EnCana Oil<br>Sandoval C<br>S34-T23N-I |                                                  | Inc                                                  |                              | TVD Referen<br>MD Reference<br>North Refere | :e:                                                   | 16<br>16<br>Tru                                      | ell LYBROOK D3<br>7 KB @ 6936.0us<br>7 KB @ 6936.0us<br>9 KB @ 6936.0us<br>9<br>9<br>nimum Curvature | sft<br>sft                                         |                                     |
|-----------------------------------------------------------------------------|----------------------------------------|--------------------------------------------------|------------------