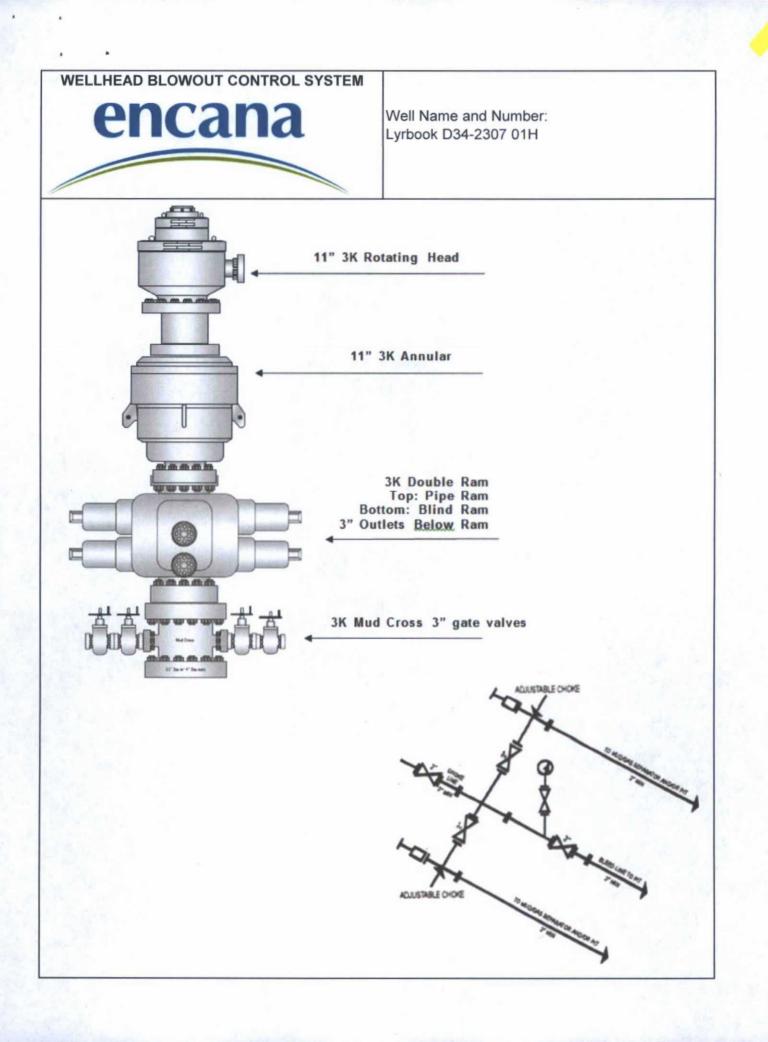

e pulled from the storage tanks, mixed with saw dust or

### ENCANA OIL & GAS (USA) INC.

LYBROOK D34-2307 #01H 1131' FNL & 316' FWL LOCATED IN THE NW/4 NW/4 OF SECTION 34, T23N, R7W, N.M.P.M., SANDOVAL COUNTY, NEW MEXICO

## DIRECTIONS

- 1) FROM THE INTERSECTION OF HWY 64 & HWY 550 IN BLOOMFIELD, GO SOUTH ON HWY 550, 39.0 MILES TO INDIAN ROUTE 7061 (M.P. 112.6).
- TURN RIGHT AND GO 5.4 MILES.
- 3) TURN LEFT AND GO 6.3 MILES.

i

.

4) TURN LEFT AND GO 0.3 MILES TO WHERE ROAD GOES THROUGH PAD.

WELL FLAG LOCATED AT LAT. 36.187403° N, LONG.107.569950° W (NAD 83).



Scorpion Survey & Consulting, L,L.C. 302 S. Ash Aztec, New Mexico 87410 (505) 334-4007 Sheet C

# CCI

CHENAULT CONSULTING INC.

4800 COLLEGE BLVD. SUITE 201 PARMINGTON, NM 87402 (505)-325-7707

JOB No.: ENC154 DATE: 03/12/15