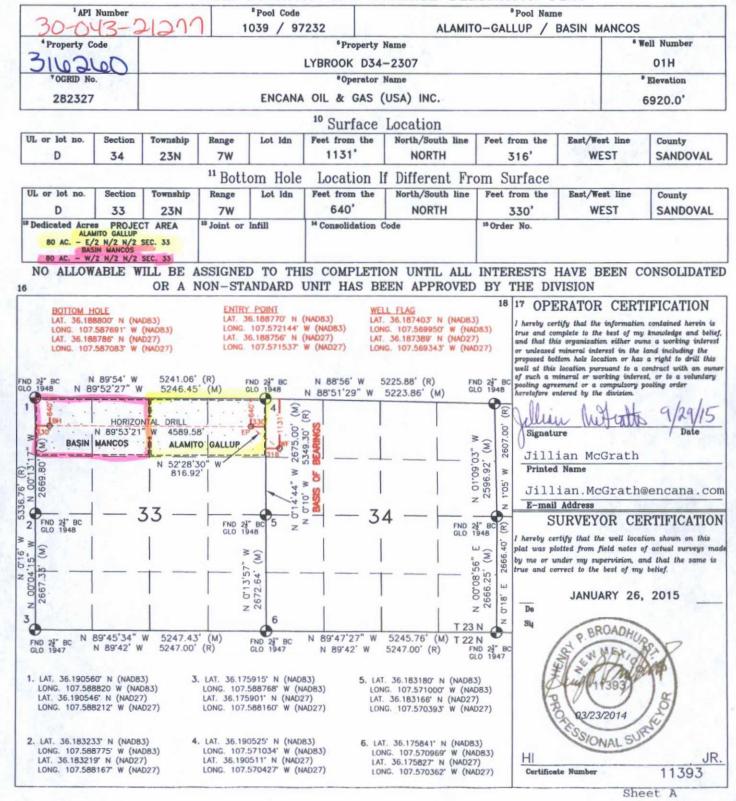

ted by the<br>Date<br>9/29/15<br>Date<br>5/28/16<br>ich would entitle the |

(Continued on page 2)

\*(Instructions on page 2)

DISTRICT ] 1625 N. French Dr., Hobbs, N.M. 88240 Phone: (575) 393-8161 Fax: (575) 393-0720 DISTRICT II 811 S. First St., Artesia, N.M. 88210 Phone: (575) 748-1283 Fax: (575) 748-9720 DISTRICT III 1000 Ris Frances Rd., Artec, N.M. 87410 Phone: (505) 334-6178 Fax: (505) 334-6170 DISTRICT IV 1820 S. St. Francis Dr., Santa Fe, NM 87505 Phone: (505) 476-3460 Fax: (505) 478-3482

#### State of New Mexico Energy, Minerals & Natural Resources Department

Form C-102 Revised August 1, 2011

OIL CONSERVATION DIVISION 1220 South St. Francis Dr. Santa Fe, NM 87505 Submit one copy to appropriate District Office

#### □ AMENDED REPORT

WELL LOCATION AND ACREAGE DEDICATION PLAT



# Encana Oil & Gas (USA) Inc. Drilling Plan

#### 1. ESTIMATED TOPS OF GEOLOGICAL MARKERS (TVD)

The estimated tops of important geologic markers are as follows:

| Formation           | Depth (TVD) units = feet |
|---------------------|--------------------------|
| Ojo Alamo Ss.       | 1,033                    |
| Kirtland Shale      | 1,220                    |
| Fruitland Coal      | 1,459                    |
| Pictured Cliffs Ss. | 1,591                    |
| Lewis Shale         | 1,706                    |
| Cliffhouse Ss.      | 2,407                    |
| Menefee Fn.         | 3,093                    |
| Point Lookout Ss.   | 3,978                    |
| Mancos Shale        | 4,157                    |
| Mancos Silt         | 4,689                    |
| Gallup Fn.          |