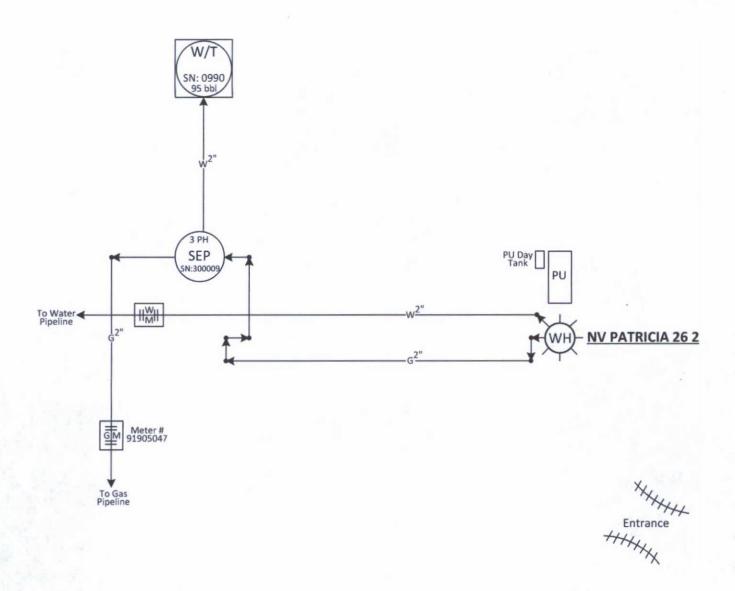

| Rev | Ву | Description                                | Date     | Approval  |
|-----|----|--------------------------------------------|----------|-----------|
| 2   | DG | Site Facility Diagram<br>Equipment Upgrade | 5/4/2016 | 5/10/2016 |

The plan is located at: XTO Energy 9193 S. Jamaica St. Englewood, CO 80112 NV PATRICIA 26 2 SENW SEC 26, T29N, R14W 1905 FNL 1600 FWL API # 30-045-31436 LEASE # 14206032172 SAN JUAN COUNTY, NEW MEXICO