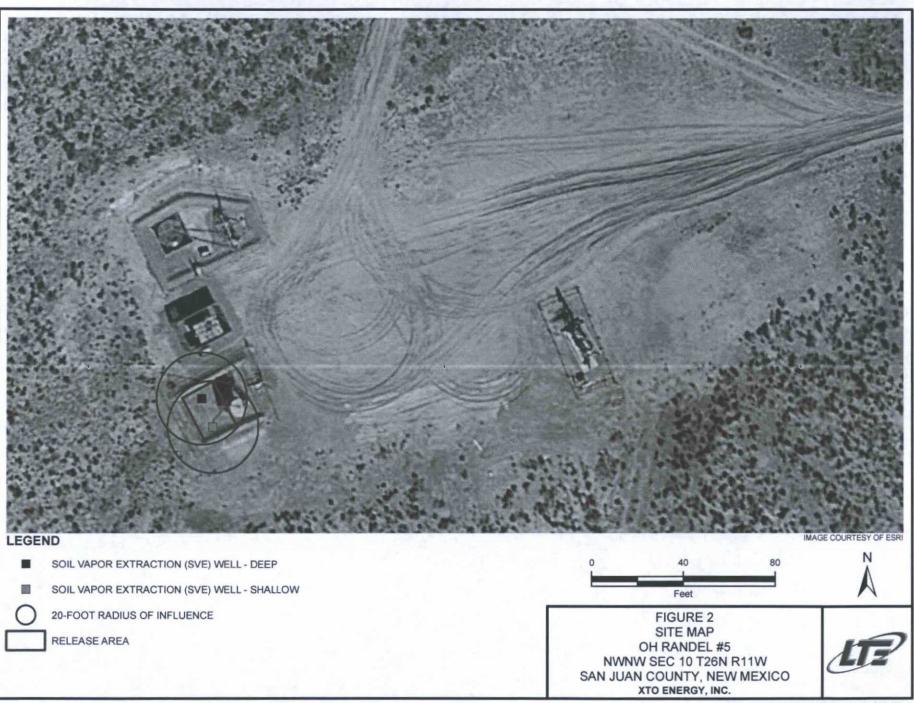

ts and remediation efforts, for confirming that impacted soil has been remediated. SVE remediation activities will continue until the NMOCD approves the closure plan.

LTE appreciates the opportunity to provide this remediation work plan to the NMOCD. If you have any questions or comments regarding this work plan, do not hesitate to contact me at (970) 385-1096 or via email at <u>dhencmann@ltenv.com</u> or James McDaniel at (505) 419-0915 or at james mcdaniel@xtoenergy.com.

Sincerely,

LT ENVIRONMENTAL, INC.

Sugar

Devin Hencmann Project Geologist

Attachments:

Figure 1 – Site Location Map Figure 2 – Site Map Figure 3 – Borehole Diagram Figure 4 – Soil Boring Locations Table 1 – XTO Subsurface Assessment Results

Ashley L. ager

Ashley L. Ager, M.S., P.G. Senior Geologist

FIGURES







P1XTO Energy/GIS/MXD/012916007/012916007\_005\_OH\_RANDEL\_FIG02\_SITE.mxd

### Figure 3 Borehole Diagram





TABLES



### Table 1 XTO SUBSURFACE ASSESMENT RESULTS

### SAMPLE RESULTS

| Sample Name      | Date      | PID<br>(ppm) | Benzene<br>(mg/kg) | Total BTEX<br>(mg/kg) | GRO<br>(mg/kg) | DRO<br>(mg/kg) | Total TPH<br>(mg/kg) |
|------------------|-----------|--------------|--------------------|-----------------------|----------------|----------------|----------------------|
| STANDARDS        | NA        | 100          | 10                 | 50                    | NA             | NA             | 5,000                |
| BH-1 - Surface   | 1/19/2016 | > 9999       | 68.5               | 2388.5                | 21,800         | 5,060          | 26,860               |
| BH-1 - 24