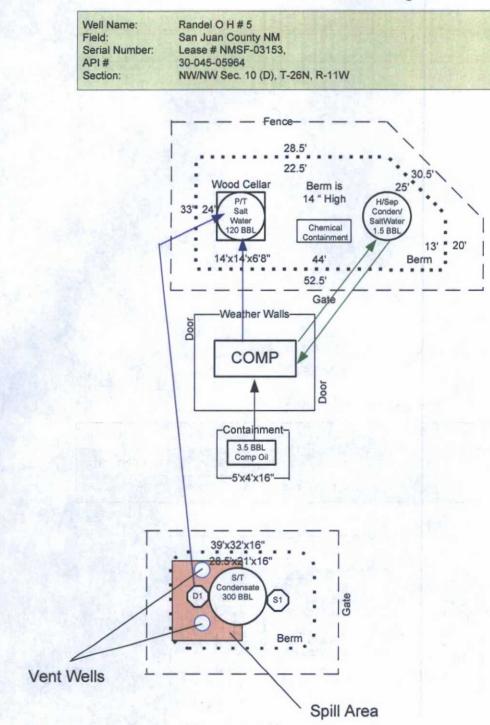

alysis via USEPA Method 8015 and 8021. Should the sample analysis return results below the regulatory limits of 5,000 ppm TPH, 10 ppm benzene and 50 ppm total BTEX, XTO will remove the vent wells and consider the spill closed. If either of the two (2) samples collected after the six (6) month remediation time is above the regulatory limits determined for this location, additional evaluation will be completed at that time.

O H Randel #5 Remediation Plan February, 2016

Please consider this remediation plan the proposal for remediation activities for the release at the O H Randle #5 well site. With your approval, XTO is prepared to being implementation of this remediation plan immediately.

12-1

James McDaniel EH&S Supervisor XTO Energy, Inc. Western Division

### **Remediation Diagram**





Drainage

Estimated Spill Area

## **Borehole Diagram**





Borehole Locations

**Estimated Spill Area** 

## SAMPLE RESULTS

| Sample Name      | Date      | PID          | Benzene       | Total BTEX    | GRO           | DRO           | Total TPH        |
|------------------|-----------|--------------|---------------|---------------|---------------|---------------|------------------|
| STANDARDS        | NA        | (ppm)<br>100 | (mg/kg)<br>10 | (mg/kg)<br>50 | (mg/kg)<br>NA | (mg/kg)<br>NA | (mg/kg)<br>5,000 |
| BH-1 - Surface   | 1/19/2016 | > 9999       | 68.5          | 2388.5        | 21,800        | 5,060         | 26,860           |
| BH-1 - 24" - 30" | 1/19/2016 | > 9999       | NS            | NS            | NS            | NS            | NS               |
| BH-1 - 48" -