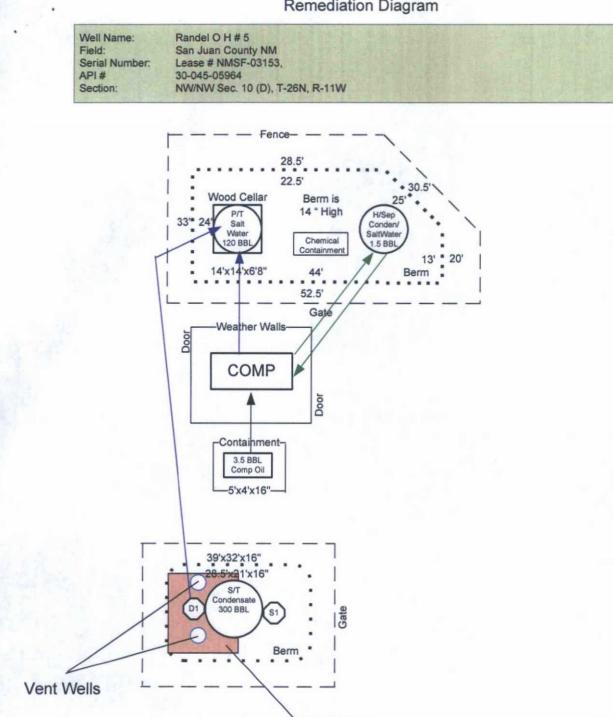

| NS                    | NS             | NS             | NS                   |
| BH-3 - 2'        | 1/19/2016 | 506          | > 0.000284         | > 0.04259             | > 0.567        | > 4.54         | > 5.107              |
| BH-3 - 3.5'      | 1/19/2016 | 54.8         | NS                 | NS                    | NS             | NS             | NS                   |
| BH-4 - 4'        | 1/19/2016 | 51.3         | NS                 | NS                    | NS             | NS             | NS                   |
| BH-4 - 7.5'      | 1/19/2016 | 7.6          | NS                 | NS                    | NS             | NS             | NS                   |

## **Borehole Diagram**



Gate

Borehole Locations

Estimated Spill Area

### **Remediation Diagram**



Spill Area



**Estimated Spill Area** 



Drainage

## **Proposed Closure Sample Locations**



Gate

Diagonal Closure Sample Boring Location





**Estimated Spill Area**