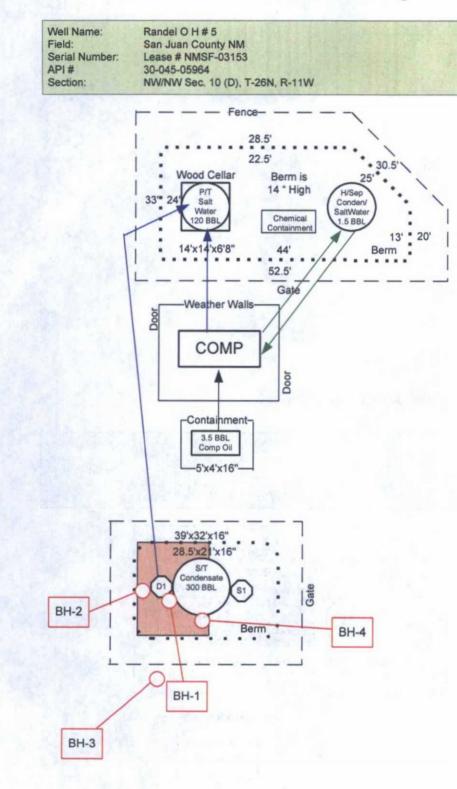

ysis return results below the regulatory limits of 5,000 ppm TPH, 10 ppm benzene and 50 ppm total BTEX, XTO will remove the vent wells and consider the spill closed. If either of the two (2) samples collected after the six (6) month remediation time is above the regulatory limits determined for this location, additional evaluation will be completed at that time.

O H Randel #5 Remediation Plan February, 2016

Please consider this remediation plan the proposal for remediation activities for the release at the O H Randle #5 well site. With your approval, XTO is prepared to being implementation of this remediation plan immediately.

12-1

James McDaniel EH&S Supervisor XTO Energy, Inc. Western Division

### **Remediation Diagram**





Drainage

Estimated Spill Area

## **Borehole Diagram**





Borehole Locations

**Estimated Spill Area** 

## SAMPLE RESULTS

| Sample Name      | Date      | PID          | Benzene       | Total BTEX    | GRO           | DRO           | Total TPH        |
|------------------|-----------|--------------|---------------|---------------|---------------|---------------|------------------|
| STANDARDS        | NA        | (ppm)<br>100 | (mg/kg)<br>10 | (mg/kg)<br>50 | (mg/kg)<br>NA | (mg/kg)<br>NA | (mg/kg)<br>5,000 |
| BH-1 - Surface   | 1/19/2016 | > 9999       | 68.5          | 2388.5        | 21,800        | 5,060         | 26,860           |
| BH-1 - 24" - 30" | 1/19/2016 | > 9999       | NS            | NS            | NS            | NS            | NS               |
| BH-1 - 48" - 52" | 1/19/2016 | > 9999       | NS            | NS