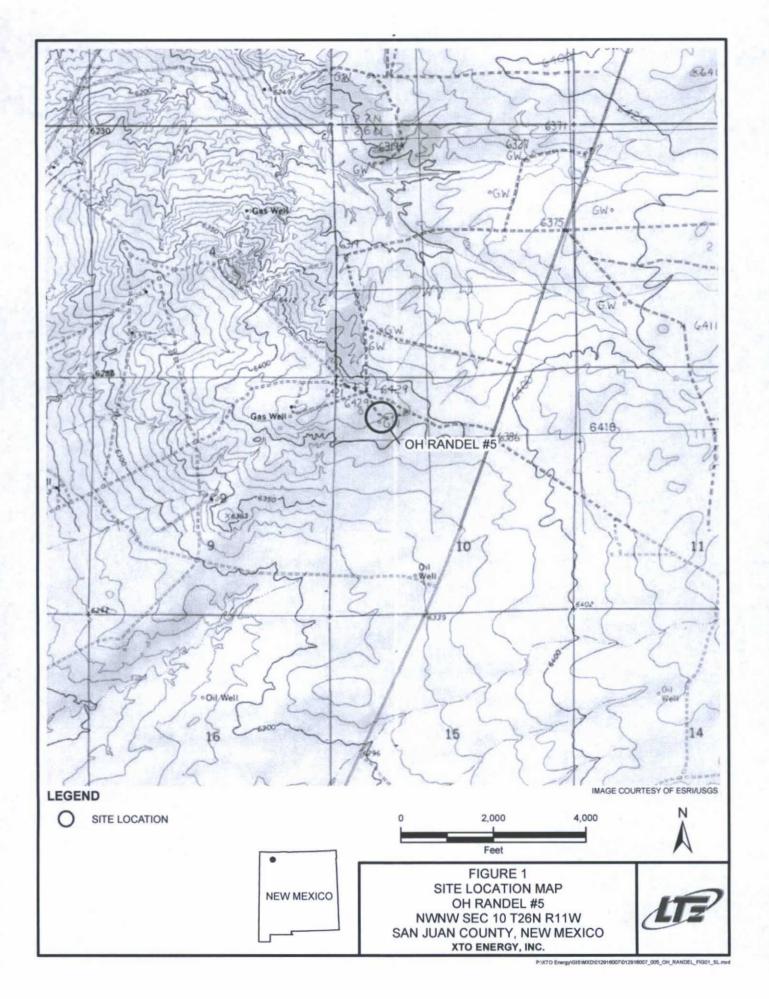

ults and remediation efforts, for confirming that impacted soil has been remediated. SVE remediation activities will continue until the NMOCD approves the closure plan.

LTE appreciates the opportunity to provide this remediation work plan to the NMOCD. If you have any questions or comments regarding this work plan, do not hesitate to contact me at (970) 385-1096 or via email at <u>dhencmann@ltenv.com</u> or James McDaniel at (505) 419-0915 or at james mcdaniel@xtoenergy.com.

Sincerely,

LT ENVIRONMENTAL, INC.

Sugar

Devin Hencmann Project Geologist

Attachments:

Figure 1 – Site Location Map Figure 2 – Site Map Figure 3 – Borehole Diagram Figure 4 – Soil Boring Locations Table 1 – XTO Subsurface Assessment Results

Ashley L. ager

Ashley L. Ager, M.S., P.G. Senior Geologist

FIGURES







P1XTO Energy/GIS/MXD/012916007/012916007\_005\_OH\_RANDEL\_FIG02\_SITE.mxd

### Figure 3 Borehole Diagram





TABLES



### Table 1 XTO SUBSURFACE ASSESMENT RESULTS

### SAMPLE RESULTS

| Sample Name      | Date      | PID<br>(ppm) | Benzene<br>(mg/kg) | Total BTEX<br>(mg/kg) | GRO<br>(mg/kg) | DRO<br>(mg/kg) | Total TPH<br>(mg/kg) |
|------------------|-----------|--------------|--------------------|-----------------------|----------------|----------------|----------------------|
| STANDARDS        | NA        | 100          | 10                 | 50                    | NA             | NA             | 5,000                |
| BH-1 - Surface   | 1/19/2016 | > 9999       | 68.5               | 2388.5                | 21,800         | 5,060          | 26,860               |
| BH-1 -