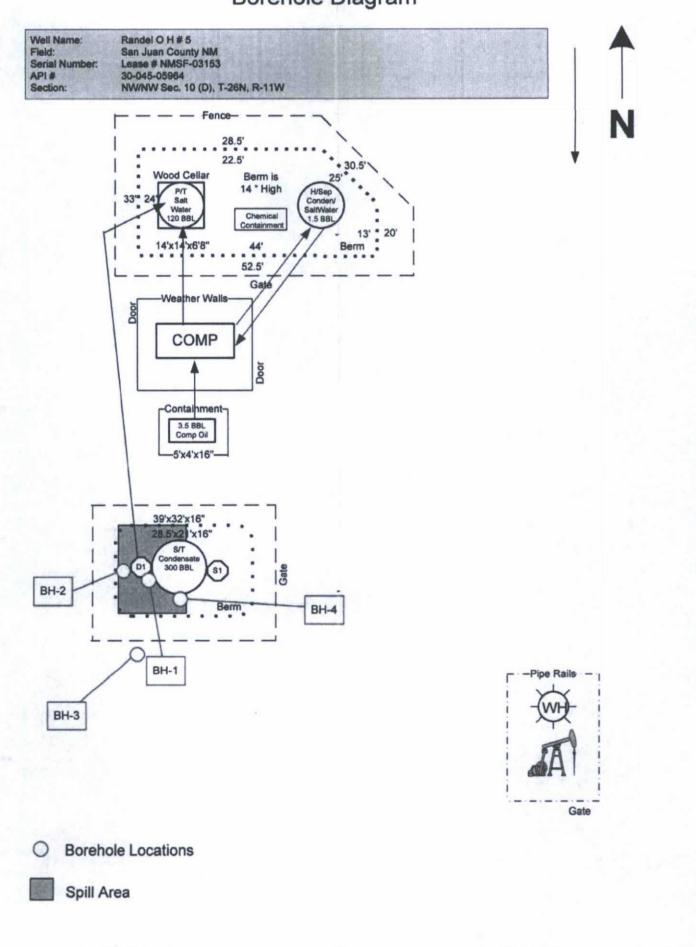

will continue until the NMOCD approves the closure plan.

LTE appreciates the opportunity to provide this remediation work plan to the NMOCD. If you have any questions or comments regarding this work plan, do not hesitate to contact me at (970) 385-1096 or via email at <u>dhencmann@ltenv.com</u> or James McDaniel at (505) 419-0915 or at james mcdaniel@xtoenergy.com.

Sincerely,

LT ENVIRONMENTAL, INC.

Sugar

Devin Hencmann Project Geologist

Attachments:

Figure 1 – Site Location Map Figure 2 – Site Map Figure 3 – Borehole Diagram Figure 4 – Soil Boring Locations Table 1 – XTO Subsurface Assessment Results

Ashley L. ager

Ashley L. Ager, M.S., P.G. Senior Geologist

FIGURES







P1XTO Energy/GIS/MXD/012916007/012916007\_005\_OH\_RANDEL\_FIG02\_SITE.mxd

### Figure 3 Borehole Diagram





TABLES



### Table 1 XTO SUBSURFACE ASSESMENT RESULTS

### SAMPLE RESULTS

| Sample Name      | Date      | PID<br>(ppm) | Benzene<br>(mg/kg) | Total BTEX<br>(mg/kg) | GRO<br>(mg/kg) | DRO<br>(mg/kg) | Total TPH<br>(mg/kg) |
|------------------|-----------|--------------|--------------------|-----------------------|----------------|----------------|----------------------|
| STANDARDS        | NA        | 100          | 10                 | 50                    | NA             | NA             | 5,000                |
| BH-1 - Surface   | 1/19/2016 | > 9999       | 68.5               | 2388.5                | 21,800         | 5,060          | 26,860               |
| BH-1 - 24" - 30" | 1/19/2016 | > 9999       | NS                 | NS                    | NS             | NS