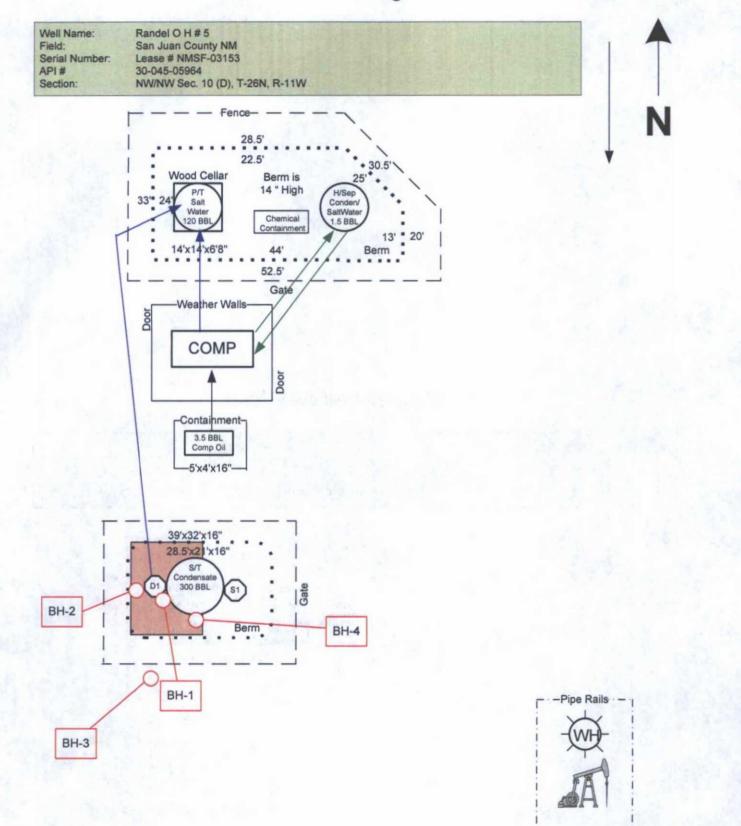

NS                   |
| BH-2 - 6.5'      | 1/19/2016 | 0.5          | NS                 | NS                    | NS             | NS             | NS                   |
| BH-3 - 2'        | 1/19/2016 | 506          | > 0.000284         | > 0.04259             | > 0.567        | > 4.54         | > 5.107              |
| BH-3 - 3.5'      | 1/19/2016 | 54.8         | NS                 | NS                    | NS             | NS             | NS                   |
| BH-4 - 4'        | 1/19/2016 | 51.3         | NS                 | NS                    | NS             | NS             | NS                   |
| BH-4 - 7.5'      | 1/19/2016 | 7.6          | NS                 | NS                    | NS             | NS             | NS                   |

## **Borehole Diagram**



Gate

Borehole Locations

Estimated Spill Area

### **Remediation Diagram**



Spill Area



**Estimated Spill Area** 



Drainage

## **Proposed Closure Sample Locations**



Gate

Diagonal Closure Sample Boring Location





**Estimated Spill Area**