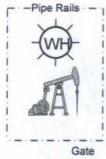

| NS             | NS                   |
| BH-3 - 2'        | 1/19/2016 | 506          | > 0.000284         | > 0.04259             | > 0.567        | > 4.54         | > 5.107              |
| BH-3 - 3.5'      | 1/19/2016 | 54.8         | NS                 | NS                    | NS             | NS             | NS                   |
| BH-4 - 4'        | 1/19/2016 | 51.3         | NS                 | NS                    | NS             | NS             | NS                   |
| BH-4 - 7.5'      | 1/19/2016 | 7.6          | NS                 | NS                    | NS             | NS             | NS                   |

## **Borehole Diagram**



Gate

Borehole Locations

Estimated Spill Area

### **Remediation Diagram**



Spill Area



**Estimated Spill Area** 



Drainage

## **Proposed Closure Sample Locations**



Gate

Diagonal Closure Sample Boring Location





**Estimated Spill Area**