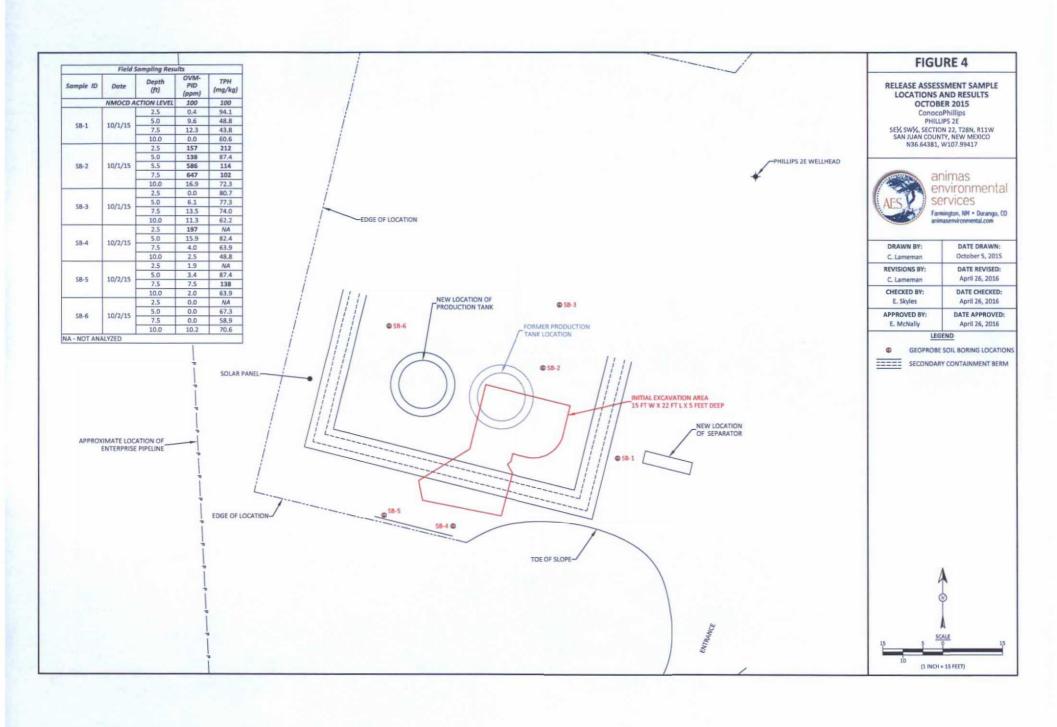

District I
1625 N. French Dr., Hobbs, NM 88240
District II
1301 W. Grand Avenue, Artesia, NM 88210
District III
1000 Rio Brazos Road, Aztec, NM 87410
District IV
1220 S. St. Francis Dr., Santa Fe, NM 87505