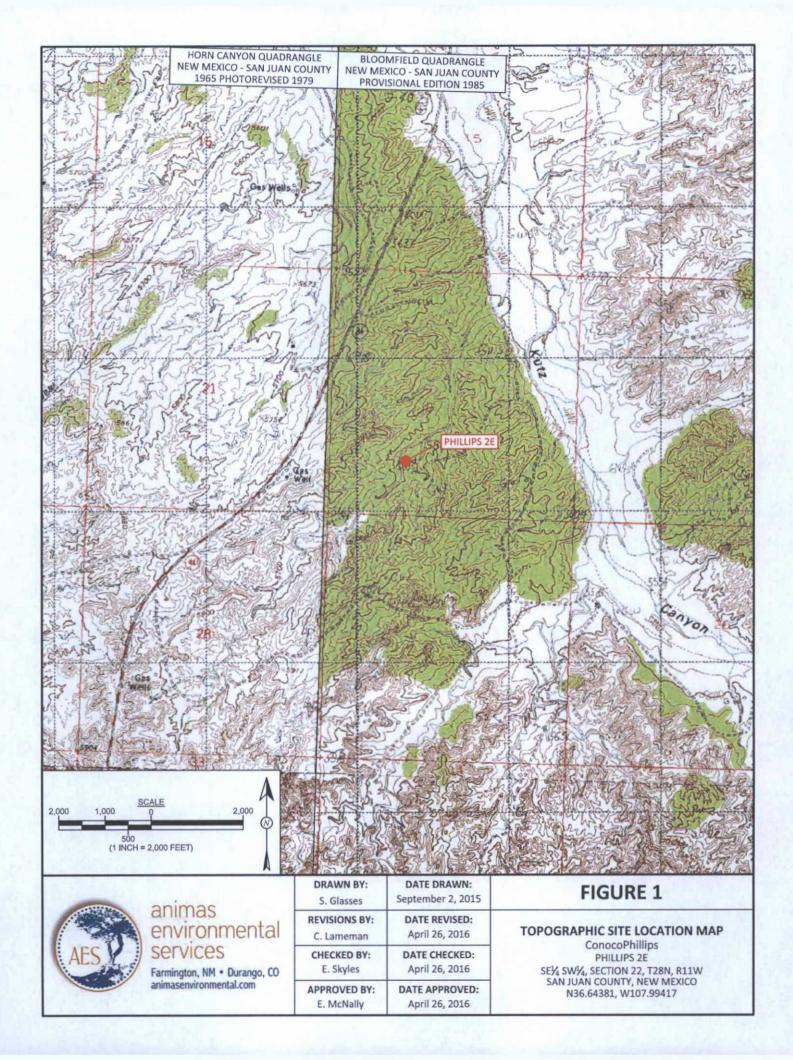

ase Assessment and Final Excavation Report April 26, 2016 Page 8

#### Attachments:

Figure 1. Topographic Site Location Map

Figure 2. Aerial Site Map, August 2015

Figure 3. Initial Excavation Sample Locations and Results, August 2015

Figure 4. Release Assessment Sample Locations and Results, October 2015

Figure 5. Final Excavation Sample Locations and Results, January 2016

AES Field Sampling Report 081815

AES Field Sampling Report 082115

**AES Field Sampling Report 100115** 

AES Field Sampling Report 100215

AES Field Sampling Report 012016

Hall Laboratory Analytical Report 1601766

R:\Animas 2000\Dropbox (Animas Environmental)\0000 AES Server Client Projects Dropbox\2016 Client Projects\ConocoPhillips\Phillips 2E\COPC Phillips 2E Release and Final Excavation Report 042616.docx











# **AES Field Sampling Report**

# Animas Environmental Services, LLC



Client: ConocoPhillips

Project Location: Phillips 2E

Date: 8/18/2015

Matrix: Soil

| Sample ID   | Collection<br>Date | Collection<br>Time | Sample<br>Location | OVM<br>(ppm) | Field TPH*<br>(mg/kg) | Field TPH<br>Analysis<br>Time | TPH PQL<br>(mg/kg) | DF | TPH<br>Analysts<br>Initials |
|-------------|--------------------|--------------------|--------------------|--------------|-----------------------|-------------------------------|--------------------|----|-----------------------------|
| SC-1 @ 0-5' | 8/18/2015          | 12:00              | East of Hole       | 28.9         | 301                   | 12:43                         | 20.0               | 1  | CL                          |
| SC-3 @ 5'