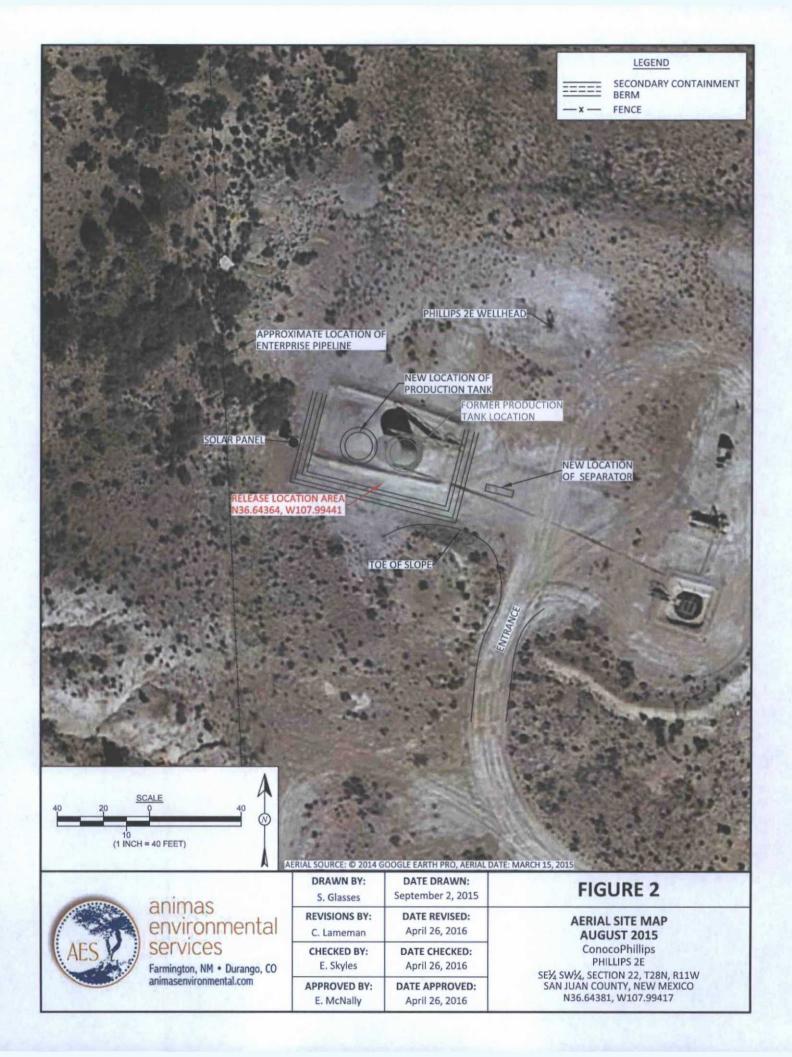

e Assessment and Final Excavation Report April 26, 2016 Page 8

#### Attachments:

Figure 1. Topographic Site Location Map

Figure 2. Aerial Site Map, August 2015

Figure 3. Initial Excavation Sample Locations and Results, August 2015

Figure 4. Release Assessment Sample Locations and Results, October 2015

Figure 5. Final Excavation Sample Locations and Results, January 2016

AES Field Sampling Report 081815

AES Field Sampling Report 082115

**AES Field Sampling Report 100115** 

AES Field Sampling Report 100215

AES Field Sampling Report 012016

Hall Laboratory Analytical Report 1601766

R:\Animas 2000\Dropbox (Animas Environmental)\0000 AES Server Client Projects Dropbox\2016 Client Projects\ConocoPhillips\Phillips 2E\COPC Phillips 2E Release and Final Excavation Report 042616.docx











# **AES Field Sampling Report**

# Animas Environmental Services, LLC



Client: ConocoPhillips

Project Location: Phillips 2E

Date: 8/18/2015

Matrix: Soil

| Sample ID   | Collection<br>Date | Collection<br>Time | Sample<br>Location | OVM<br>(ppm) | Field TPH*<br>(mg/kg) | Field TPH<br>Analysis<br>Time | TPH PQL<br>(mg/kg) | DF | TPH<br>Analysts<br>Initials |
|-------------|--------------------|--------------------|--------------------|--------------|-----------------------|-------------------------------|--------------------|----|-----------------------------|
| SC-1 @ 0-5' | 8/18/2015          | 12:00              | East of Hole       | 28.9         | 301                   | 12:43                         | 20.0               | 1  | CL                          |
| SC-3 @ 5'   |