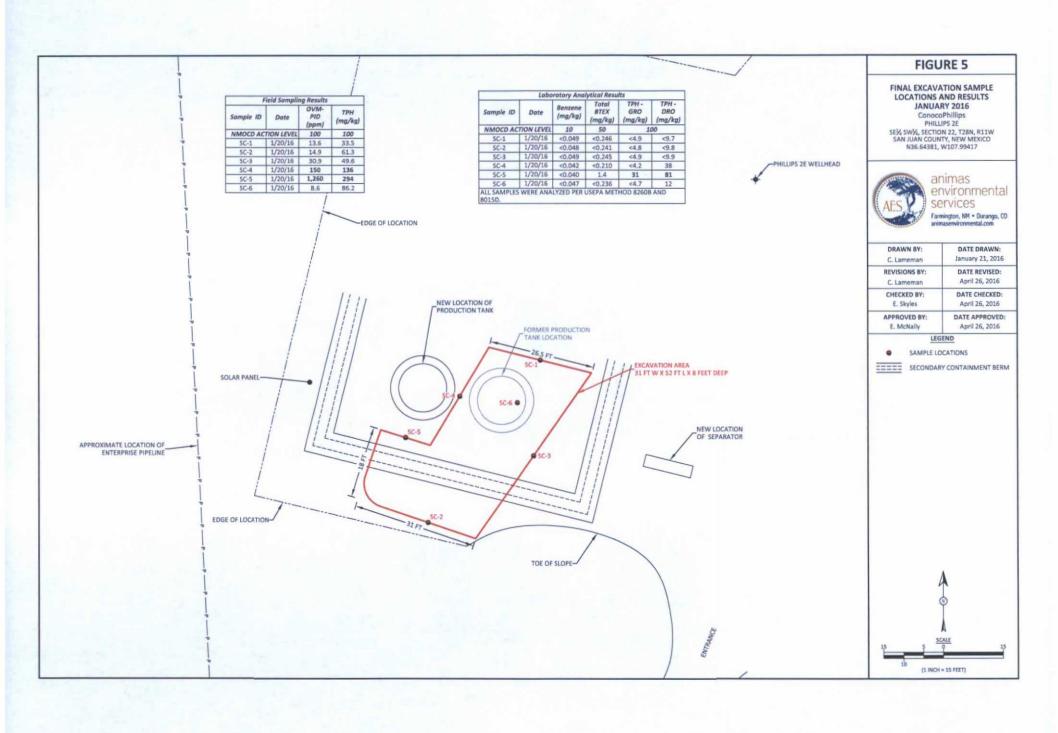

District I
1625 N. French Dr., Hobbs, NM 88240
District II
1301 W. Grand Avenue, Artesia, NM 88210
District III
1000 Rio Brazos Road, Aztec, NM 87410
District IV
1220 S. St. Francis Dr., Santa Fe, NM 87505