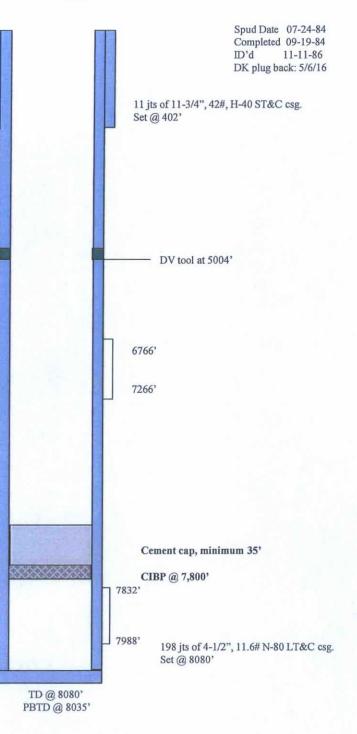

## ROSA UNIT #116 MV

Location: 1050' FNL, 790' FEL NE/4 NE/4 Section 24(A), T31N, R6W Rio Arriba Co., NM

Elevation: 6280' GR

API#30-039-23484

| Tops            | Depth |
|-----------------|-------|
| Ojo Alamo       | 2243' |
| Fruitland       | 2800' |
| Pictured Cliffs | 3140' |
| Lewis           | 3376' |
| Cliff House     | 4980' |
| Menefee         | 5380' |
| Point Lookout   | 5616' |
| Mancos          | 5850' |
| Gallup          | 6360' |
| Santosee        | 7299' |
| Greenhorn       | 7646' |
| Graneros        | 7703' |
| Dakota          | 7821' |
|                 |       |

Gallup 6766'-7266' (450, 0.39" holes) 130,000 gal 50# linear gel and 160,000# 20/40 sand.

Dakota 7832' - 7988' (328, 0.41" holes) 112,896 gal gelled water and 147,000# 20/40 sand.

| HOLE SIZE | CASING  | CEMENT  | CMT TOP |
|-----------|---------|---------|---------|
| 15 "      | 11-3/4" | 350 sx  | Surface |
| 7-7/8"    | 4-1/2"  | 1855 sx | Surface |