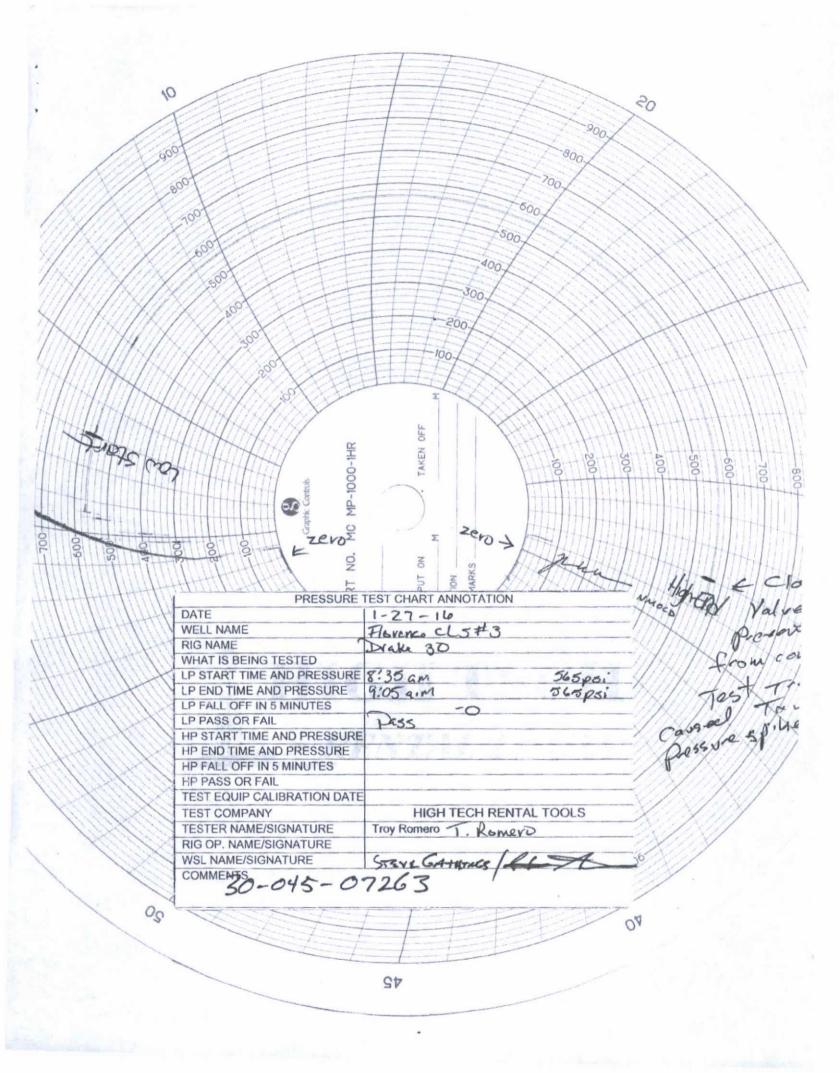

01/26/2016- PRESSURE TEST CASING TO 500 PSI, PRESSURE CLIMBING DUE TO WATER WARMING IN WELLBORE, UNABLE TO GET FLATLINE TEST ACCEPTABLE TO THE NMOCD REP ON SITE, DECISION MADE TO SHUT WELL IN OVERNIGHT TO GIVE WATER IN WELL TIME TO EQUALIZE WITH WELL TEMPERATURES

01/27/2016- PRESSURE TEST CASING TO 565 PSI FOR 30 MINUTES, GOOD TEST, ACCEPTED BY NMOCD REP THOMAS

01/28/2016- UNLOAD WELL WITH AIR, CLEAN OUT TO PBTD, LAND 2 3/8" J-55 4.7# TUBING @ 4375', RIG DOWN MOVE OFF LOCATION

### MECHANICAL INTEGRITY TEST REPORT

(TA OR UIC)

| Date of Test 01 - 27 - 2016                                  | Operator BP America                | API # 30-045 - 07263                                                                                 |
|--------------------------------------------------------------|------------------------------------|------------------------------------------------------------------------------------------------------|
| Property Name Florance                                       | C LS Well# 003                     | Location: Unit K Sec 19 Twn 28 Rge 8                                                                 |
| Land Type:  State Federal X Private Indian                   | OIL CONS. DIV DIST. 3  JAN 27 2016 | Type:  Water Injection  Salt Water Disposal  Gas Injection  Producing Oil/Gas X  Pressure obervation |
| Temporarily Abandoned Well (                                 | ₩: TA E                            | xpires:                                                                                              |
| Casing Pres. Bradenhead Pres. Tubing Pres. Int. Casing Pres. | Tbg. SI Pres.  Tbg. Inj. Pres.     | Max. Inj. Pres.                                                                                      |
| Pressured annulus up to 565                                  | psi. for 30                        | mins. Test passed                                                                                    |
| REMARKS: Pressure up to<br>Hightech - Tray - BP- Stove       | •                                  | test time. Drapped about 5psi in 10m                                                                 |
| At end of dest Troy w                                        |                                    | exced wrong value on test truck                                                                      |
| Operator Representative                                      | Witness                            | (NMOCD)                                                                                              |
| (Position)                                                   |                                    | Revised 02-11-02                                                                                     |