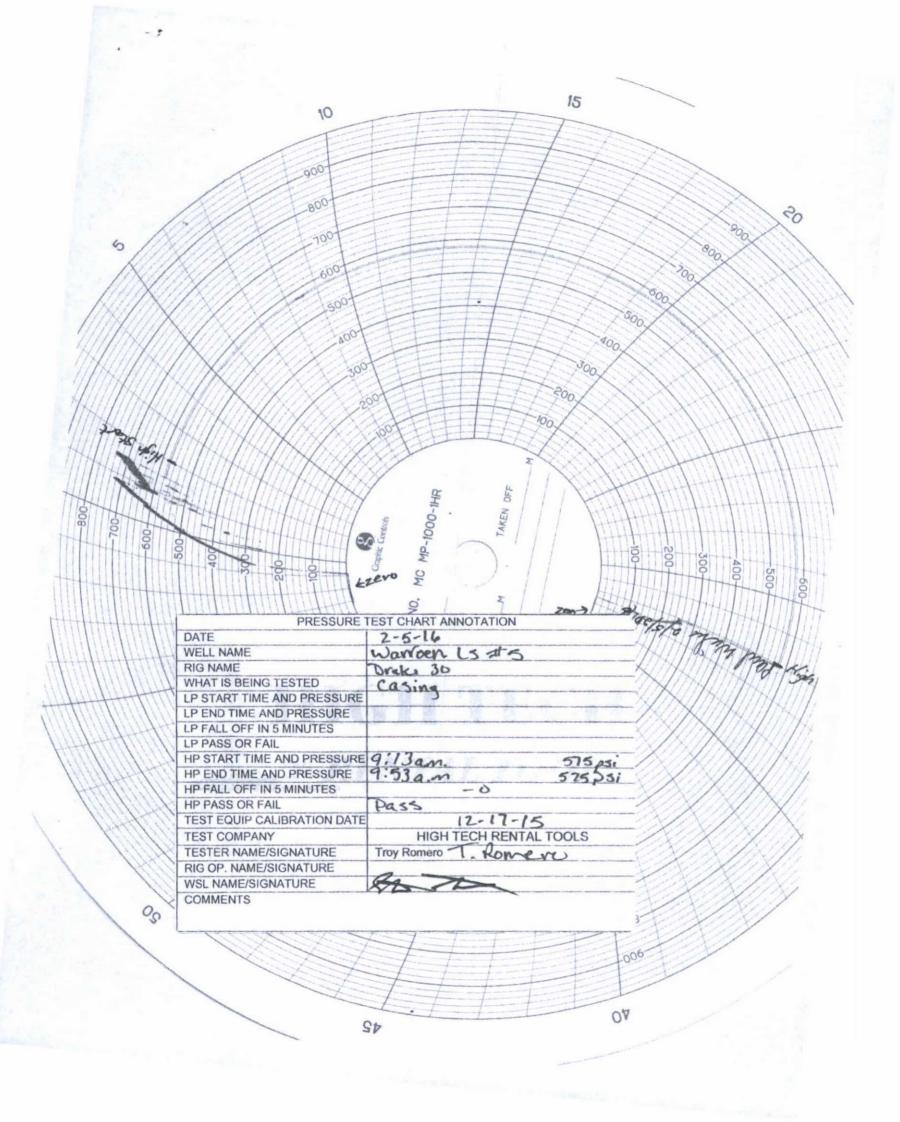

02/05/2016- PERFORM BRADENHEAD TEST FOR 30 MINUTES-PASSED, PERFORM CASING PATCH TEST @ 575 PSI FOR 30 MINUTES-PASSED, BOTH TESTS WITNESSED & APPROVED BY NMOCD'S PAUL WIEBE, TRIP IN HOLE WITH RBP RETRIEVAL TOOL RELEASE RBP AND TRIP OUT OF HOLE, UNLOAD WELL WITH AIR MIST, SECURE WELL FOR WEEKEND

## MECHANICAL INTEGRITY TEST REPORT

(TA OR UIC)

| Date of Test 2/5/2016                                                 | Operator B P                | API#30-045-13253                                                                                   |
|-----------------------------------------------------------------------|-----------------------------|----------------------------------------------------------------------------------------------------|
| Property Name Warren L                                                | SWell#5                     | Location: Unit 6- Sec 24 Twn 28 Rge 9                                                              |
| Land Type:  State Federal Private Indian                              | Well                        | Type:  Water Injection  Salt Water Disposal  Gas Injection  Producing Oil/Gas  Pressure obervation |
| Temporarily Abandoned Well (**/                                       | N):_ <i>NO</i> TA E         | xpires:                                                                                            |
| Casing Pres. O  Bradenhead Pres. O  Tubing Pres. O  Int. Casing Pres. | Tbg. SI Pres Tbg. Inj. Pres | Max. Inj. Pres                                                                                     |
| Pressured annulus up to 573 REMARKS: Pressure                         |                             | mins. Test passed failed                                                                           |
|                                                                       |                             |                                                                                                    |
| By (Operator Representative                                           | Witness Paul                | (NMOCD)                                                                                            |
| (Position)                                                            |                             | Revised 02-11-02                                                                                   |