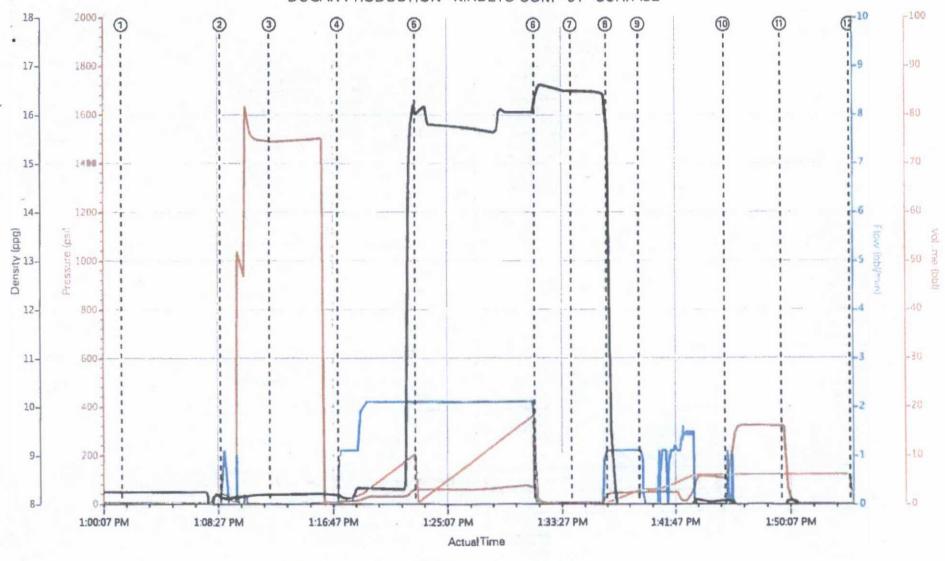

#### 1.0 Real-Time Job Summary

| Туре  | Seq.<br>No. | Activity                                 | Graph Label                              | Date      | Time     | Source | Pass-Side<br>Pump<br>Pressure<br>(psi) | PS Pump<br>Rate<br>(bbl/min) | DH<br>Density<br>(ppg) | Pump Stg<br>Tot<br>(bbl) | Comments                                                                                                                                                 |
|-------|-------------|------------------------------------------|------------------------------------------|-----------|----------|--------|----------------------------------------|------------------------------|------------------------|--------------------------|----------------------------------------------------------------------------------------------------------------------------------------------------------|
| Event | 1           | Call Out                                 | Call Out                                 | 5/11/2016 | 06:30:00 | USER   |                                        |                              |                        |                          | REQUESTED ON LOCATION<br>11:30                                                                                                                           |
| Event | 2           | Pre-Convoy Safety<br>Meeting             | Pre-Convoy Safety<br>Meeting             | 5/11/2016 | 08:45:00 | USER   |                                        |                              |                        |                          | WITH HES, 1 F-450, 1 BODY<br>LOAD BULK TRUCK, 1 RT<br>CEMENTING UNIT                                                                                     |
| Event | 3           | Arrive At Loc                            | Arrive At Loc                            | 5/11/2016 | 10:30:00 | USER   |                                        |                              |                        |                          | RIG RUNNING CASING<br>UPON HES ARRIVAL                                                                                                                   |
| Event | 4           | Assessment Of Location<br>Safety Meeting | Assessment Of Location<br>Safety Meeting | 5/11/2016 | 11:30:00 | USER   |                                        |                              |                        |                          | WITH HES, REVIEWED JOB<br>PROCEDURE WITH<br>COMPANY REP, TESTED<br>WATER ( CHLOR O, PH 7.4,<br>TEMP 60 DEG), SDS WAS<br>OFFERED FOR ALL HES<br>CHEMICALS |
| Event | 5           | Pre-Rig Up Safety<br>Meeting             | Pre-Rig Up Safety<br>Meeting             | 5/11/2016 | 11:50:00 | USER   |                                        |                              |                        |                          | WITH HES                                                                                                                                                 |
| Event | 6           | Rig-Up Equipment                         | Rig-Up Equipment                         | 5/11/2016 | 12:20:00 | USER   | -443                                   |                              |                        | ÷                        | 1 LINE RAN TO THE FLOOR,<br>RIG SUPPLIED 8.625 IN<br>CEMENTING SWEDGE                                                                                    |
| Event | 7           | Pre-Job Safety Meeting                   | Pre-Job Safety Meeting                   | 5/11/2016 | 12:45:00 | USER   |                                        |                              |                        |                          | WITH HES, DUGAN, AND<br>D&D 1                                                                                                                            |
| Event | 8           | Start Job                                | Start Job                                | 5/11/2016 | 13:01:37 | COM4   | Part I                                 |                              |                        |                          | TD 126 FT, TP 141 FT, HOLE<br>12.25 IN, CSG 8.625 IN 24<br>LB/FT J-55, SHOE 42.50 FT,<br>MWT 8.4 LB/GAL                                                  |
| Event | 9           | Prime Pumps                              | Fill Lines                               | 5/11/2016 | 13:08:48 | USER   | 40.00                                  | 1.10                         | 8.12                   | 2.0                      | RETURNS AT 2 BBL AWAY                                                                                                                                    |
| Event | 10          | Test Lines                               | Test Unes                                | 5/11/2016 | 13:12;23 | USER   | 1488.00                                | 0.00                         | 8.33                   | 0.0                      | 1488 PSI, PRESSURE<br>HOLDING                                                                                                                            |

# HALLIBURTON

**Customer: DUGAN PRODUCTION CORP EBUS** 

Job: 0903298653

Case: Case 1 | SO#: 093298653

| Event | 11 | Pump Spacer                    | Pump Fresh Water Spacer        | 5/11/2016 | 13:17:18 | USER  | 28.00  | 2.20 | 8.33  | 10.0 | FRESH WATER                                                                                                                                             |
|-------|----|--------------------------------|--------------------------------|-----------|----------|-------|--------|------|-------|------|---------------------------------------------------------------------------------------------------------------------------------------------------------|
| Event | 12 | Pump Cement                    | Pump Cement                    | 5/11/2016 | 13:22:57 | USER  | 60.00  | 2.10 | 15.80 | 21.0 | MIXED AT 15.8 BBL/MIN,<br>100 SKS, 1.18 FT3/SK, 5.24<br>GAL/SK, DENSITY VERIFIED<br>USING PRESSURIZED MUD<br>SCALES                                     |
| Event | 13 | Shutdown                       | Shutdown                       | 5/11/2016 | 13:31:38 | USER  | 27.00  | 0.00 | 15.80 | 0.0  |                                                                                                                                                         |
| Event | 14 | Drop Top Plug                  | Drop Top Plug                  | 5/11/2016 | 13:34:17 | USER  |        |      |       |      | PLUG LAUNCHED                                                                                                                                           |
| Event | 15 | Pump Displacement              | Pump Displacement              | 5/11/2016 | 13:36:54 | USER  | 32.00  | 1.10 | 8.33  | 5.0  | FRESH WATER                                                                                                                                             |
| Event | 16 | Slow Rate                      | Slow Rate                      | 5/11/2016 | 13:39:17 | USER  | 46.00  | 1.10 | 8.33  | 1.3  | SLOWED AT 5.5 BBL AWAY,<br>USED 6X5 ONLY TO BUMP<br>PLUG, TO KEEP FROM<br>DAMAGING WOODEN FC.                                                           |
| Event | 17 | Bump Plug                      | Bump Plug                      | 5/11/2016 | 13:45:34 | USER  | 50.00  | 1.00 | 8.33  | 6.3  | PLUG BUMPED AT<br>CALCULATED<br>DISPLACEMENT, BUMPED<br>UP PRESSURE TO 125 PSI                                                                          |
| Event | 18 | Shut In Well                   | Shut in Well                   | 5/11/2016 | 13:49:38 | USER  | 325,00 | 0.00 | 8.33  | 6.3  | BUMPED PRESSURE UP TO<br>325 PSI ,SHUT IN WELL<br>WITH 325 PSI, PRESSURE<br>HOLDING                                                                     |
| Event | 19 | End Job                        | End Job                        | 5/11/2016 | 13:54:33 | COM4  |        |      |       | *    | GOOD CIRCULATION, PIPE<br>WAS STATIC, NO ADD<br>HOURS CHARGED, RIG DID<br>NOT USE SUGAR, 6 BBL<br>CEMENT CIRCULATED TO<br>SURFACE, RIG SUPPLIED<br>PLUG |
| Event | 20 | Pre-Rig Down Safety<br>Meeting | Pre-Rig Down Safety<br>Meeting | 5/11/2016 | 14:00:00 | USER  |        | -    |       |      | WITH HES                                                                                                                                                |
| Event | 21 | Rig-Down Equipment             | Rig-Down Equipment             | 5/11/2016 | 14:10:00 | USER  |        |      |       |      |                                                                                                                                                         |
| Event | 22 | Pre-Convoy Safety<br>Meeting   | Pre-Convoy Safety<br>Meeting   | 5/11/2016 | 14:30:00 | USER  |        |      |       |      | WITH HES                                                                                                                                                |
| Event | 23 | Crew Leave Location            | Crew Leave Location            | 5/11/2016 | 14:40:00 | LISER | -      |      |       |      | THANKS FOR USING                                                                                                                                        |

# DUGAN PRODUCTION - KINBETO COM - 91 - SURFACE

PS Pump Press (psil 12 PS Pump Rate (bbl/min) 22 DH Density (ppgl 8.5 Pump Stg Tot (bbl) 2.4

D Start Job 6 0 8.24;0

@ Bump Plug 111. 1.8.08;5

2 Fill Lines 40 1.1.8.12;0

6 Pump Cement 60,2,1 16.07,0 3

(B) Pump Displacement 44 1 1.12.42; 0.4 (D) Shut in Well 319 0.7.91; 6.1

3 Test Lines 1487 0 8.2;0 3 6 Shutdown 27 0 16.42;0

Slow Rate 46 1 7.63:7 9

@ End Job 3 0 -0.42,0