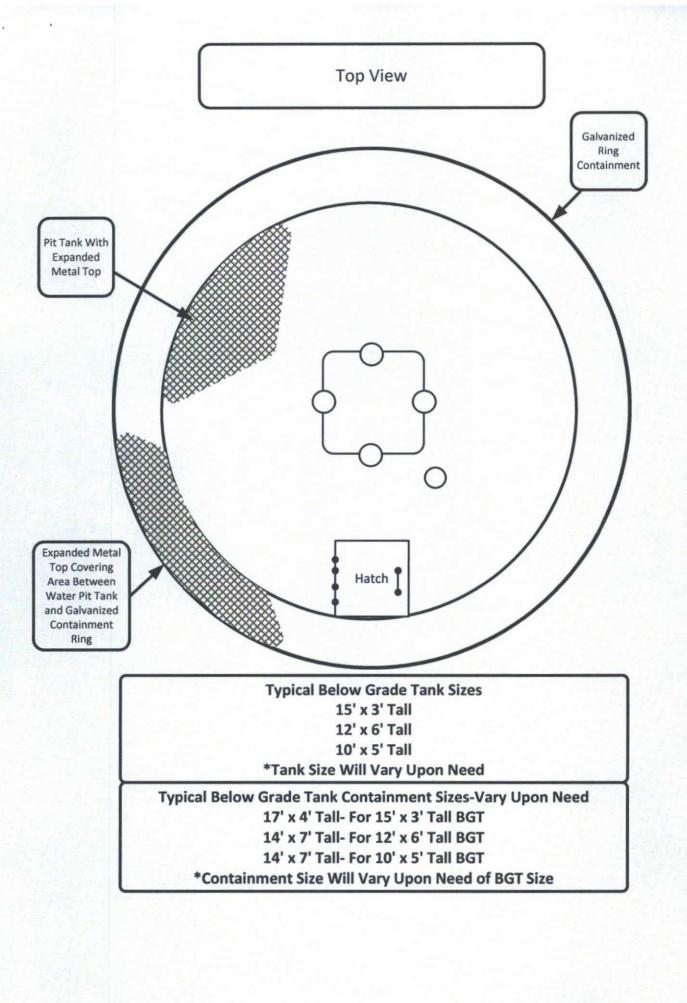

# Pit, Below-Grade Tank, or

| Type of action:  Below grade tank registration (Pre 2008 Existing Tank) Permit of a pit or proposed alternative method Closure of a pit, below-grade tank, or proposed alternative method Modification to an existing permit/or registration Closure plan only submitted for an existing permitted or non-permitted pit, below-grade tank, or proposed alternative method                                                                                                     |
|-------------------------------------------------------------------------------------------------------------------------------------------------------------------------------------------------------------------------------------------------------------------------------------------------------------------------------------------------------------------------------------------------------------------------------------------------------------------------------|
| Instructions: Please submit one application (Form C-144) per individual pit, below-grade tank or alternative request                                                                                                                                                                                                                                                                                                                                                          |
| Please be advised that approval of this request does not relieve the operator of liability should operations result in pollution of surface water, ground water or the                                                                                                                                                                                                                                                                                                        |
| environment. Nor does approval relieve the operator of its responsibility to comply with any other applicable governmental authority's rules, regulations or ordinances.                                                                                                                                                                                                                                                                                                      |
| Operator: XTO Energy, Inc. OGRID #: 5380                                                                                                                                                                                                                                                                                                                                                                                                                                      |
| Address: #382 County Road 3100, Aztec, NM 87410                                                                                                                                                                                                                                                                                                                                                                                                                               |
| Facility or well name: Hubbell Gas Com B 1G                                                                                                                                                                                                                                                                                                                                                                                                                                   |
| API Number: 30-045-34382 OCD Permit Number:                                                                                                                                                                                                                                                                                                                                                                                                                                   |
| U/L or Qtr/Qtr K Section 3 Township 28N Range 10W County: San Juan                                                                                                                                                                                                                                                                                                                                                                                                            |
| Center of Proposed Design: Latitude 36.631446 Longitude -107.941119 NAD: □1927 ⊠ 1983                                                                                                                                                                                                                                                                                                                                                                                         |
| Surface Owner: Sederal State Private Tribal Trust or Indian Allotment                                                                                                                                                                                                                                                                                                                                                                                                         |
| Surface Owner.   Tederal   State   Trivate   Trivat of Indian Anotheric                                                                                                                                                                                                                                                                                                                                                                                                       |
| Temporary: Drilling Workover    Permanent   Emergency   Cavitation   P&A   Multi-Well Fluid Management   Low Chloride Drilling Fluid   yes   no     Lined   Unlined   Liner type: Thickness   mil   LLDPE   HDPE   PVC   Other     String-Reinforced   Volume:   bbl Dimensions: L   x W   x D                                                                                                                                                                                |
|                                                                                                                                                                                                                                                                                                                                                                                                                                                                               |
| Below-grade tank: Subsection I of 19.15.17.11 NMAC                                                                                                                                                                                                                                                                                                                                                                                                                            |
| Volume: 120bbl Type of fluid: Produced Water                                                                                                                                                                                                                                                                                                                                                                                                                                  |
| Tank Construction material: Steel                                                                                                                                                                                                                                                                                                                                                                                                                                             |
| ☐ Secondary containment with leak detection ☐ Visible sidewalls, liner, 6-inch lift and automatic overflow shut-off                                                                                                                                                                                                                                                                                                                                                           |
| ☐ Visible sidewalls and liner ☐ Visible sidewalls only ☐ Other                                                                                                                                                                                                                                                                                                                                                                                                                |
|                                                                                                                                                                                                                                                                                                                                                                                                                                                                               |
| Liner type: Thicknessmil                                                                                                                                                                                                                                                                                                                                                                                                                                                      |
| Liner type: Thicknessmil                                                                                                                                                                                                                                                                                                                                                                                                                                                      |
| 4.  Alternative Method:                                                                                                                                                                                                                                                                                                                                                                                                                                                       |
| 4.  Alternative Method:  Submittal of an exception request is required. Exceptions must be submitted to the Santa Fe Environmental Bureau office for consideration of approval.                                                                                                                                                                                                                                                                                               |
| 4.  Alternative Method:  Submittal of an exception request is required. Exceptions must be submitted to the Santa Fe Environmental Bureau office for consideration of approval.  5.  Fencing: Subsection D of 19.15.17.11 NMAC (Applies to permanent pits, temporary pits, and below-grade tanks)  Chain link, six feet in height, two strands of barbed wire at top (Required if located within 1000 feet of a permanent residence, school, hospital, institution or church) |
| 4.  Alternative Method:  Submittal of an exception request is required. Exceptions must be submitted to the Santa Fe Environmental Bureau office for consideration of approval.  5.  Fencing: Subsection D of 19.15.17.11 NMAC (Applies to permanent pits, temporary pits, and below-grade tanks)  Chain link, six feet in height, two strands of barbed wire at top (Required if located within 1000 feet of a permanent residence, school, hospital,                        |