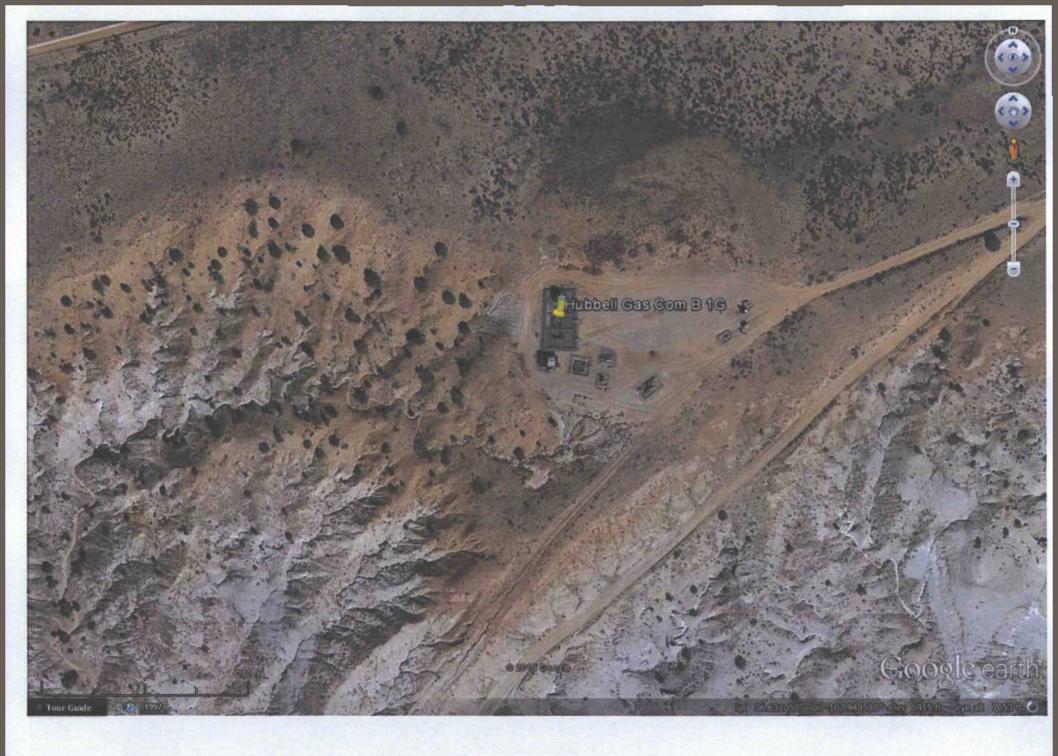

# Pit, Below-Grade Tank, or

| Type of action:  Below grade tank registration (Pre 2008 Existing Tank) Permit of a pit or proposed alternative method Closure of a pit, below-grade tank, or proposed alternative method Modification to an existing permit/or registration Closure plan only submitted for an existing permitted or non-permitted pit, below-grade tank, or proposed alternative method                                                                                                     |
|-------------------------------------------------------------------------------------------------------------------------------------------------------------------------------------------------------------------------------------------------------------------------------------------------------------------------------------------------------------------------------------------------------------------------------------------------------------------------------|
| Instructions: Please submit one application (Form C-144) per individual pit, below-grade tank or alternative request                                                                                                                                                                                                                                                                                                                                                          |
| Please be advised that approval of this request does not relieve the operator of liability should operations result in pollution of surface water, ground water or the                                                                                                                                                                                                                                                                                                        |
| environment. Nor does approval relieve the operator of its responsibility to comply with any other applicable governmental authority's rules, regulations or ordinances.                                                                                                                                                                                                                                                                                                      |
| Operator: XTO Energy, Inc. OGRID #: 5380                                                                                                                                                                                                                                                                                                                                                                                                                                      |
| Address: #382 County Road 3100, Aztec, NM 87410                                                                                                                                                                                                                                                                                                                                                                                                                               |
| Facility or well name: Hubbell Gas Com B 1G                                                                                                                                                                                                                                                                                                                                                                                                                                   |
| API Number: 30-045-34382 OCD Permit Number:                                                                                                                                                                                                                                                                                                                                                                                                                                   |
| U/L or Qtr/Qtr K Section 3 Township 28N Range 10W County: San Juan                                                                                                                                                                                                                                                                                                                                                                                                            |
| Center of Proposed Design: Latitude 36.631446 Longitude -107.941119 NAD: □1927 ⊠ 1983                                                                                                                                                                                                                                                                                                                                                                                         |
| Surface Owner: Sederal State Private Tribal Trust or Indian Allotment                                                                                                                                                                                                                                                                                                                                                                                                         |
| Surface Owner.   Tederal   State   Trivate   Trivat of Indian Anotheric                                                                                                                                                                                                                                                                                                                                                                                                       |
| Temporary: Drilling Workover    Permanent   Emergency   Cavitation   P&A   Multi-Well Fluid Management   Low Chloride Drilling Fluid   yes   no     Lined   Unlined   Liner type: Thickness   mil   LLDPE   HDPE   PVC   Other     String-Reinforced   Volume:   bbl Dimensions: L   x W   x D                                                                                                                                                                                |
|                                                                                                                                                                                                                                                                                                                                                                                                                                                                               |
| Below-grade tank: Subsection I of 19.15.17.11 NMAC                                                                                                                                                                                                                                                                                                                                                                                                                            |
| Volume: 120bbl Type of fluid: Produced Water                                                                                                                                                                                                                                                                                                                                                                                                                                  |
| Tank Construction material: Steel                                                                                                                                                                                                                                                                                                                                                                                                                                             |
| ☐ Secondary containment with leak detection ☐ Visible sidewalls, liner, 6-inch lift and automatic overflow shut-off                                                                                                                                                                                                                                                                                                                                                           |
| ☐ Visible sidewalls and liner ☐ Visible sidewalls only ☐ Other                                                                                                                                                                                                                                                                                                                                                                                                                |
|                                                                                                                                                                                                                                                                                                                                                                                                                                                                               |
| Liner type: Thicknessmil                                                                                                                                                                                                                                                                                                                                                                                                                                                      |
| Liner type: Thicknessmil                                                                                                                                                                                                                                                                                                                                                                                                                                                      |
| 4.  Alternative Method:                                                                                                                                                                                                                                                                                                                                                                                                                                                       |
| 4.  Alternative Method:  Submittal of an exception request is required. Exceptions must be submitted to the Santa Fe Environmental Bureau office for consideration of approval.                                                                                                                                                                                                                                                                                               |
| 4.  Alternative Method:  Submittal of an exception request is required. Exceptions must be submitted to the Santa Fe Environmental Bureau office for consideration of approval.  5.  Fencing: Subsection D of 19.15.17.11 NMAC (Applies to permanent pits, temporary pits, and below-grade tanks)  Chain link, six feet in height, two strands of barbed wire at top (Required if located within 1000 feet of a permanent residence, school, hospital, institution or church) |
| 4.  Alternative Method:  Submittal of an exception request is required. Exceptions must be submitted to the Santa Fe Environmental Bureau office for consideration of approval.  5.  Fencing: Subsection D of 19.15.17.11 NMAC (Applies to permanent pits, temporary pits, and below-grade tanks)  Chain link, six feet in height, two strands of barbed wire at top (Required if located within 1000 feet of a permanent residence, school, hospital,                        |