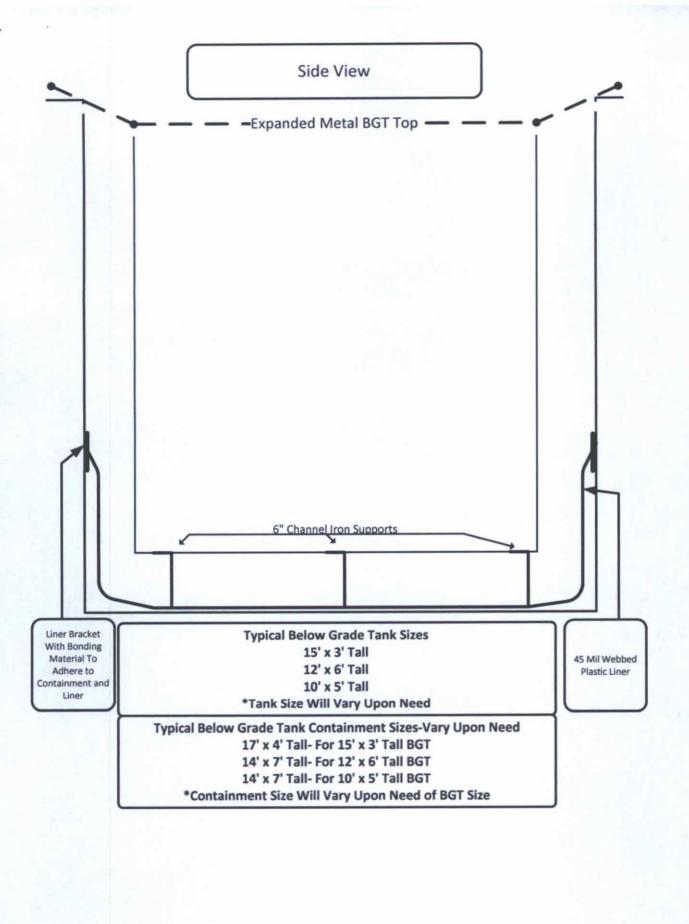

# Pit, Below-Grade Tank, or

| Type of action:  Below grade tank registration (Pre 2008 Existing Tank) Permit of a pit or proposed alternative method Closure of a pit, below-grade tank, or proposed alternative method Modification to an existing permit/or registration Closure plan only submitted for an existing permitted or non-permitted pit, below-grade tank, or proposed alternative method                                                                                                     |
|-------------------------------------------------------------------------------------------------------------------------------------------------------------------------------------------------------------------------------------------------------------------------------------------------------------------------------------------------------------------------------------------------------------------------------------------------------------------------------|
| Instructions: Please submit one application (Form C-144) per individual pit, below-grade tank or alternative request                                                                                                                                                                                                                                                                                                                                                          |
| Please be advised that approval of this request does not relieve the operator of liability should operations result in pollution of surface water, ground water or the                                                                                                                                                                                                                                                                                                        |
| environment. Nor does approval relieve the operator of its responsibility to comply with any other applicable governmental authority's rules, regulations or ordinances.                                                                                                                                                                                                                                                                                                      |
| Operator: XTO Energy, Inc. OGRID #: 5380                                                                                                                                                                                                                                                                                                                                                                                                                                      |
| Address: #382 County Road 3100, Aztec, NM 87410                                                                                                                                                                                                                                                                                                                                                                                                                               |
| Facility or well name: Hubbell Gas Com B 1G                                                                                                                                                                                                                                                                                                                                                                                                                                   |
| API Number: 30-045-34382 OCD Permit Number:                                                                                                                                                                                                                                                                                                                                                                                                                                   |
| U/L or Qtr/Qtr K Section 3 Township 28N Range 10W County: San Juan                                                                                                                                                                                                                                                                                                                                                                                                            |
| Center of Proposed Design: Latitude 36.631446 Longitude -107.941119 NAD: □1927 ⊠ 1983                                                                                                                                                                                                                                                                                                                                                                                         |
| Surface Owner: Sederal State Private Tribal Trust or Indian Allotment                                                                                                                                                                                                                                                                                                                                                                                                         |
| Surface Owner.   Tederal   State   Trivate   Trivat of Indian Anotheric                                                                                                                                                                                                                                                                                                                                                                                                       |
| Temporary: Drilling Workover    Permanent   Emergency   Cavitation   P&A   Multi-Well Fluid Management   Low Chloride Drilling Fluid   yes   no     Lined   Unlined   Liner type: Thickness   mil   LLDPE   HDPE   PVC   Other     String-Reinforced   Volume:   bbl Dimensions: L   x W   x D                                                                                                                                                                                |
|                                                                                                                                                                                                                                                                                                                                                                                                                                                                               |
| Below-grade tank: Subsection I of 19.15.17.11 NMAC                                                                                                                                                                                                                                                                                                                                                                                                                            |
| Volume: 120bbl Type of fluid: Produced Water                                                                                                                                                                                                                                                                                                                                                                                                                                  |
| Tank Construction material: Steel                                                                                                                                                                                                                                                                                                                                                                                                                                             |
| ☐ Secondary containment with leak detection ☐ Visible sidewalls, liner, 6-inch lift and automatic overflow shut-off                                                                                                                                                                                                                                                                                                                                                           |
| ☐ Visible sidewalls and liner ☐ Visible sidewalls only ☐ Other                                                                                                                                                                                                                                                                                                                                                                                                                |
|                                                                                                                                                                                                                                                                                                                                                                                                                                                                               |
| Liner type: Thicknessmil                                                                                                                                                                                                                                                                                                                                                                                                                                                      |
| Liner type: Thicknessmil                                                                                                                                                                                                                                                                                                                                                                                                                                                      |
| 4.  Alternative Method:                                                                                                                                                                                                                                                                                                                                                                                                                                                       |
| 4.  Alternative Method:  Submittal of an exception request is required. Exceptions must be submitted to the Santa Fe Environmental Bureau office for consideration of approval.                                                                                                                                                                                                                                                                                               |
| 4.  Alternative Method:  Submittal of an exception request is required. Exceptions must be submitted to the Santa Fe Environmental Bureau office for consideration of approval.  5.  Fencing: Subsection D of 19.15.17.11 NMAC (Applies to permanent pits, temporary pits, and below-grade tanks)  Chain link, six feet in height, two strands of barbed wire at top (Required if located within 1000 feet of a permanent residence, school, hospital, institution or church) |
| 4.  Alternative Method:  Submittal of an exception request is required. Exceptions must be submitted to the Santa Fe Environmental Bureau office for consideration of approval.  5.  Fencing: Subsection D of 19.15.17.11 NMAC (Applies to permanent pits, temporary pits, and below-grade tanks)  Chain link, six feet in height, two strands of barbed wire at top (Required if located within 1000 feet of a permanent residence, school, hospital,                        |