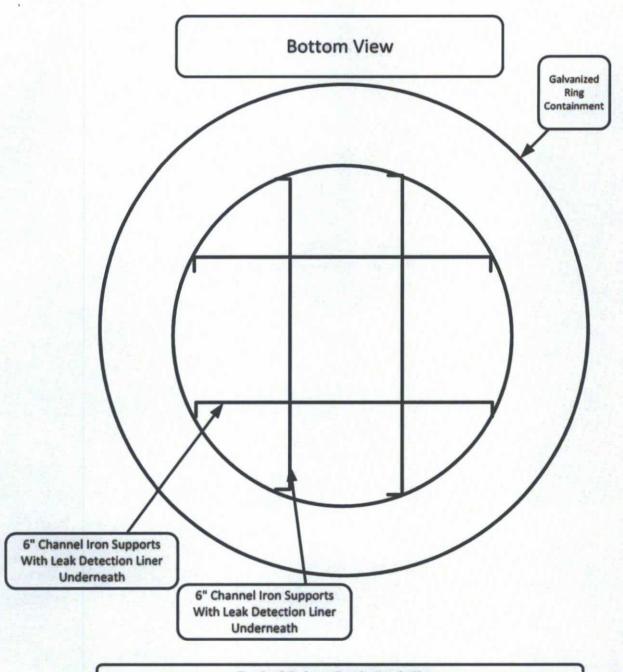

ation of USEPA Method 8015M will better protect groundwater resources by identifying lighter, more mobile hydrocarbons that USEPA Method 418.1 cannot identify. The heavier range hydrocarbons,  $C_{36}$ - $C_{40}$ , that are not identified by USEPA Method 8015M are not a mobile form of hydrocarbon, and are not a threat to human health and the environment.

XTO requests a variance on rule 19.15.17.13.E(2) requiring that operators notify the appropriate division office verbally AND in writing at least 72 hours prior to any closure operation. XTO instead requests that the verbal notification be waived, as suggested by the local division office. XTO will provide written notification to the division office in the form of an email at least 72 hours prior to beginning closure activities.











**Typical Below Grade Tank Sizes** 

15' x 3' Tall

12' x 6' Tall

10' x 5' Tall

\*Tank Size Will Vary Upon Need

Typical Below Grade Tank Containment Sizes-Vary Upon Need

17' x 4' Tall- For 15' x 3' Tall BGT

14' x 7' Tall- For 12' x 6' Tall BGT

14' x 7' Tall- For 10' x 5' Tall BGT

\*Containment Size Will Vary Upon Need of BGT Size

XTO Energy Inc. San Juan Basin Below Grade Tank

### **General Design and Construction Plan**

In accordance with Rule 19.15.17.11 NMAC the following information describes the general design and construction requirements of below-grade tanks on XTO Energy Inc. (XTO) locations. This is XTO's standard design and construction for all below-grade tanks. Because this below-grade tank is already installed, this design and construction plan would apply only if