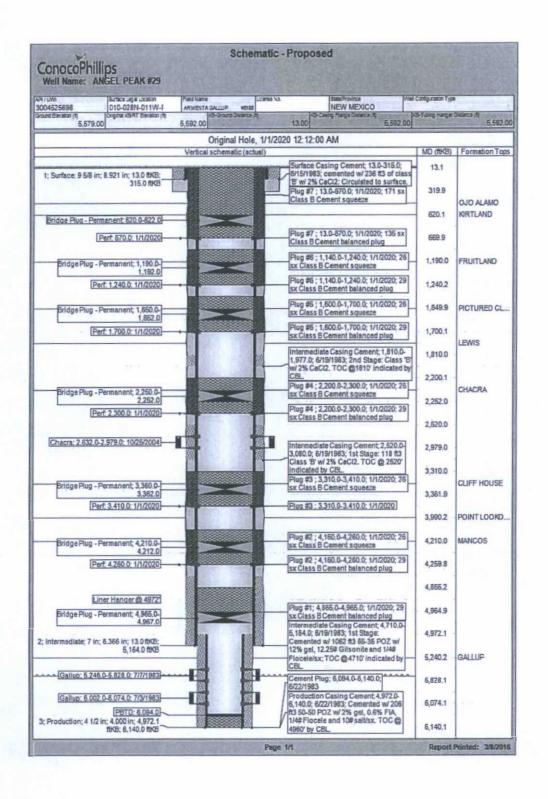

- 9. Plug 1 Gallup perforations, 4-1/2" Liner top and Gallup Formation Top, 4865' 4965', 29 Sacks Class B Cement
  Mix 29 sx Class B cement and spot a balanced plug inside the casing to cover the Liner top, Gallup Perforations and Formation top. PUH.
- 10. Plug 2 Mancos Formation Top, 4160' 4260', 55 Sacks Class B Cement

RIH and perforate 3 squeeze holes at 4,260'. Establish injection rate into squeeze holes. RIH with a 7" CR and set at 4,210'. Mix 55 sx Class B cement. Squeeze 26 sx outside the casing, leaving 29 sx inside the casing to cover the Mancos Formation top. POOH.

11. Plug 3 - Mesa Verde Formation Top, 3310' - 3410', 55 Sacks Class B Cement

RIH and perforate 3 squeeze holes at 3,410'. Establish injection rate into squeeze holes. RIH with a 7" CR and set at 3,360'. Mix 55 sx Class B cement. Squeeze 26 sx outside the casing, leaving 29 sx inside the casing to cover the Mesa Verde Formation top. POOH.

12. Plug 4 - Chacra Perforations and Formation Top, 2200' - 2300', 55 Sacks Class B Cement

RIH and perforate 3 squeeze holes at 2,300'. Establish injection rate into squeeze holes. RIH with a 7" CR and set at 2,250'. Mix 55 sx Class B cement. Squeeze 26 sx outside the casing, leaving 29 sx inside the casing to cover the Chacra Perforations and formation top. POOH.

- 13. Roll the hole with water and ensure that the wellbore is in a stabilized condition with no flow of gas and/or water before spotting the next plug. If flow occurs, the fluid weight must be increased until a stabilized condition is established (per Exhibit "A-3").
- 14. Plug 5 Pictured Cliffs Formation Top, 1600' 1700', 55 Sacks Class B Cement

RIH and perforate 3 squeeze holes at 1,700°. Establish injection rate into squeeze holes. RIH with a 7" CR and set at 1,650°. Mix 55 sx Class B cement. Squeeze 26 sx outside the casing, leaving 29 sx inside the casing to cover the Pictured Cliffs Formation top. POOH.