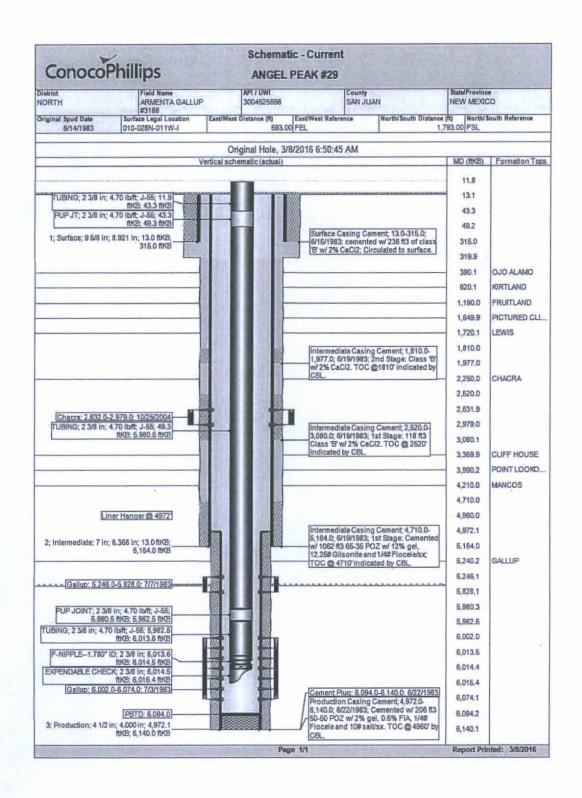

### ConocoPhillips ANGEL PEAK 29 Expense - P&A

Lat 36° 40' 27.48" N

Long 107° 59' 1.14" W

Tubing size: 2-3/8" 4.7# J-55 EUE

Set Depth: 6015'

KB: 13'

- 6. PU 6-1/8" bit and watermelon mill and round trip as deep as possible above top of the 4-1/2" Liner at 4972'.
- 7. PU 7" CR on tubing, and set at 4965'. Pressure test tubing to 1000 psi. Sting out of CR. Tag subsequent plugs as appropriate. POOH with tubing.
- 8. RU wireline and run CBL from CR at 4965' to surface to identify TOC. Adjust plugs as necessary for new TOC. Email log copy to Wells Engineer, Troy Salyers (BLM) at tsalyers@blm.gov, and Brandon Powell (NMOCD) at brandon.powell@state.nm.us upon completion of logging operations.

All cement volumes use 100% excess outside pipe and 50' excess inside pipe. The stabilizing wellbore fluid will be 8.3 ppg, sufficient to balance all exposed formation pressures. All cement will be ASTM Class B mixed at 15.6 ppg with a 1.18 cf/sk yield.