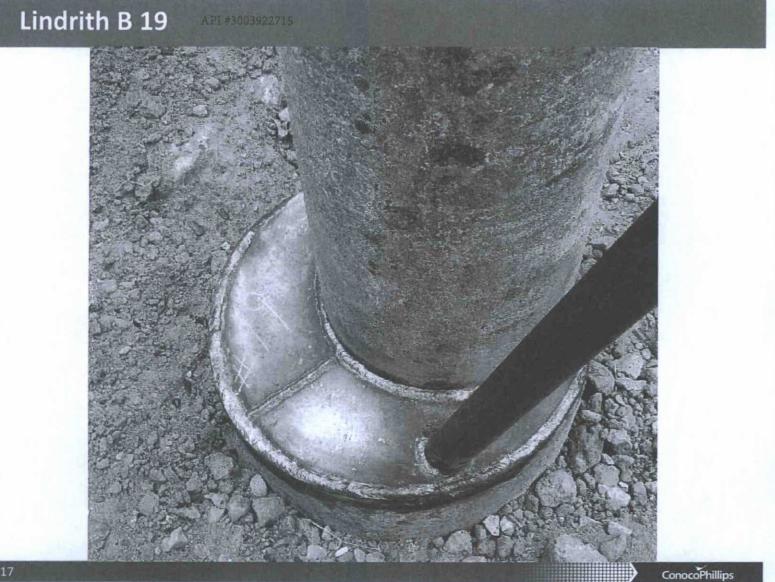

| (August 2007)                                                      | UNITED STA<br>DEPARTMENT OF TH<br>BUREAU OF LAND MA                                                       |                                   | FORM APPROVED<br>OMB No. 1004-0137<br>Expires: July 31, 2010<br>5. Lease Serial No. |                                                               |                 |  |
|--------------------------------------------------------------------|-----------------------------------------------------------------------------------------------------------|-----------------------------------|-------------------------------------------------------------------------------------|---------------------------------------------------------------|-----------------|--|
| Do not us                                                          | NDRY NOTICES AND REF<br>se this form for proposals<br>d well. Use Form 3160-3 (                           | to drill or to re-ent             | er an                                                                               | 6. If Indian, Allottee or Tribe<br>magement                   | Name            |  |
| SUBMIT IN TRIPLICATE - Other instructions on page 2.               |                                                                                                           |                                   |                                                                                     | 7. If Unit of CA/Agreement, 1                                 | Name and/or No. |  |
| 1. Type of Well     X     Gas Well     Other                       |                                                                                                           |                                   |                                                                                     | Lindrith B Unit<br>8. Well Name and No.<br>Lindrith B Unit 19 |                 |  |
|                                                                    |                                                                                                           |                                   |                                                                                     |                                                               |                 |  |
| 2. Name of Operator<br>ConocoPhillips Company                      |                                                                                                           |                                   | 9. API Well No. 30-039-22715                                                        |                                                               |                 |  |
| Ba. Address                                                        | 3b. Phone No. (include a                                                                                  | rea code)                         | 10. Field and Pool or Exploratory Area                                              |                                                               |                 |  |
| PO Box 4289, Farming                                               | (505) 326-9                                                                                               |                                   |                                                                                     |                                                               |                 |  |
| 4. Location of Well <i>(Footage, Sec., T.,</i><br>Surface Unit G ( | .R.,M., or Survey Description)<br>SWNE), 1810' FNL & 1650'                                                | FEL, Sec. 27, T24N                | I, R3W                                                                              | 11. Country or Parish, State<br>Rio Arriba                    | , New Mexico    |  |
| 12. CHECK                                                          | THE APPROPRIATE BOX(ES                                                                                    | S) TO INDICATE NATU               | JRE OF NOT                                                                          | ICE, REPORT OR OTH                                            | IER DATA        |  |
| TYPE OF SUBMISSION                                                 | SUBMISSION TYPE OF A                                                                                      |                                   |                                                                                     | CTION                                                         |                 |  |
| Notice of Intent                                                   | Acidize                                                                                                   | Deepen                            | Pr                                                                                  | oduction (Start/Resume)                                       | Water Shut-Off  |  |
|                                                                    | Alter Casing                                                                                              | Fracture Treat                    |                                                                                     | clamation                                                     | Well Integrity  |  |
| X Subsequent Report                                                | Casing Repair<br>Change Plans                                                                             | New Construction Plug and Abandon |                                                                                     | complete<br>mporarily Abandon                                 | Other           |  |
| Final Abandonment Notice                                           | Convert to Injection                                                                                      | Plug Back                         |                                                                                     | ater Disposal                                                 |                 |  |
| bradenhead valve insta                                             | monitor the bradenhead p<br>alled. A 1/4" plate was cu<br>A pipe and valve was then<br>ellbore schematic. | stom cut and welde                | ed from the                                                                         | top of the surface of                                         | asing to the    |  |
|                                                                    | OIL                                                                                                       | CONS. DIV DIST.                   | 3                                                                                   | ACCEPTED FO                                                   | RRECORD         |  |
|                                                                    |                                                                                                           | JUN 27 2016                       |                                                                                     | FARMINGTON                                                    | 2016            |  |
|                                                                    |                                                                                                           |                                   |                                                                                     | BY:                                                           | madan           |  |
| <ol> <li>I hereby certify that the foregoing i</li> </ol>          | is true and correct. Name (Printed/Typ                                                                    | ned)                              |                                                                                     |                                                               | nad any         |  |
|                                                                    | is true and correct. Name (Printed/Typ                                                                    |                                   | gulatory Te                                                                         | BY:                                                           | nad an          |  |
| 4. I hereby certify that the foregoing i<br><b>Dollie L. Busse</b> | is true and correct. Name (Printed/Typ                                                                    | Title Re                          | gulatory Te                                                                         | BY: /                                                         | nad an          |  |
|                                                                    | e Busse                                                                                                   | Title Re                          | 6 / 15                                                                              | chnician                                                      | nad an          |  |
| Dollie L. Busse                                                    | e Busse                                                                                                   | Title Re                          | 6 / 15                                                                              | chnician                                                      |                 |  |
| Dollie L. Busse                                                    | e Busse                                                                                                   | Title Re                          | 6 / 15                                                                              | chnician                                                      |                 |  |
| Du                                                                 | THIS SPACE FO                                                                                             | Date OR FEDERAL OR S              | 6 / 15                                                                              | chnician                                                      | Date            |  |