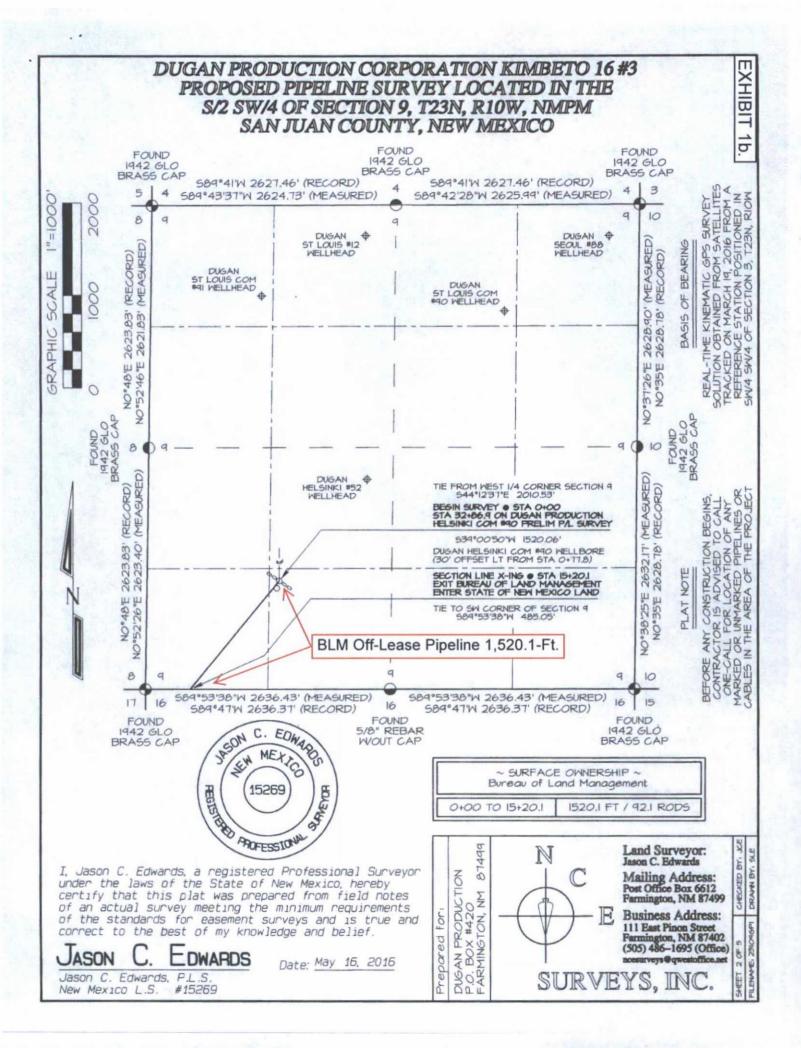

| Submit 1 Copy To Appropriate District State of New                                                                                                                                          | Mexico Form C-103                                                                                                                                                                                                                                                                                                                                                         |  |  |  |
|---------------------------------------------------------------------------------------------------------------------------------------------------------------------------------------------|---------------------------------------------------------------------------------------------------------------------------------------------------------------------------------------------------------------------------------------------------------------------------------------------------------------------------------------------------------------------------|--|--|--|
| District I – (575) 393-6161<br>1625 N. French Dr., Hobbs, NM 88240                                                                                                                          | Natural Resources Revised July 18, 2013<br>WELL API NO.                                                                                                                                                                                                                                                                                                                   |  |  |  |
| District II – (575) 748-1283<br>811 S. First St., Artesia, NM 88210 OIL CONSERVATI                                                                                                          | ION DIVISION 30-045-35384                                                                                                                                                                                                                                                                                                                                                 |  |  |  |
| District III - (505) 334-6178 1220 South St. I                                                                                                                                              | Francis Dr. 5. Indicate Type of Lease<br>STATE FEE                                                                                                                                                                                                                                                                                                                        |  |  |  |
| 1000 Rio Brazos Rd., Aztec, NM 87410<br>District IV – (505) 476-3460 Santa Fe, NM                                                                                                           | A 87505 6. State Oil & Gas Lease No.                                                                                                                                                                                                                                                                                                                                      |  |  |  |
| 1220 S. St. Francis Dr., Santa Fe, NM                                                                                                                                                       | VO 8066                                                                                                                                                                                                                                                                                                                                                                   |  |  |  |
| 87505<br>SUNDRY NOTICES AND REPORTS ON WE<br>(DO NOT USE THIS FORM FOR PROPOSALS TO DRILL OR TO DEEPEN OI<br>DIFFERENT RESERVOIR. USE "APPLICATION FOR PERMIT" (FORM C-10                   | R PLUG BACK TO A Kinbeto 16                                                                                                                                                                                                                                                                                                                                               |  |  |  |
| PROPOSALS.) 1. Type of Well: Oil Well Gas Well Other                                                                                                                                        | 8. Well Number 3                                                                                                                                                                                                                                                                                                                                                          |  |  |  |
| 2. Name of Operator                                                                                                                                                                         | 9. OGRID Number                                                                                                                                                                                                                                                                                                                                                           |  |  |  |
| Dugan Production Corp.                                                                                                                                                                      | 06515                                                                                                                                                                                                                                                                                                                                                                     |  |  |  |
| 3. Address of Operator                                                                                                                                                                      | 10. Pool name or Wildcat                                                                                                                                                                                                                                                                                                                                                  |  |  |  |
| 709 East Murray Drive, Farmington, New Mexico 87401                                                                                                                                         | Basin Fruitland Coal                                                                                                                                                                                                                                                                                                                                                      |  |  |  |
| 4. Well Location                                                                                                                                                                            |                                                                                                                                                                                                                                                                                                                                                                           |  |  |  |
|                                                                                                                                                                                             | uthline and840feet from theWestline                                                                                                                                                                                                                                                                                                                                       |  |  |  |
| Section 16 Township 23N                                                                                                                                                                     |                                                                                                                                                                                                                                                                                                                                                                           |  |  |  |
| 11. Elevation (Show whether<br>6583' GR                                                                                                                                                     | DK, KKB, KI, GK, etc.)                                                                                                                                                                                                                                                                                                                                                    |  |  |  |
| USUS GR                                                                                                                                                                                     |                                                                                                                                                                                                                                                                                                                                                                           |  |  |  |
| 12. Check Appropriate Box to Indicat                                                                                                                                                        | te Nature of Notice, Report or Other Data                                                                                                                                                                                                                                                                                                                                 |  |  |  |
| NOTICE OF INTENTION TO: SUBSEQUENT REPORT OF:                                                                                                                                               |                                                                                                                                                                                                                                                                                                                                                                           |  |  |  |
| PERFORM REMEDIAL WORK PLUG AND ABANDON                                                                                                                                                      |                                                                                                                                                                                                                                                                                                                                                                           |  |  |  |
| TEMPORARILY ABANDON CHANGE PLANS                                                                                                                                                            | COMMENCE DRILLING OPNS. P AND A                                                                                                                                                                                                                                                                                                                                           |  |  |  |
| PULL OR ALTER CASING MULTIPLE COMPL                                                                                                                                                         | CASING/CEMENT JOB                                                                                                                                                                                                                                                                                                                                                         |  |  |  |
|                                                                                                                                                                                             |                                                                                                                                                                                                                                                                                                                                                                           |  |  |  |
| CLOSED-LOOP SYSTEM                                                                                                                                                                          |                                                                                                                                                                                                                                                                                                                                                                           |  |  |  |
| OTHER: Construct water and gas pipeline                                                                                                                                                     | OTHER:                                                                                                                                                                                                                                                                                                                                                                    |  |  |  |
|                                                                                                                                                                                             | e all pertinent details, and give pertinent dates, including estimated date<br>MAC. For Multiple Completions: Attach wellbore diagram of                                                                                                                                                                                                                                  |  |  |  |
| collection and disposal system and a gas compression and<br>The pipelines will be 4,917.6-ft. in length and buried in the<br>State surface is 3,397.5-ft. in length and the portion that is | nsportation pipelines from the subject well to a centralized water<br>sales system. Detailed drawings of the proposed pipeline are attached.<br>e same trench. The portion of pipeline that is "on-lease", and is on<br>"off-lease" is on Federal surface and is 1,520.0-ft. in length. Right-of-<br>ipeline that is on Federal surface. Construction will begin when all |  |  |  |
|                                                                                                                                                                                             | OIL CONS. DIV DIST. 3                                                                                                                                                                                                                                                                                                                                                     |  |  |  |
|                                                                                                                                                                                             |                                                                                                                                                                                                                                                                                                                                                                           |  |  |  |
|                                                                                                                                                                                             | JUN 2 0 2016                                                                                                                                                                                                                                                                                                                                                              |  |  |  |
| Spud Date: Rig Releas                                                                                                                                                                       | se Date:                                                                                                                                                                                                                                                                                                                                                                  |  |  |  |
|                                                                                                                                                                                             |                                                                                                                                                                                                                                                                                                                                                                           |  |  |  |
|                                                                                                                                                                                             |                                                                                                                                                                                                                                                                                                                                                                           |  |  |  |
| I hereby certify that the information above is true and complete to the                                                                                                                     | he best of my knowledge and belief.                                                                                                                                                                                                                                                                                                                                       |  |  |  |
| 11 FT D                                                                                                                                                                                     |                                                                                                                                                                                                                                                                                                                                                                           |  |  |  |
| SIGNATURE KURT TEGNING TITLE                                                                                                                                                                | Vice PresidentDATE6/15/2016                                                                                                                                                                                                                                                                                                                                               |  |  |  |
| Type or print nameKurt Fagrelius E-mail address;<br>For State Use Only                                                                                                                      | kfagrelius@duganproduction.com PHONE: _505-325-1821                                                                                                                                                                                                                                                                                                                       |  |  |  |
| Accented For Record                                                                                                                                                                         |                                                                                                                                                                                                                                                                                                                                                                           |  |  |  |
|                                                                                                                                                                                             | DATE                                                                                                                                                                                                                                                                                                                                                                      |  |  |  |
| Conditions of Approval (if any):                                                                                                                                                            |                                                                                                                                                                                                                                                                                                                                                                           |  |  |  |
|                                                                                                                                                                                             |                                                                                                                                                                                                                                                                                                                                                                           |  |  |  |
|                                                                                                                                                                                             |                                                                                                                                                                                                                                                                                                                                                                           |  |  |  |
|                                                                                                                                                                                             |                                                                                                                                                                                                                                                                                                                                                                           |  |  |  |

BASIS OF BEARING: REAL-TIME KINEMATIC GPS SURVEY SOLUTION OBTAINED FROM SATELLITES TRACKED ON MARCH 19, 2016 FROM A REFERENCE STATION POSITIONED IN THE SW/4 NW/4 SECTION 3, T23N, R10W, SAN JUAN COUNTY, NEW MEXICO.