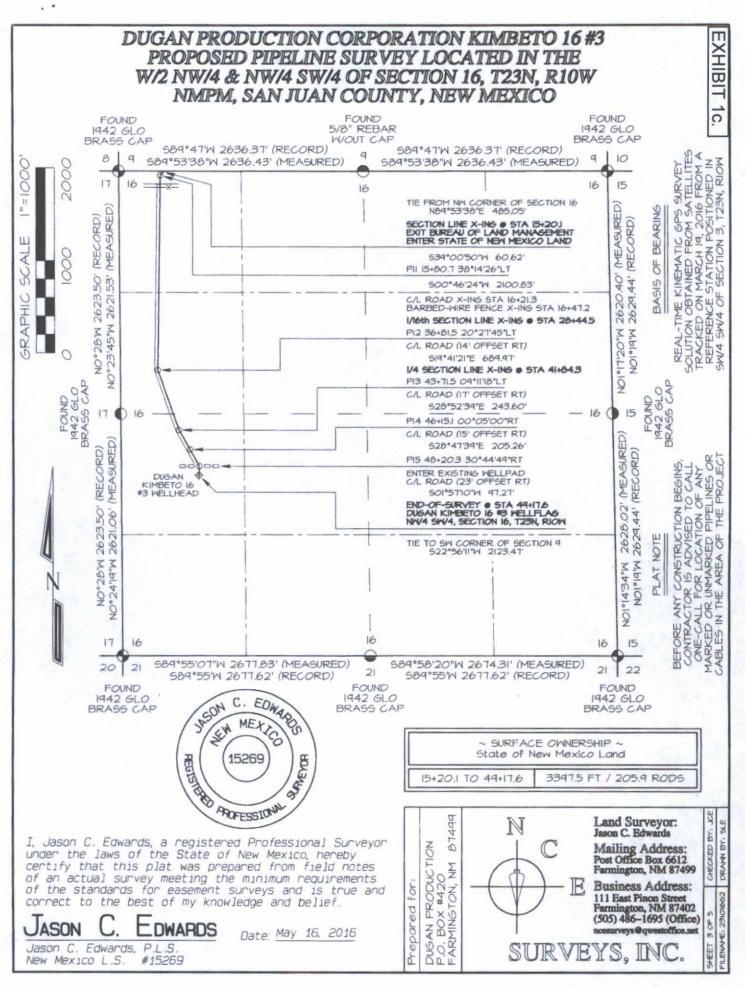

## NEW MEXICO STATE APPLICATION DUGAN PRODUCTION CORPORATION KIMBETO 16 #3 W/2 NW/4 & NW/4 SW/4 OF SECTION 16 TOWNSHIP 23 NORTH, RANGE 10 WEST, N.M.P.M. SAN JUAN COUNTY, NEW MEXICO

A strip of land 30 feet wide across a portion of Section 16, Township 23 North, Range 10 West, N.M.P.M., San Juan County, New Mexico being 15 feet on both sides and perpendicular to the following described centerline:

Commencing at the North-West Section Corner of said Section 16, thence N89°53'38"E a distance of 485.05 feet to the "true point-of-beginning" for this description:

Thence \$39°00'50"W a distance of 60.62 feet to a point:

Thence S00°46'24"W a distance of 1263.80 feet to a point on the 1/16th section line:

Thence S00°46'24"W a distance of 837.02 feet to a point:

Thence \$19°41'21"E a distance of 502.79 feet to a point on the 1/4 section line;

Thence S19°41'21"E a distance of 187.18 feet to a point:

Thence S28°52'39"E a distance of 243.60 feet to a point:

Thence S28°47'39"E a distance of 205.26 feet to a point:

Thence S01°57'10"W a distance of 97.27 feet to the "true point-of-ending" for this description from whence the South-West Section Corner of said Section 16 bears S22°56'11"W a distance of 2123.47 feet.

The above described strip of land totals 3397.54 feet or 205.912 rods in length, contains 2.340 acres more or less, and is allocated by 40-acre tracts as follows:

| Section 16 | NW/4 NW/4 | 1324.42 Feet | 80.268 Rods  | 0.912 Acre(s) |
|------------|-----------|--------------|--------------|---------------|
|            | SW/4 NW/4 | 1339.81 Feet | 81.201 Rods  | 0.923 Acre(s) |
|            | NW/4 SW/4 | 733.31 Feet  | 44.443 Rods  | 0.505 Acre(s) |
|            | Total     | 3397.54 Feet | 205.912 Rods | 2.340 Acre(s) |

BASIS OF BEARING: REAL-TIME KINEMATIC GPS SURVEY SOLUTION OBTAINED FROM SATELLITES TRACKED ON MARCH 19, 2016 FROM A REFERENCE STATION POSITIONED IN THE SW/4 NW/4 SECTION 3, T23N, R10W, SAN JUAN COUNTY, NEW MEXICO.