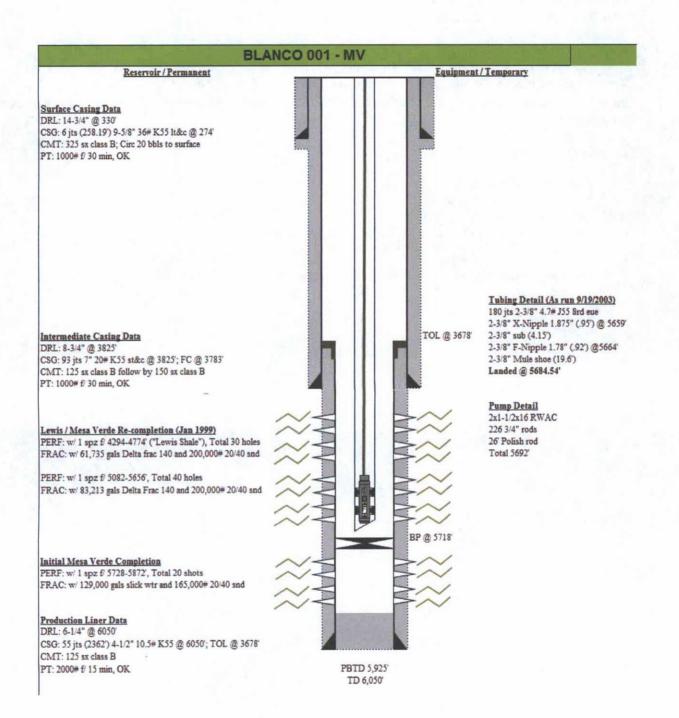

#### BLANCO 001-MV

API # 30-045-23214-00 Location: Unit G - Sec 5 - T31N - R08W San Juan County, New Mexico

## **Current WBD**

## Reason/Background for Job

The proposed work is to remove the bridge plug over the Point Lookout and produce all perforation intervals together. Depending on the well's performance, wellhead compression and artificial lift may be installed.

## **Basic job procedure**

- 1. Pull rods and tubing.
- 2. TIH and mill bride plg at 5718'.
- 3. Cleanout well to PBTD of 5925'.
- 4. RIH with production tbg and land tubing @ +/- 5,000'. EOT depth will be dependent on success of cleanout.
- 5. Return well to production. Depending on performance, wellhead compression and/or plunger lift may be installed.