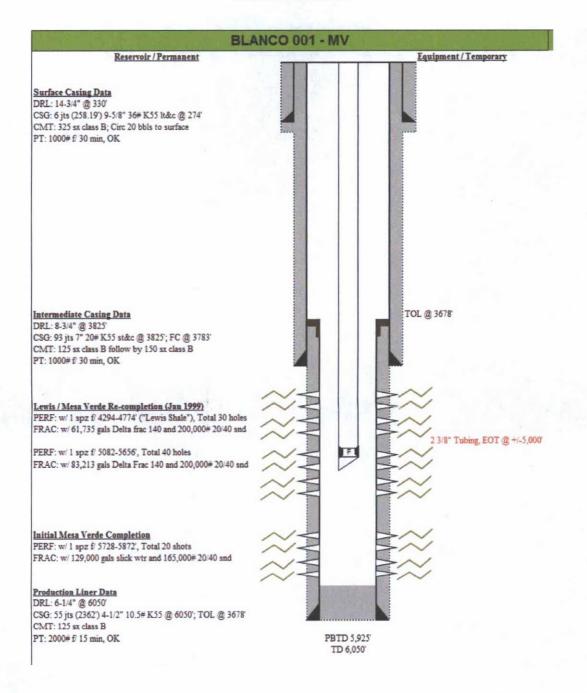

#### BLANCO 001-MV

API # 30-045-23214-00 Location: Unit G - Sec 5 - T31N - R08W San Juan County, New Mexico

## Proposed WBD

District 1 1625 N. French Dr., Hobbs, NM 88240 District II 1301 W. Grand Avenue, Artesia, NM 88210 District III 1000 Rio Brazos Rd., Aztec, NM 87410 District IV 1220 S. St. Francis Dr., Santa Fe, NM 87505

## Reason/Background for Job

The proposed work is to remove the bridge plug over the Point Lookout and produce all perforation intervals together. Depending on the well's performance, wellhead compression and artificial lift may be installed.

## **Basic job procedure**

- 1. Pull rods and tubing.
- 2. TIH and mill bride plg at 5718'.
- 3. Cleanout well to PBTD of 5925'.
- 4. RIH with production tbg and land tubing @ +/- 5,000'. EOT depth will be dependent on success of cleanout.
- 5. Return well to production. Depending on performance, wellhead compression and/or plunger lift may be installed.