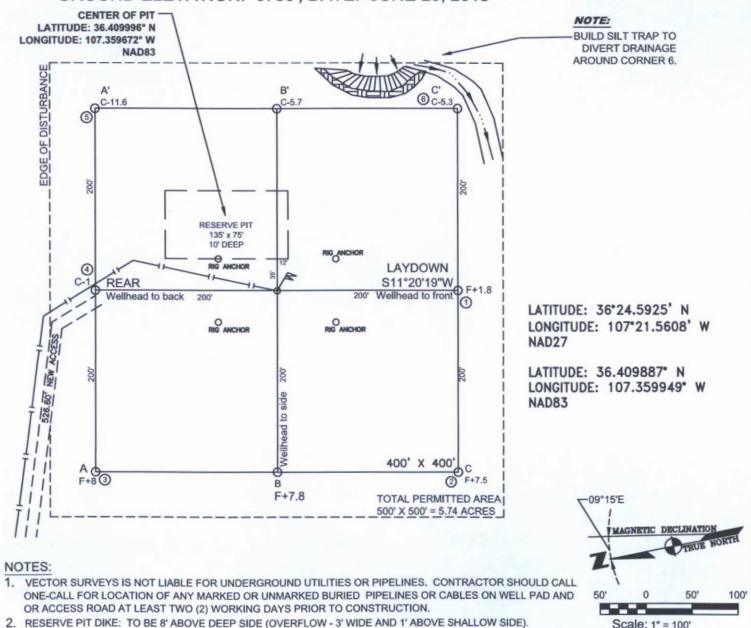

#### Pit, Below-Grade Tank, or Proposed Alternative Method Permit or Closure Plan Application OIL CONS. DIV DIST. 3 Type of action: Below grade tank registration Permit of a pit or proposed alternative method Closure of a pit, below-grade tank, or proposed alternative method JUN 2 9 2016 15331 Modification to an existing permit/or registration Closure plan only submitted for an existing permitted or non-permitted pit, below-grade tank, or proposed alternative method Instructions: Please submit one application (Form C-144) per individual pit, below-grade tank or alternative request Please be advised that approval of this request does not relieve the operator of liability should operations result in pollution of surface water, ground water or the environment. Nor does approval relieve the operator of its responsibility to comply with any other applicable governmental authority's rules, regulations or ordinances. Operator: LOGOS Operating, LLC OGRID #: 289408 Address: 4001 North Butler Ave, Building 7101, Farmington, NM 87401 Facility or well name: LOGOS JICARILLA 9P API Number: 30-039-31338 OCD Permit Number: U/L or Qtr/Qtr P Section 09 Township 25N Range 05W County: Rio Arriba Center of Proposed Design: Latitude \_\_\_\_\_36.409996 \_\_\_\_\_ ° N \_\_\_\_Longitude \_\_\_\_107.359671 \_\_\_\_\_ ° W \_\_\_\_ NAD: □1927 ☒ 1983 Surface Owner: ☐ Federal ☐ State ☐ Private ☒ Tribal Trust or Indian Allotment ☑ Pit: Subsection F, G or J of 19.15.17.11 NMAC Temporary: Drilling Workover ☐ Permanent ☐ Emergency ☐ Cavitation ☐ P&A ☐ Multi-Well Fluid Management Low Chloride Drilling Fluid ☒ yes ☐ no ∐ Lined ☐ Unlined Liner type: Thickness \_20 \_\_\_\_mil ☐ LLDPE ☐ HDPE ☐ PVC ☐ Other \_\_\_\_ Liner Seams: Welded Factory Other Volume: 16,000 bbl Dimensions: L 135' x W 75' x D 10' Below-grade tank: Subsection I of 19.15.17.11 NMAC bbl Type of fluid: Tank Construction material: ☐ Secondary containment with leak detection ☐ Visible sidewalls, liner, 6-inch lift and automatic overflow shut-off ☐ Visible sidewalls and liner ☐ Visible sidewalls only ☐ Other \_ Alternative Method: Submittal of an exception request is required. Exceptions must be submitted to the Santa Fe Environmental Bureau office for consideration of approval. Fencing: Subsection D of 19.15.17.11 NMAC (Applies to permanent pits, temporary pits, and below-grade tanks) Chain link, six feet in height, two strands of barbed wire at top (Required if located within 1000 feet of a permanent residence, school, hospital,