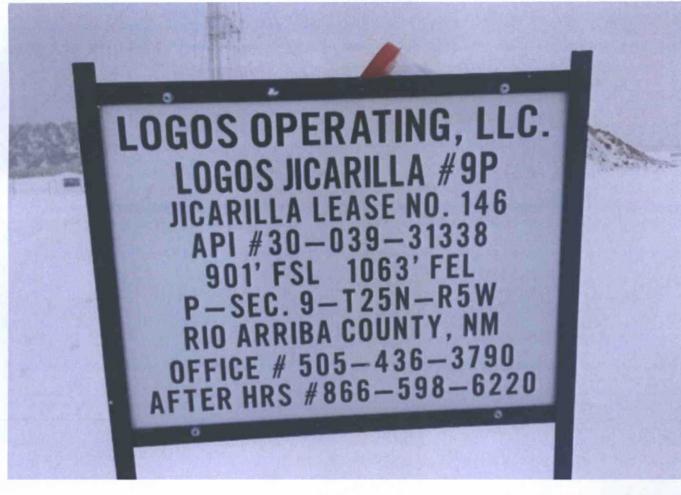

#### Pit, Below-Grade Tank, or Proposed Alternative Method Permit or Closure Plan Application OIL CONS. DIV DIST. 3 Type of action: Below grade tank registration Permit of a pit or proposed alternative method Closure of a pit, below-grade tank, or proposed alternative method JUN 2 9 2016 15331 Modification to an existing permit/or registration Closure plan only submitted for an existing permitted or non-permitted pit, below-grade tank, or proposed alternative method Instructions: Please submit one application (Form C-144) per individual pit, below-grade tank or alternative request Please be advised that approval of this request does not relieve the operator of liability should operations result in pollution of surface water, ground water or the environment. Nor does approval relieve the operator of its responsibility to comply with any other applicable governmental authority's rules, regulations or ordinances. Operator: LOGOS Operating, LLC OGRID #: 289408 Address: 4001 North Butler Ave, Building 7101, Farmington, NM 87401 Facility or well name: LOGOS JICARILLA 9P API Number: 30-039-31338 OCD Permit Number: U/L or Qtr/Qtr P Section 09 Township 25N Range 05W County: Rio Arriba Center of Proposed Design: Latitude \_\_\_\_\_36.409996 \_\_\_\_\_ ° N \_\_\_\_Longitude \_\_\_\_107.359671 \_\_\_\_\_ ° W \_\_\_\_ NAD: □1927 ☒ 1983 Surface Owner: ☐ Federal ☐ State ☐ Private ☒ Tribal Trust or Indian Allotment ☑ Pit: Subsection F, G or J of 19.15.17.11 NMAC Temporary: Drilling Workover ☐ Permanent ☐ Emergency ☐ Cavitation ☐ P&A ☐ Multi-Well Fluid Management Low Chloride Drilling Fluid ☒ yes ☐ no ∐ Lined ☐ Unlined Liner type: Thickness \_20 \_\_\_\_mil ☐ LLDPE ☐ HDPE ☐ PVC ☐ Other \_\_\_\_ Liner Seams: Welded Factory Other Volume: 16,000 bbl Dimensions: L 135' x W 75' x D 10' Below-grade tank: Subsection I of 19.15.17.11 NMAC bbl Type of fluid: Tank Construction material: ☐ Secondary containment with leak detection ☐ Visible sidewalls, liner, 6-inch lift and automatic overflow shut-off ☐ Visible sidewalls and liner ☐ Visible sidewalls only ☐ Other \_ Alternative Method: Submittal of an exception request is required. Exceptions must be submitted to the Santa Fe Environmental Bureau office for consideration of approval. Fencing: Subsection D of 19.15.17.11 NMAC (Applies to permanent pits, temporary pits, and below-grade tanks) Chain link, six feet in height, two strands of barbed wire at top (Required if located within 1000 feet of a permanent residence, school, hospital,