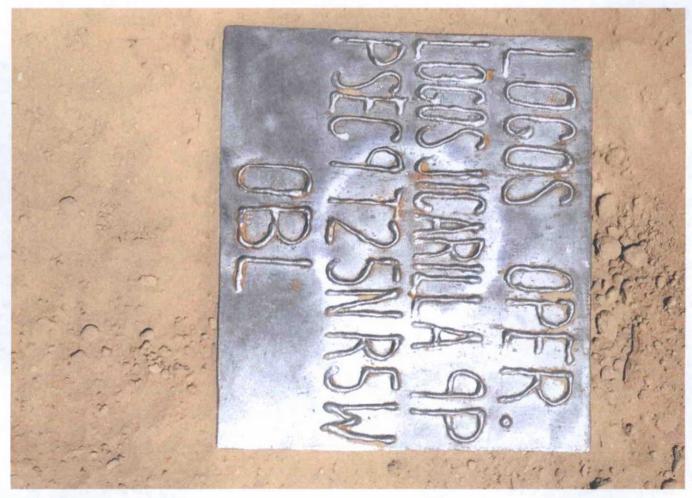

#### Pit, Below-Grade Tank, or Proposed Alternative Method Permit or Closure Plan Application OIL CONS. DIV DIST. 3 Type of action: Below grade tank registration Permit of a pit or proposed alternative method Closure of a pit, below-grade tank, or proposed alternative method JUN 2 9 2016 15331 Modification to an existing permit/or registration Closure plan only submitted for an existing permitted or non-permitted pit, below-grade tank, or proposed alternative method Instructions: Please submit one application (Form C-144) per individual pit, below-grade tank or alternative request Please be advised that approval of this request does not relieve the operator of liability should operations result in pollution of surface water, ground water or the environment. Nor does approval relieve the operator of its responsibility to comply with any other applicable governmental authority's rules, regulations or ordinances. Operator: LOGOS Operating, LLC OGRID #: 289408 Address: 4001 North Butler Ave, Building 7101, Farmington, NM 87401 Facility or well name: LOGOS JICARILLA 9P API Number: 30-039-31338 OCD Permit Number: U/L or Qtr/Qtr P Section 09 Township 25N Range 05W County: Rio Arriba Center of Proposed Design: Latitude \_\_\_\_\_36.409996 \_\_\_\_\_ ° N \_\_\_\_Longitude \_\_\_\_107.359671 \_\_\_\_\_ ° W \_\_\_\_ NAD: □1927 ☒ 1983 Surface Owner: ☐ Federal ☐ State ☐ Private ☒ Tribal Trust or Indian Allotment ☑ Pit: Subsection F, G or J of 19.15.17.11 NMAC Temporary: Drilling Workover ☐ Permanent ☐ Emergency ☐ Cavitation ☐ P&A ☐ Multi-Well Fluid Management Low Chloride Drilling Fluid ☒ yes ☐ no ∐ Lined ☐ Unlined Liner type: Thickness \_20 \_\_\_\_mil ☐ LLDPE ☐ HDPE ☐ PVC ☐ Other \_\_\_\_ Liner Seams: Welded Factory Other Volume: 16,000 bbl Dimensions: L 135' x W 75' x D 10' Below-grade tank: Subsection I of 19.15.17.11 NMAC bbl Type of fluid: Tank Construction material: ☐ Secondary containment with leak detection ☐ Visible sidewalls, liner, 6-inch lift and automatic overflow shut-off ☐ Visible sidewalls and liner ☐ Visible sidewalls only ☐ Other \_ Alternative Method: Submittal of an exception request is required. Exceptions must be submitted to the Santa Fe Environmental Bureau office for consideration of approval. Fencing: Subsection D of 19.15.17.11 NMAC (Applies to permanent pits, temporary pits, and below-grade tanks) Chain link, six feet in height, two strands of barbed wire at top (Required if located within 1000 feet of a permanent residence, school, hospital,