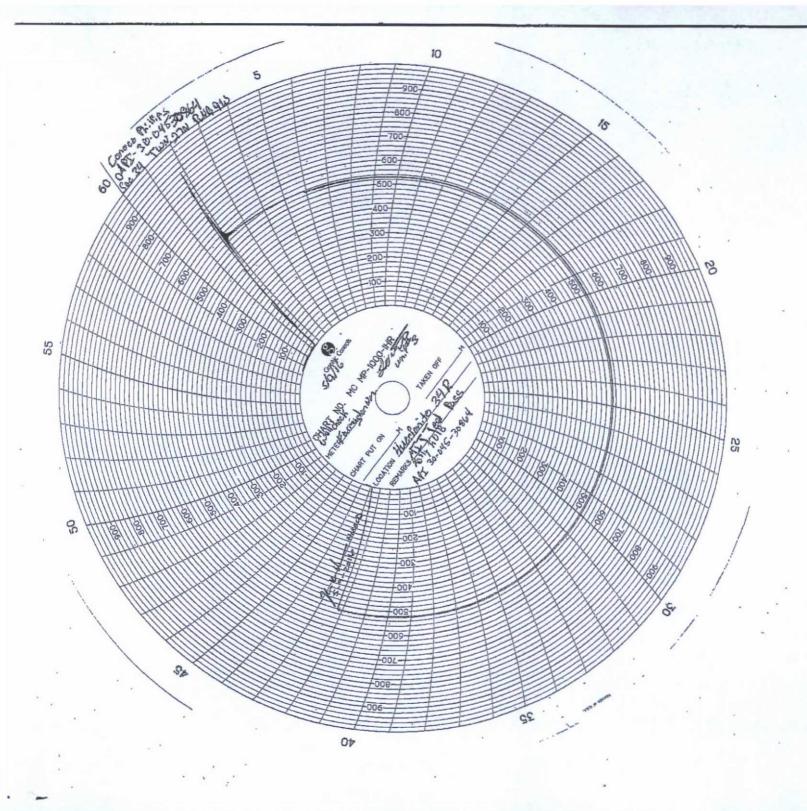

The MIT for the subject well was conducted on 5/9/2016. PT to 600#/30min. Test - OK. MIT Chart is attached. Burlington Resources requests permission to extend the TA status of the subject well.

BLM'S APPROVAL OR ACCEPTANCE OF THIS ACTION DOES NOT RELIEVE THE LESSEE AND OPERATOR FROM OBTAINING ANY OTHER AUTHORIZATION REQUIRED FOR OPERATIONS ON FEDERAL AND INDIAN LANDS