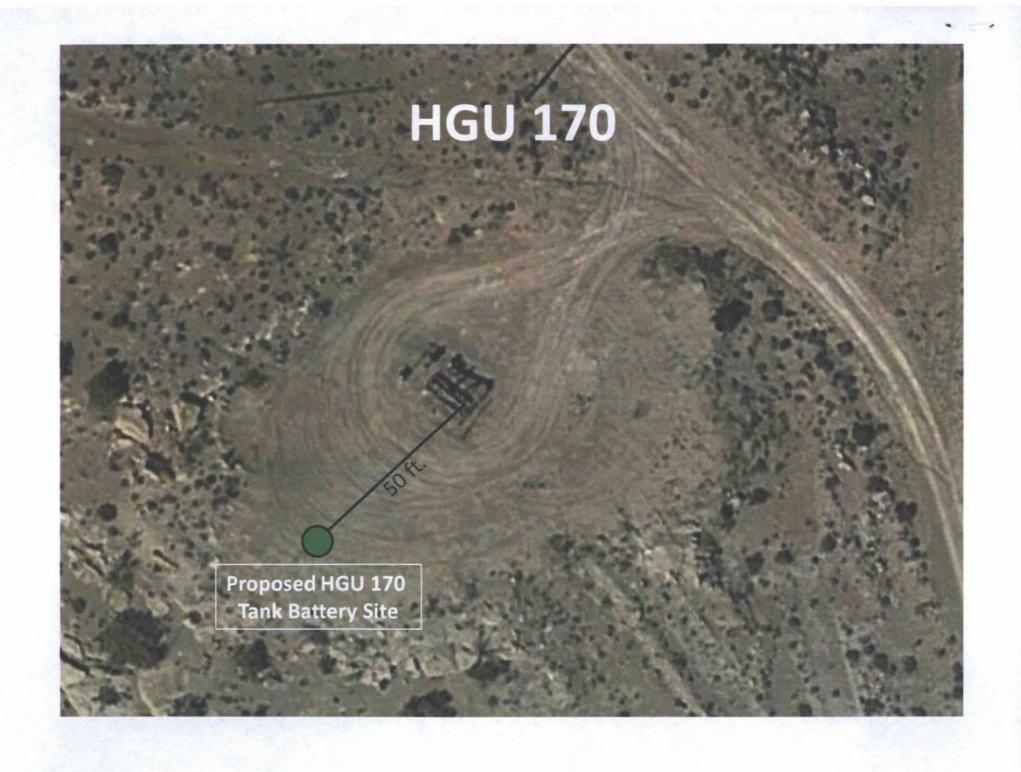

BIYA Operators Inc. respectfully requests permission to build a tank battery at the HGU 1/0 Well. BIYA Operators would like to eliminate the long flow line from the HGU 170 to the HGU A battery in section 34. This will reduce the possibility of line leaks. This Tank battery will be built per our SPCC requirements and we will use Best Management Practices. We will lay a layer of base at the site, laydown a 30 mil liner on base. A layer of gravel will be laid on top of liner. We will set a 300 barrel oil tank. Either a steel containment berm or an earthen containment berm will be constructed around the tank and the berm will be built to hold 125% of the volume of the 300 Bbl oil tank.