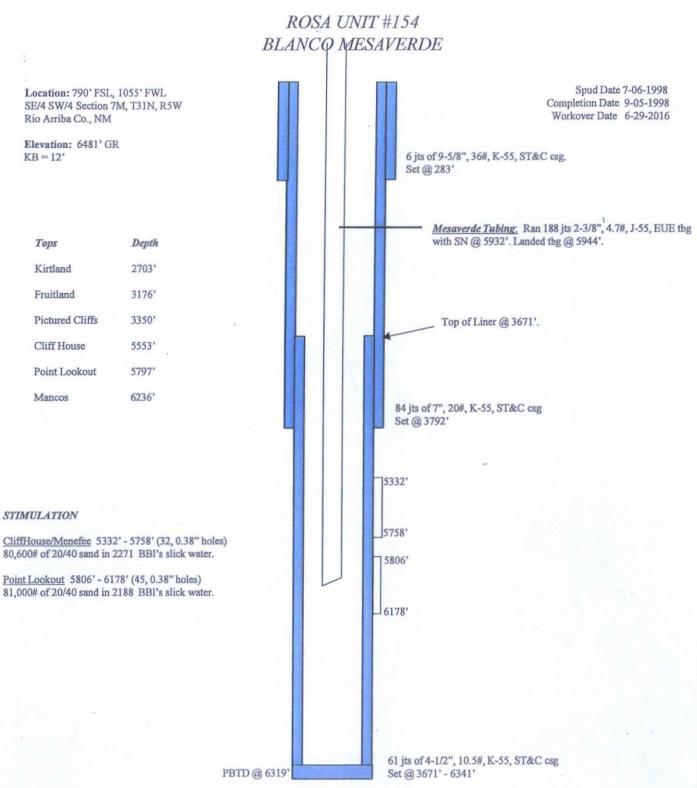

## RECEIVED

|                                                                                                                                                                                           |                                                                                                                                                                                          | 10                                                                                                                            | L U 8 2016                                                                                                       |                                                                                                                                                                                                                                                                 |  |  |
|-------------------------------------------------------------------------------------------------------------------------------------------------------------------------------------------|------------------------------------------------------------------------------------------------------------------------------------------------------------------------------------------|-------------------------------------------------------------------------------------------------------------------------------|------------------------------------------------------------------------------------------------------------------|-----------------------------------------------------------------------------------------------------------------------------------------------------------------------------------------------------------------------------------------------------------------|--|--|
| Form 3160-5<br>(February 2005)                                                                                                                                                            | UNITED STA<br>DEPARTMENT OF TH<br>BUREAU OF LAND MA                                                                                                                                      | TE DETEDIOD                                                                                                                   | gton Field Office                                                                                                | FORM APPROVED<br>OMB No. 1004-0137<br>Expires: March 31, 2007                                                                                                                                                                                                   |  |  |
|                                                                                                                                                                                           |                                                                                                                                                                                          |                                                                                                                               |                                                                                                                  |                                                                                                                                                                                                                                                                 |  |  |
|                                                                                                                                                                                           | Y NOTICES AND REP                                                                                                                                                                        |                                                                                                                               |                                                                                                                  | /ISF-078767                                                                                                                                                                                                                                                     |  |  |
| Do not use this form for proposals to drill or to re-enter an<br>abandoned well. Use Form 3160-3 (APD) for such proposals.                                                                |                                                                                                                                                                                          |                                                                                                                               |                                                                                                                  | ndian, Allottee or Tribe Name                                                                                                                                                                                                                                   |  |  |
|                                                                                                                                                                                           | IBMIT IN TRIPLICATE - Oth                                                                                                                                                                |                                                                                                                               | Jnit of CA/Agreement, Name and/or No.                                                                            |                                                                                                                                                                                                                                                                 |  |  |
| 1. Type of Well                                                                                                                                                                           |                                                                                                                                                                                          | NM                                                                                                                            | NMNM 78407E                                                                                                      |                                                                                                                                                                                                                                                                 |  |  |
| 🗌 Oil Well                                                                                                                                                                                | Gas Well Other                                                                                                                                                                           |                                                                                                                               | 8. Well Name and No.<br>Rosa Unit #154                                                                           |                                                                                                                                                                                                                                                                 |  |  |
| 2. Name of Operator<br>WPX Energy Production, LL                                                                                                                                          | c                                                                                                                                                                                        |                                                                                                                               | 9. API Well No.<br>30-039-25893                                                                                  |                                                                                                                                                                                                                                                                 |  |  |
| 3a. Address<br>PO Box 640 Aztec, N                                                                                                                                                        | M 87410                                                                                                                                                                                  | 3b. Phone No. (include area 505-333-1816                                                                                      |                                                                                                                  | ield and Pool or Exploratory Area<br>nco MV                                                                                                                                                                                                                     |  |  |
| PO Box 640     Aztec, NM 87410     505-333-1816       4. Location of Well (Footage, Sec., T., R., M., or Survey Description)<br>SHL: 790' FSL & 1055' FWL SEC 7 31N 5W     505-333-1816   |                                                                                                                                                                                          |                                                                                                                               | 11. Country or Parish, State<br>Rio Arriba, NM                                                                   |                                                                                                                                                                                                                                                                 |  |  |
|                                                                                                                                                                                           | K THE APPROPRIATE BOX(                                                                                                                                                                   |                                                                                                                               |                                                                                                                  | OR OTHER DATA                                                                                                                                                                                                                                                   |  |  |
| TYPE OF SUBMISSION                                                                                                                                                                        |                                                                                                                                                                                          | TYPE                                                                                                                          | E OF ACTION<br>Production                                                                                        |                                                                                                                                                                                                                                                                 |  |  |
| Notice of Intent                                                                                                                                                                          | Acidize                                                                                                                                                                                  | Deepen                                                                                                                        | (Start/Resume)                                                                                                   | Water Shut-Off                                                                                                                                                                                                                                                  |  |  |
|                                                                                                                                                                                           | Alter Casing                                                                                                                                                                             | Fracture Treat                                                                                                                | Reclamation                                                                                                      | Well Integrity                                                                                                                                                                                                                                                  |  |  |
| Subsequent Report                                                                                                                                                                         | Casing Repair                                                                                                                                                                            | New Construction                                                                                                              | Recomplete                                                                                                       | Other <u>TUBING LENGTH</u><br><u>CHANGE</u>                                                                                                                                                                                                                     |  |  |
| B                                                                                                                                                                                         | Change Plans                                                                                                                                                                             | Plug and Abandon                                                                                                              | Temporarily Abandon                                                                                              |                                                                                                                                                                                                                                                                 |  |  |
| Final Abandonment Notice                                                                                                                                                                  | Convert to Injection                                                                                                                                                                     | Plug Back                                                                                                                     | Water Disposa                                                                                                    | 1                                                                                                                                                                                                                                                               |  |  |
| and zones. Attach the Bond of<br>within 30 days following cor<br>must be filed once testing ha<br>and the operator has determin<br><u>6/28/16-</u> MIRU,<br>4 joints of tbg obtained from | inder which the work will be perform<br>npletion of the involved operation<br>s been completed. Final Abandom<br>ned that the site is ready for final i<br>in laydown yard for tagging c | ormed or provide the Bond No. or<br>s. If the operation results in a mul-<br>ment Notices must be filed only a<br>nspection.) | n file with BLM/BIA. Rec<br>Itiple completion or recon<br>fter all requirements, inclu<br>irrently landed at 619 | true vertical depths of all pertinent markers<br>juired subsequent reports must be filed<br>apletion in a new interval, a Form 3160-4<br>uding reclamation, have been completed<br>97'. 98 psi on csg & tbg. Continue to<br>Begin TOOH again. Tally 2nd 35 jts. |  |  |
| Tally 3rd 35 jts. pulled 5100                                                                                                                                                             | of tbg, 195 jts tallied. Tbg o                                                                                                                                                           | out of the hole. SN @ 6156',                                                                                                  | EOT @ 6187'. SDFN                                                                                                |                                                                                                                                                                                                                                                                 |  |  |
| <u>6/29/16-</u> Begin to RIH with<br>RIH with jt 201 & circulate. T                                                                                                                       |                                                                                                                                                                                          |                                                                                                                               | nd cleanout. Tag @ jt                                                                                            | 195 (6115'). Continue circulating.                                                                                                                                                                                                                              |  |  |
| 6/30/16- Begin to RIH with<br>RDMO                                                                                                                                                        | >                                                                                                                                                                                        | v PBTD of 6307'. TOOH and                                                                                                     | land well at 5944' (18                                                                                           | OIL CONS. DIV DIST                                                                                                                                                                                                                                              |  |  |
| 14. I hereby certify that the forego<br>Name (Printed/Typed)<br>Lacey Granillo                                                                                                            | ang is true and correct.                                                                                                                                                                 | Title                                                                                                                         | Permit Tech III                                                                                                  | JUL 1 4 2016                                                                                                                                                                                                                                                    |  |  |
| Signature                                                                                                                                                                                 |                                                                                                                                                                                          |                                                                                                                               | e 7/8/16                                                                                                         |                                                                                                                                                                                                                                                                 |  |  |
| • •                                                                                                                                                                                       | THIS SPACE F                                                                                                                                                                             | OR FEDERAL OR STAT                                                                                                            | E OFFICE USE                                                                                                     |                                                                                                                                                                                                                                                                 |  |  |
| Approved by                                                                                                                                                                               | Y                                                                                                                                                                                        |                                                                                                                               | Title                                                                                                            | Date                                                                                                                                                                                                                                                            |  |  |
|                                                                                                                                                                                           | Approval of this notice does not warrant<br>act lease which would entitle the applicant                                                                                                  |                                                                                                                               | Office                                                                                                           |                                                                                                                                                                                                                                                                 |  |  |
| Title 18 U.S.C. Section 1001 and Title 43 statements or representations as to any mat                                                                                                     |                                                                                                                                                                                          | ny person knowingly and willfully to mak                                                                                      | e to any department or agency o                                                                                  | f the United States any false, fictitious or fraudulent                                                                                                                                                                                                         |  |  |
| (Instructions on page 2)                                                                                                                                                                  |                                                                                                                                                                                          |                                                                                                                               |                                                                                                                  | ACCEPTED FOR RECORD                                                                                                                                                                                                                                             |  |  |
|                                                                                                                                                                                           |                                                                                                                                                                                          |                                                                                                                               |                                                                                                                  |                                                                                                                                                                                                                                                                 |  |  |
|                                                                                                                                                                                           |                                                                                                                                                                                          |                                                                                                                               |                                                                                                                  | JUL 1 1 2016                                                                                                                                                                                                                                                    |  |  |