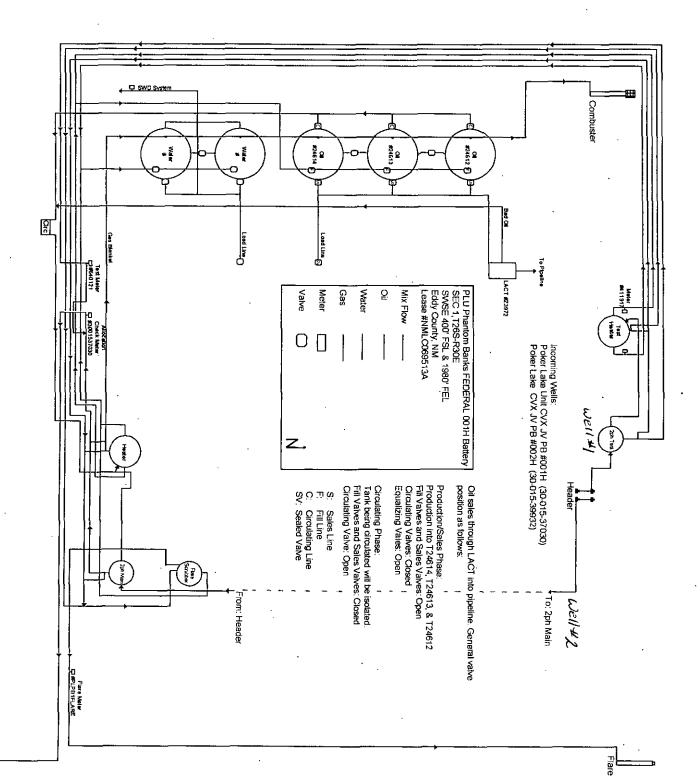

#### Oil & Gas metering and Allocation:

The PLU Phantom Banks 1 Federal Battery has three (3), 500 bbl oil tanks on the location. Two (2) wells utilize this location as a common tank battery. Gas from both wells also flows to this battery, through a gas "allocation meter" then to either a (metered) flare or a common gas sales meter, Energy Transfer Sales Meter #57263 located approximately 200' South of the tank battery location, SWSE Sec 01 T26S-R30E. The PLU Phantom Banks 1 Federal Battery sits on the well location for Poker Lake Unit CVX JV PB #1H

Oil production from wells Poker Lake Unit CVX JV PB #1H (a Participating Area well) & Poker Lake CVX JV PB #2H (a lease well) flow from their respective locations to a header located on the North side of the location. This header is configured so that PA well production can be meterd at all times. Oil production is allocated daily back to each well using the subtraction method from the test meter (#411917) off the heater treater and daily tank gauging. Oil is then sold through a LACT meter (#Z3972) into the pipeline. The LACT meter is proven guarterly.

Gas production is allocated on a daily basis; volume is calculated using readings from allocation meter (Mtr #3001537030) and Energy Transfer sales meter (Mtr #57263). All EFM gas meters are calibrated quarterly and conform to Onshore Order 5 and API standards. The Energy Transfer gas meter is also calibrated quarterly.

# Process and Flow Descriptions and Allocation Method:

The flow of production is shown in detail on enclosed facility diagram. A map is included with this application outlining lease boundaries, location of wells, facility, and gas sales meter. All wells are located inside the Poker Lake Unit boundaries.

The shared tank battery is located on the West side of the well pad for the Poker Lake Unit CVX JV PB #1H located in the SWSE Sec. 01, 26S-30E on Federal lease NMLC069513A and PA-NMNM71016M. The production from both wells enters from the north side of the facility.

The PA well is routed through the "test" equipment and will be continuously measured. Production flows to a Test Two-Phase separator, where gas is discharged into a gas line and the water/oil stream goes to the heater treater. Gas from the separator is routed to either an Electronic Flow Meter (EFM) gas test meter (Meter #640121) and then through the EFM allocation check meter (Meter #3001537030) and Energy Transfer Sales meter (Meter #57263) just south of the location or to the EFM metered flare stack (Meter #PLPB1FLARE). After separation, the oil/water stream is routed to the heater treater, the small amount of gas separated at this point is routed to the EFM metered flare stack (Meter PLPB1FLARE) on the Northeast side of the location. Custody transfer occurs and royalty payment is made at the Energy Transfer sales meter. Gas is measured and royalty paid on gas routed to flare. Production is allocated to the lease well using the subtraction method.

After separation, the PA well's produced oil and water stream go through the heater treater. Oil is metered off the heater treater using a turbine test meter (#411917). The oil then flows into an oil production line where it is combined with the other wells' oil and flows into one of the 500 bbl. oil tanks. Oil from the tanks is sold through a LACT meter (#Z3972) directly into the BOPCO PLU pipeline. The water combines with water from the other well and flows to one of two 500 bbl. produced water tanks. Water flows from the tanks to a water disposal system.

The lease well is routed to the "main" Two-Phase separator where gas is discharged into the gas line and the oil/water stream flows to the production heater treater. At this point, gas from the lease well will

combine with the gas from the PA well up stream of the allocation check meter or be routed to the metered flare. After separation, the oil/water stream is routed through a heater treater. Oil then combines with the production from the PA well and travels to the oil storage tanks. Water is discharged into the water line to travel to the water tanks.

The BLM and NMOCD will be notified of any future changes in the facilities.

200' South of Location Fluth (PB1H) Salart Matur #57263