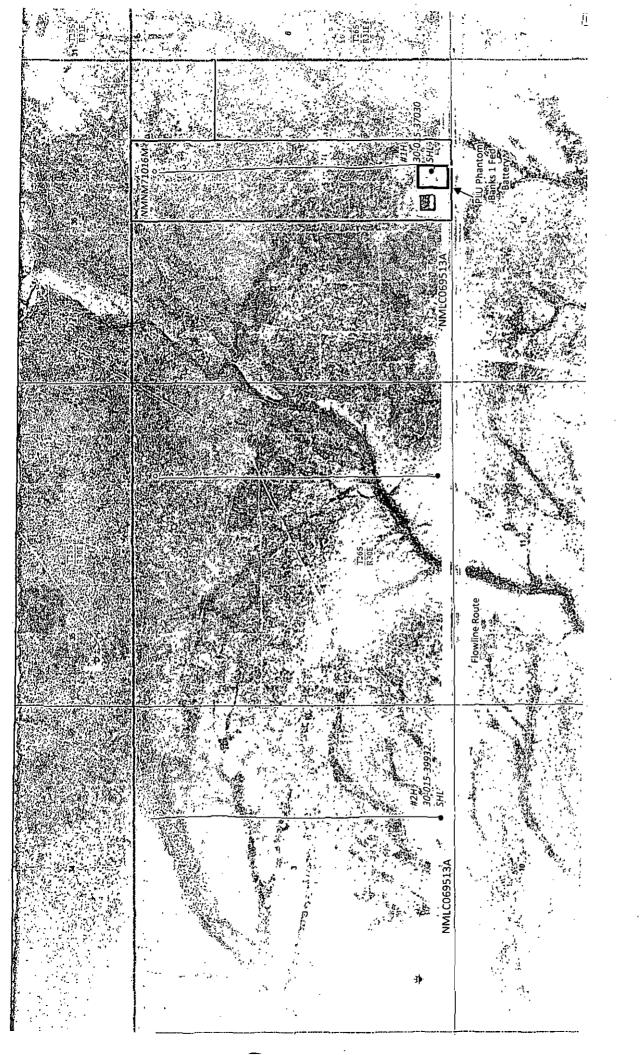

# Process and Flow Descriptions and Allocation Method:

The flow of production is shown in detail on enclosed facility diagram. A map is included with this application outlining lease boundaries, location of wells, facility, and gas sales meter. All wells are located inside the Poker Lake Unit boundaries.

The shared tank battery is located on the West side of the well pad for the Poker Lake Unit CVX JV PB #1H located in the SWSE Sec. 01, 26S-30E on Federal lease NMLC069513A and PA-NMNM71016M. The production from both wells enters from the north side of the facility.