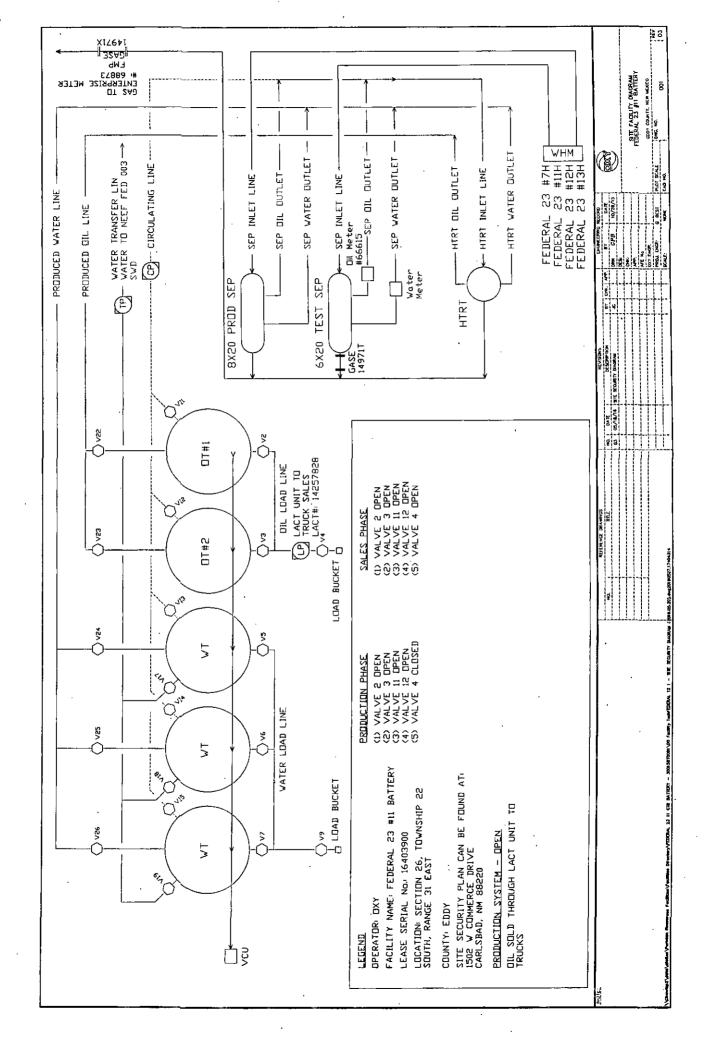

## UNITED STATES DEPARTMENT OF THE INTERIOR BUREAU OF LAND MANAGEMENT

Carlsbad Field Office APPROVED OMB NO. 1004-0135 Expires: July 31, 2010 Expires: July 31, 2010

| SUNDRY NOTICES AND REPORTS ON WELLS  Do not use this form for proposals to drill or to re-enter an abandoned well. Use form 3160-3 (APD) for such proposals.                                                                                                                                |                                                                            |                                    |                                                              |                  | 6. If Indian, Allottee or Tribe Name   |             |                            |
|---------------------------------------------------------------------------------------------------------------------------------------------------------------------------------------------------------------------------------------------------------------------------------------------|----------------------------------------------------------------------------|------------------------------------|--------------------------------------------------------------|------------------|----------------------------------------|-------------|----------------------------|
|                                                                                                                                                                                                                                                                                             |                                                                            |                                    |                                                              |                  |                                        |             |                            |
| I. Type of Well  ☑ Oil Well ☐ Gas Well ☐ Other                                                                                                                                                                                                                                              |                                                                            |                                    |                                                              |                  | 8. Well Name and No.<br>FEDERAL 23 11H |             |                            |
| Name of Operator Contact: TAYLOR STILLMAN     OXY USA INCORPORATED E-Mail: Taylor_Stillman@oxy.com                                                                                                                                                                                          |                                                                            |                                    |                                                              |                  | 9. API Well No.<br>30-015-39437-00-S1  |             |                            |
| 3a. Address<br>5 GREENWAY PLAZA SUITE<br>HOUSTON, TX 77046-0521                                                                                                                                                                                                                             | (include area code<br>6-5945                                               | e)                                 | 10. Field and Pool, or Exploratory LIVINGSTON RIDGE-DELAWARE |                  |                                        |             |                            |
| 4. Location of Well (Footage, Sec., T                                                                                                                                                                                                                                                       | 11. County or Paris                                                        |                                    |                                                              | ish, and St      | ate                                    |             |                            |
| Sec 26 T22S R31E NWNW 59                                                                                                                                                                                                                                                                    |                                                                            |                                    | EDDY COUNTY, NM                                              |                  |                                        |             |                            |
| 12. CHECK APPI                                                                                                                                                                                                                                                                              | ROPRIATE BOX(ES) TO                                                        | INDICATE                           | NATURE OF                                                    | NOTICE, R        | EPORT, OR OT                           | HER DA      | ATA                        |
| TYPE OF SUBMISSION                                                                                                                                                                                                                                                                          | TYPE OF ACTION                                                             |                                    |                                                              |                  |                                        |             | ·                          |
| ✓ Notice of Intent                                                                                                                                                                                                                                                                          | ☐ Acidize                                                                  | ☐ Dee                              |                                                              | ☐ Product        | ction (Start/Resume)                   |             | Water Shut-Off             |
|                                                                                                                                                                                                                                                                                             | ☐ Alter Casing                                                             | ☐ Frac                             | ture Treat                                                   | ☐ Reclam         | □ Reclamation                          |             | Well Integrity             |
| Subsequent Report                                                                                                                                                                                                                                                                           | □ Casing Repair                                                            | □ New                              | Construction                                                 | ☐ Recomp         |                                        |             | Other Onshore Order Varian |
| ☐ Final Abandonment Notice                                                                                                                                                                                                                                                                  | ☐ Change Plans                                                             | Plug                               | ☐ Plug and Abandon                                           |                  | ☐ Temporarily Abandon                  |             | ce.                        |
|                                                                                                                                                                                                                                                                                             | Convert to Injection                                                       | n 🗖 Plug Back                      |                                                              | ☐ Water Disposal |                                        |             |                            |
| In response to written order 16 as Facility Measurement Point as per discussion with Duncar standards. Royalty to BLM wi                                                                                                                                                                    | 6JH169W Oxy requests and (FMP) Serial No. 230015   Mittock. Meter requirer | .0017, for ga:<br>nents meet 0     | s on the above-                                              | mentioned b      | attery                                 |             |                            |
| Facility diagram and lease map are attached.                                                                                                                                                                                                                                                |                                                                            |                                    |                                                              |                  | NM OIL CONSERVATION ARTESIA DISTRICT   |             |                            |
| In addition, an off lease measurement approval is requested due to gas meter (FMP) being loca the Federal 23-11H CTB, located on BLM lease NMNM062590, and bottom hole locations/latera located on BLM lease NMNM 062589. A map showing the locations of the CTB and well locatio attached. |                                                                            |                                    |                                                              |                  | Is being                               | JUL         | 2 9 2016                   |
|                                                                                                                                                                                                                                                                                             |                                                                            |                                    |                                                              |                  | •                                      | R           | ECEIVED                    |
| 14. I hereby certify that the foregoing is                                                                                                                                                                                                                                                  | Electronic Submission #3                                                   | INCORPORA                          | TEĎ, sent to th                                              | e Carlsbad       | •                                      |             | ·                          |
| Name (Printed/Typed) TAYLOR                                                                                                                                                                                                                                                                 |                                                                            | UCTION EN                          | •                                                            |                  |                                        |             |                            |
| ,                                                                                                                                                                                                                                                                                           |                                                                            |                                    |                                                              |                  | -                                      |             |                            |
| Signature (Electronic S                                                                                                                                                                                                                                                                     | ubmission)                                                                 |                                    | Date 05/31/                                                  | 2016             |                                        |             |                            |
|                                                                                                                                                                                                                                                                                             | THIS SPACE FO                                                              | R FEDERA                           | L OR STATE                                                   | OFFICE U         | SE                                     |             |                            |
| Approved By_DUNCAN WHITLOCK                                                                                                                                                                                                                                                                 |                                                                            |                                    | TideTECHNIC                                                  | CAL LPET         |                                        |             | Date 07/26/2016            |
| Conditions of approval, if any, are attached. Approval of this notice does not warrant or certify that the applicant holds legal or equitable title to those rights in the subject lease which would entitle the applicant to conduct operations thereon.                                   |                                                                            |                                    | Office Carlsba                                               | ad               | · ·                                    |             |                            |
| Title 18 U.S.C. Section 1001 and Title 43<br>States any false, fictitious or fraudulent s                                                                                                                                                                                                   | U.S.C. Section 1212, make it a c<br>tatements or representations as t      | rime for any pe<br>o any matter wi | rson knowingly an<br>thin its jurisdiction                   | d willfully to m | ake to any departme                    | nt or agenc | y of the United            |