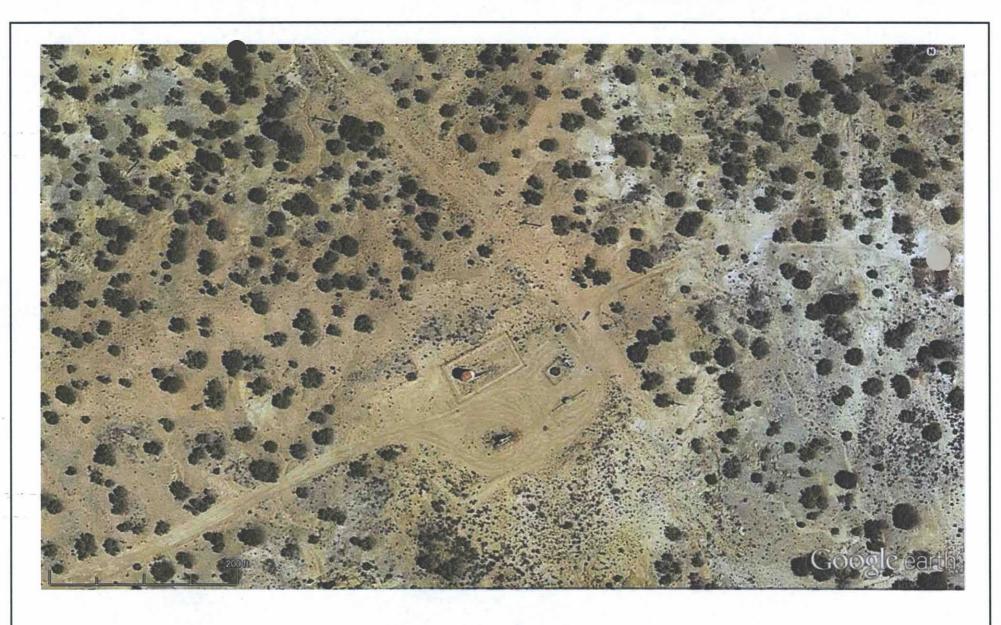

total BTEX, and total TPH (GRO/DRO) concentrations below the NMOCD RRAL. On June 1, 2016, WPX received permission from NMOCD to backfill the location. Based on laboratory analytical results of the confirmation soil samples, no further work is recommended.

For additional information or questions regarding site conditions, please contact me at 505-333-1880.

Sincerely,

Deborah Watson

**Environmental Specialist** 

Debrah Water

Rita #001 Historic Release Report April 2016

# Attachments

Figure 1. Topographic Map Figure 2. Aerial Site Map Figure 3. Soil Analytical Map

Hall Analytical Laboratory Report (Order #1605975) Executed Certificate of Waste



Figure 1. Topographic Map Rita Com #001

Section 9, Township 23N, Range 06W N36.241581, W107.4804688 Rio Arriba County, NM Scale 1:24,000



Figure 2. Aerial Site Map Rita Com #001 Section 9, Township 23N, Range 06W N36.241581, W107.4804688 Rio Arriba County, NM



Figure 3. Soil Analytical Map Rita Com #001 Section 9, Township 23N, Range 06W N36.241581, W107.4804688 Rio Arriba County, NM



Hall Environmental Analysis Laboratory
4901 Hawkins NE
Albuquerque, NM 87109
TEL: 505-345-3975 FAX: 505-345-4107
Website: www.hallenvironmental.com

OrderNo.: 1605975

May 31, 2016

Debbie Watson

WPX Energy

721 S Main Ave

Aztec, NM 87410

TEL: (505) 333-1880

FAX

RE: Rita Com 001

#### Dear Debbie Watson:

Hall Environmental Analysis Laboratory received 5 sample(s) on 5/20/2016 for the analyses presented in the following report.

These were analyzed according to EPA procedures or equivalent. To access our accredited tests please go to