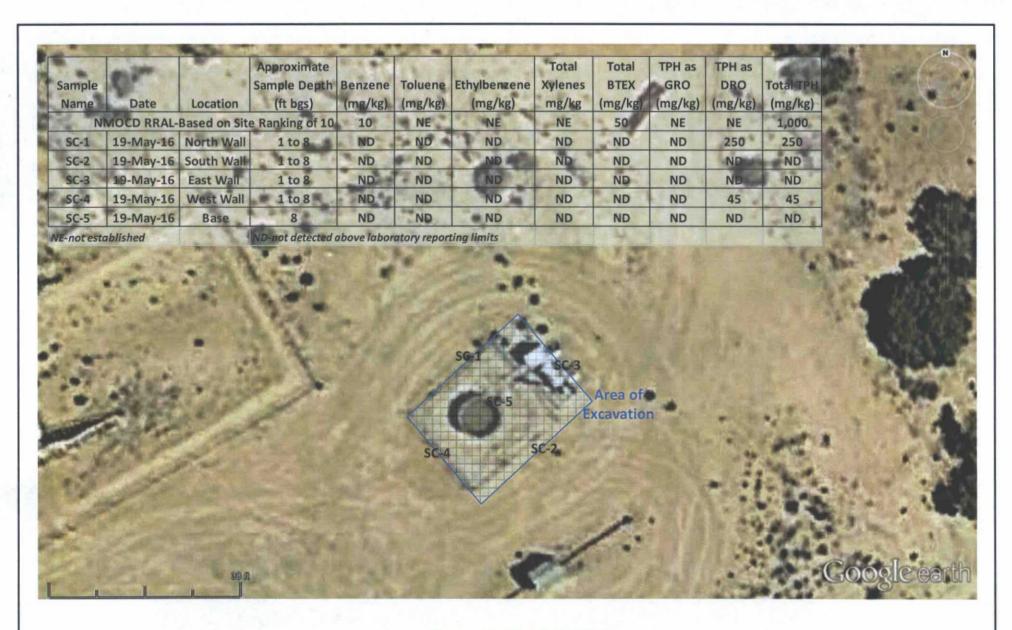

to backfill the location. Based on laboratory analytical results of the confirmation soil samples, no further work is recommended.

For additional information or questions regarding site conditions, please contact me at 505-333-1880.

Sincerely,

Deborah Watson

**Environmental Specialist** 

Debrah Water

Rita #001 Historic Release Report April 2016

# Attachments

Figure 1. Topographic Map Figure 2. Aerial Site Map Figure 3. Soil Analytical Map

Hall Analytical Laboratory Report (Order #1605975) Executed Certificate of Waste



Figure 1. Topographic Map Rita Com #001

Section 9, Township 23N, Range 06W N36.241581, W107.4804688 Rio Arriba County, NM Scale 1:24,000



Figure 2. Aerial Site Map Rita Com #001 Section 9, Township 23N, Range 06W N36.241581, W107.4804688 Rio Arriba County, NM



Figure 3. Soil Analytical Map Rita Com #001 Section 9, Township 23N, Range 06W N36.241581, W107.4804688 Rio Arriba County, NM



Hall Environmental Analysis Laboratory
4901 Hawkins NE
Albuquerque, NM 87109
TEL: 505-345-3975 FAX: 505-345-4107
Website: www.hallenvironmental.com

OrderNo.: 1605975

May 31, 2016

Debbie Watson

WPX Energy

721 S Main Ave

Aztec, NM 87410

TEL: (505) 333-1880

FAX

RE: Rita Com 001

#### Dear Debbie Watson:

Hall Environmental Analysis Laboratory received 5 sample(s) on 5/20/2016 for the analyses presented in the following report.

These were analyzed according to EPA procedures or equivalent. To access our accredited tests please go to <a href="www.hallenvironmental.com">www.hallenvironmental.com</a> or the state specific web sites. In order to properly inte