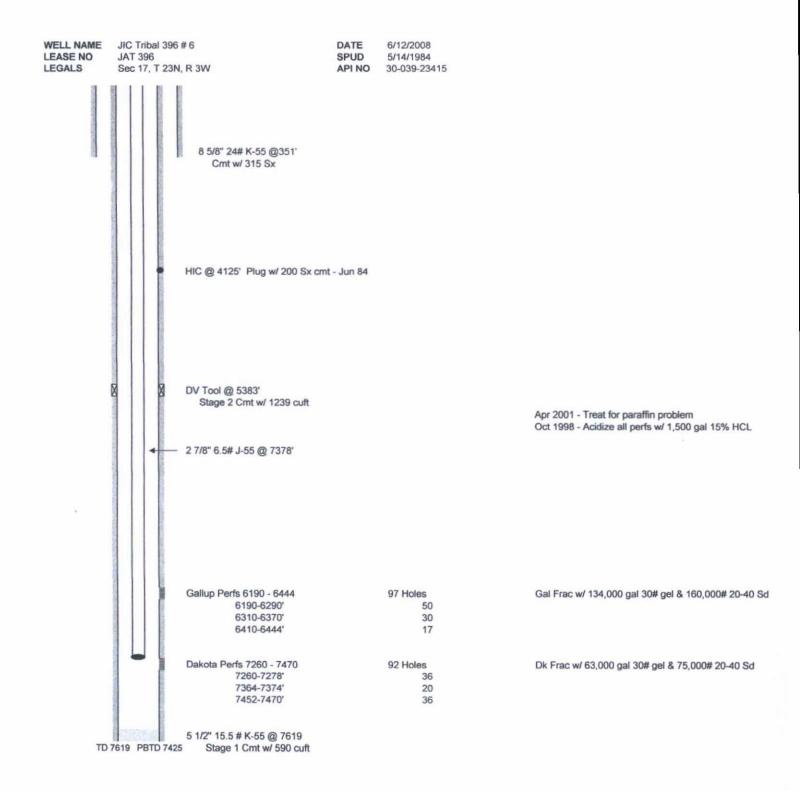

| ·                                                                                                                                                                                                                                                                                                                                                                                                                                                                                                                                                                                                                                                                                                                                                                                                                                                                                                                                                                                                                                                                                                                                                                                                                                                                                                                                                                                                                                        | IDUTED OT A                              | CDC                      | RECEIVED            | F                      | ORM APPROVED                       |
|------------------------------------------------------------------------------------------------------------------------------------------------------------------------------------------------------------------------------------------------------------------------------------------------------------------------------------------------------------------------------------------------------------------------------------------------------------------------------------------------------------------------------------------------------------------------------------------------------------------------------------------------------------------------------------------------------------------------------------------------------------------------------------------------------------------------------------------------------------------------------------------------------------------------------------------------------------------------------------------------------------------------------------------------------------------------------------------------------------------------------------------------------------------------------------------------------------------------------------------------------------------------------------------------------------------------------------------------------------------------------------------------------------------------------------------|------------------------------------------|--------------------------|---------------------|------------------------|------------------------------------|
| Form 3160- 5                                                                                                                                                                                                                                                                                                                                                                                                                                                                                                                                                                                                                                                                                                                                                                                                                                                                                                                                                                                                                                                                                                                                                                                                                                                                                                                                                                                                                             | UNITED STAT                              |                          |                     | 0                      | MB No. 1004-0137                   |
| (March 2012)                                                                                                                                                                                                                                                                                                                                                                                                                                                                                                                                                                                                                                                                                                                                                                                                                                                                                                                                                                                                                                                                                                                                                                                                                                                                                                                                                                                                                             | DEPARTMENT OF THI                        | E INTERIOR               | 100 1 2 000         |                        | ires: October 31, 2014             |
|                                                                                                                                                                                                                                                                                                                                                                                                                                                                                                                                                                                                                                                                                                                                                                                                                                                                                                                                                                                                                                                                                                                                                                                                                                                                                                                                                                                                                                          | BUREAU OF LAND MA                        | NAGEMENT                 | AUG 1 1 2019        | 5. Lease Serial No.    |                                    |
|                                                                                                                                                                                                                                                                                                                                                                                                                                                                                                                                                                                                                                                                                                                                                                                                                                                                                                                                                                                                                                                                                                                                                                                                                                                                                                                                                                                                                                          |                                          |                          |                     | Ji                     | carilla Tribal 396                 |
| S                                                                                                                                                                                                                                                                                                                                                                                                                                                                                                                                                                                                                                                                                                                                                                                                                                                                                                                                                                                                                                                                                                                                                                                                                                                                                                                                                                                                                                        | UNDRY NOTICES AND REI                    | PORTS ON WELL            | Succession          | 6. If Indian, Allottee | , or Tribe Name                    |
| Dr                                                                                                                                                                                                                                                                                                                                                                                                                                                                                                                                                                                                                                                                                                                                                                                                                                                                                                                                                                                                                                                                                                                                                                                                                                                                                                                                                                                                                                       | o not use this form for proposals        | o drill or to re-enter a | mington Field O     | tice                   |                                    |
| aba                                                                                                                                                                                                                                                                                                                                                                                                                                                                                                                                                                                                                                                                                                                                                                                                                                                                                                                                                                                                                                                                                                                                                                                                                                                                                                                                                                                                                                      | andoned well. Use Form 3160-3 (A         | PD) for such proposa     | d'of Land Manag     |                        | Jicarilla Apache                   |
|                                                                                                                                                                                                                                                                                                                                                                                                                                                                                                                                                                                                                                                                                                                                                                                                                                                                                                                                                                                                                                                                                                                                                                                                                                                                                                                                                                                                                                          |                                          | b) for such propose      | 10.                 |                        |                                    |
| SUBMIT I                                                                                                                                                                                                                                                                                                                                                                                                                                                                                                                                                                                                                                                                                                                                                                                                                                                                                                                                                                                                                                                                                                                                                                                                                                                                                                                                                                                                                                 | N TRIPLICATE - Other Instruct            | ions on page 2.          |                     | 7. If Unit or CA/Ag    | reement Name and/or No.            |
|                                                                                                                                                                                                                                                                                                                                                                                                                                                                                                                                                                                                                                                                                                                                                                                                                                                                                                                                                                                                                                                                                                                                                                                                                                                                                                                                                                                                                                          |                                          | 1 3                      |                     |                        |                                    |
| 1. Type of Well                                                                                                                                                                                                                                                                                                                                                                                                                                                                                                                                                                                                                                                                                                                                                                                                                                                                                                                                                                                                                                                                                                                                                                                                                                                                                                                                                                                                                          |                                          |                          |                     | 0.117.11.51            |                                    |
| Oil Well                                                                                                                                                                                                                                                                                                                                                                                                                                                                                                                                                                                                                                                                                                                                                                                                                                                                                                                                                                                                                                                                                                                                                                                                                                                                                                                                                                                                                                 | Gas Well Other                           |                          |                     | 8. Well Name and N     |                                    |
|                                                                                                                                                                                                                                                                                                                                                                                                                                                                                                                                                                                                                                                                                                                                                                                                                                                                                                                                                                                                                                                                                                                                                                                                                                                                                                                                                                                                                                          |                                          |                          |                     | Jicarilla Tribal       | 396 No. 006                        |
| 2. Name of Operator                                                                                                                                                                                                                                                                                                                                                                                                                                                                                                                                                                                                                                                                                                                                                                                                                                                                                                                                                                                                                                                                                                                                                                                                                                                                                                                                                                                                                      |                                          |                          |                     | 9. API Well No.        |                                    |
| Enervest Operating, LLC                                                                                                                                                                                                                                                                                                                                                                                                                                                                                                                                                                                                                                                                                                                                                                                                                                                                                                                                                                                                                                                                                                                                                                                                                                                                                                                                                                                                                  |                                          |                          |                     | 30-039-23415           |                                    |
| 3a. Address                                                                                                                                                                                                                                                                                                                                                                                                                                                                                                                                                                                                                                                                                                                                                                                                                                                                                                                                                                                                                                                                                                                                                                                                                                                                                                                                                                                                                              | TN 77003 (707                            | 3b. Phone No. (incl      | lude area code)     |                        | l, or Exploratory Area             |
| 1001 Fannin St., Suite 800 Houst                                                                                                                                                                                                                                                                                                                                                                                                                                                                                                                                                                                                                                                                                                                                                                                                                                                                                                                                                                                                                                                                                                                                                                                                                                                                                                                                                                                                         |                                          | 713-659-3500             |                     | West Lindrith G        |                                    |
| the second s | c., T., R., M., or Survey Description,   | 2                        |                     | 11. County or Par      |                                    |
| Sec. 17, T 23N, R 03W 790 FN                                                                                                                                                                                                                                                                                                                                                                                                                                                                                                                                                                                                                                                                                                                                                                                                                                                                                                                                                                                                                                                                                                                                                                                                                                                                                                                                                                                                             |                                          |                          |                     | Rio Arriba Coun        | ity, NM                            |
| 12. CHECK THE APPRO                                                                                                                                                                                                                                                                                                                                                                                                                                                                                                                                                                                                                                                                                                                                                                                                                                                                                                                                                                                                                                                                                                                                                                                                                                                                                                                                                                                                                      | OPRIATE BOX(ES) TO INDICAT               | E NATURE OF NOT          | ICE, REPORT, OR     | OTHER DATA             |                                    |
| TYPE OF SUBMISSION                                                                                                                                                                                                                                                                                                                                                                                                                                                                                                                                                                                                                                                                                                                                                                                                                                                                                                                                                                                                                                                                                                                                                                                                                                                                                                                                                                                                                       |                                          | Т                        | YPE OF ACTION       |                        |                                    |
| X Notice of Intent                                                                                                                                                                                                                                                                                                                                                                                                                                                                                                                                                                                                                                                                                                                                                                                                                                                                                                                                                                                                                                                                                                                                                                                                                                                                                                                                                                                                                       | Acidize                                  | Deepen                   | V Production        | (Start/Resume)         | Water Shut-Off                     |
| A Nonce of Intent                                                                                                                                                                                                                                                                                                                                                                                                                                                                                                                                                                                                                                                                                                                                                                                                                                                                                                                                                                                                                                                                                                                                                                                                                                                                                                                                                                                                                        |                                          | Deepen                   | AFroduction         | ( Start Resume)        | water Shut-Off                     |
|                                                                                                                                                                                                                                                                                                                                                                                                                                                                                                                                                                                                                                                                                                                                                                                                                                                                                                                                                                                                                                                                                                                                                                                                                                                                                                                                                                                                                                          | Alter Casing                             | Fracture Treat           | Reclamatio          | n                      | Well Integrity                     |
| Subsequent Report                                                                                                                                                                                                                                                                                                                                                                                                                                                                                                                                                                                                                                                                                                                                                                                                                                                                                                                                                                                                                                                                                                                                                                                                                                                                                                                                                                                                                        | X Casing Repair                          | New Construction         | Recomplete          |                        | Other                              |
|                                                                                                                                                                                                                                                                                                                                                                                                                                                                                                                                                                                                                                                                                                                                                                                                                                                                                                                                                                                                                                                                                                                                                                                                                                                                                                                                                                                                                                          |                                          | ≓.                       | <u> </u>            |                        |                                    |
| Br                                                                                                                                                                                                                                                                                                                                                                                                                                                                                                                                                                                                                                                                                                                                                                                                                                                                                                                                                                                                                                                                                                                                                                                                                                                                                                                                                                                                                                       | Change Plans                             | Plug and Abandon         | Temporaril          | y Abandon              |                                    |
| Final Abandonment Notice                                                                                                                                                                                                                                                                                                                                                                                                                                                                                                                                                                                                                                                                                                                                                                                                                                                                                                                                                                                                                                                                                                                                                                                                                                                                                                                                                                                                                 | Convert to Injection                     | Plug Back                | Water Disp          | osal                   |                                    |
| 13. Describe Proposed or Completed Operation: Clearly state all pertinent details, including estimated starting date of any proposed work and approximate duration ff<br>the proposal is to deepen directionally or recomplete horizontally, give subsurface locations and measured and true vertical depths or pertinent markers and zones.<br>Attach the Bond under which the work will be performed or provide the Bond No. on file with the BLM/BIA. Required subsequent reports must be filed within 31<br>following completion of the involved operations. If the operation results in a multiple completion or recompletion in a new interval, a Form 3160-4 must be filed or<br>the subsequent reports.                                                                                                                                                                                                                                                                                                                                                                                                                                                                                                                                                                                                                                                                                                                          |                                          |                          |                     |                        |                                    |
| testing has been completed. Fir                                                                                                                                                                                                                                                                                                                                                                                                                                                                                                                                                                                                                                                                                                                                                                                                                                                                                                                                                                                                                                                                                                                                                                                                                                                                                                                                                                                                          | ial Abandonment Notice must be fil       | ed only after all requir | ements, including r | eclamantion, have      | been completed, and the operator h |
| Bradenhead test conducted 0                                                                                                                                                                                                                                                                                                                                                                                                                                                                                                                                                                                                                                                                                                                                                                                                                                                                                                                                                                                                                                                                                                                                                                                                                                                                                                                                                                                                              | 7/07/16 indicates a failure (RBD)        | AS MPK1619357773)        | . In order to com   | ply with Rule 19.1     | 5.16.11, prevent waste and         |
|                                                                                                                                                                                                                                                                                                                                                                                                                                                                                                                                                                                                                                                                                                                                                                                                                                                                                                                                                                                                                                                                                                                                                                                                                                                                                                                                                                                                                                          | st Operating, LLC respectfully su        |                          |                     |                        |                                    |
| (See attached Wellbore Diag                                                                                                                                                                                                                                                                                                                                                                                                                                                                                                                                                                                                                                                                                                                                                                                                                                                                                                                                                                                                                                                                                                                                                                                                                                                                                                                                                                                                              | ram and Gas Analysis).                   |                          |                     |                        |                                    |
|                                                                                                                                                                                                                                                                                                                                                                                                                                                                                                                                                                                                                                                                                                                                                                                                                                                                                                                                                                                                                                                                                                                                                                                                                                                                                                                                                                                                                                          |                                          |                          |                     |                        |                                    |
| 1. Notify NMOCD 24 hours before work is initiated.                                                                                                                                                                                                                                                                                                                                                                                                                                                                                                                                                                                                                                                                                                                                                                                                                                                                                                                                                                                                                                                                                                                                                                                                                                                                                                                                                                                       |                                          |                          |                     | OIL CON                | S. DIV DIST. 3                     |
| 2. Test anchors, MIRU, ND WH, NU BOP.                                                                                                                                                                                                                                                                                                                                                                                                                                                                                                                                                                                                                                                                                                                                                                                                                                                                                                                                                                                                                                                                                                                                                                                                                                                                                                                                                                                                    |                                          |                          |                     | OIL CON                | 0.011 0101.0                       |
| 3. Fish out any Plungers or BS. Pull tubing.                                                                                                                                                                                                                                                                                                                                                                                                                                                                                                                                                                                                                                                                                                                                                                                                                                                                                                                                                                                                                                                                                                                                                                                                                                                                                                                                                                                             |                                          |                          |                     | ALLC                   | 1 7 2016                           |
| 4. RIH w/ Gauge Ring and Casing Scraper if necessary.                                                                                                                                                                                                                                                                                                                                                                                                                                                                                                                                                                                                                                                                                                                                                                                                                                                                                                                                                                                                                                                                                                                                                                                                                                                                                                                                                                                    |                                          |                          |                     | AUG                    | 1 7 2016                           |
|                                                                                                                                                                                                                                                                                                                                                                                                                                                                                                                                                                                                                                                                                                                                                                                                                                                                                                                                                                                                                                                                                                                                                                                                                                                                                                                                                                                                                                          | BP @ 6,000'. PU, set PKR and te          |                          |                     |                        |                                    |
|                                                                                                                                                                                                                                                                                                                                                                                                                                                                                                                                                                                                                                                                                                                                                                                                                                                                                                                                                                                                                                                                                                                                                                                                                                                                                                                                                                                                                                          | stablish pump rates and pressures        | i.                       |                     |                        |                                    |
| 7. SQZ CSG leak. SDON.                                                                                                                                                                                                                                                                                                                                                                                                                                                                                                                                                                                                                                                                                                                                                                                                                                                                                                                                                                                                                                                                                                                                                                                                                                                                                                                                                                                                                   |                                          |                          |                     |                        |                                    |
|                                                                                                                                                                                                                                                                                                                                                                                                                                                                                                                                                                                                                                                                                                                                                                                                                                                                                                                                                                                                                                                                                                                                                                                                                                                                                                                                                                                                                                          | otify Aztec NMOCD to witness M           | IT and Bradenhead        | test.               |                        |                                    |
| 9. RIH and retrieve RBP.                                                                                                                                                                                                                                                                                                                                                                                                                                                                                                                                                                                                                                                                                                                                                                                                                                                                                                                                                                                                                                                                                                                                                                                                                                                                                                                                                                                                                 |                                          |                          |                     |                        |                                    |
| 9. Land tubing, swab well.                                                                                                                                                                                                                                                                                                                                                                                                                                                                                                                                                                                                                                                                                                                                                                                                                                                                                                                                                                                                                                                                                                                                                                                                                                                                                                                                                                                                               |                                          |                          | 5                   | SEE ATTAC              | HED FOR                            |
| 10. RDMO                                                                                                                                                                                                                                                                                                                                                                                                                                                                                                                                                                                                                                                                                                                                                                                                                                                                                                                                                                                                                                                                                                                                                                                                                                                                                                                                                                                                                                 |                                          |                          |                     |                        | FAPPROVAL                          |
| 11. Return well to production                                                                                                                                                                                                                                                                                                                                                                                                                                                                                                                                                                                                                                                                                                                                                                                                                                                                                                                                                                                                                                                                                                                                                                                                                                                                                                                                                                                                            | 1.                                       |                          | CON                 | Difficitio Ci          |                                    |
|                                                                                                                                                                                                                                                                                                                                                                                                                                                                                                                                                                                                                                                                                                                                                                                                                                                                                                                                                                                                                                                                                                                                                                                                                                                                                                                                                                                                                                          |                                          |                          |                     |                        |                                    |
| 14.                                                                                                                                                                                                                                                                                                                                                                                                                                                                                                                                                                                                                                                                                                                                                                                                                                                                                                                                                                                                                                                                                                                                                                                                                                                                                                                                                                                                                                      |                                          |                          |                     |                        |                                    |
|                                                                                                                                                                                                                                                                                                                                                                                                                                                                                                                                                                                                                                                                                                                                                                                                                                                                                                                                                                                                                                                                                                                                                                                                                                                                                                                                                                                                                                          |                                          |                          |                     |                        |                                    |
| Sh                                                                                                                                                                                                                                                                                                                                                                                                                                                                                                                                                                                                                                                                                                                                                                                                                                                                                                                                                                                                                                                                                                                                                                                                                                                                                                                                                                                                                                       | elly Doescher                            | Title                    |                     | Agent                  | t                                  |
| Signature 1 2 00                                                                                                                                                                                                                                                                                                                                                                                                                                                                                                                                                                                                                                                                                                                                                                                                                                                                                                                                                                                                                                                                                                                                                                                                                                                                                                                                                                                                                         | 0 1                                      | Date                     |                     | August 10,             | 2016                               |
| tolly                                                                                                                                                                                                                                                                                                                                                                                                                                                                                                                                                                                                                                                                                                                                                                                                                                                                                                                                                                                                                                                                                                                                                                                                                                                                                                                                                                                                                                    | THIS SPACE FO                            |                          |                     |                        |                                    |
| Approved by                                                                                                                                                                                                                                                                                                                                                                                                                                                                                                                                                                                                                                                                                                                                                                                                                                                                                                                                                                                                                                                                                                                                                                                                                                                                                                                                                                                                                              | THIS SPACE FO                            | R FEDERAL OR ST          | TATE OFFICE US      |                        |                                    |
| Approved by A 5/2                                                                                                                                                                                                                                                                                                                                                                                                                                                                                                                                                                                                                                                                                                                                                                                                                                                                                                                                                                                                                                                                                                                                                                                                                                                                                                                                                                                                                        |                                          |                          |                     |                        |                                    |
| Conditions of approval, if any are attached. Approval of this notice does not warrant or ca                                                                                                                                                                                                                                                                                                                                                                                                                                                                                                                                                                                                                                                                                                                                                                                                                                                                                                                                                                                                                                                                                                                                                                                                                                                                                                                                              |                                          |                          |                     | Date 8/15/16           |                                    |
| that the applicant holds legal or equ                                                                                                                                                                                                                                                                                                                                                                                                                                                                                                                                                                                                                                                                                                                                                                                                                                                                                                                                                                                                                                                                                                                                                                                                                                                                                                                                                                                                    | uitable title to those rights in the sub | ject lease which wOf     | fice                | EN                     |                                    |
| entitle the applicant to conduct ope                                                                                                                                                                                                                                                                                                                                                                                                                                                                                                                                                                                                                                                                                                                                                                                                                                                                                                                                                                                                                                                                                                                                                                                                                                                                                                                                                                                                     | rations thereon.                         |                          | F                   | 10                     |                                    |