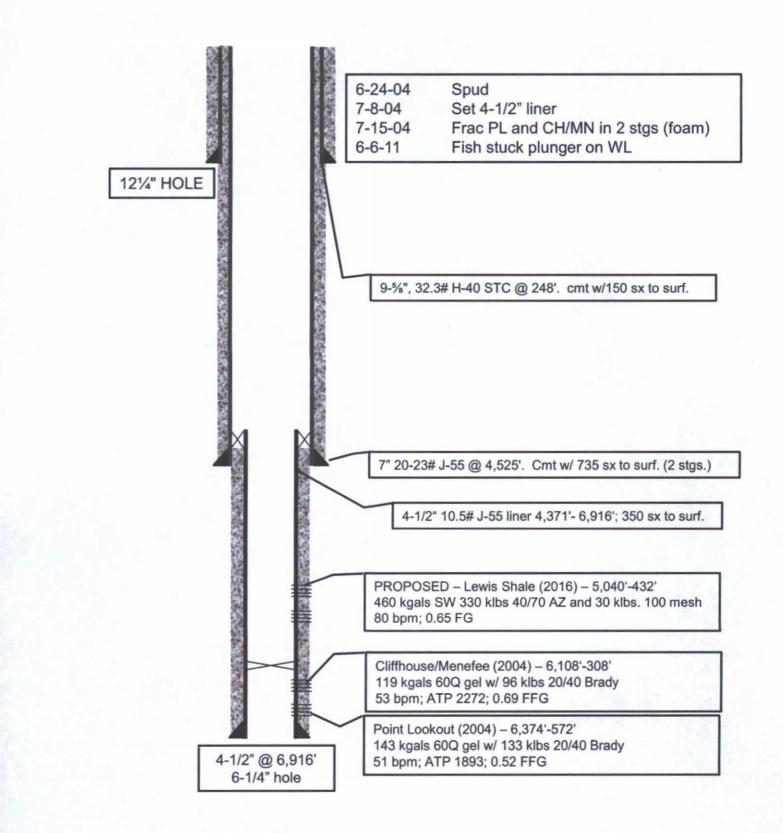

Conditions of Approval:

For Perforations above or below existing perfs please file a C-104 and completion report before returning to production

Approved by Signature

| 2. Name<br>SOU<br>3a. Addr<br>400 V<br>FOR<br>4. Locat | BI<br>SUNDRY<br>Do not use thi<br>abandoned wel<br>SUBMIT IN TRI<br>of Well<br>Dil Well 🖾 Gas Well 🗋 Oth                   |                                                                           | GEMENT<br>RTS ON WELLS<br>drill or to re-enter an                                | NM                                           | se Serial No.<br>SF079485A                                                                                   | July 31, 2010       |  |  |  |  |
|--------------------------------------------------------|----------------------------------------------------------------------------------------------------------------------------|---------------------------------------------------------------------------|----------------------------------------------------------------------------------|----------------------------------------------|--------------------------------------------------------------------------------------------------------------|---------------------|--|--|--|--|
| 2. Name<br>SOU<br>3a. Addr<br>400 V<br>FOR<br>4. Locat | Do not use thi<br>abandoned well<br>SUBMIT IN TRI<br>of Well<br>Dil Well 🖾 Gas Well 🗖 Oth                                  | s form for proposals to<br>I. Use form 3160-3 (API                        | drill or to re-enter an                                                          |                                              | SF079485A                                                                                                    |                     |  |  |  |  |
| 2. Name<br>SOU<br>3a. Addr<br>400 V<br>FOR<br>4. Locat | SUBMIT IN TRI                                                                                                              |                                                                           | b) for such proposals.                                                           | 0. If If                                     | 6. If Indian, Allottee or Tribe Name                                                                         |                     |  |  |  |  |
| 2. Name<br>SOU<br>3a. Addr<br>400 V<br>FOR<br>4. Locat | of Well<br>Dil Well 🛛 Gas Well 🗖 Oth                                                                                       | PLICATE - Other instruc                                                   | abandoned well. Use form 3160-3 (APD) for such proposals.                        |                                              |                                                                                                              |                     |  |  |  |  |
| 2. Name<br>SOU<br>3a. Addr<br>400 V<br>FOR<br>4. Locat | Dil Well 🛛 Gas Well 🗖 Oth                                                                                                  | SUBMIT IN TRIPLICATE - Other instructions on reverse side.                |                                                                                  |                                              |                                                                                                              |                     |  |  |  |  |
| 3a. Addr<br>400 FOR<br>4. Locat                        |                                                                                                                            | er                                                                        |                                                                                  | 8. Well Name and<br>SAN JUAN 30              |                                                                                                              |                     |  |  |  |  |
| 400 FOR<br>4. Locat                                    | of Operator                                                                                                                | Contact:<br>IPANY LE-Mail: rgrigg@ms                                      | ROBBIE A GRIGG                                                                   |                                              | 9. API Well No.<br>30-039-26624-00-S1                                                                        |                     |  |  |  |  |
| 4. Locat                                               | ress<br>W 7TH STREET<br>RT WORTH, TX 76102                                                                                 |                                                                           | 3b. Phone No. (include area co<br>Ph: 817-334-7842                               |                                              | <ol> <li>Field and Pool, or Exploratory<br/>BLANCO MESAVERDE</li> <li>County or Parish, and State</li> </ol> |                     |  |  |  |  |
| Sec                                                    | tion of Well (Footage, Sec., T                                                                                             | , R., M., or Survey Description,                                          | )                                                                                | 11. Co                                       |                                                                                                              |                     |  |  |  |  |
| 36.8                                                   | 18 T30N R4W NESW 249<br>11262 N Lat, 107.299564                                                                            |                                                                           |                                                                                  | RIC                                          | RIO ARRIBA COUNTY, NM                                                                                        |                     |  |  |  |  |
|                                                        | 12. CHECK APPE                                                                                                             | ROPRIATE BOX(ES) TO                                                       | INDICATE NATURE O                                                                | F NOTICE, REPORT                             | , OR OTHER                                                                                                   | R DATA              |  |  |  |  |
| TYI                                                    | PE OF SUBMISSION                                                                                                           |                                                                           | TYPE                                                                             | OF ACTION                                    |                                                                                                              |                     |  |  |  |  |
|                                                        | tion of Lateral                                                                                                            | Acidize                                                                   | Deepen                                                                           | Production (Sta                              | rt/Resume)                                                                                                   | □ Water Shut-Off    |  |  |  |  |
| Notice of Intent                                       |                                                                                                                            | Alter Casing                                                              | Fracture Treat                                                                   | Reclamation                                  |                                                                                                              | □ Well Integrity    |  |  |  |  |
| 🗆 Su                                                   | ibsequent Report                                                                                                           | Casing Repair                                                             | New Construction                                                                 | Recomplete                                   |                                                                                                              | 🛛 Other             |  |  |  |  |
| 🗆 Fin                                                  | nal Abandonment Notice                                                                                                     | Change Plans                                                              | Plug and Abandon                                                                 | Temporarily Abandon                          |                                                                                                              |                     |  |  |  |  |
|                                                        |                                                                                                                            | Convert to Injection                                                      | D Plug Back                                                                      | □ Water Disposal                             |                                                                                                              |                     |  |  |  |  |
| Thes<br>The                                            | e pay in two stages at 5,0<br>se will be fracture stimulation<br>new intervals will be tester<br>mingled downhole with the | ed.<br>d for a period of several n                                        |                                                                                  |                                              | S. DIV DIS <sup>.</sup><br>2 5 2016                                                                          | Г. З                |  |  |  |  |
|                                                        |                                                                                                                            |                                                                           |                                                                                  |                                              |                                                                                                              |                     |  |  |  |  |
| 14. I here                                             |                                                                                                                            | Electronic Submission #3<br>For SOUTHLAND RO<br>tted to AFMSS for process | 347111 verified by the BLM V<br>YALTY COMPANY LLC, ser<br>ing by WILLIAM TAMBEKO | t to the Farmington<br>J on 08/22/2016 (16WM | T0417SE)                                                                                                     |                     |  |  |  |  |
| Name                                                   | (Printed/Typed) ROBBIE /                                                                                                   | GRIGG                                                                     | Title SUP                                                                        | R. REG REPORTING                             | 3                                                                                                            | 1                   |  |  |  |  |
| Signat                                                 | ture (Electronic S                                                                                                         | ubmission)                                                                | Date 08/08                                                                       | 8/2016                                       | Job La                                                                                                       | a Maria             |  |  |  |  |
|                                                        |                                                                                                                            | THIS SPACE FO                                                             | R FEDERAL OR STAT                                                                | E OFFICE USE                                 | W. R. S.                                                                                                     | 1.8                 |  |  |  |  |
| Approve                                                | d By_WILLIAM TAMBEKC                                                                                                       | U                                                                         | TitlePETRO                                                                       | LEUM ENGINEER                                |                                                                                                              | Date 08/22/2        |  |  |  |  |
| certify that                                           | of approval, if any, are attached<br>the applicant holds legal or equ<br>and entitle the applicant to condu                | itable title to those rights in the                                       |                                                                                  | ngton                                        |                                                                                                              |                     |  |  |  |  |
|                                                        |                                                                                                                            |                                                                           | crime for any person knowingly to any matter within its jurisdicti               |                                              | department or a                                                                                              | gency of the United |  |  |  |  |

## San Juan 30-4 Unit #41B

## ELEV: KB: 7,228' GL: 7,114'