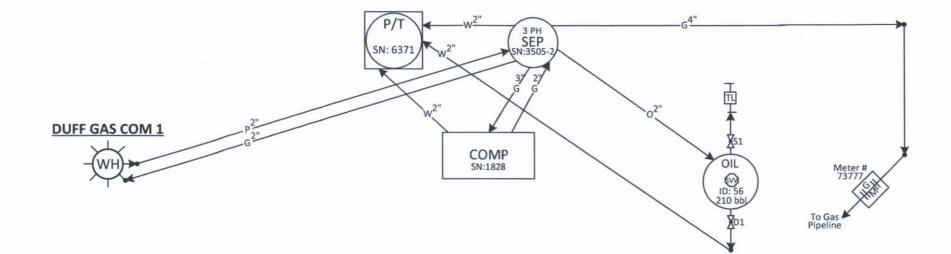

-

NMOCD ~

| Rev | By | Description           | Date      | Approval |
|-----|----|-----------------------|-----------|----------|
| 1   | DG | Site Facility Diagram | 8/30/2016 | 9/6/2016 |

## Entrance

The plan is located at: **XTO Energy Inc.** 9193 S. Jamaica St. Englewood, CO 80112

General sealing of valves, sales by tank gauging Production phase: Drain valve D1 and sales valve S1 sealed closed. Sales phase: Drain valve D1 sealed closed. Sales valve S1 open. Draining phase: Drain valve D1 open. Sales valve S1 closed.

## DUFF GAS COM 1 NWNW SEC 34, T30N, R12W 790 FNL 1015 FWL API # 30-045-09071 CA # NMNM73698 SAN JUAN COUNTY, NEW MEXICO