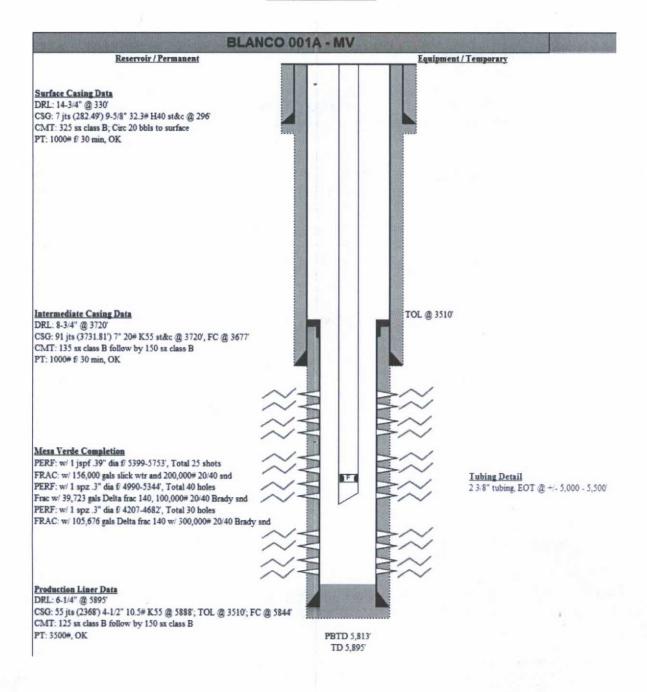

#### **BLANCO 001A-MV**

API # 30-045-23259-00 Location: Unit J - Sec 5 - T31N - R08W San Juan County, New Mexico

#### Reason/Background for Job

The proposed work is to remove the bridge plug and produce all perforation intervals together. Depending on the well's performance, wellhead compression and artificial lift may be installed.

### Basic job procedure

- 1. Pull rods and tubing.
- 2. TIH and mill bride plug at 5389'.
- 3. Cleanout well to PBTD of 5813'.
- 4. RIH with production tbg and land tubing @ +/- 5,000' 5,500'. EOT depth will be dependent on success of cleanout.
- 5. Return well to production. Depending on performance, wellhead compression and/or plunger lift may be installed.

## Proposed WBD

<u>District 1</u> 1625 N. French Dr., Hobbs, NM 88240 <u>District 11</u> 1301 W. Grand Avenue, Artesia, NM 88210 <u>District 111</u> 1000 Ris Brazos Rd., Aztec, NM 87410 <u>District IV</u> 1220 S. St. Francis Dr., Santa Fe, NM 87505