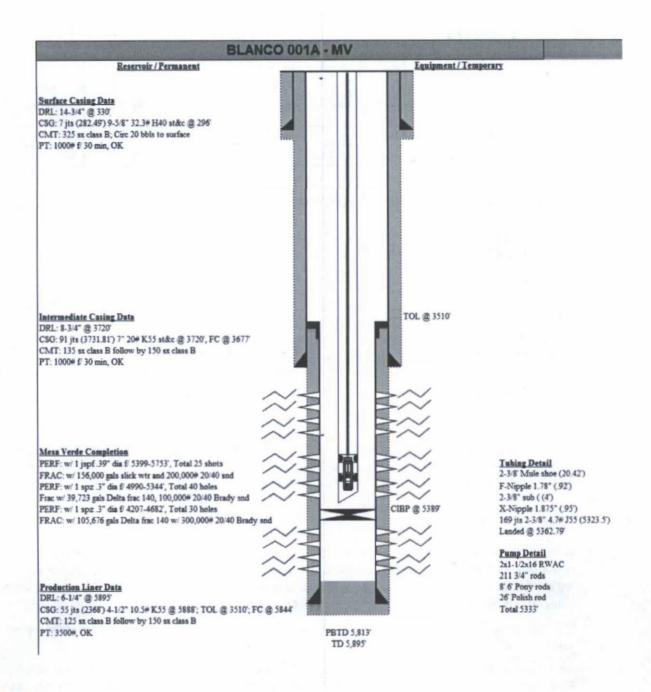

#### **BLANCO 001A-MV**

API # 30-045-23259-00 Location: Unit J - Sec 5 - T31N - R08W San Juan County, New Mexico

#### Reason/Background for Job

The proposed work is to remove the bridge plug and produce all perforation intervals together. Depending on the well's performance, wellhead compression and artificial lift may be installed.

### Basic job procedure

- 1. Pull rods and tubing.
- 2. TIH and mill bride plug at 5389'.
- 3. Cleanout well to PBTD of 5813'.
- 4. RIH with production tbg and land tubing @ +/- 5,000' 5,500'. EOT depth will be dependent on success of cleanout.
- 5. Return well to production. Depending on performance, wellhead compression and/or plunger lift may be installed.

## Current WBD