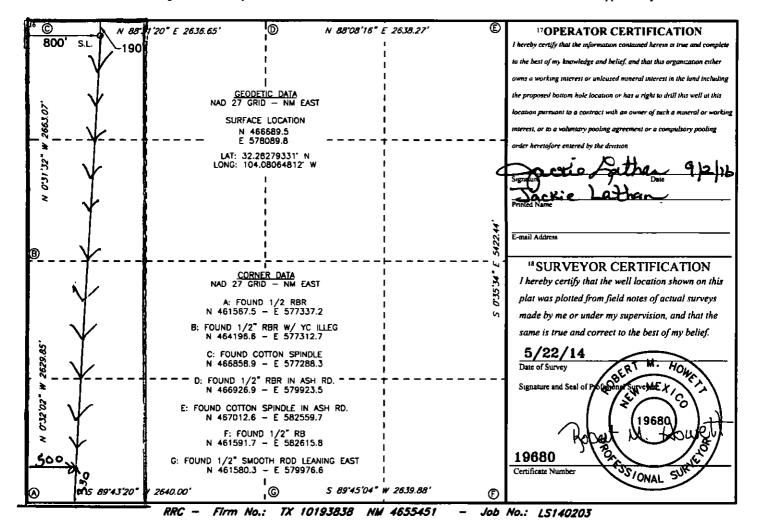

|                                                  |            | W        | ELL L        | OCATIO                 | ON AND A     | CREAGE DEDIC       | CATION PLA    | T      |          |             |  |  |
|--------------------------------------------------|------------|----------|--------------|------------------------|--------------|--------------------|---------------|--------|----------|-------------|--|--|
| API Number                                       |            |          |              | <sup>2</sup> Pool Code |              | 3 Pool Name        |               |        |          |             |  |  |
| 30-0                                             | 015-       | 4269     | 7 34         | 5011                   |              | Webra B            | luff: Ba      | ne 5   | QC inc   | South       |  |  |
| 4Property Co                                     |            |          |              |                        | 5 Proper     | ty Name            | , ,           |        |          | Well Number |  |  |
| 3137                                             | 48         |          |              | SPEE                   | DWAGON       | 27 B2DM FEE        |               |        |          | 1H          |  |  |
| 7OGRID                                           |            |          |              |                        |              | or Name            | -             |        | 9        | Elevation   |  |  |
| 1474                                             | <u>۲ا</u>  |          |              | WEW                    | BOURNE       | OIL COMPANY        |               |        |          | 3038'       |  |  |
| <sup>10</sup> Surface Location                   |            |          |              |                        |              |                    |               |        |          |             |  |  |
| UL or lot no.                                    | Section    | Township | Range        | Lot Idn                | Feet from th | e North/South line | Feet From the | East/W | est line | County      |  |  |
| D                                                | 27         | 23S      | 28E          |                        | 190'         | NORTH              | 800'          | WEST   |          | EDDY        |  |  |
| " Bottom Hole Location If Different From Surface |            |          |              |                        |              |                    |               |        |          |             |  |  |
| UL or lot no.                                    | Section    | Township | Range        | Lotlobn                | Feet from th | e North/South line | Feet from the | East/W | est line | County      |  |  |
| M                                                | とつ         | 235      | 28F          |                        | 330          | South              | 500           | Wes    | 57       | Eddy        |  |  |
| 12 Dedicated Acre                                | s 13 Joint |          | onsolidation |                        | Order No.    | _                  |               | -      |          | 7           |  |  |
| 140                                              |            |          |              |                        |              |                    |               |        |          |             |  |  |