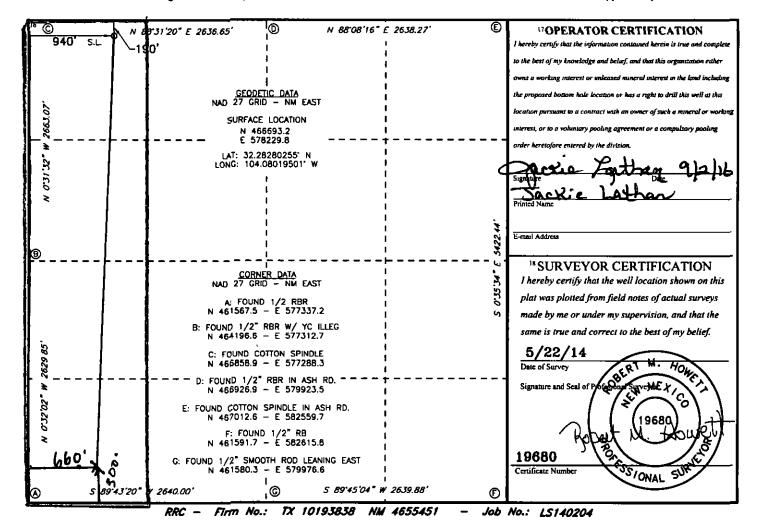

| API Number                                       |          |              |                        | <sup>2</sup> Pool Code      |               | <sup>3</sup> Pool Name           |               |                |       |             |  |
|--------------------------------------------------|----------|--------------|------------------------|-----------------------------|---------------|----------------------------------|---------------|----------------|-------|-------------|--|
| 30-015-42699                                     |          |              | 9                      | <u>5011</u>                 | ىكا ا         | Culebra Bluff; Bone Spring South |               |                |       |             |  |
| 4 Property Code                                  |          |              |                        | 5 Property Name Well Number |               |                                  |               |                |       |             |  |
| 31371                                            |          |              | SPEEDWAGON 27 D3DM Fee |                             |               |                                  |               | 1H             |       |             |  |
| 7OGRID NO.                                       |          |              |                        | 8 Operator Name             |               |                                  |               | 9 Elevation    |       |             |  |
| 14749                                            |          |              |                        | MEWBOURNE OIL COMPANY       |               |                                  |               |                | 3035' |             |  |
| "Surface Location                                |          |              |                        |                             |               |                                  |               |                |       |             |  |
| UL or lot no                                     | Section  | Township     | Range                  | Lot idn                     | Feet from the | North/South line                 | Feet From the | East/West line |       | County      |  |
| D                                                | 27       | 23S          | 28E                    |                             | 190'          | NORTH                            | 940'          | WEST           |       | EDDY        |  |
| " Bottom Hole Location If Different From Surface |          |              |                        |                             |               |                                  |               |                |       |             |  |
| UL or lot no.                                    | Section  | Township     | Range                  | Lot ldn                     | Feet from the | North/South line                 | Feet from the | East/West line |       | County      |  |
| 8                                                | 27       | 235          | SE                     |                             | 336           | South                            | 660           | West           |       | Eddy        |  |
| 12 Dedicated Acres                               | 13 Joint | or [nfil] 14 | Consolidation          | Code 15 (                   | Order No.     |                                  |               |                |       | <del></del> |  |
| 160                                              | -        |              |                        |                             |               |                                  |               |                |       |             |  |